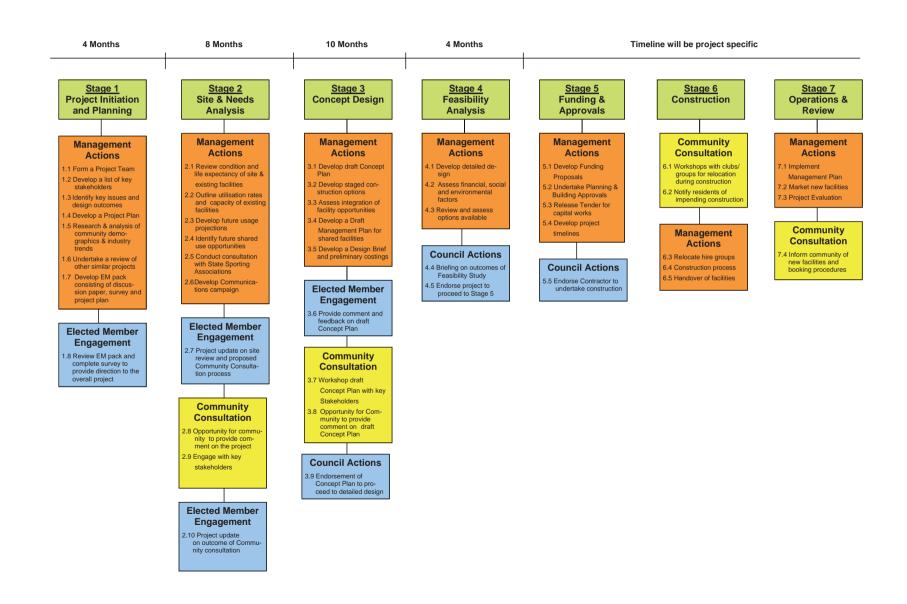

sup>2</sup> HALL 124m<sup>2</sup> HALL KITCHEN 8m² **COMMUNITY GROUP** STORE 47m<sup>2</sup> **PLAYGROUND** 58m<sup>2</sup>

**TOTAL AREA** 480m<sup>2</sup>





DRAWING TITLE: **FLOOR PLAN** 

16 SAIL TERRACE, HEATHRIDGE

PO Box 21, Joondalup Western Australia, 6919 Telephone: (08) 9400 4000 Facsimile: (08) 9400 4501

BUILDING No: City of Joondalup
Building Asset Mngmt
SCALE
1:200 JUNE 11 DRAWN: D.W DRAWING No: A001

BUILDING NAME: **GUY DANIEL CLUBROOMS** 

THIS DRAWING IS THE PROPERTY OF THE CITY OF JOONDALLY BUILDING ASSET MANAGEMENT AND MAY NOT BE COPIED OF USED WITHOUT CONSENT. CHECK ALL DIMENSIONS BEFORE FABRICATION AND AGAINST ON SITE DIMENSIONS THIS DRAWING TO BE PLOTTED ON AS SIZE PAPER - DO NOT SCALE, IF IN DOUBT ENQUIRE WITH ASSET MGT 94004340



# **Master Planning Process**



### **Existing User Group - Member Numbers**

#### Heathridge Park / Clubrooms

- Ocean Ridge Amateur Football 150 members
- Ocean Ridge Junior Cricket 130 members
- Ocean Ridge Junior Football 352 members
- Ocean Ridge Senior Cricket 70 members
- University of the Third Age (UWA) Inc. (Joondalup Region) 77 members
- Joondalup Women's Football Club 70 members
- GI Joe (Personal Trainer)

### Guy Daniel Clubroom

- First Beldon Scout Group 80 members
- Hillarys Weight Watchers Inc. 57 members
- June O'Connor Centre Incorporated (Yoga) 20 members
- RCCG Miracle Tabernacle (Shalom Assembly Inc.) 50 members
- Spring-A-Long Toy Library 18 members
- University of the Third Age (UWA) Inc. (Joondalup Region) 77 members

### Heathridge Park Tennis Courts

Ocean Ridge Tennis Club – 136 members

##