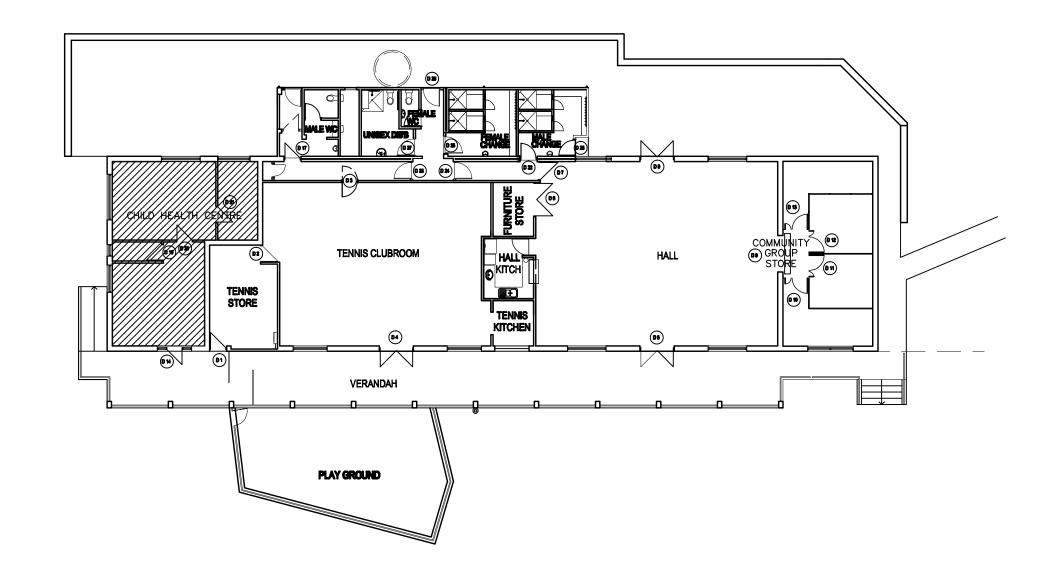

### **SCHEDULE OF AREAS:**

MALE TOILET 11m² **FEMALE TOILET** 13m<sup>2</sup> **UNISEX DISABLED TOILET** 8m² FEMALE CHANGE ROOM 13m<sup>2</sup> MALE CHANGE ROOM 12m² CHILD HEALTH CENTRE 56m<sup>2</sup> **TENNIS STORE** 19m² **TENNIS CLUBROOM** 100m<sup>2</sup> **TENNIS KITCHEN** 5m² **FURNITURE STORE** 6m<sup>2</sup> HALL 124m<sup>2</sup> HALL KITCHEN 8m² **COMMUNITY GROUP** STORE 47m<sup>2</sup> **PLAYGROUND** 58m<sup>2</sup>

**TOTAL AREA** 480m<sup>2</sup>

DRAWING TITLE: **FLOOR PLAN** 

16 SAIL TERRACE, HEATHRIDGE

PO Box 21, Joondalup Western Australia, 6919 Telephone: (08) 9400 4000 Facsimile: (08) 9400 4501

BUILDING No: City of Joondalup
Building Asset Mngmt
SCALE
1:200 JUNE 11 DRAWN: D.W DRAWING No: A001

BUILDING NAME: **GUY DANIEL CLUBROOMS** 

THIS DRAWING IS THE PROPERTY OF THE CITY OF JOONDALLY BUILDING ASSET MANAGEMENT AND MAY NOT BE COPIED OF USED WITHOUT CONSENT. CHECK ALL DIMENSIONS BEFORE FABRICATION AND AGAINST ON SITE DIMENSIONS THIS DRAWING TO BE PLOTTED ON AS SIZE PAPER - DO NOT SCALE, IF IN DOUBT ENQUIRE WITH ASSET MGT 94004340