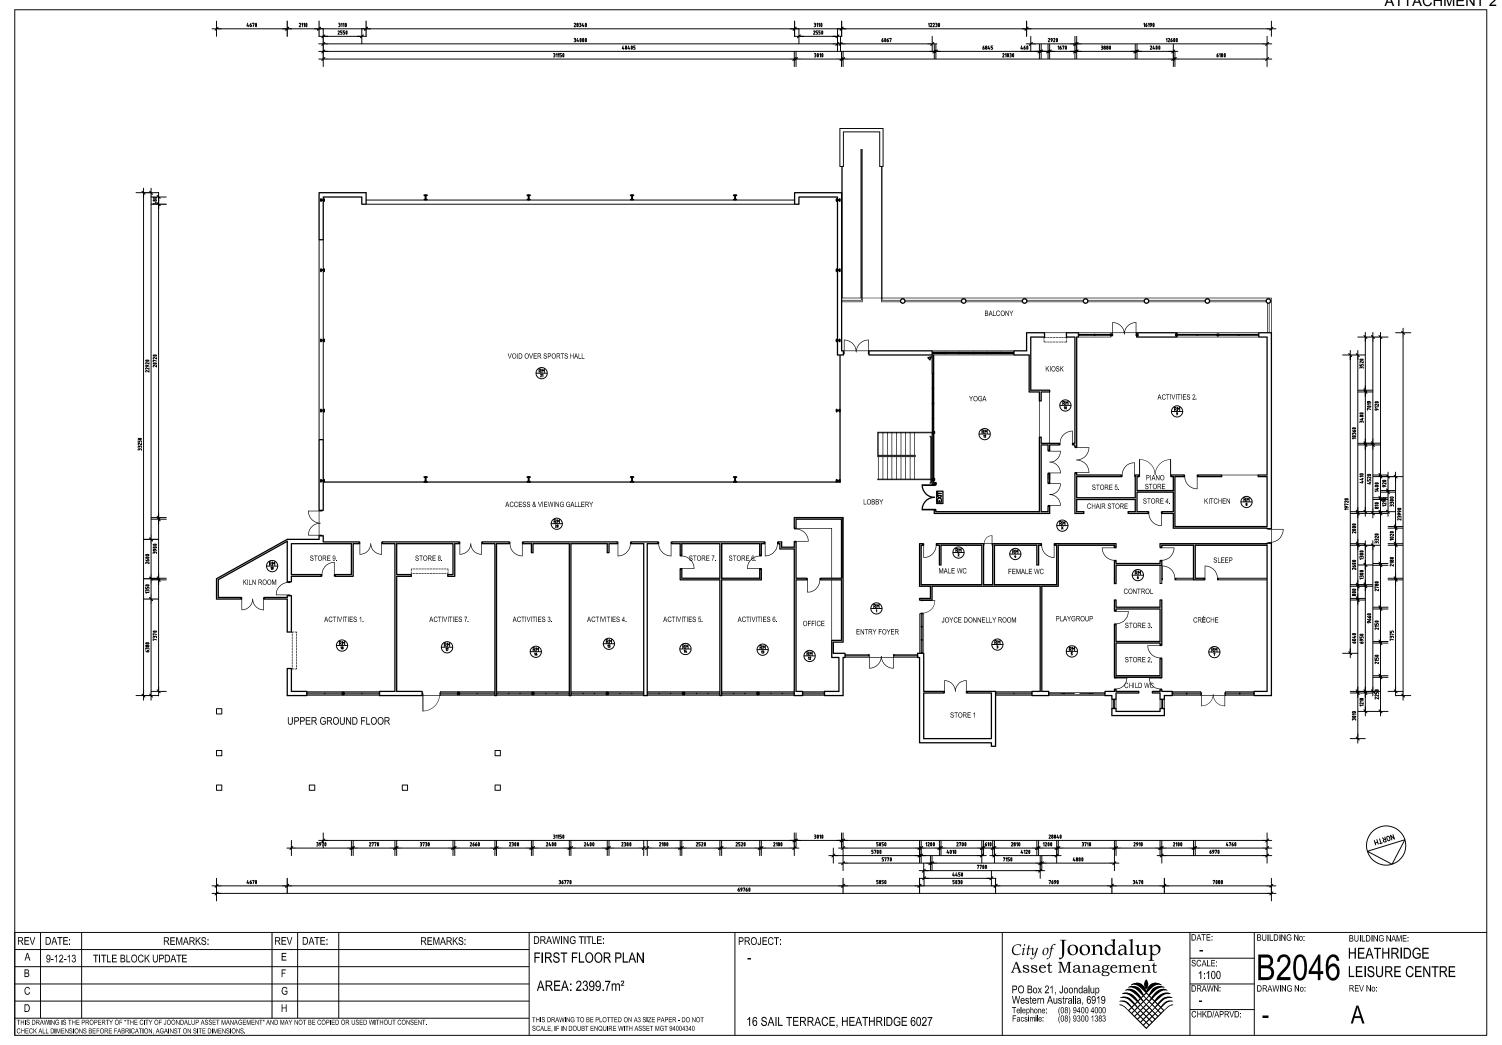

ATTACHMENT 1

LOWER GROUND FLOOR - OCEAN RIDGE RECREATION CENTRE

| RE\ | V DAT                                                                                                                                                                                 | <b>∷</b>          | REMARKS: RE | V DATE | REMARKS:                     | DRAWING TITLE:                                                                                          | PROJECT:                         | City of Ioonda                                         |           | DATE:      | BUILDING No: | BUILDING NAME: |
|-----|---------------------------------------------------------------------------------------------------------------------------------------------------------------------------------------|-------------------|-------------|--------|------------------------------|---------------------------------------------------------------------------------------------------------|----------------------------------|--------------------------------------------------------|-----------|------------|--------------|----------------|
| А   | 9-12                                                                                                                                                                                  | -13 TITLE BLOCK U | PDATE E     |        |                              | GROUND FLOOR PLAN                                                                                       | -                                | City of Joonda                                         | 1         | SCALE.     | D2016        | HEATHRIDGE     |
| В   |                                                                                                                                                                                       |                   | F           |        |                              | ADEA 0000 7 3                                                                                           |                                  | Asset Managen                                          | lem       | 1:100      | DZU40        | LEISURE CENTRE |
| С   | :                                                                                                                                                                                     |                   | (           |        |                              | AREA: 2399.7m <sup>2</sup>                                                                              |                                  | PO Box 21, Joondalup<br>Western Australia, 6919        |           | DRAWN:     | DRAWING No:  | REV No:        |
| D   |                                                                                                                                                                                       |                   | ŀ           |        |                              | 1                                                                                                       |                                  | Telephone: (08) 9400 4000<br>Facsimile: (08) 9300 1383 |           | CHKD/APRVD | <b> </b> _   | Δ              |
|     | DRAWING IS THE PROPERTY OF 'THE CITY OF JOONDALUP ASSET MANAGEMENT' AND MAY NOT BE COPIED OR USED WITHOUT CONSENT.  CK ALL DIMENSIONS BEFORE FABRICATION, AGAINST ON SITE DIMENSIONS. |                   |             |        | IED OR USED WITHOUT CONSENT. | THIS DRAWING TO BE PLOTTED ON A3 SIZE PAPER - DO NOT SCALE, IF IN DOUBT ENQUIRE WITH ASSET MGT 94004340 | 16 SAIL TERRACE, HEATHRIDGE 6027 | Facsimile: (08) 9300 1383                              | <b>**</b> |            | _            | $\sqcap$       |