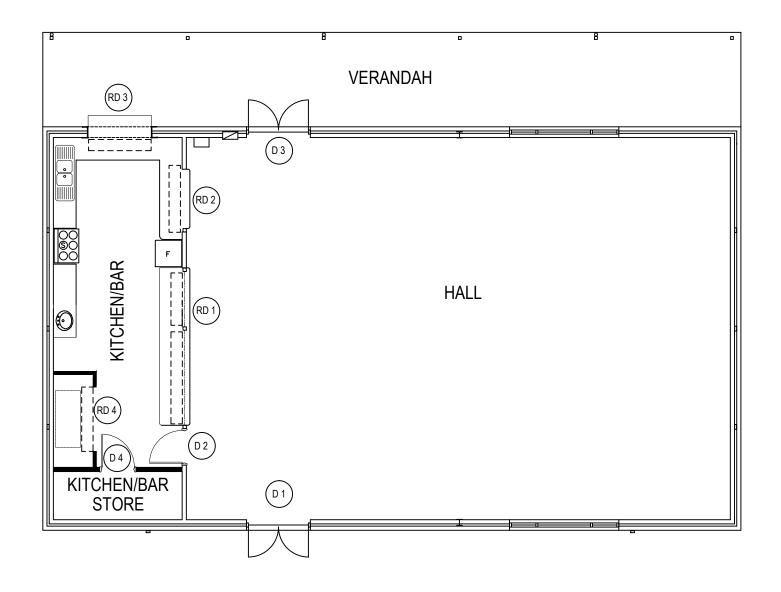

# **SCHEDULE OF AREAS:**

KITCHEN/BAR  $30m^2$ KITCHEN/BAR STORE 4m² HALL 145m<sup>2</sup>

**TOTAL AREA** 179m<sup>2</sup>

DRAWING TITLE: FLOOR PLAN 16 SAIL TERRACE, HEATHRIDGE

PO Box 21, Joondalup Western Australia, 6919 Telephone: (08) 9400 4000 Facsimile: (08) 9400 4501

City of Joondalup
Building Asset Mngmt

JUNE
SCALE:
1:100 JUNE11 1103 DRAWN: DRAWING No: D.W A001

BUILDING NAME: HEATHRIDGE PARK CLUBROOM

THIS DRAWING IS THE PROPERTY OF THE CITY OF JOONDALUP BUILDING ASSET MANAGEMENT AND MAY NOT BE COPIED OF USED WITHOUT CONSENT. CHECK ALL DIMENSIONS BEFORE FABRICATION AND AGAINST ON SITE DIMENSIONS THIS DRAWING TO BE PLOTTED ON A3 SIZE PAPER - DO NOT SCALE, IF IN DOUBT ENQUIRE WITH ASSET MGT 94004340