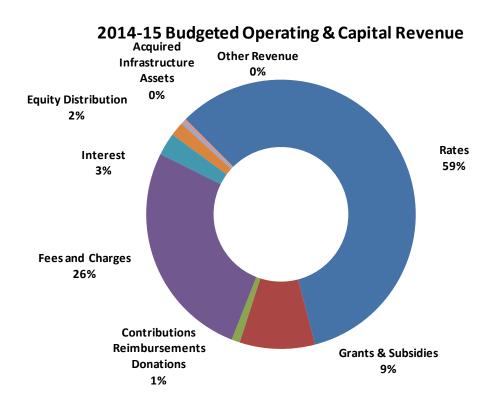

# Operating Revenue

Operating revenue including profit on disposal of assets totals \$135.7m as shown below. Key elements include:

- Additional rates income from a 3.9% increase including increases in minimum payments
- Additional refuse collection charges from a 3.9% increase in the annual refuse charge
- Fees and charges reflecting the costs of providing the service and comparison to market rates

The City will continue to provide enhanced landscape maintenance in the Harbour Rise, lluka and Woodvale Waters areas. Specified Area Rates are charged separately on properties in these areas for this purpose.

| Operating Revenue                      | 2013-14<br>Estimated<br>\$ | 2014-15<br>Budget<br>\$ |
|----------------------------------------|----------------------------|-------------------------|
| Rates                                  | 82,609,482                 | 86,466,338              |
| Government Grants & Subsidies          | 2,245,304                  | 4,095,510               |
| Contributions Reimbursements Donations | 2,093,570                  | 1,477,802               |
| Fees & Charges                         | 37,599,245                 | 39,103,040              |
| Interest                               | 4,742,359                  | 4,027,651               |
| Other Revenue                          | 1,251,120                  | 554,228                 |
| Total Operating Revenue                | 130,541,080                | 135,724,569             |