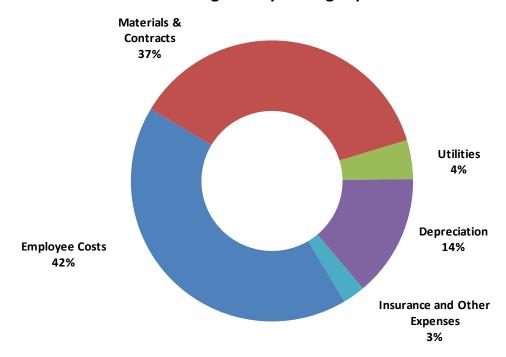

# **Operating Expenditure**

Operating expenditure including depreciation totals \$137.8m as shown below. Key movements generally reflect the City ensuring that it has the resources and capacity to deliver the services, facilities and works the community have identified in Joondalup 2022.

The City has worked hard to contain cost pressures with modest increases in labour costs, materials and external contractors. Tough Federal and State budgets have also had impacts on costs. The Superannuation Guarantee increases by a further 0.25% and there has been a substantial increase in the Waste Levy to apply from January 2015.

| Operating Expenditure                                                                    | 2013-14<br>Estimated<br>\$                                       | 2014-15<br>Budget<br>\$                                          |
|------------------------------------------------------------------------------------------|------------------------------------------------------------------|------------------------------------------------------------------|
| Employee Costs Materials & Contracts Utilities Depreciation Insurance and Other Expenses | 55,274,890<br>49,003,041<br>6,029,264<br>19,288,030<br>2,446,318 | 58,065,565<br>50,669,375<br>6,165,121<br>19,331,487<br>3,530,871 |
| Total Operating Expenditure                                                              | 132,041,543                                                      | 137,762,419                                                      |

2014-15 Budgeted Operating Expenditure