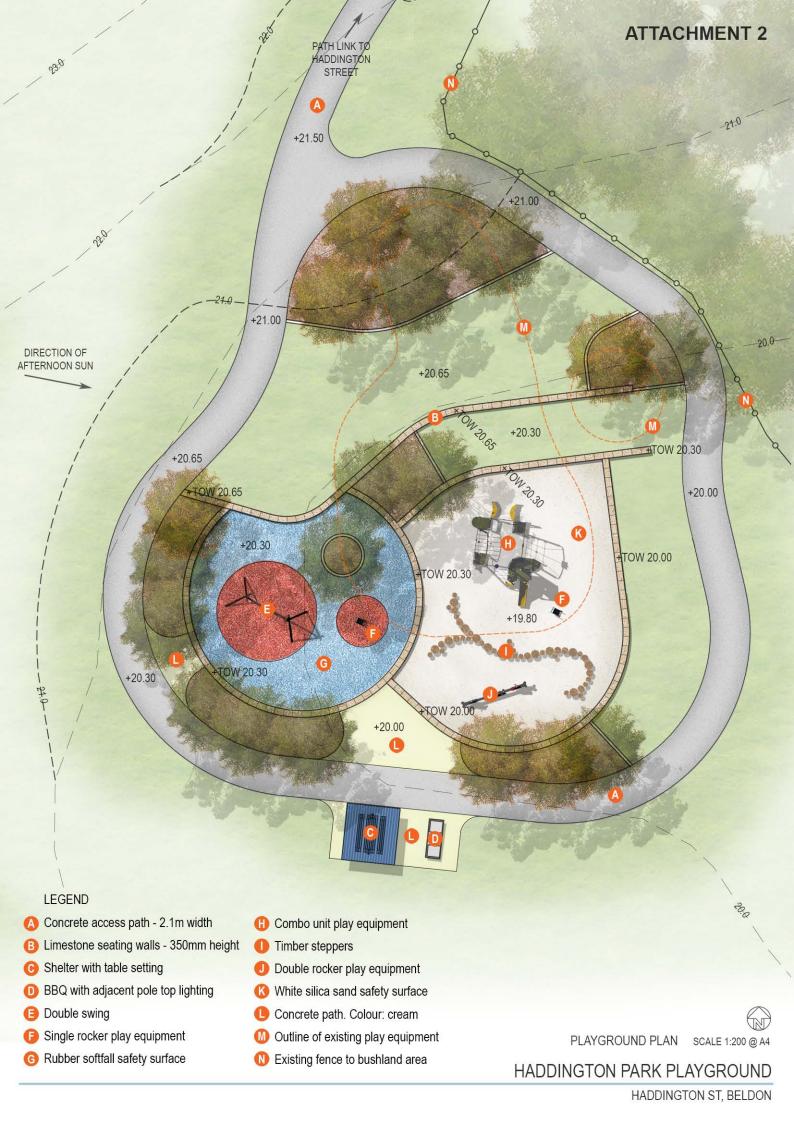

**COSTING DATE**: 15/01/2013

PROJECT: Haddington Park BBQ facility REV: C

| ITEM                                                          | QUANTITY | UNIT  | RATE       | EST. TOTAL |
|---------------------------------------------------------------|----------|-------|------------|------------|
| SHELTER & BBQ (PEP2650 - CW001161) \$15,000                   |          |       |            |            |
|                                                               |          |       |            |            |
| HARDSCAPE WORKS                                               |          |       |            |            |
| Supply / install concrete footpath 'CREAM'                    | 15       | $m^2$ | \$60.00    | \$900.00   |
| FURNITURE WORKS                                               |          |       |            |            |
| Supply Luminaire                                              | 1        | item  | \$1,960.00 | \$1,960.00 |
| Supply Pole                                                   | 1        | item  | \$1,255.00 | \$1,255.00 |
| Supply / delivery BBQ - Christie 3 Module Electric            | 1        | item  | \$8,500.00 | \$8,500.00 |
| Install and connect Luminare, Pole and BBQ                    | 1        | item  | \$5,000.00 | \$5,000.00 |
| Supply Shelter Unit - 'SEASIDE' Landmark Engineering          | 1        | item  | \$5,330.50 | \$5,330.50 |
| Supply Picnic Setting Unit - 'BOARDWALK' Landmark Engineering | 1        | item  | \$1,693.00 | \$1,693.00 |
| Install Shelter and Picnic Setting Unit                       | 1        | item  | \$1,380.00 | \$1,380.00 |
|                                                               |          |       |            |            |
| SUBTOTAL                                                      |          |       |            |            |
| Contingency @ 5%                                              |          |       |            |            |
| TOTAL (exc. GST)                                              |          |       |            |            |

PROJECT: Haddington Park BBQ facility - Enhanced Proposal

| ITEM                                                          | QUANTITY | UNIT  | RATE       | EST. TOTAL  |
|---------------------------------------------------------------|----------|-------|------------|-------------|
| SHELTER & BBQ (PEP2650 - CW001161) \$15,000                   |          |       |            |             |
|                                                               |          |       |            |             |
| HARDSCAPE WORKS                                               |          |       |            |             |
| Supply / install concrete footpath 'GREY'                     | 434      | $m^2$ | \$47.00    | \$20,398.00 |
| Supply / install concrete footpath 'CREAM'                    | 21       | $m^2$ | \$60.00    | \$1,260.00  |
| Supply yellow reflective bollard                              | 1        | each  | \$115.00   | \$115.00    |
| Install yellow reflective bollard to concrete footpath        | 1        | each  | \$130.00   | \$130.00    |
| Trafficable section of footpath - 1 section @ 2.1m x 4m       | 8.4      | $m^2$ | \$52.66    | \$442.34    |
| Linemarking to trafficable section of footpath                | 1        | each  | \$180.00   | \$180.00    |
| FURNITURE WORKS                                               |          |       |            |             |
| Supply Luminaire                                              | 1        | item  | \$1,960.00 | \$1,960.00  |
| Supply Pole                                                   | 1        | item  | \$1,255.00 | \$1,255.00  |
| Supply / delivery BBQ - Christie 3 Module Electric            | 1        | item  | \$8,500.00 | \$8,500.00  |
| Install and connect Luminare, Pole and BBQ                    | 1        | item  | \$5,000.00 | \$5,000.00  |
| Supply Shelter Unit - 'SEASIDE' Landmark Engineering          | 1        | item  | \$5,330.50 | \$5,330.50  |
| Supply Picnic Setting Unit - 'BOARDWALK' Landmark Engineering | 1        | item  | \$1,693.00 | \$1,693.00  |
| Install Shelter and Picnic Setting Unit                       | 1        | item  | \$1,380.00 | \$1,380.00  |
|                                                               |          |       |            |             |
| SUBTOTAL                                                      |          |       |            |             |
| Contingency @ 5%                                              |          |       |            |             |
| TOTAL (exc. GST)                                              |          |       |            | \$50,026.04 |