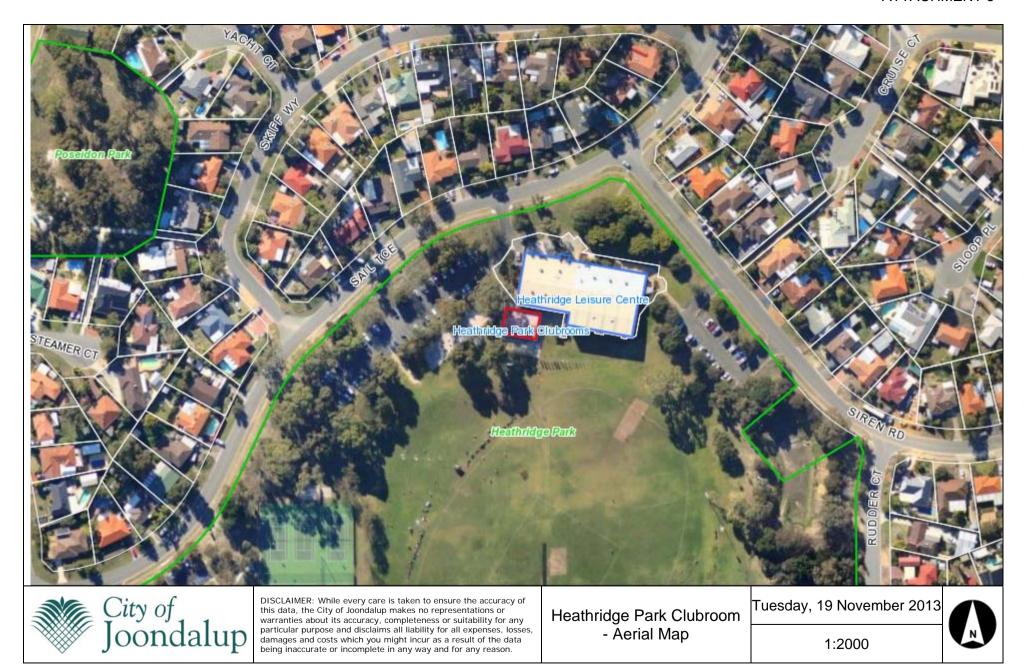

AUMARIS** COMMUNITY CENTRE

THIS DRAWING IS THE PROPERTY OF THE CITY OF JOONDALLIP BUILDING ASSET MANAGEMENT AND MAY NOT BE COPIED OF USED WITHOUT CONSENT. CHECK ALL DIMENSIONS BEFORE FABRICATION AND AGAINST ON SITE DIMENSIONS THIS DRAWING TO BE PLOTTED ON AS SIZE PAPER - DO NOT SCALE, IF IN DOUBT ENQUIRE WITH ASSET MGT 94004340





DISCLAIMER: While every care is taken to ensure the accuracy of this data, the City of Joondalup makes no representations or warranties about its accuracy, completeness or suitability for any particular purpose and disclaims all liability for all expenses, losses, damages and costs which you might incur as a result of the data being inaccurate or incomplete in any way and for any reason.

Iluka Sports Complex -Aerial Map Tuesday, 19 November 2013

1:2000







### SCHEDULE OF AREAS:

KITCHEN/BAR 30m²
KITCHEN/BAR STORE 4m²
HALL 145m²

TOTAL AREA 179m<sup>2</sup>





DRAWING TITLE:

FLOOR PLAN

ADDRESS:

16 SAIL TERRACE, HEATHRIDGE

THIS DRAWING TO BE PLOTTED ON A3 SIZE PAPER - DO NOT SCALE, IF IN DOUBT ENQUIRE WITH ASSET MGT 94004340

THIS DRAWING IS THE PROPERTY OF THE CITY OF JOONDALUP BUILDING ASSET MANAGEMENT AND MAY NOT BE COPIED OF USED WITHOUT CONSENT. CHECK ALL DIMENSIONS BEFORE FABRICATION AND AGAINST ON SITE DIMENSIONS

City of Joondalup
Building Asset Mngmt

A - DATE:
JUNE
SCALE:
1:100

PO Box 21, Joondalup Western Australia, 6919 Telephone: (08) 9400 4000 Facsimile: (08) 9400 4501 DATE:
 JUNE11
 SCALE:
 1:100
 DRAWN:
 D.W
 A001

BUILDING NAME:
HEATHRIDGE PARK
CLUBROOM



### **Master Planning Process**







| REV | DATE:    | REM