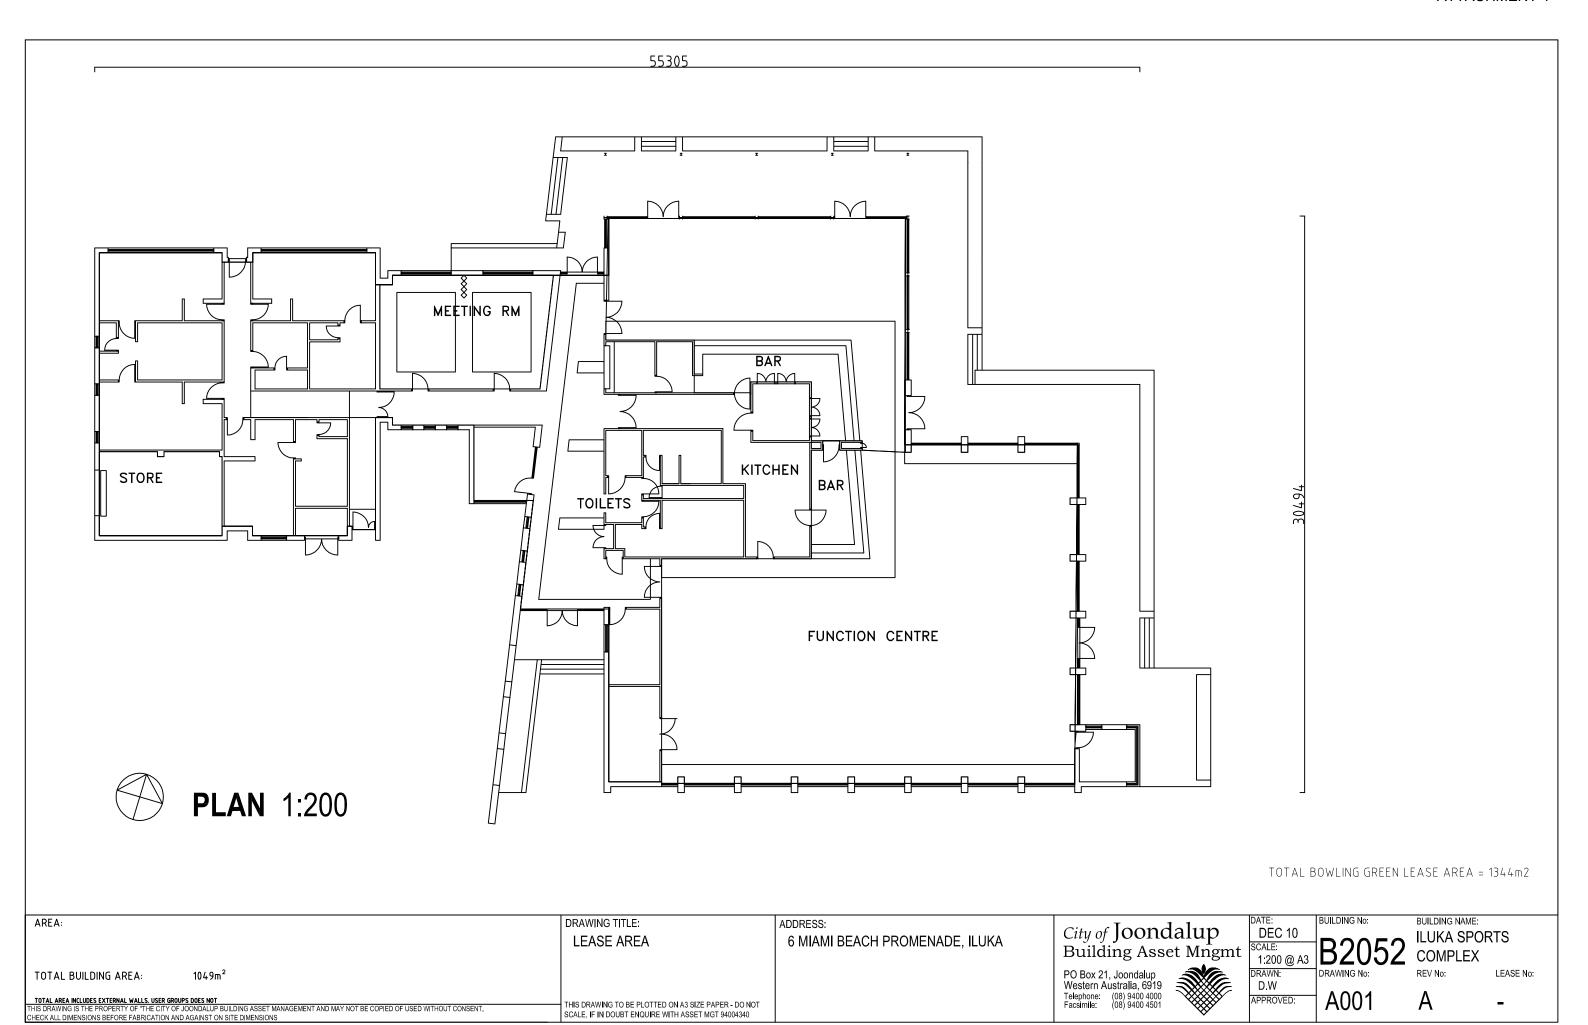

### SCHEDULE OF AREAS:

KITCHEN/BAR 30m²
KITCHEN/BAR STORE 4m²
HALL 145m²

TOTAL AREA 179m<sup>2</sup>

DRAWING TITLE:

FLOOR PLAN

ADDRESS:

16 SAIL TERRACE, HEATHRIDGE

THIS DRAWING TO BE PLOTTED ON A3 SIZE PAPER - DO NOT SCALE, IF IN DOUBT ENQUIRE WITH ASSET MGT 94004340

A - DATE:
JUNE
SCALE:
1:100

PO Box 21, Joondalup Western Australia, 6919 Telephone: (08) 9400 4000 Facsimile: (08) 9400 4501 DATE:
 JUNE11
 SCALE:
 1:100
 DRAWN:
 D.W
 A001

BUILDING NAME:
HEATHRIDGE PARK
CLUBROOM