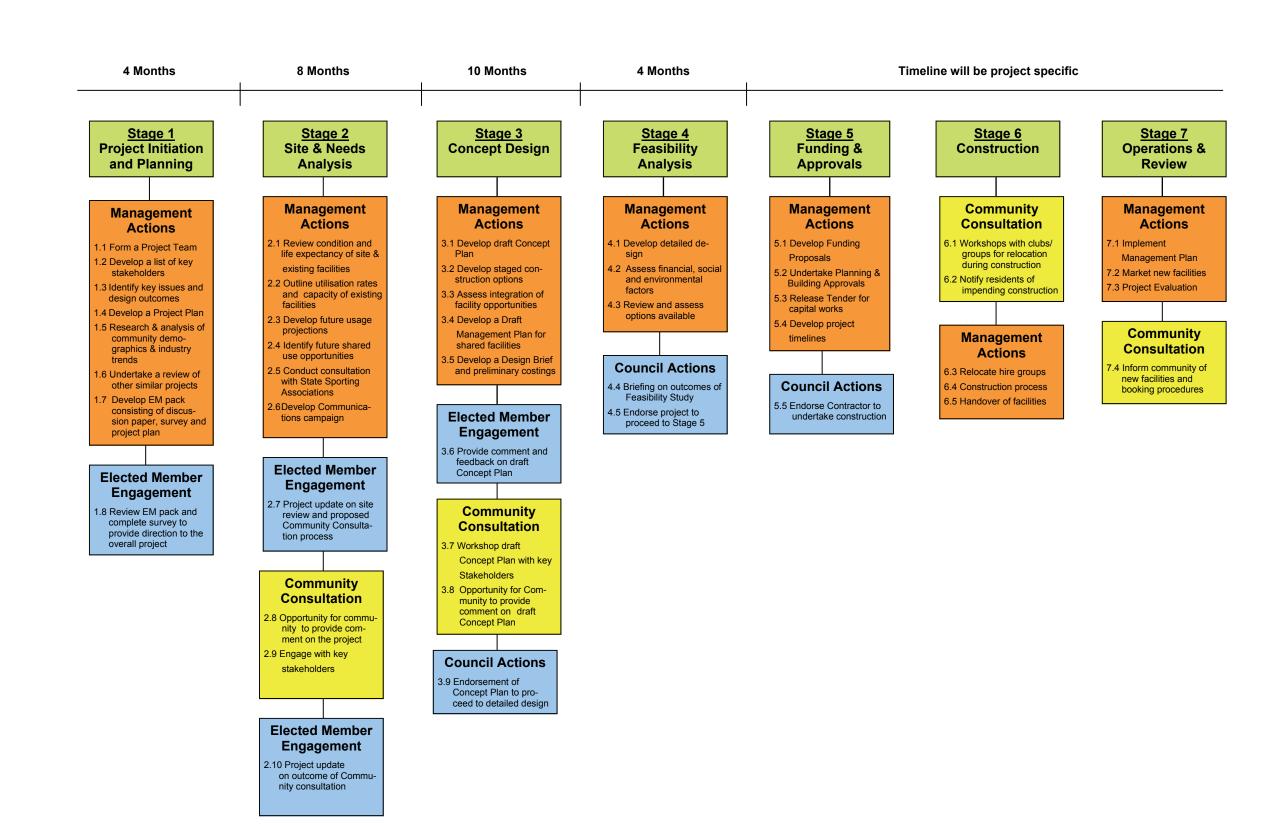

### **Master Planning Process**

| REV | DATE:    | REMARKS:                                                                                                  | REV      | DATE:       | REMARKS:                           | DRAWING TITLE:                                                                                          |
|-----|----------|-----------------------------------------------------------------------------------------------------------|----------|-------------|------------------------------------|---------------------------------------------------------------------------------------------------------|
| А   | 22.07.13 | DRAWINGS CURRENT AS OF TODAY                                                                              | E        |             |                                    | CEILING PLAN                                                                                            |
| В   | 02.08.13 | DRAWINGS AMENDED                                                                                          | F        |             |                                    |                                                                                                         |
| С   | 08.08.13 | DRAWINGS AMENDED                                                                                          | G        |             |                                    |                                                                                                         |
| D   | 13.08.13 | ISSUED TO QS                                                                                              | Н        |             |                                    |                                                                                                         |
|     |          | PROPERTY OF "THE CITY OF JOONDALUP BUILDING ASSET MANNS BEFORE FABRICATION AND AGAINST ON SITE DIMENSIONS | IAGEMENT | AND MAY NOT | BE COPIED OF USED WITHOUT CONSENT. | THIS DRAWING TO BE PLOTTED ON A1 SIZE PAPER - DO NOT SCALE, IF IN DOUBT ENQUIRE WITH ASSET MGT 94004340 |