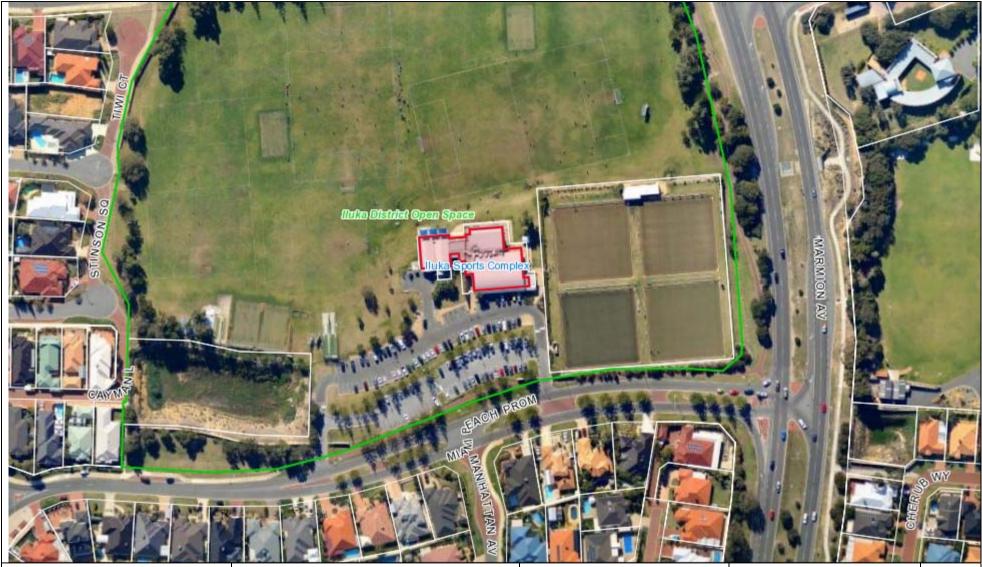

| 44m  |
| FURNITURE STORE | 14m  |
| HALL            | 241m |
| KITCHEN         | 32m  |
| COMMUNITY GROUP |      |
| STORE           | 43m  |

**TOTAL AREA** 

478m²



DRAWING TITLE: **FLOOR PLAN** 

66 CONSTELLATION DRIVE, OCEAN REEF

PO Box 21, Joondalup Western Australia, 6919 Telephone: (08) 9400 4000 Facsimile: (08) 9400 4501

BUILDING No: City of Joondalup
Building Asset Mngmt

SCALE
1.200 JUNE 11 1070 DRAWING No: DRAWN: D.W A001

BUILDING NAME: **BEAUMARIS** COMMUNITY CENTRE

THIS DRAWING IS THE PROPERTY OF THE CITY OF JOONDALLIP BUILDING ASSET MANAGEMENT AND MAY NOT BE COPIED OF USED WITHOUT CONSENT. CHECK ALL DIMENSIONS BEFORE FABRICATION AND AGAINST ON SITE DIMENSIONS THIS DRAWING TO BE PLOTTED ON AS SIZE PAPER - DO NOT SCALE, IF IN DOUBT ENQUIRE WITH ASSET MGT 94004340





DISCLAIMER: While every care is taken to ensure the accuracy of this data, the City of Joondalup makes no representations or warranties about its accuracy, completeness or suitability for any particular purpose and disclaims all liability for all expenses, losses, damages and costs which you might incur as a result of the data being inaccurate or incomplete in any way and for any reason.

Iluka Sports Complex -Aerial Map Tuesday, 19 November 2013

1:2000







### SCHEDULE OF AREAS:

KITCHEN/BAR 30m²
KITCHEN/BAR STORE 4m²
HALL 145m²

TOTAL AREA 179m<sup>2</sup>





DRAWING TITLE:

FLOOR PLAN

ADDRESS:

16 SAIL TERRACE, HEATHRIDGE

THIS DRAWING TO BE PLOTTED ON A3 SIZE PAPER - DO NOT SCALE, IF IN DOUBT ENQUIRE WITH ASSET MGT 94004340

THIS DRAWING IS THE PROPERTY OF THE CITY OF JOONDA