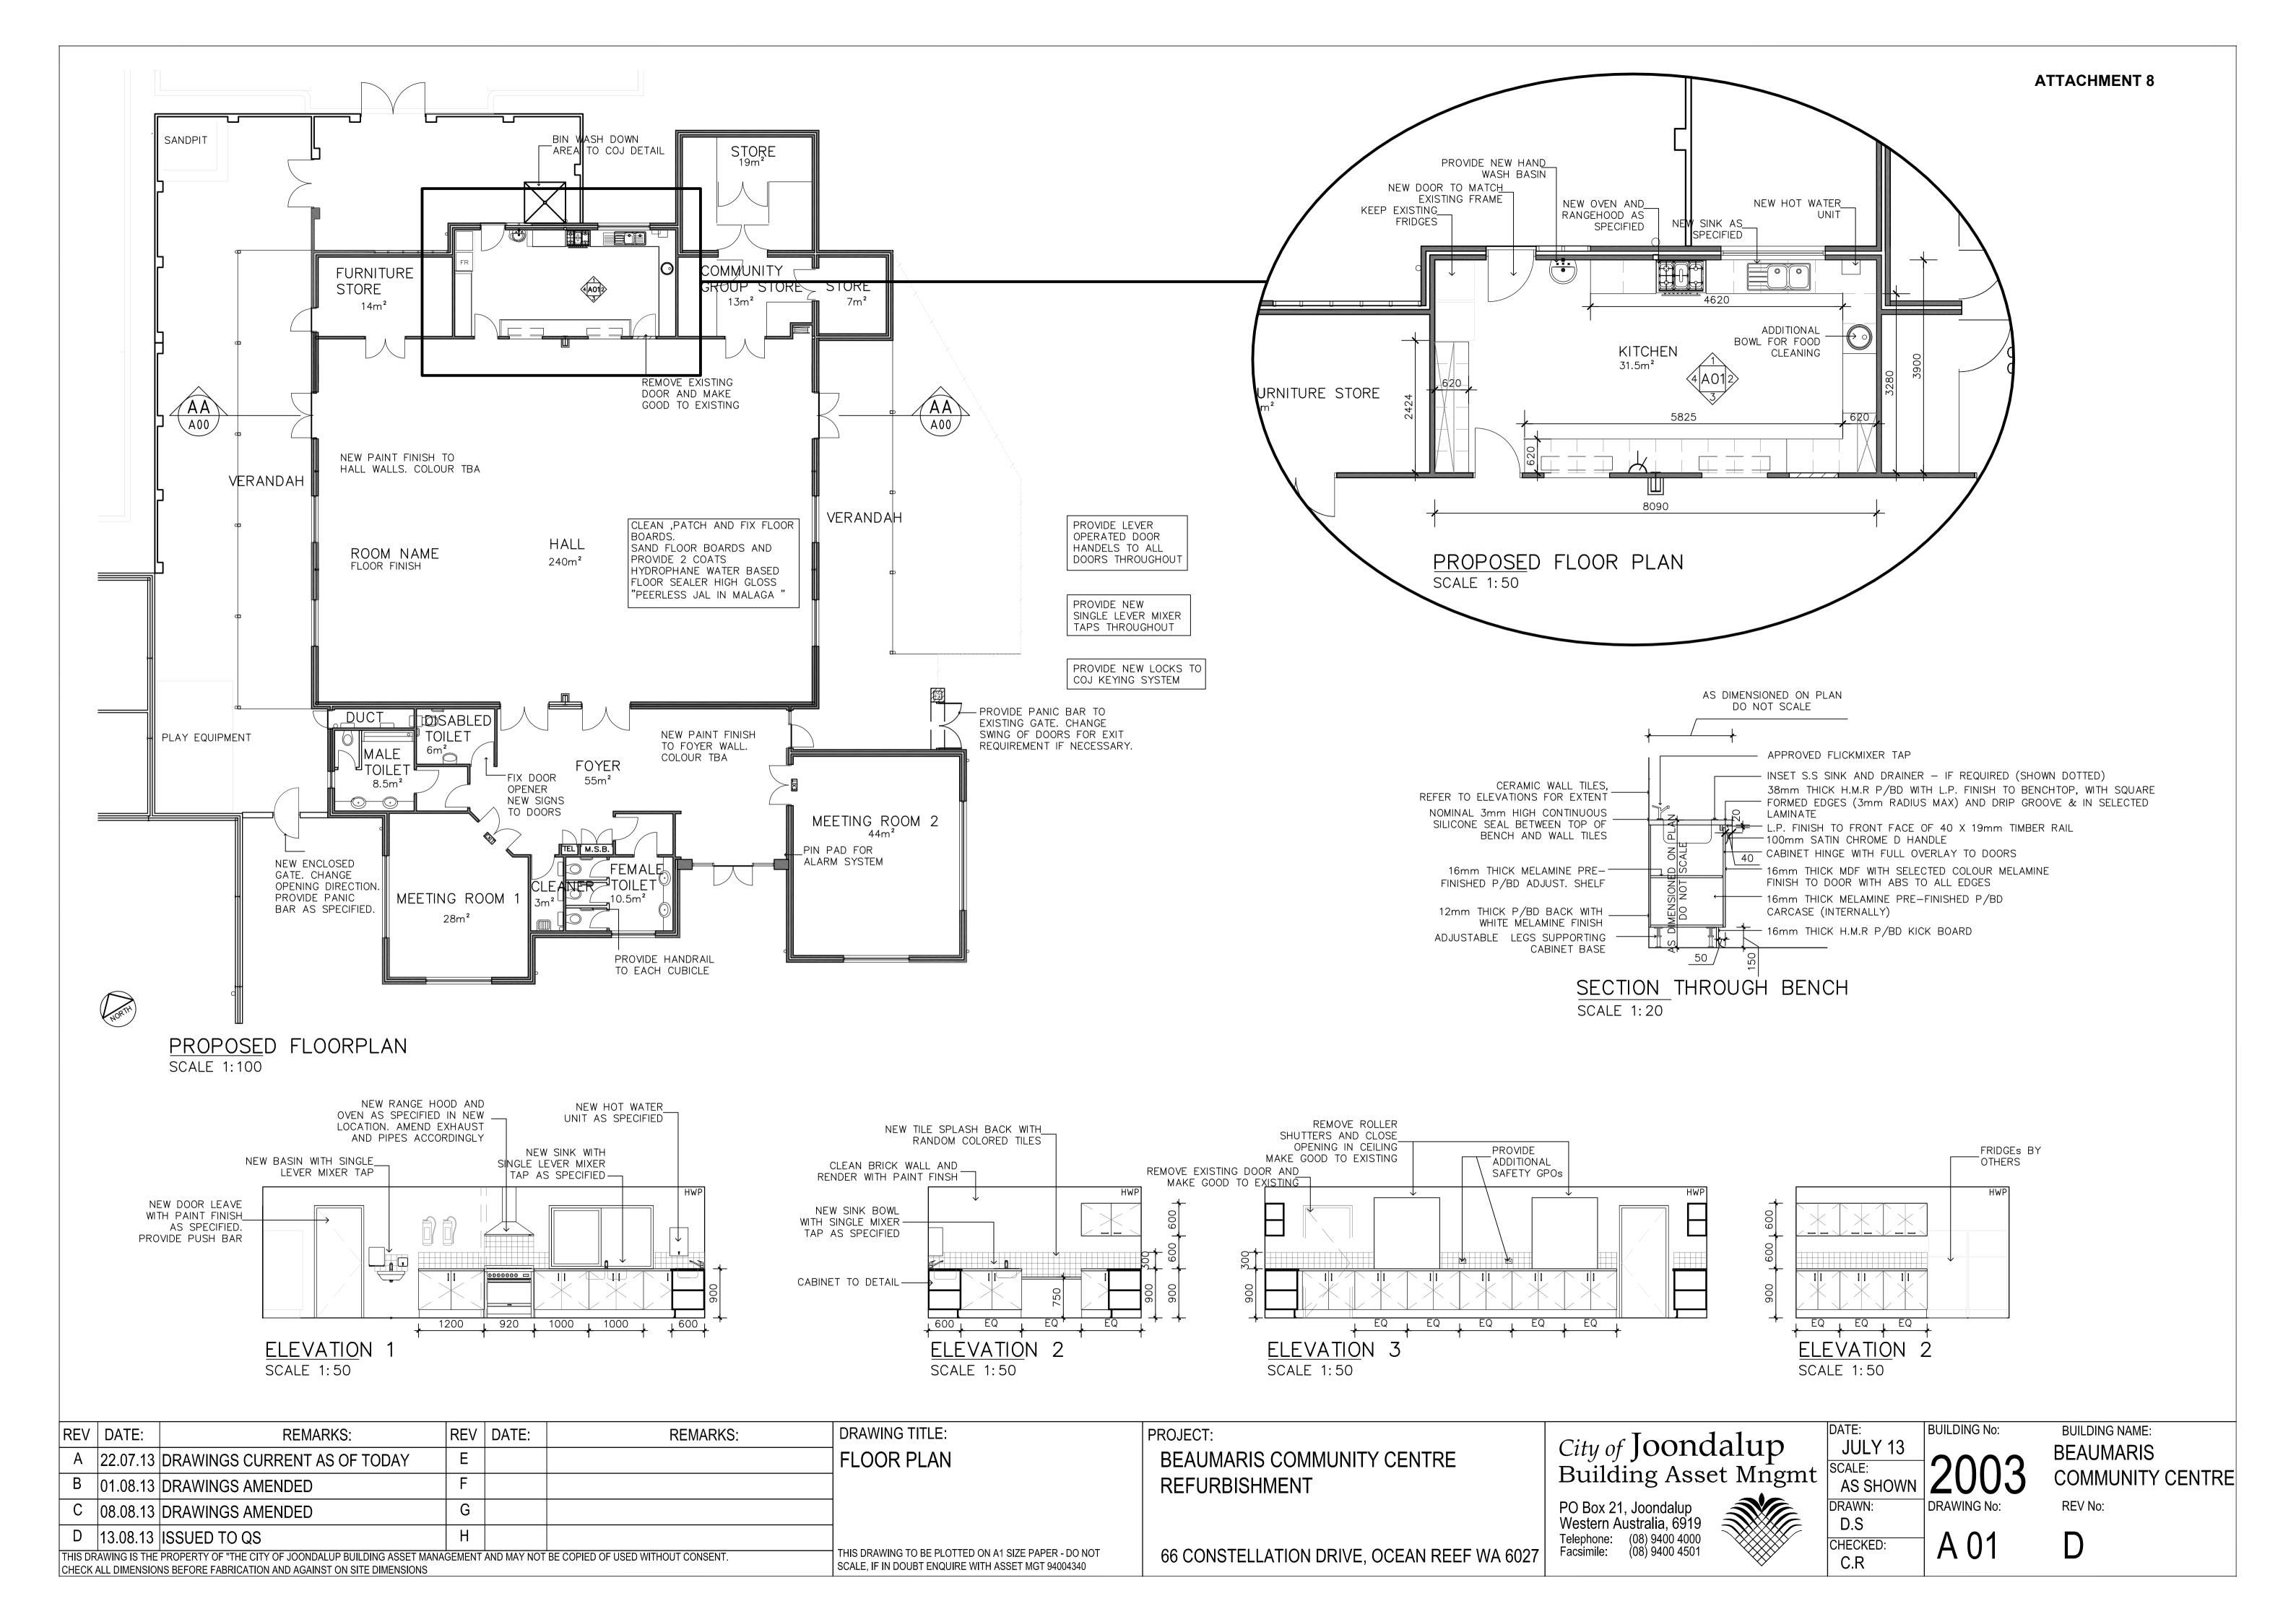

### **ATTACHMENT 1**

### **SCHEDULE OF AREAS:**

| MALE TOILET     | 9m   |
|-----------------|------|
| FEMALE TOILET   | 11m  |
| FOYER           | 56m  |
| MEETING 1       | 28m  |
| MEETING 2       | 44m  |
| FURNITURE STORE | 14m  |
| HALL            | 241m |
| KITCHEN         | 32m  |
| COMMUNITY GROUP |      |
| STORE           | 43m  |

**TOTAL AREA** 

478m²

DRAWING TITLE: **FLOOR PLAN** 

66 CONSTELLATION DRIVE, OCEAN REEF

PO Box 21, Joondalup Western Australia, 6919 Telephone: (08) 9400 4000 Facsimile: (08) 9400 4501

BUILDING No: City of Joondalup
Building Asset Mngmt

SCALE
1.200 JUNE 11 1070 DRAWING No: DRAWN: D.W A001

BUILDING NAME: **BEAUMARIS** COMMUNITY CENTRE

THIS DRAWING IS THE PROPERTY OF THE CITY OF JOONDALLIP BUILDING ASSET MANAGEMENT AND MAY NOT BE COPIED OF USED WITHOUT CONSENT. CHECK ALL DIMENSIONS BEFORE FABRICATION AND AGAINST ON SITE DIMENSIONS THIS DRAWING TO BE PLOTTED ON AS SIZE PAPER - DO NOT SCALE, IF IN DOUBT ENQUIRE WITH ASSET MGT 94004340