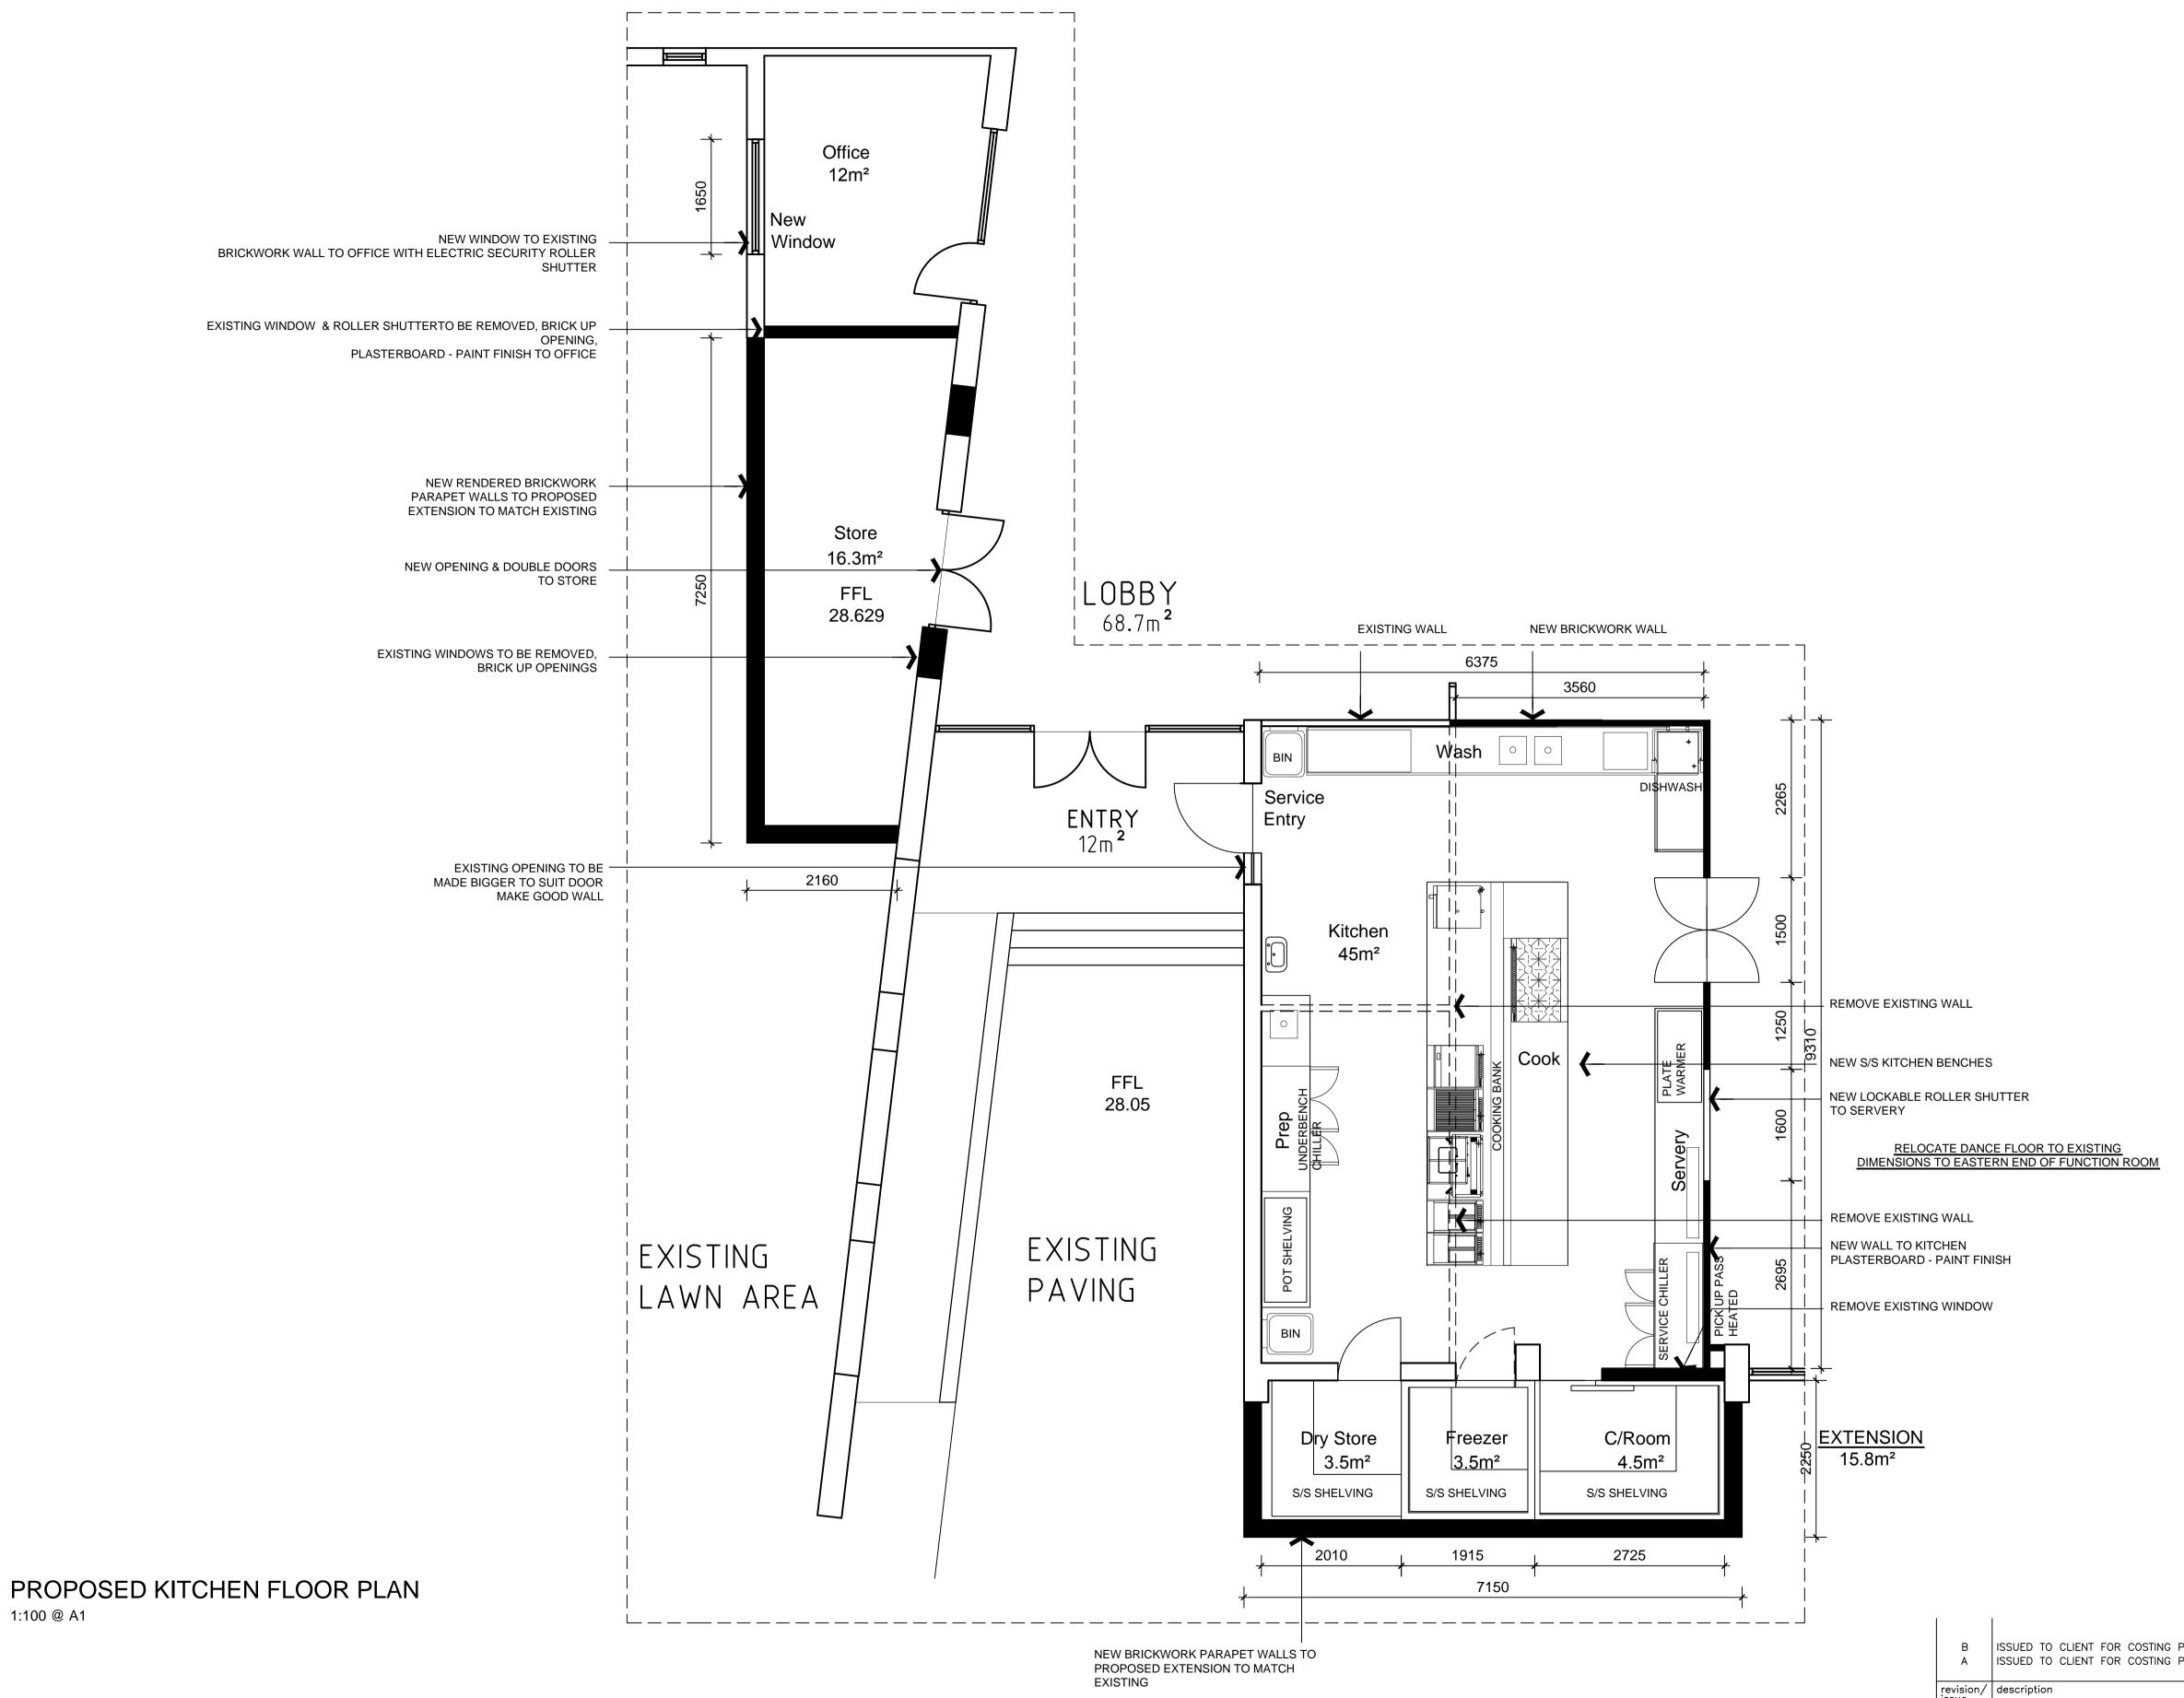

| B RE-ISSUED TO CLIENT FOR COSTING PURPOSES A ISSUED TO CLIENT FOR COSTING PURPOSES |                                                                                                                                                        |                       | NP<br>NP                         | 04.10.2013<br>09.09.2013 |
|------------------------------------------------------------------------------------|--------------------------------------------------------------------------------------------------------------------------------------------------------|-----------------------|----------------------------------|--------------------------|
| evision/<br>ssue                                                                   | description                                                                                                                                            | drawn                 | checked                          | date                     |
| ocation                                                                            | OSED EXTENSION — BEAUMARIS SPORTS CLUI<br>SPORTS COMPLEX                                                                                               | checked<br>NP         | PROPOSED FLOOR PLAN ON SITE PLAN |                          |
| Hod                                                                                | Third Floor, 38 Richardson Street, West Perth, WA 6005 PO Box 743, West Perth, WA 6872 Ph: (08) 9322 5144 Fax: (08) 9322 5740 Email: admin@hcparch.com | scale<br>1:100<br>@A1 | project no. 1                    |                          |

# PROPOSED KITCHEN (SOUTH ENTRY) ELEVATION

1:100 @ A

## PROPOSED STORE (WEST) ELEVATIONS

1:100 @ A1

| А                                                                                                                                                      | ISSUED TO CLIENT FOR COSTING PURPOSES     |                        | DM                                  | NP          | 09.09.2013 |
|--------------------------------------------------------------------------------------------------------------------------------------------------------|-------------------------------------------|------------------------|-------------------------------------|-------------|------------|
| revision/<br>issue                                                                                                                                     | description                               |                        | drawn                               | checked     | date       |
| location                                                                                                                                               | POSED EXTENSION — BEAUM<br>SPORTS COMPLEX | drawn  DM  checked  NP | PROPOSED FLOOR & ROOF PLAN & ELEV'S |             |            |
| Third Floor, 38 Richardson Street, West Perth, WA 6005 PO Box 743, West Perth, WA 6872 Ph: (08) 9322 5144 Fax: (08) 9322 5740 Email: admin@hcparch.com |                                           |                        |                                     | project no. |            |

KITCHEN EQUIPMENT LOCATIONS SHOWN NOTIONALLY TO BE CONFIRMED WITH HEALTH STANDARDS & MANUFACTURER'S SPECIFICATIONS.

1:100 @ A1

ISSUED TO CLIENT FOR COSTING PURPOSES ISSUED TO CLIENT FOR COSTING PURPOSES DM DM NP 01.10.2013 19.09.2013 revision/ description issue checked date drawn description PROPOSED KITCHEN LAYOUT PROPOSED EXTENSION — BEAUMARIS SPORTS CLUB DM checked ILUKA SPORTS COMPLEX NP Third Floor, 38 Richardson Street, West Perth, WA 6005
PO Box 743, West Perth, WA 6872
Ph: (08) 9322 5144
Fax: (08) 9322 5740
Email: admin@hcparch.com o7.08.2013 1:50 @A1 Hodge Collard Preston project no 53.13