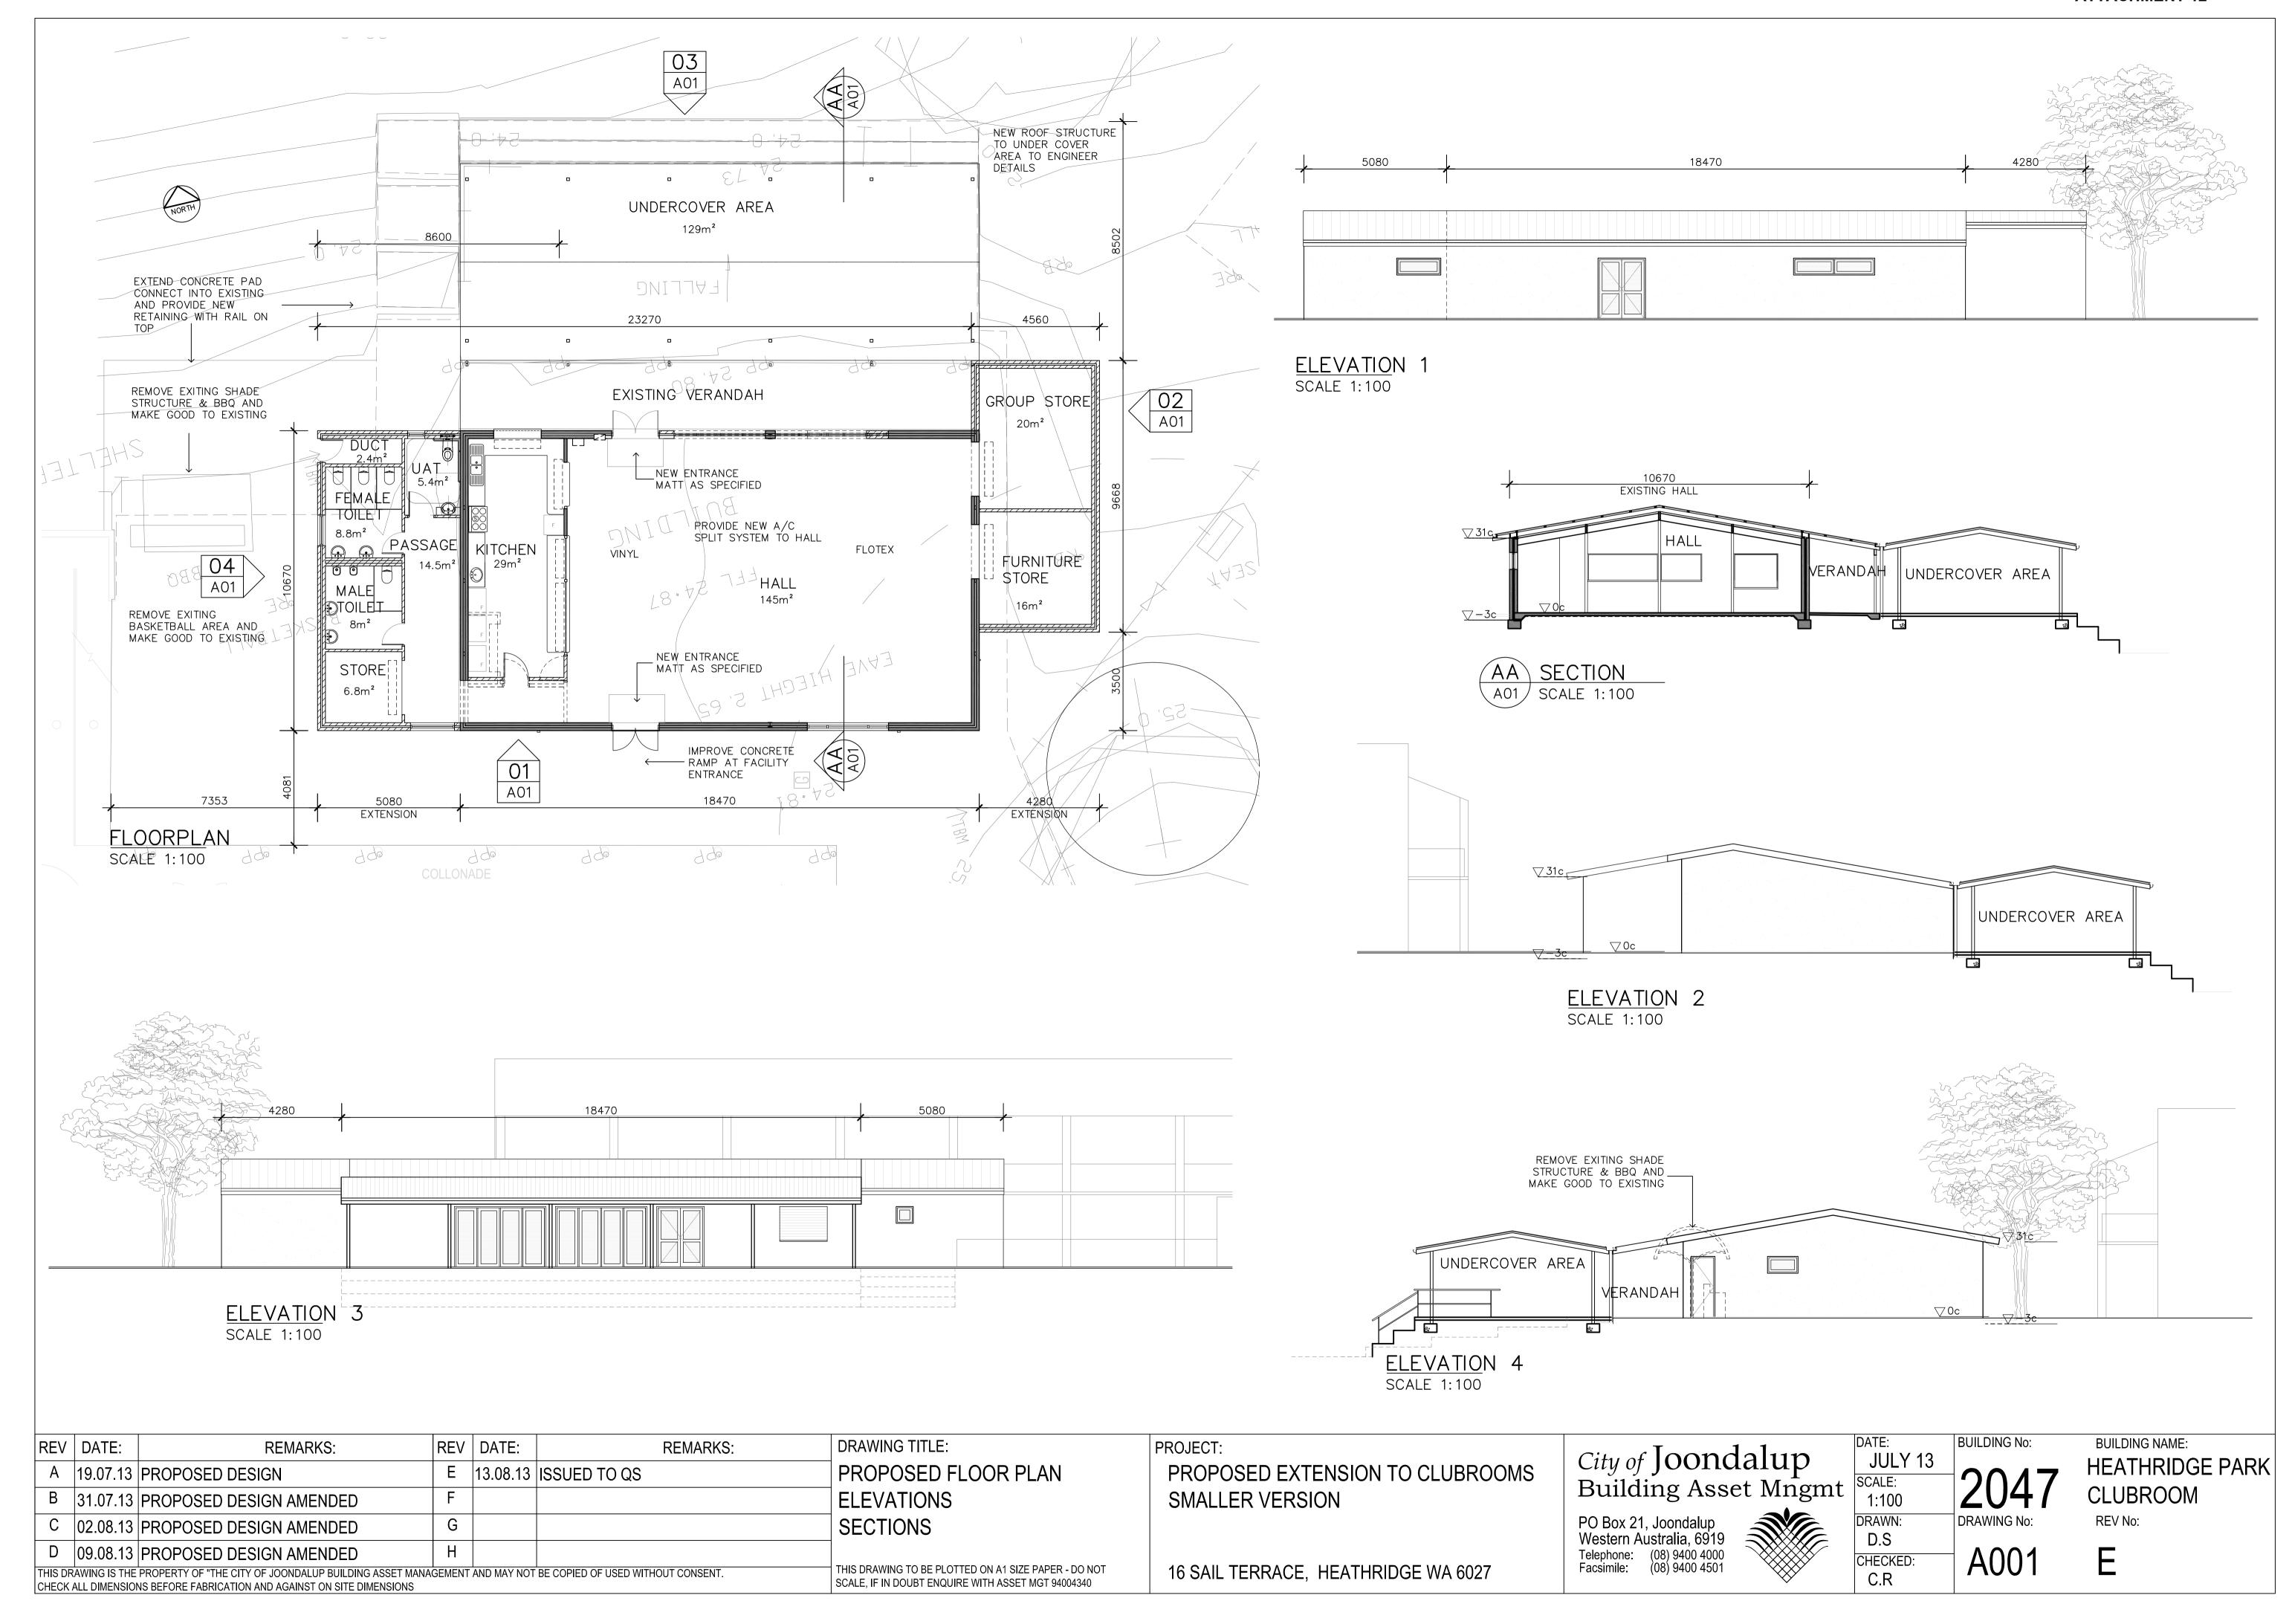

### SCHEDULE OF AREAS:

KITCHEN/BAR 30m²
KITCHEN/BAR STORE 4m²
HALL 145m²

TOTAL AREA 179m<sup>2</sup>

DRAWING TITLE:

FLOOR PLAN

ADDRESS:

16 SAIL TERRACE, HEATHRIDGE

THIS DRAWING TO BE PLOTTED ON A3 SIZE PAPER - DO NOT SCALE, IF IN DOUBT ENQUIRE WITH ASSET MGT 94004340

THIS DRAWING IS THE PROPERTY OF THE CITY OF JOONDALUP BUILDING ASSET MANAGEMENT AND MAY NOT BE COPIED OF USED WITHOUT CONSENT. CHECK ALL DIMENSIONS BEFORE FABRICATION AND AGAINST ON SITE DIMENSIONS

City of Joondalup
Building Asset Mngmt

A - DATE:
JUNE
SCALE:
1:100

PO Box 21, Joondalup Western Australia, 6919 Telephone: (08) 9400 4000 Facsimile: (08) 9400 4501 DATE:
 JUNE11
 SCALE:
 1:100
 DRAWN:
 D.W
 A001

BUILDING NAME:
HEATHRIDGE PARK
CLUBROOM