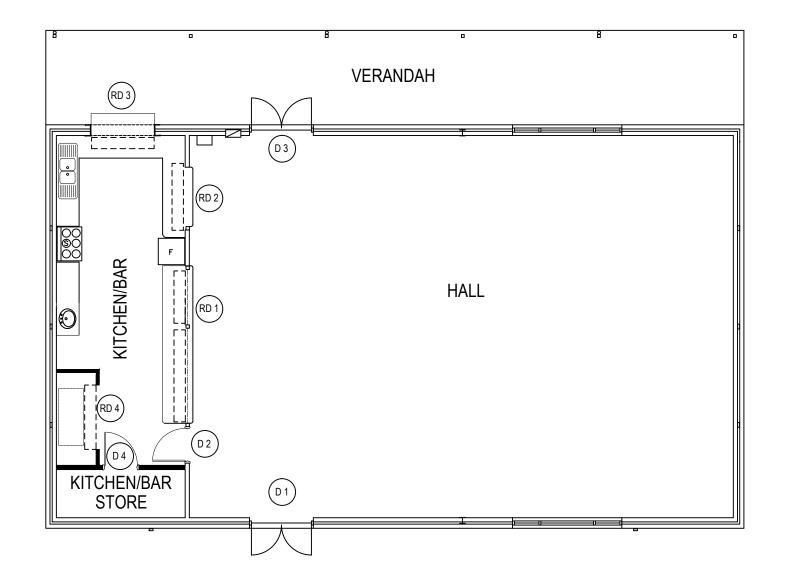

### SCHEDULE OF AREAS:

KITCHEN/BAR 30m²
KITCHEN/BAR STORE 4m²
HALL 145m²

TOTAL AREA 179m<sup>2</sup>

DRAWING TITLE:

FLOOR PLAN

ADDRESS:

16 SAIL TERRACE, HEATHRIDGE

THIS DRAWING TO BE PLOTTED ON A3 SIZE PAPER - DO NOT SCALE, IF IN DOUBT ENQUIRE WITH ASSET MGT 94004340

A - DATE:
JUNE
SCALE:
1:100

PO Box 21, Joondalup Western Australia, 6919 Telephone: (08) 9400 4000 Facsimile: (08) 9400 4501 DATE:
 JUNE11
 SCALE:
 1:100
 DRAWN:
 D.W
 A001

BUILDING NAME:
HEATHRIDGE PARK
CLUBROOM