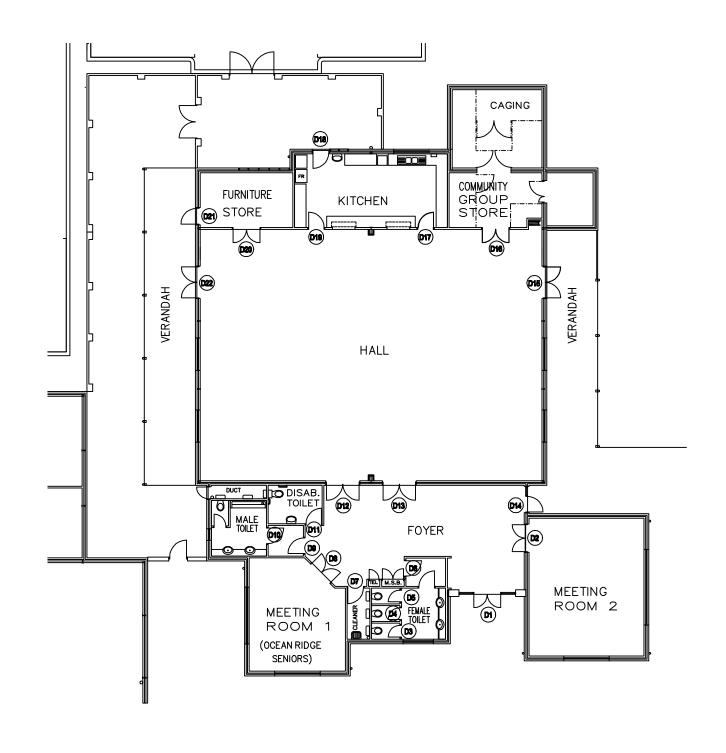

### **SCHEDULE OF AREAS:**

| MALE TOILET     | 9m   |
|-----------------|------|
| FEMALE TOILET   | 11m  |
| FOYER           | 56m  |
| MEETING 1       | 28m  |
| MEETING 2       | 44m  |
| FURNITURE STORE | 14m  |
| HALL            | 241m |
| KITCHEN         | 32m  |
| COMMUNITY GROUP |      |
| STORE           | 43m  |

**TOTAL AREA** 

478m²

DRAWING TITLE: **FLOOR PLAN** 

66 CONSTELLATION DRIVE, OCEAN REEF

PO Box 21, Joondalup Western Australia, 6919 Telephone: (08) 9400 4000 Facsimile: (08) 9400 4501

BUILDING No: City of Joondalup
Building Asset Mngmt