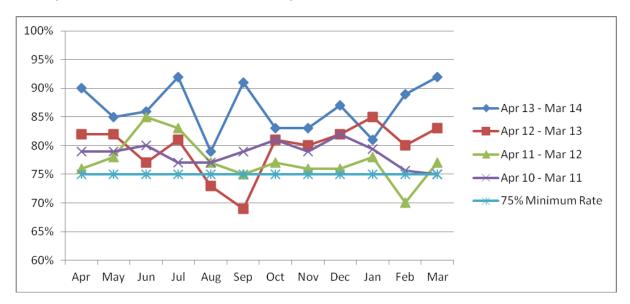

Average kilometres travelled per month - Zones 1 - 4

Average kilometres travelled per month – CRZ Zone

**KPI 3** - Respond to 75% of incident calls within 15 minutes of receipt of the incident request.

Average percentage of calls responded to in 15 minutes by month – Zones 1 - 4