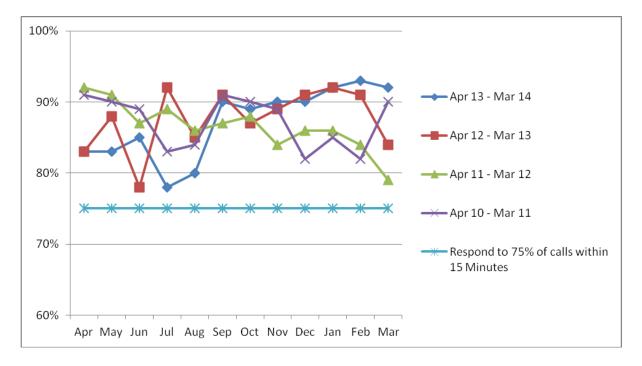

Average kilometres travelled per month - Zones 1 - 4

Average kilometres travelled per month – CRZ Zone

**KPI 3** - Respond to 75% of incident calls within 15 minutes of receipt of the incident request.

Average percentage of calls responded to in 15 minutes by month – Zones 1 - 4