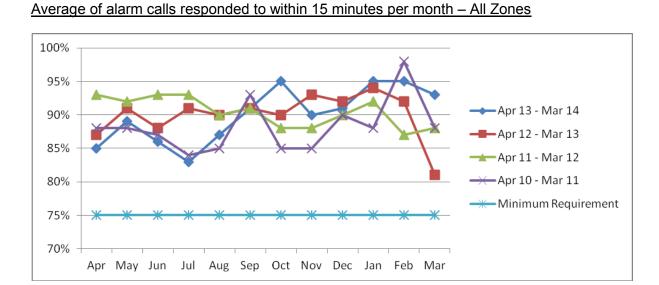

holiday alerts, party alerts, visits to special areas of interest and identified "hot spots"



Number of Additional Patrol requests received per month - All Zones

Number of Holiday Alert requests received per month – All Zones



Number of Party Alert requests received per month - All Zones



NB – 100% of requests received were completed.

**KPI 7** - Achieve a 75% satisfaction and acceptance rating from service recipients responding to the follow up Customer Survey by the City's Superintendant or Superintendant's Representative.



Average satisfaction and acceptance rating per month

**KPI 8** - Undertake a minimum of 1 building perimeter check of each City building during the hours of 2000 hours and 0600 hours.



Number of building perimeter checks completed per month - All zones



**KPI 9** - Respond to 75% of City building alarm calls within 15 minutes

## LOCAL GOVERNMENT COMMUNITY PATROL SERVICE COMPARISON

|            |                                                            | (                          |                        | RISON EXISTI                         | NG SERVICES               | S LIKE FOR LI                            | KE                                |                                                 |                 |  |  |  |  |
|------------|------------------------------------------------------------|----------------------------|------------------------|--------------------------------------|---------------------------|------------------------------------------|-----------------------------------|-----------------------------------