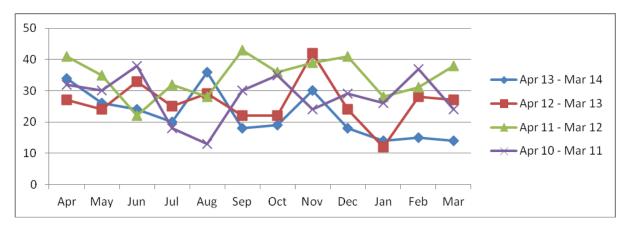

Number of Holiday Alert requests received per month – All Zones

Number of Party Alert requests received per month - All Zones

NB – 100% of requests received were completed.

**KPI 7** - Achieve a 75% satisfaction and acceptance rating from service recipients responding to the follow up Customer Survey by the City's Superintendant or Superintendant's Representative.