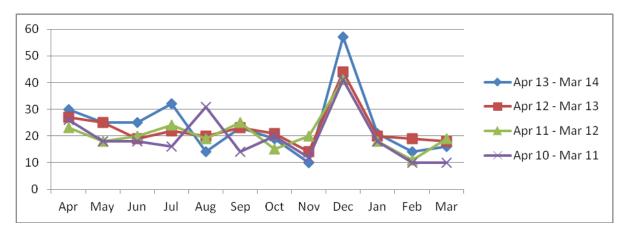

Number of Holiday Alert requests received per month – All Zones

Number of Party Alert requests received per month - All Zones

NB – 100% of requests received were completed.

**KPI 7** - Achieve a 75% satisfaction and acceptance rating from service recipients responding to the follow up Customer Survey by the City's Superintendant or Superintendant's Representative.