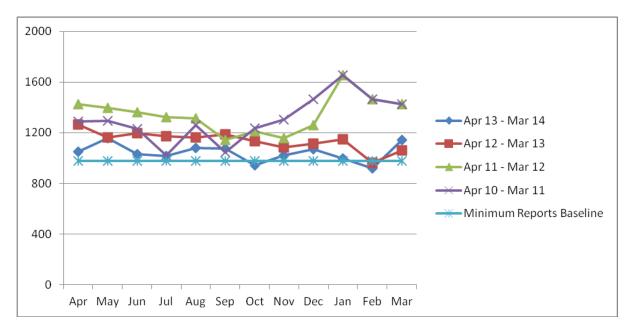

**KPI 4** - Reports are delivered in the required format and submitted within the timeframes stipulated.

|                    | Apr | May | Jun | Jul | Aug | Sep | Oct | Nov | Dec | Jan | Feb | Mar |
|--------------------|-----|-----|-----|-----|-----|-----|-----|-----|-----|-----|-----|-----|
| Apr 13 -<br>Mar 14 | ~   | ~   | ~   | ~   | ~   | ~   | ~   | ~   | ~   | ~   | ~   | ~   |
| Apr 12 -<br>Mar 13 | ~   | ~   | ~   | ~   | ~   | ~   | ~   | ~   | ~   | ~   | ~   | ~   |
| Apr 11 -<br>Mar 12 | √   | ~   | ~   | ~   | 1   | ~   | ~   | 1   | ~   | ~   | 1   | ~   |
| Apr 10 -<br>Mar 11 | ✓   | ~   | ~   | ~   | ✓   | ~   | ~   | ~   | ✓   | ~   | ~   | ~   |

Reports delivered in required format by month

**KPI 5** - Provide a minimum of 5 reports per day per zone per shift on maintenance and graffiti issues for the City and other external agencies.

Number of Maintenance Reports per month