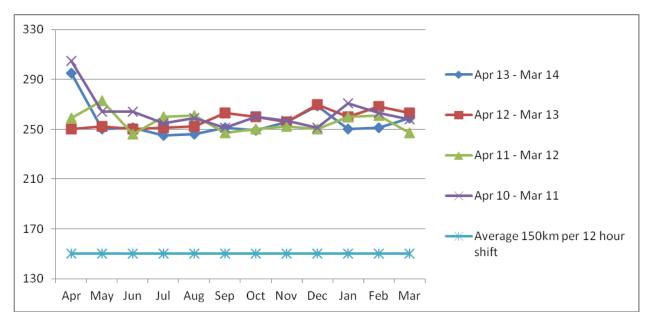

Average kilometres travelled per month - Zones 1 - 4

Average kilometres travelled per month – CRZ Zone

**KPI 3** - Respond to 75% of incident calls within 15 minutes of receipt of the incident request.

Average percentage of calls responded to in 15 minutes by month – Zones 1 - 4