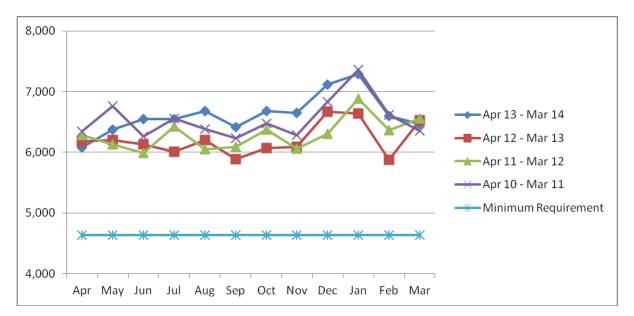

## **KEY PERFORMANCE INDICATORS**

**KPI 1** - To have full coverage of all shifts for the Community Patrol service (CPS) 98% of the time.

Average patrol shift hours per month – All Zones

**KPI 2** - The number of kilometres travelled each day for CPS vehicle shall be a minimum of 150km within each designated zone per 12 hour shift and a minimum of 120 km per 9 hour shift in the Commercial Retail Zone (CRZ).