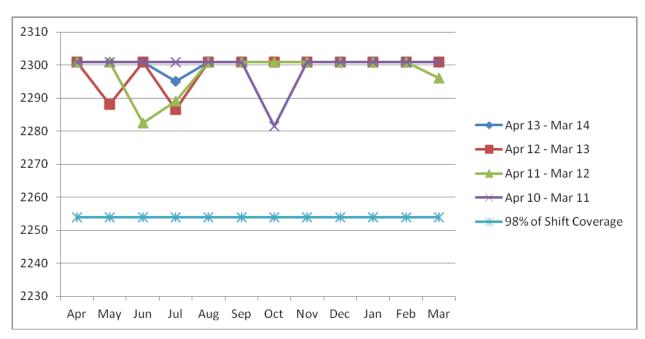

## **KEY PERFORMANCE INDICATORS**

**KPI 1** - To have full coverage of all shifts for the Community Patrol service (CPS) 98% of the time.

Average patrol shift hours per month – All Zones

**KPI 2** - The number of kilometres travelled each day for CPS vehicle shall be a minimum of 150km within each designated zone per 12 hour shift and a minimum of 120 km per 9 hour shift in the Commercial Retail Zone (CRZ).