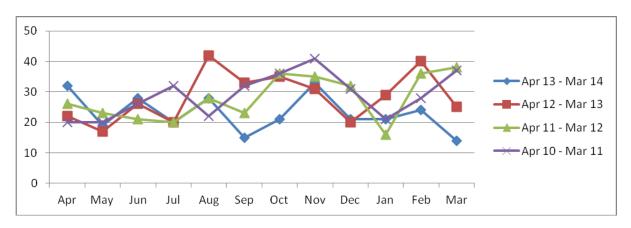

**KPI 6** - Undertake 100% of all requests for additional patrols, holiday alerts, party alerts, visits to special areas of interest and identified "hot spots"

Number of Additional Patrol requests received per month - All Zones

Number of Holiday Alert requests received per month – All Zones

Number of Party Alert requests received per month - All Zones

NB – 100% of requests received were completed.

**KPI 7** - Achieve a 75% satisfaction and acceptance rating from service recipients responding to the follow up Customer Survey by the City's Superintendant or Superintendant's Representative.