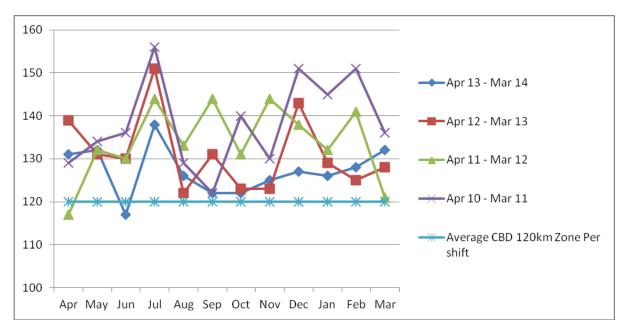

Average kilometres travelled per month - Zones 1 - 4

Average kilometres travelled per month – CRZ Zone

**KPI 3** - Respond to 75% of incident calls within 15 minutes of receipt of the incident request.

Average percentage of calls responded to in 15 minutes by month – Zones 1 - 4