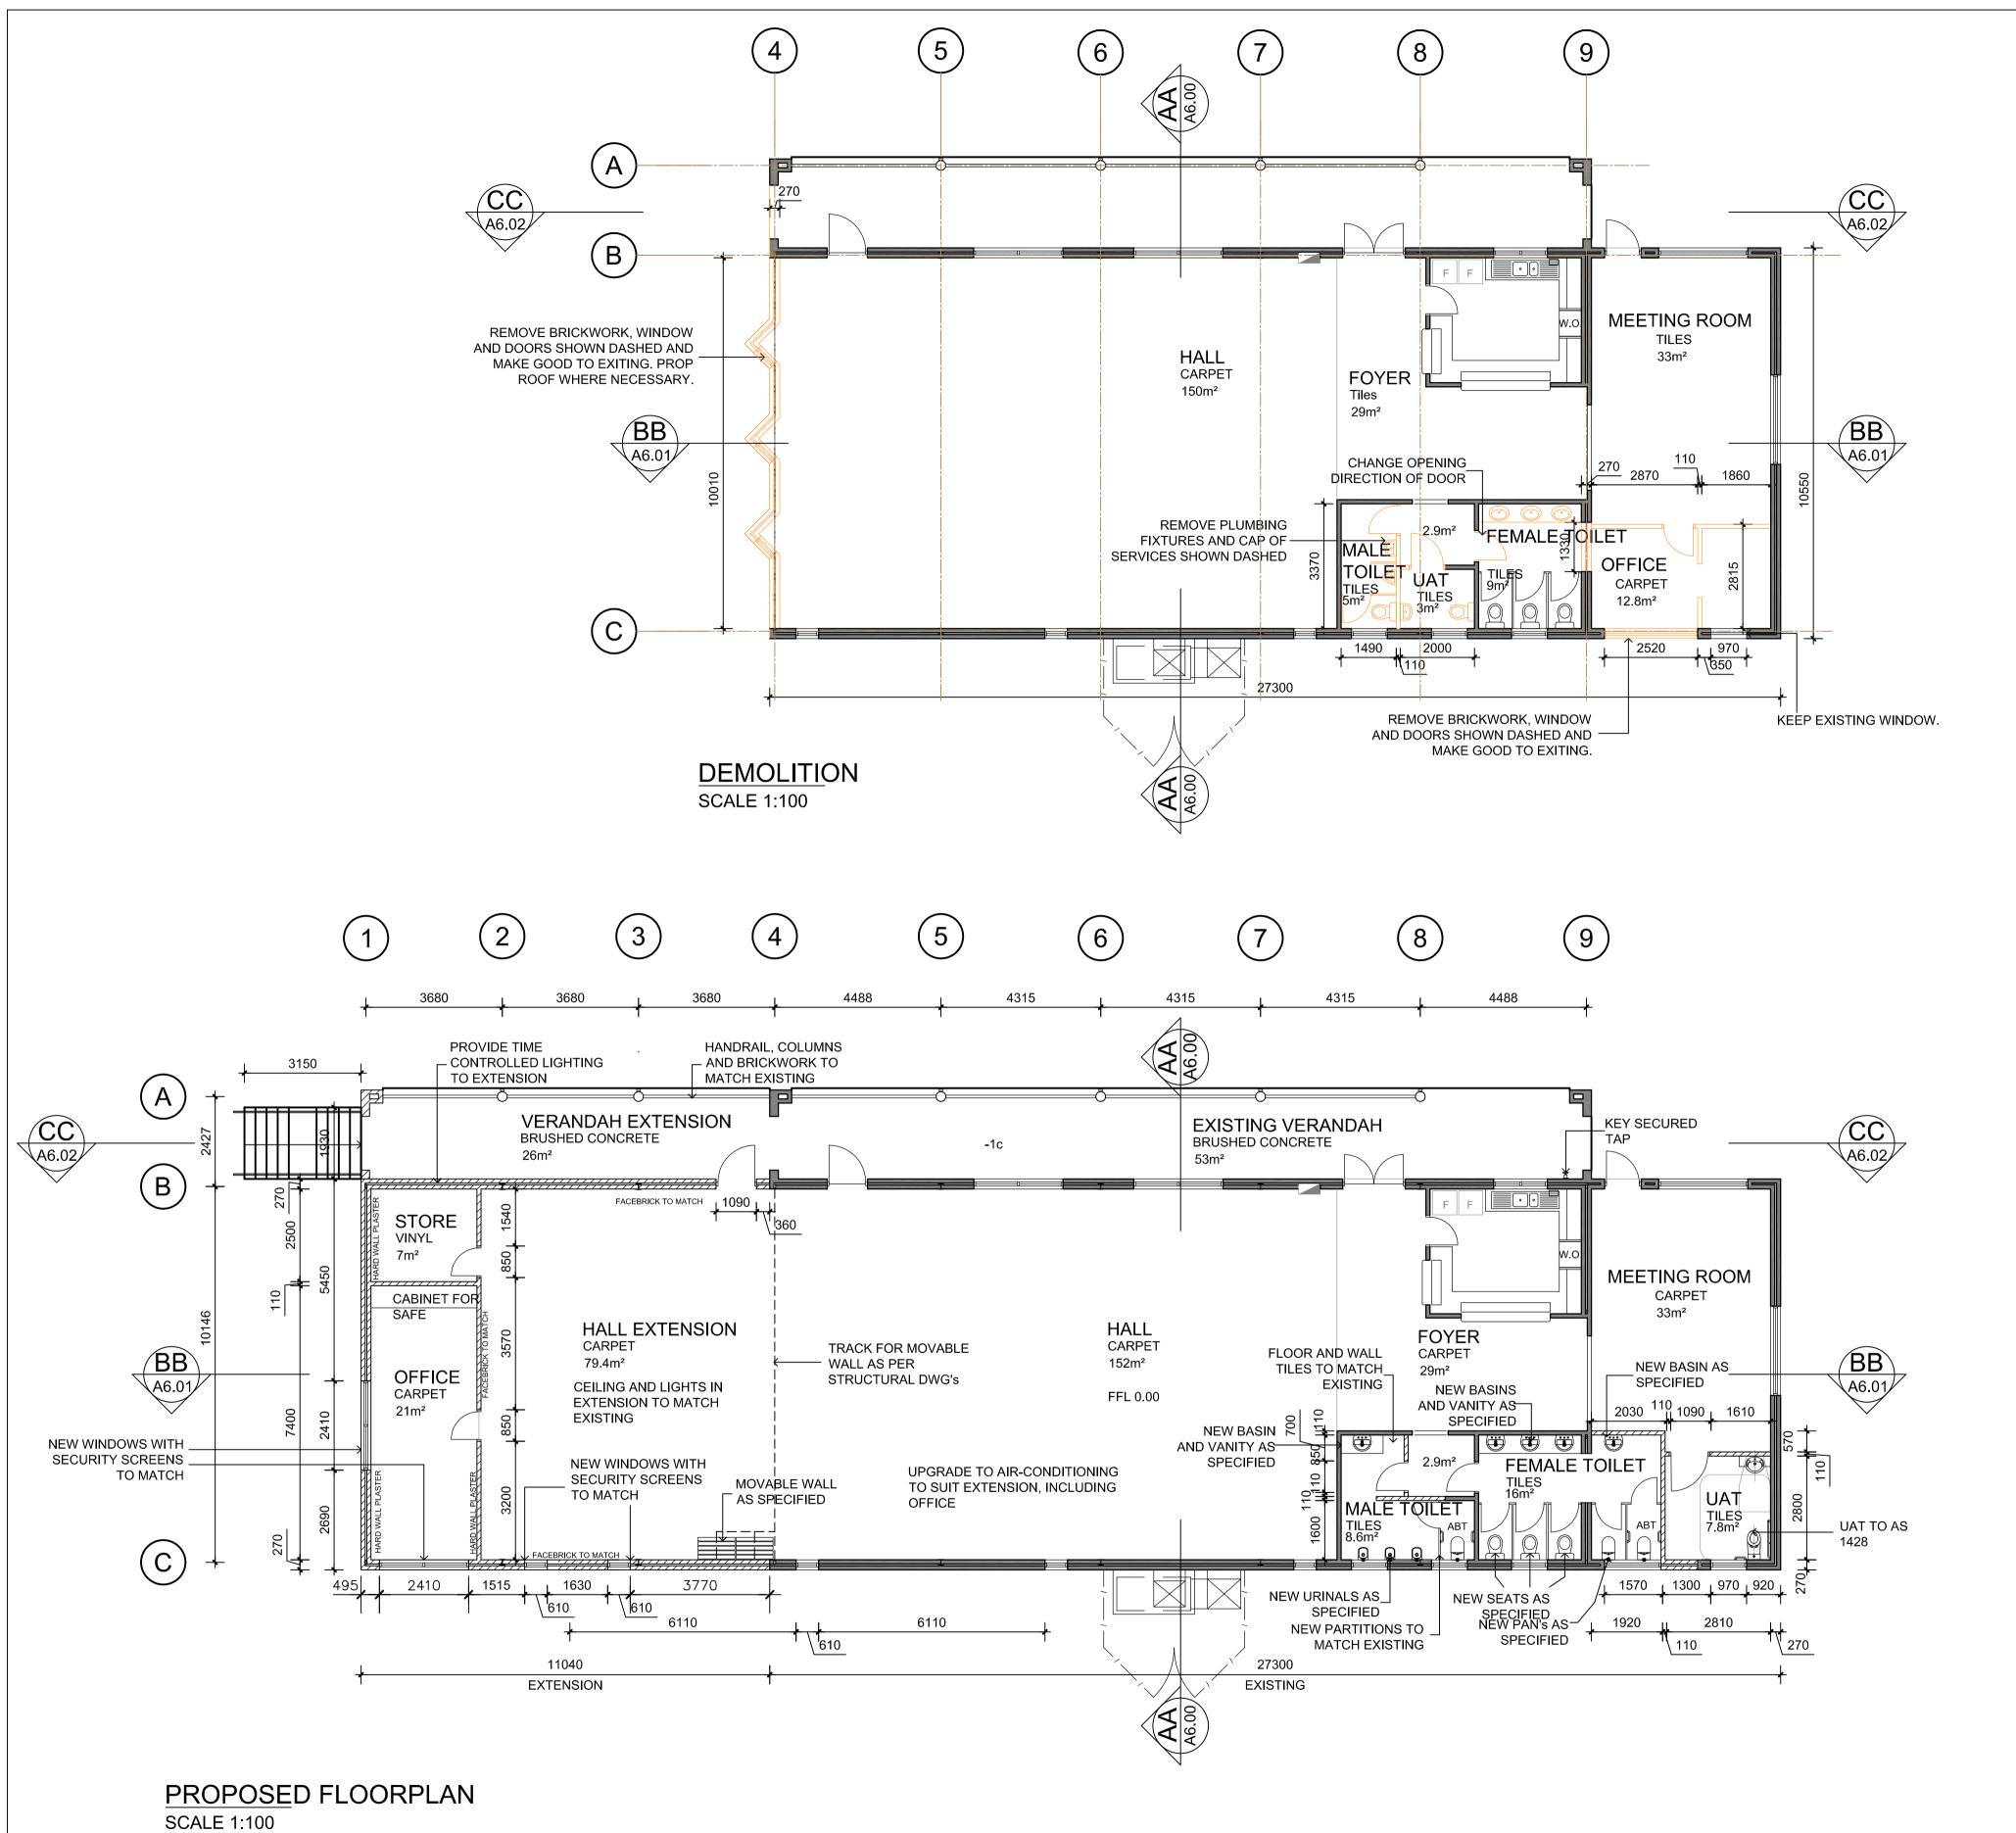

46 WARWICK ROAD, DUNCRAIG WA 6023

EXTENSION TO UNDERCROFT

PROJECT:

**BRIDGE CLUB** 

I AGREE THAT THE PLAN INCLUDES ALL THE PROPOSED WORKS AS CONFIRMED BY THE CITY THAT WILL BE CONSIDERED AS PART OF THE PROJECT AND UNDERSTAND THAT WORKS ARE SUBJECT TO AVAILABLE BUDGET FUNDS.

EXISTING. 2. NEW CARPETS IN EXTENSION AND HALL, RETAINING TILES IN FOYER AND MEETING ROOM. NEW CARPETS IN EXTENSION AND HALL 3. TILES TO BE REPLACE WITH CARPET IN FOYER AND MEETING ROOM.

FLOORING OPTIONS NEW CARPETS IN EXTENSION TO MATCH