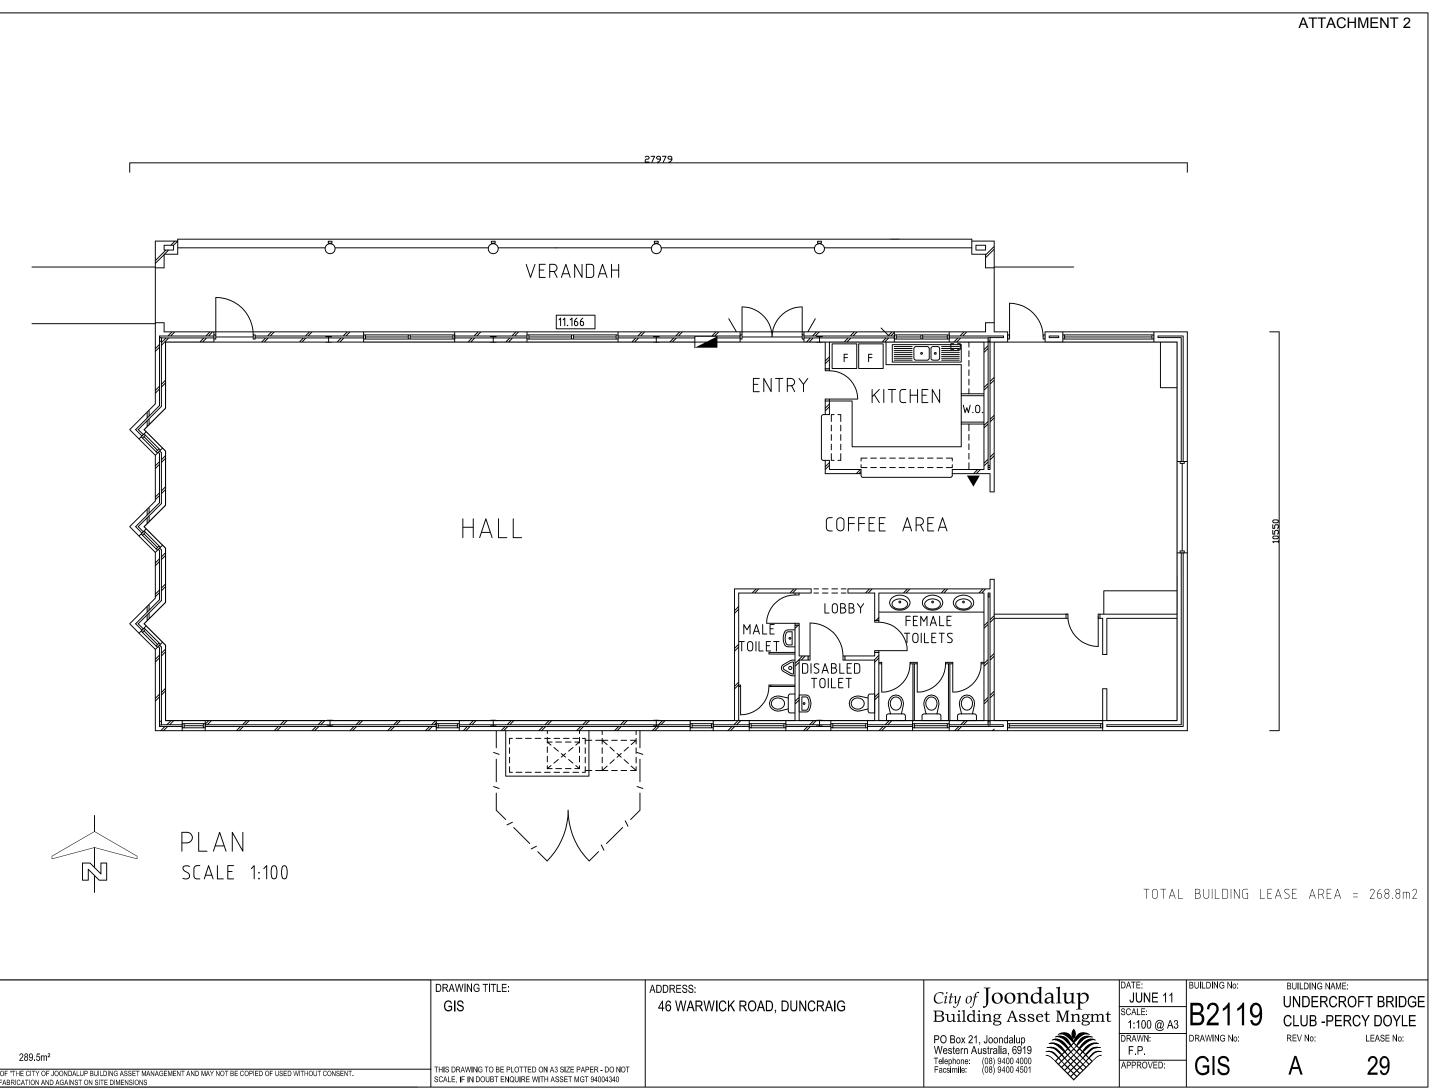

## APPENDIX 18 ATTACHMENT 1

| AREA:                                                                                                                           | DRAWING TITLE:                                       | ADDRESS:                  |                                                                                                           |
|---------------------------------------------------------------------------------------------------------------------------------|------------------------------------------------------|---------------------------|-----------------------------------------------------------------------------------------------------------|
|                                                                                                                                 |                                                      |                           | City of <b>Joondalu</b>                                                                                   |
|                                                                                                                                 | GIS                                                  | 46 WARWICK ROAD, DUNCRAIG | Building Assot Mn                                                                                         |
|                                                                                                                                 |                                                      |                           | Building Asset Mn                                                                                         |
|                                                                                                                                 |                                                      |                           | BO Box 21 Joondalun                                                                                       |
|                                                                                                                                 |                                                      |                           | PO Box 21, Joondalup<br>Western Australia, 6919<br>Telephone: (08) 9400 4000<br>Facsimile: (08) 9400 4501 |
| TOTAL BUILDING AREA: 289.5m <sup>2</sup>                                                                                        |                                                      |                           | Telephone: (08) 9400 4000                                                                                 |
| TOTAL AREA INCLUDES EXTERMIL WALLS, USER GROUPS DOES NOT                                                                        | THIS DRAWING TO BE PLOTTED ON A3 SIZE PAPER - DO NOT |                           | Telephone: (08) 9400 4000<br>Facsimile: (08) 9400 4501                                                    |
| THIS DRAWING IS THE PROPERTY OF "THE CITY OF JOONDALUP BUILDING ASSET MANAGEMENT AND MAY NOT BE COPIED OF USED WITHOUT CONSENT. |                                                      |                           |                                                                                                           |
| CHECK ALL DIMENSIONS BEFORE FABRICATION AND AGAINST ON SITE DIMENSIONS                                                          | SCALE, IF IN DOUBT ENQUIRE WITH ASSET MGT 94004340   |                           | l                                                                                                         |