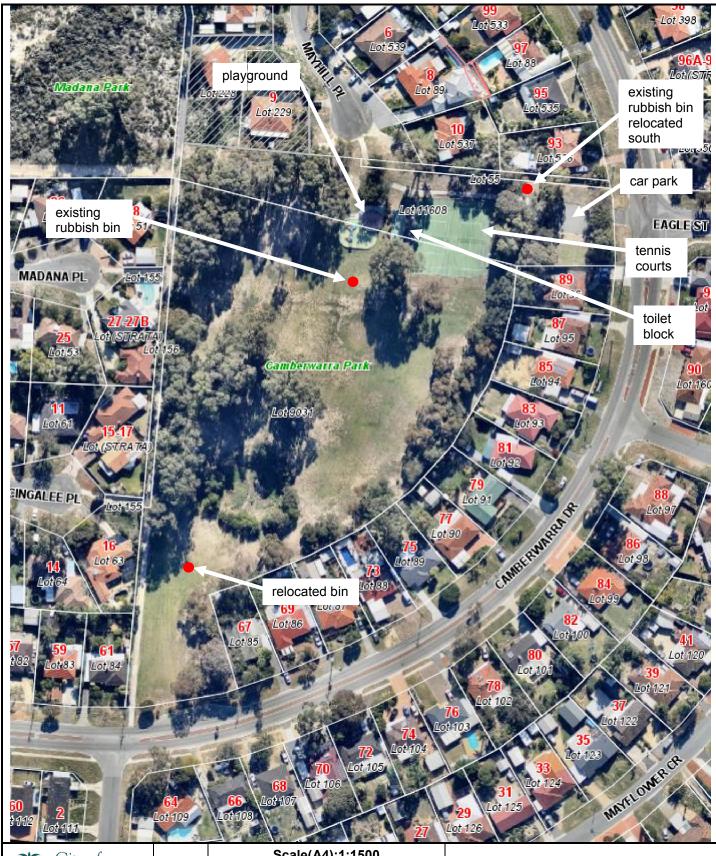

90 Boas Ave, Joondalup WA 6027 PO Box 21, Joondalup WA 6919 Ph: 08 9400 4000 Fax: 08 9300 1383 info@joondalup.wa.gov.au www.joondalup.wa.gov.au



Scale(A4):1:3000

Date: 13/10/2015

DISCLAIMER: While every care is taken to ensure the accuracy of this data, the City of Joondalup makes no representations or warranties about its accuracy, completeness or suitability for any particular purpose and disclaims all liability for all expenses, losses, damages and costs which you might incur as a result of the data being inaccurate or incomplete in any way and for any reason.

Camberwarra Park
Location Plan





90 Boas Ave, Joondalup WA 6027 PO Box 21, Joondalup WA 6919 Ph: 08 9400 4000 Fax: 08 9300 1383 info@joondalup.wa.gov.au www.joondalup.wa.gov.au



Scale(A4):1:1500

Date: 23/09/2015

DISCLAIMER: While every care is taken to ensure the accuracy of this data, the City of Joondalup makes no representations or warranties about its accuracy, completeness or suitability for any particular purpose and disclaims all liability for all expenses, losses, damages and costs which you might incur as a result of the data being inaccurate or incomplete in any way and for any reason.

Camberwarra Park **Infrastructure Location Plan**