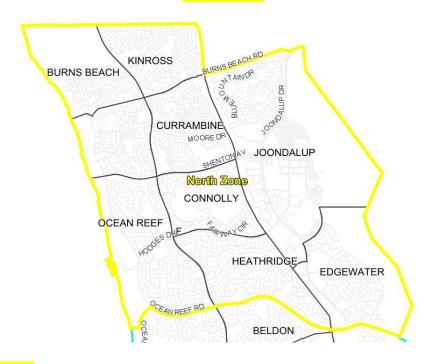

#### **NORTH ZONE**

#### **NORTH ZONE: R1 Category**

Hodges Drive, Heathridge (median and verges) between the Freeway and Marmion Avenue
Joondalup Drive Edgewater (median and verges) between Ocean Reef Road and Hodges Drive
Fairway Circle Connolly (north verge) between Diablo Way and Shenton Avenue East
Shenton Avenue, Ocean Reef (south verge) between Marmion Avenue and Ocean Reef Road
Shenton Avenue (verges only) between the Freeway and Marmion Avenue
Connolly Drive, Currambine (median and verges) between Shenton Avenue and Burns Beach Road
Joondalup Drive, Joondalup (median and verge) between Moore Drive and Drovers Place
Moore Drive (median and verges) between Marmion Avenue and Joondalup Drive
Marmion Avenue (median and verge) between Ocean Reef Road and Kinross Boundary
Burns Beach Road (verges only) between Joondalup Drive and Marmion Avenue

# **NORTH ZONE: R2 Category**

Blue Mountain Drive, Joondalup (verges only) between Burns Beach Road and Moore Drive Candlewood Boulevard, Joondalup (verges only) between Blue Mountain Drive and Moore Drive Moondarra Way, Joondalup (verges only) between Blue Mountain Drive and Candlewood Drive Muirfield Way, Joondalup (verges only) between Moondarra Way and Wakatipu Way Yellowstone Way, Joondalup (verges only) between Burns Beach Road and Blue Mountain Drive Brienz Drive, Joondalup (verges only) between Joondalup Drive and Candlewood Drive

#### **NORTH ZONE: R3 Category**

#### **Back roads adjacent to Marmion Avenue**

Leeway Drive, Herreshoff Road, Fortescue Loop, Grantala Close and Seapeak Road

#### **Back roads adjacent to Hodges Drive**

Christmas Avenue, Dunham Way and Oakover Way