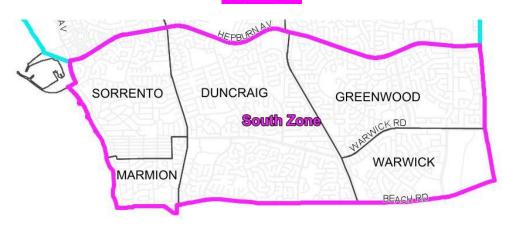

## **SOUTH ZONE**

## SOUTH ZONE: R1 Category

Davallia Road, Duncraig (median) between Beach Road and Warwick Road
Glengarry Drive, Duncraig (median) between Warwick Road and Doveridge Drive
Hepburn Avenue, Sorrento (median and verges) between Marmion Avenue and West Coast Highway
Warwick Road ( median and part verges) between Wanneroo Road and Marmion Avenue
Marmion Avenue (median and verges) between Beach Road and Hepburn Avenue

Hepburn Avenue (median and verges) between Wanneroo Road and Marmion Avenue

## SOUTH ZONE: R2 Category

Beach Road (north verge only) between Wanneroo Road and Marmion Avenue

Erindale Road, Warwick (median and eastern verge) between Beach Road and Warwick Road

Allenswood Drive, Greenwood (median and part verges) between Warwick Road and Hepburn Avenue

Chessell Drive, Duncraig (median) between Beach Road and Warwick Road

Roche Road, Duncraig (island) between Warwick Road and Wandoo Road

## SOUTH ZONE: R3 Category

# **Back roads adjacent to Marmion Avenue**

Rivett Place, Finney Crescent, Justin Drive, Sandpiper Street, Angler Way, Bonito Way, Kenny Drive and Keppell Road.

## Back roads adjacent to Hepburn Avenue

Bouvardia Way, Crossanda Way, Wirilda Crescent, Aspen Close, Yulan Close, Taree Close, Turramurra Way, Claygate Way, Renegade Way, Illawong Way, Cobradah Road, Colac Way, Bernard Manning Drive, Melissa Street, Nekaya Way, Trevally Way, Ashmore Way and Hanley Place.