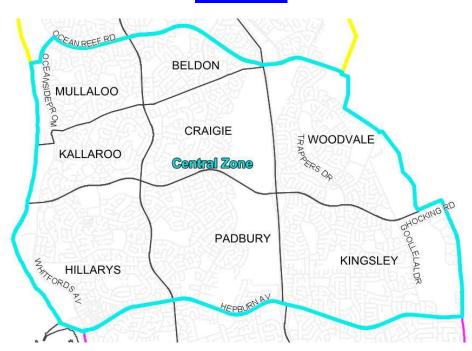

# **CENTRAL ZONE**

## CENTRAL ZONE: R1 Category

Whitfords Avenue, Hillarys (median and verges) between Marmion Avenue and Belrose Entrance Trappers Drive, Woodvale (median and verges) between Kingsley Drive and Timbercrest Rise Whitfords Avenue (verges) between Belrose Entrance, Kallaroo and Angove Drive, Hillarys Whitfords Avenue (median and verges) between Wanneroo Road and Marmion Avenue Ocean Reef Road (median and verges) between the Marmion Avenue and Hodges Drive Ocean Reef Road (median and verges) between Marmion Avenue and the City boundary Woodvale Marmion Avenue (median and verges) between Ocean Reef Road and Hepburn Avenue

#### CENTRAL ZONE: R2 Category

Goollelal Drive, Kingsley (east verge) from Whitfords Avenue to Bindaree Terrace

Mooro Street, Kingsley (verges) from Whitfords Avenue to Hocking Road

Hocking Road, Kingsley (verges) from Wanneroo Road to Goollelal Drive

Northshore Drive, Kallaroo (west verge only) between Whitfords Avenue and Mullaloo Drive

Oceanside Promenade, Mullaloo (west verge) between Tom Simpson Park and Ocean Reef Road

Gibson Avenue, Padbury (verges) between Coles Place and Giles Avenue

## CENTRAL ZONE: R3 Category

## **Back roads adjacent to Marmion Avenue**

Harcourt Drive, Fenton Way, Mackay Way, Taylor Way, Oxley Way, Lushington Drive, Ellison Drive, Alidade Way, Bearing Parade.

# **Back roads adjacent to Whitfords Avenue**

Twickenham Drive, Trailwood Drive, Macarthur Avenue, Hunter Way, Blaxland Way, Alabaster Terrace, Clearwater Place.

## **Back roads adjacent to Ocean Reef Road**

Medford Circuit, Fleetwood Circuit, Ellendale Drive, Janthina Crescent, Perrona Gardens, Windward Loop.