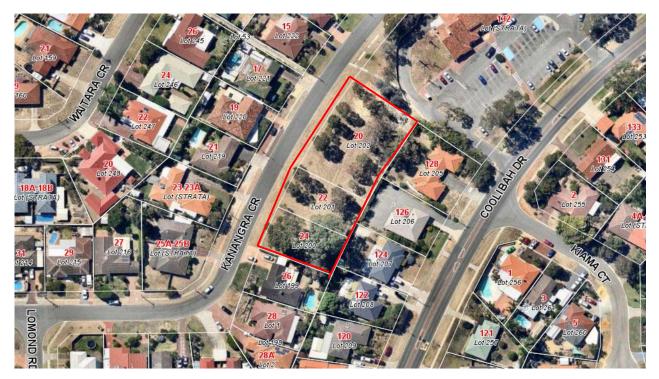

# LOT 200 (24), LOT 201 (22) AND LOT 202 (20) KANANGRA CRESCENT, GREENWOOD

90 Boas Ave, Joondalup WA 6027 PO Box 21, Joondalup WA 6919 Ph: 08 9400 4000 Fax: 08 9300 1383 Scale (A4):1:8000

#### Date: 2 November 2015

DISCLAIMER: While every care is taken to ensure the accuracy of this data, the City of Joondalup makes no representations or warranties about its accuracy, completeness or suitability for any particular purpose and disclaims all liability for all expenses, losses, damages and costs which you might incur as a result of the data being inaccurate or incomplete in any way and for any reason.

Lots 200, 201 and 202 Kanangra Crescent, Greenwood