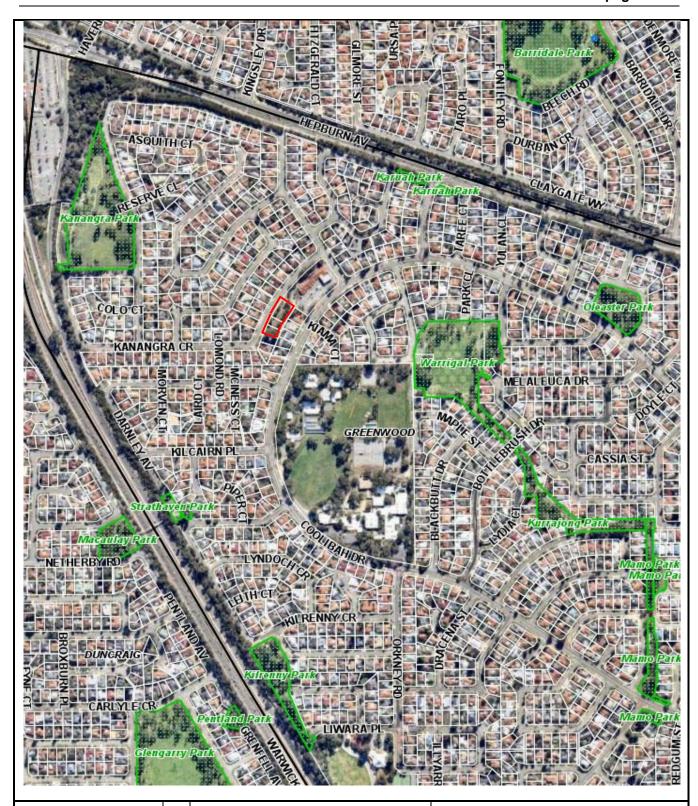

# LOT 200 (24), LOT 201 (22) AND LOT 202 (20) KANANGRA CRESCENT, GREENWOOD

90 Boas Ave, Joondalup WA 6027 PO Box 21, Joondalup WA 6919 Ph: 08 9400 4000 Fax: 08 9300 1383 Scale (A4):1:8000

Lots 200, 201 and 202 Kanangra Crescent, Greenwood