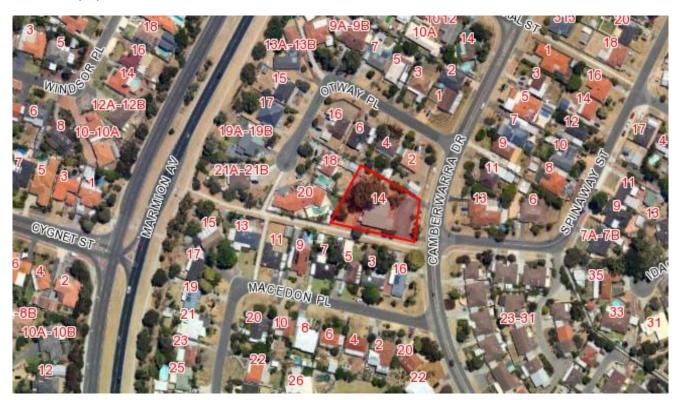

# LOT 1001 (14) CAMBERWARRA DRIVE, CRAIGIE

Scale(A4):1:8000

Date: 4 August 2016

DISCLAIMER: While every care is taken to ensure the accuracy of this data, the City of Joondalup makes no representations or warranties about its accuracy, completeness or suitability for any particular purpose and disclaims all liability for all expenses, losses, damages and costs which you might incur as a result of the data being inaccurate or incomplete in any way and for any reason.

Lot 1001 (14) Camberwarra Drive, Craigie