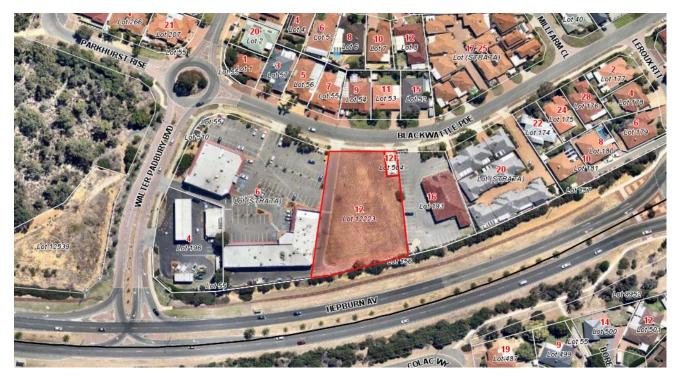

### LOT 12223 (12) BLACKWATTLE PARADE, PADBURY

Date: 2 November 2015

DISCLAIMER: While every care is taken to ensure the accuracy of this data, the City of Joondalup makes no representations or warranties about its accuracy, completeness or suitability for any particular purpose and disclaims all liability for all expenses, losses, damages and costs which you might incur as a result of the data being inaccurate or incomplete in any way and for any reason.

Lot 12223 (12) Blackwattle Parade, Padbury