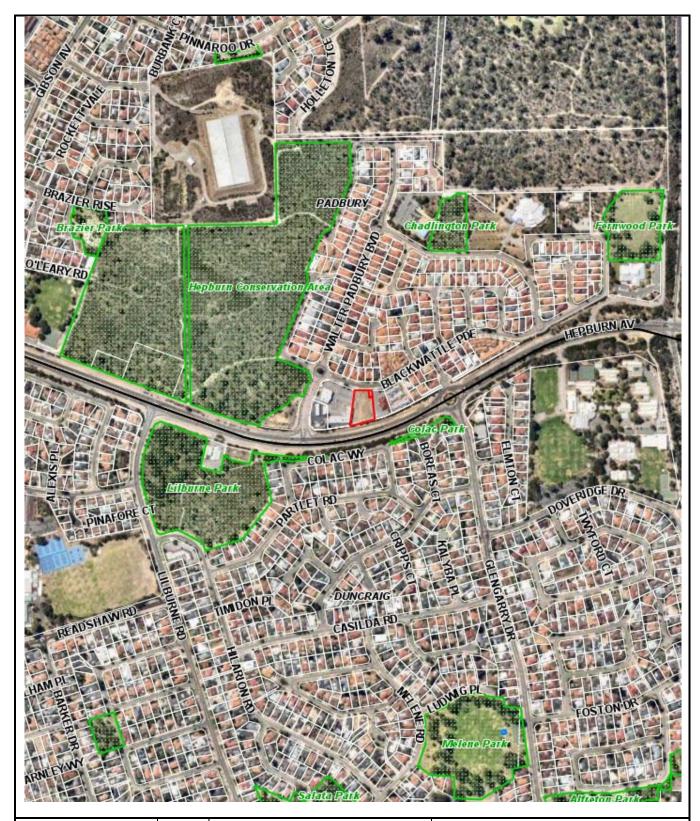

# LOT 23 (77) GIBSON AVENUE, PADBURY

#### Scale(A4):1:8000

#### Date: 4 August 2016

DISCLAIMER: While every care is taken to ensure the accuracy of this data, the City of Joondalup makes no representations or warranties about its accuracy, completeness or suitability for any particular purpose and disclaims all liability for all expenses, losses, damages and costs which you might incur as a result of the data being inaccurate or incomplete in any way and for any reason.

Lot 23 (77) Gibson Avenue, Padbury