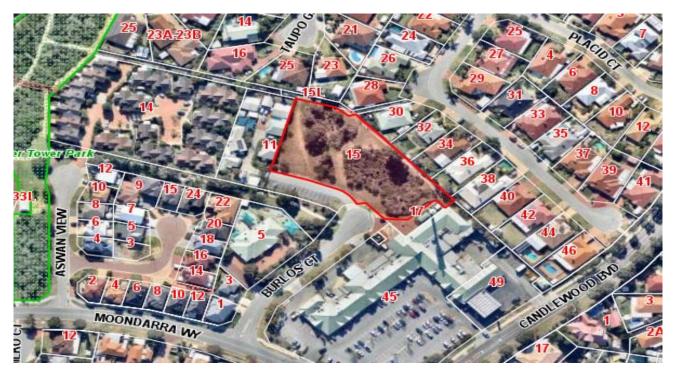

e and disclaims all liability for all expenses, losses, damages and costs which you might incur as a result of the data being inaccurate or incomplete in any way and for any reason.

Lots 200, 201 and 202 Kanangra Crescent, Greenwood

# LOT 23 (77) GIBSON AVENUE, PADBURY











#### Scale(A4):1:8000

#### Date: 4 August 2016

DISCLAIMER: While every care is taken to ensure the accuracy of this data, the City of Joondalup makes no representations or warranties about its accuracy, completeness or suitability for any particular purpose and disclaims all liability for all expenses, losses, damages and costs which you might incur as a result of the data being inaccurate or incomplete in any way and for any reason.

Lot 23 (77) Gibson Avenue, Padbury

# LOT 803 (15) BURLOS COURT, JOONDALUP











### Scale(A4):1:8000

#### Date: 4 August 2016

DISCLAIMER: While every care is taken to ensure the accuracy of this data, the City of Joondalup makes no representations or warranties about its accuracy, completeness or suitability for any particular purpose and disclaims all liability for all expenses, losses, damages and costs which you might incur as a result of the data being inaccurate or incomplete in any way and for any reason.

Lot 803 (15) Burlos Court, Joondalup

# LOT 1001 (14) CAMBERWARRA DRIVE, CRAIGIE











Scale(A4):1:8000

Date: 4 August 2016

DISCLAIMER: While every care is taken to ensure the accuracy of this data, the City of Joondalup makes no representations or warranties about its accuracy, completeness or suitability for any particular purpose and disc