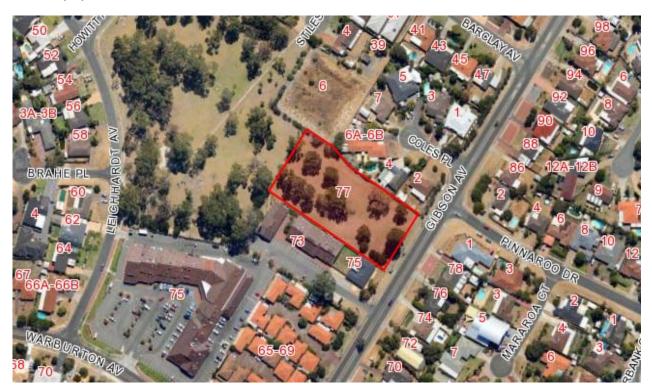

# LOT 23 (77) GIBSON AVENUE, PADBURY

#### Date: 4 August 2016

DISCLAIMER: While every care is taken to ensure the accuracy of this data, the City of Joondalup makes no representations or warranties about its accuracy, completeness or suitability for any particular purpose and disclaims all liability for all expenses, losses, damages and costs which you might incur as a result of the data being inaccurate or incomplete in any way and for any reason.

Lot 23 (77) Gibson Avenue, Padbury