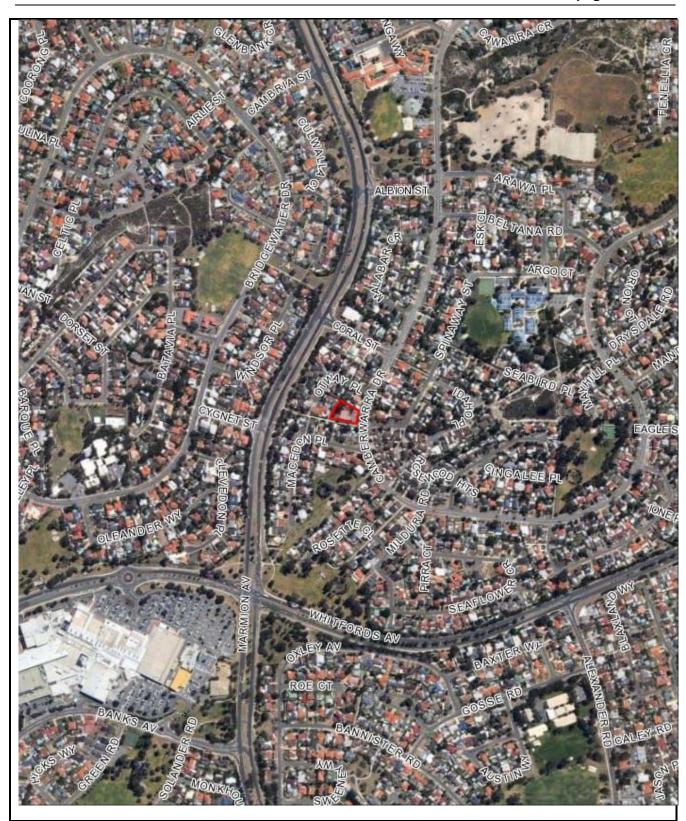

# LOT 1001 (14) CAMBERWARRA DRIVE, CRAIGIE

Scale(A4):1:8000

Date: 4 August 2016

DISCLAIMER: While every care is taken to ensure the accuracy of this data, the City of Joondalup makes no representations or warranties about its accuracy, completeness or suitability for any particular purpose and disclaims all liability for all expenses, losses, damages and costs which you might incur as a result of the data being inaccurate or incomplete in any way and for any reason.

Lot 1001 (14) Camberwarra Drive, Craigie