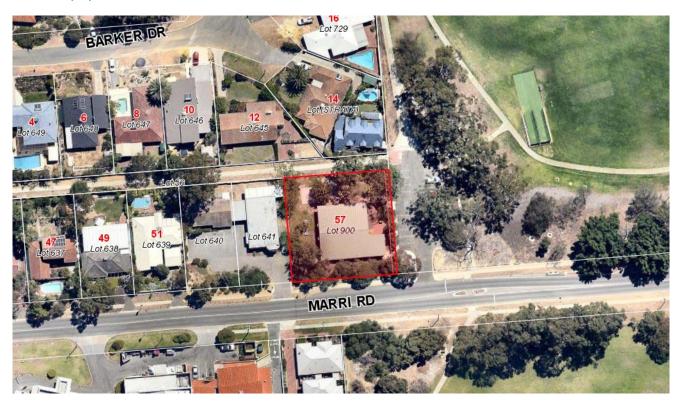

### LOT 900 (57) MARRI ROAD, DUNCRAIG

Scale(A4):1:8000

Date: 4 August 2016

DISCLAIMER: While every care is taken to ensure the accuracy of this data, the City of Joondalup makes no representations or warranties about its accuracy, completeness or suitability for any particular purpose and disclaims all liability for all expenses, losses, damages and costs which you might incur as a result of the data being inaccurate or incomplete in any way and for any reason.

Lot 900 (57) Marri Road, Duncraig