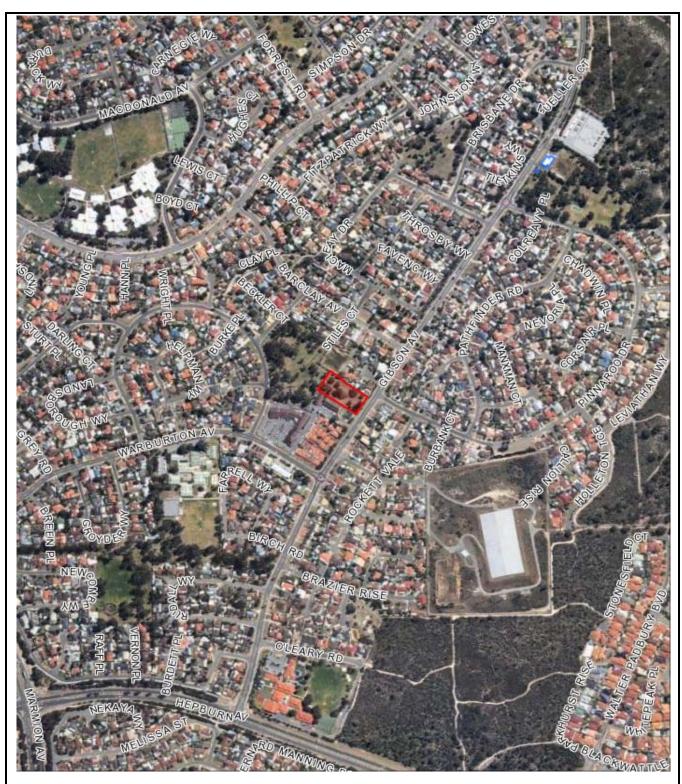

# LOT 23 (77) GIBSON AVENUE, PADBURY

#### Date: 4 August 2016

DISCLAIMER: While every care is taken to ensure the accuracy of this data, the City of Joondalup makes no representations or warranties about its accuracy, completeness or suitability for any particular purpose and disclaims all liability for all expenses, losses, damages and costs which you might incur as a result of the data being inaccurate or incomplete in any way and for any reason.

Lot 23 (77) Gibson Avenue, Padbury