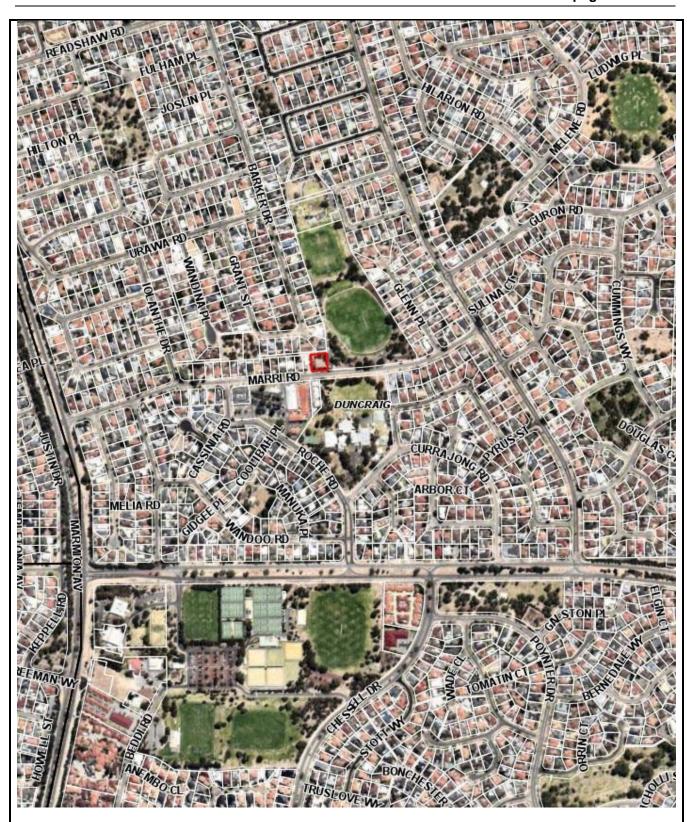

### LOT 900 (57) MARRI ROAD, DUNCRAIG

Scale(A4):1:8000

Date: 4 August 2016

DISCLAIMER: While every care is taken to ensure the accuracy of this data, the City of Joondalup makes no representations or warranties about its accuracy, completeness or suitability for any particular purpose and disclaims all liability for all expenses, losses, damages and costs which you might incur as a result of the data being inaccurate or incomplete in any way and for any reason.

Lot 900 (57) Marri Road, Duncraig