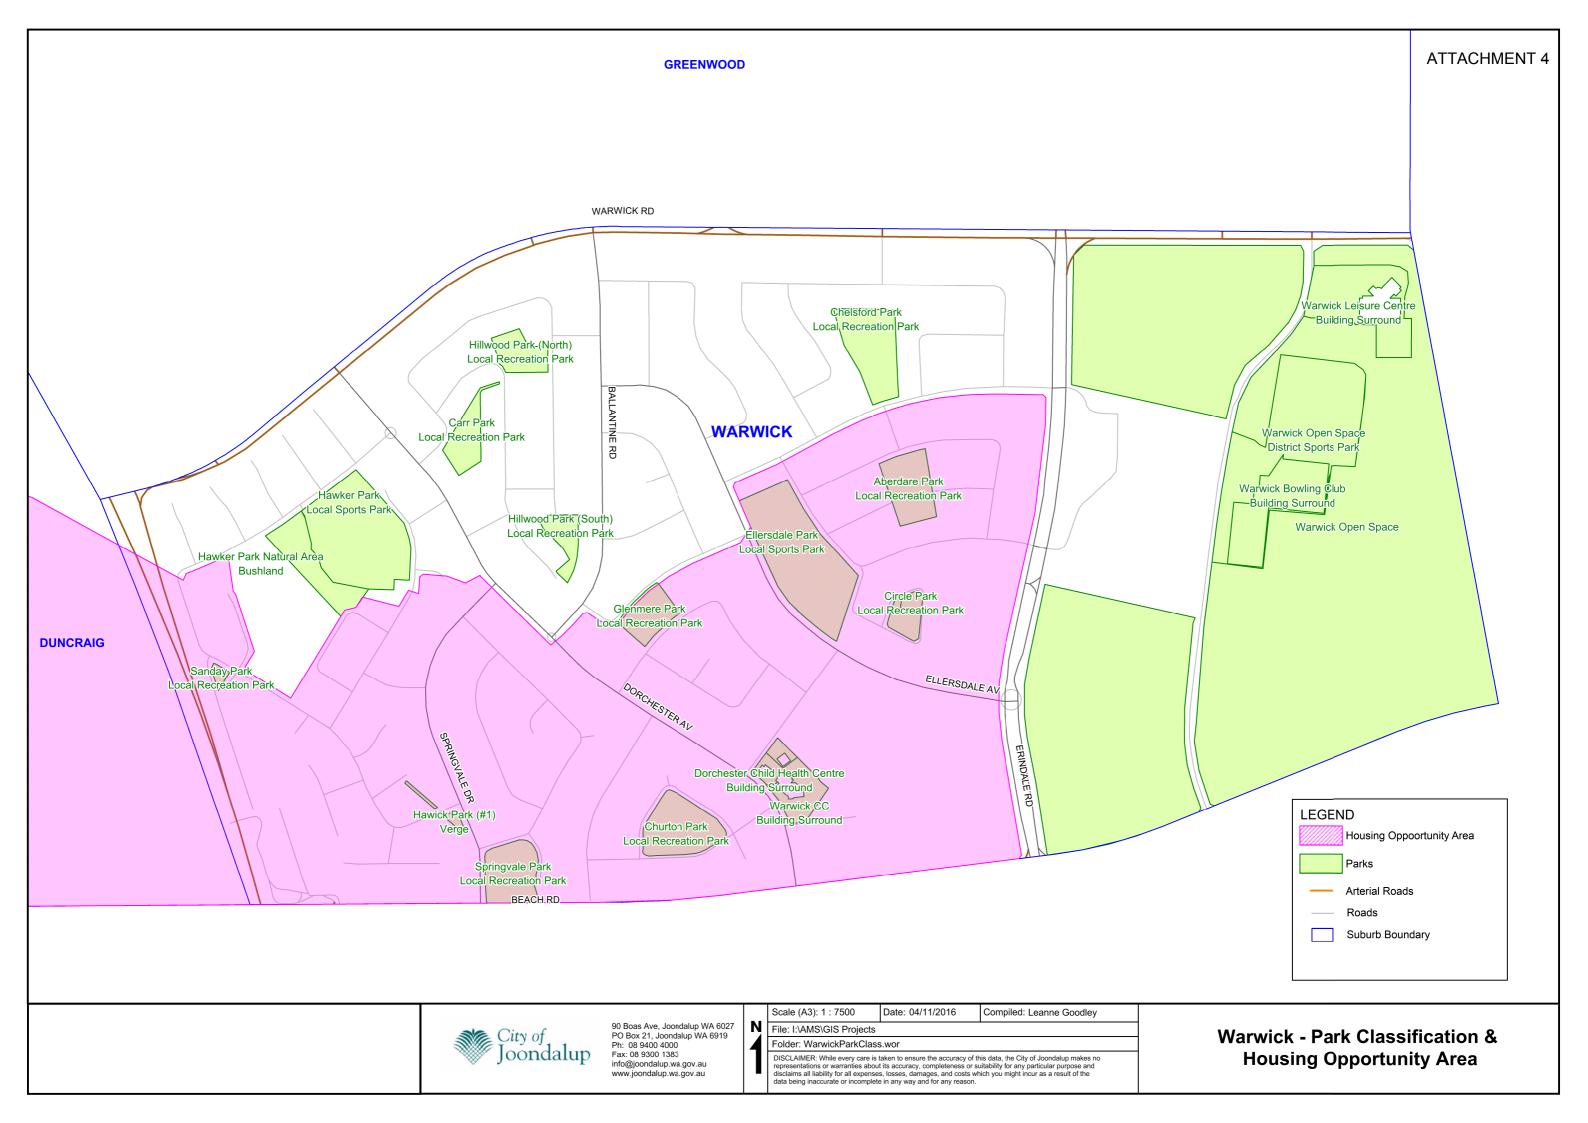

expenses, losses, damages and costs which you might incur as a result of the data being inaccurate or incomplete in any way and for any reason.

HAWKER PARK WARWICK





90 Boas Ave, Joondalup WA 6027 PO Box 21, Joondalup WA 6919 Ph: 08 9400 4000 Fax: 08 9300 1383 info@joondalup.wa.gov.au www.joondalup.wa.gov.au



Scale(A4):1:2500

Date: 16/11/2016

DISCLAIMER: While every care is taken to ensure the accuracy of this data, the City of Joondalup makes no representations or warranties about its accuracy, completeness or suitability for any particular purpose and disclaims all liability for all expenses, losses, damages and costs which you might incur as a result of the data being inaccurate or incomplete in any way and for any reason.

Existing Park Infrastructure

Hawker Park, Warwick