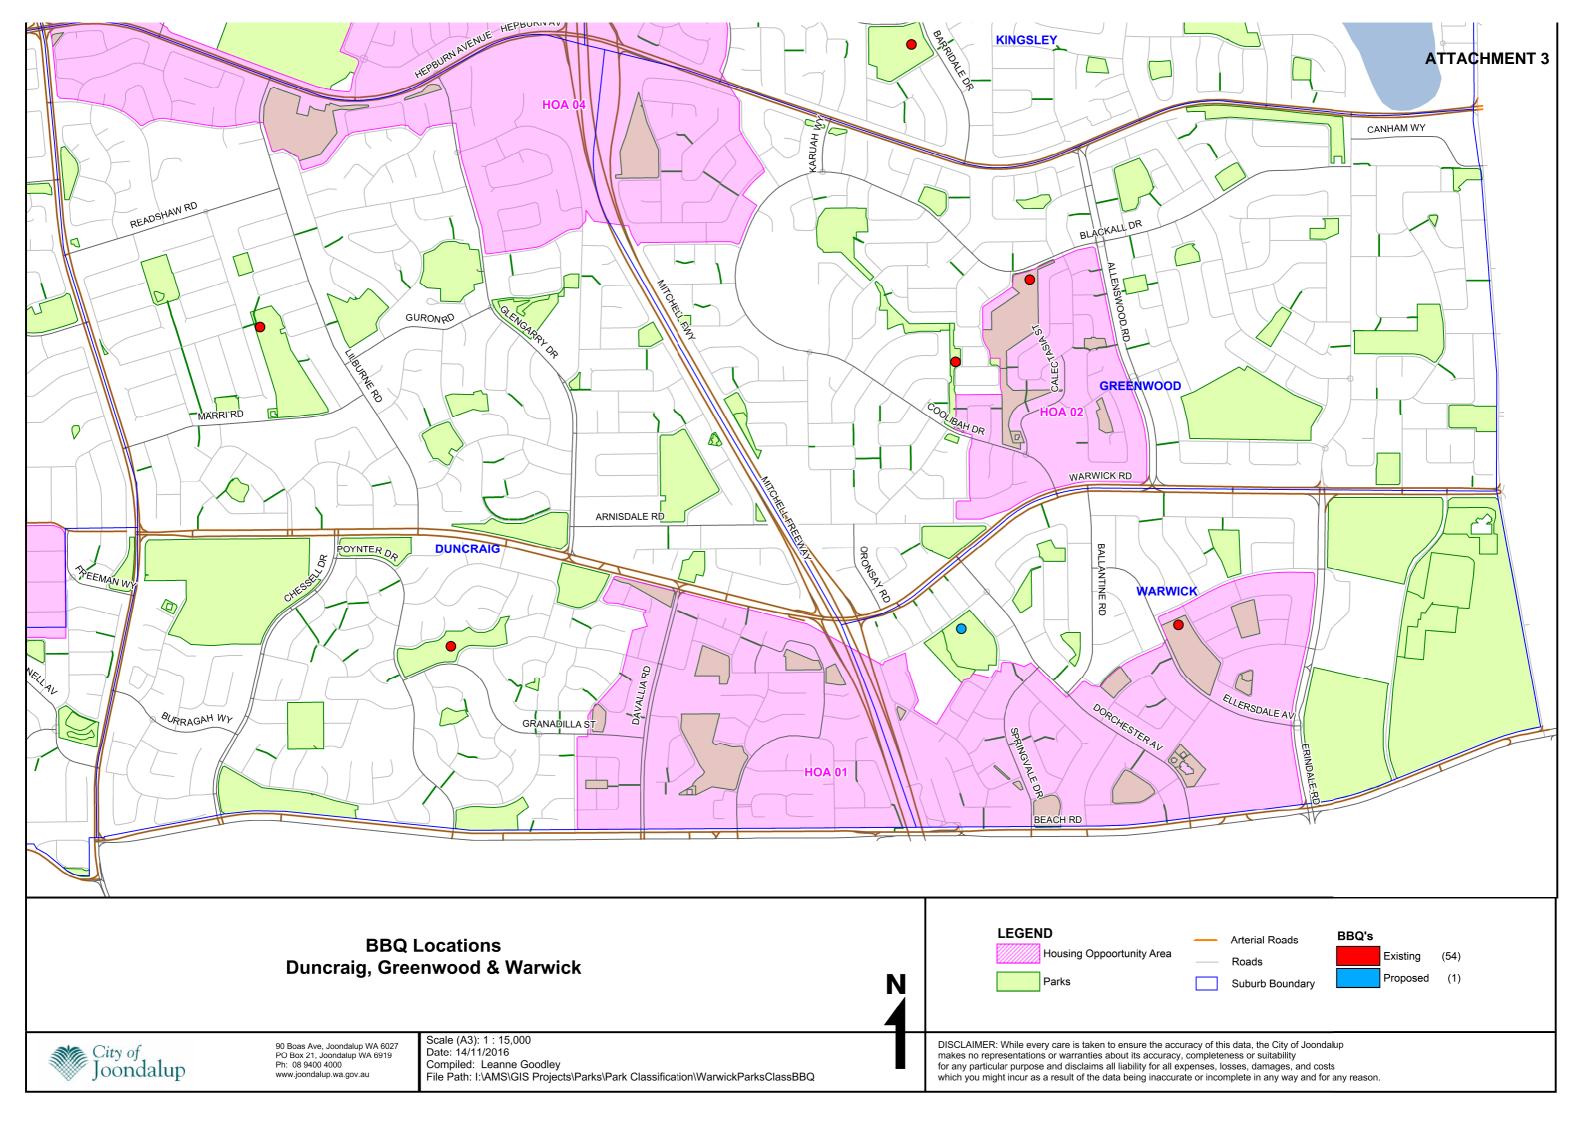

ll expenses, losses, damages and costs which you might incur as a result of the data being inaccurate or incomplete in any way and for any reason.

HAWKER PARK WARWICK





90 Boas Ave, Joondalup WA 6027 PO Box 21, Joondalup WA 6919 Ph: 08 9400 4000 Fax: 08 9300 1383 info@joondalup.wa.gov.au www.joondalup.wa.gov.au



Scale(A4):1:2500

Date: 16/11/2016

DISCLAIMER: While every care is taken to ensure the accuracy of this data, the City of Joondalup makes no representations or warranties about its accuracy, completeness or suitability for any particular purpose and disclaims all liability for all expenses, losses, damages and costs which you might incur as a result of the data being inaccurate or incomplete in any way and for any reason.

Existing Park Infrastructure

Hawker Park, Warwick