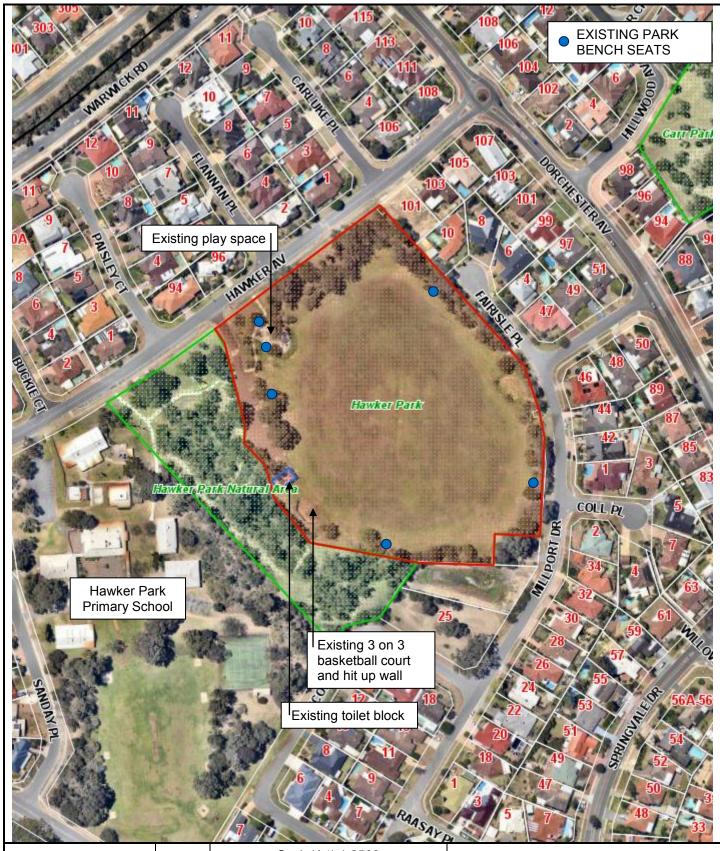

HAWKER PARK WARWICK

90 Boas Ave, Joondalup WA 6027 PO Box 21, Joondalup WA 6919 Ph: 08 9400 4000 Fax: 08 9300 1383 info@joondalup.wa.gov.au www.joondalup.wa.gov.au

Scale(A4):1:2500

Date: 16/11/2016

DISCLAIMER: While every care is taken to ensure the accuracy of this data, the City of Joondalup makes no representations or warranties about its accuracy, completeness or suitability for any particular purpose and disclaims all liability for all expenses, losses, damages and costs which you might incur as a result of the data being inaccurate or incomplete in any way and for any reason.

Existing Park Infrastructure

Hawker Park, Warwick