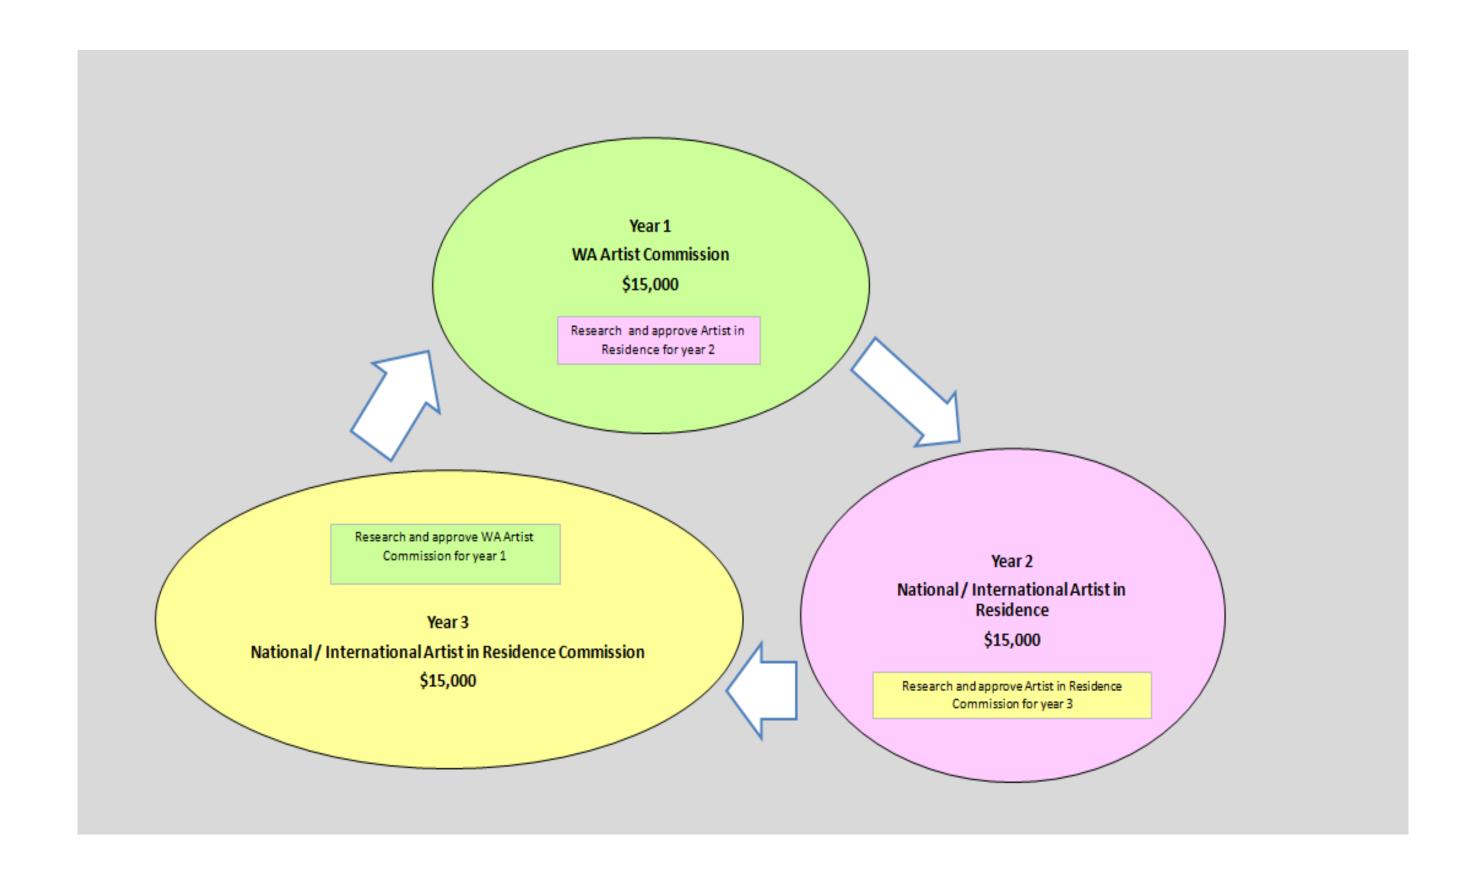

Digital sketch showing the proposed commissioned artwork by Brandon Ballengée, an outcome of the artist residency. The artwork will be fabricated in early 2016 and installed in late October 2016.

| National / International Artist in Residence and Commissioning of Artwork Programme Cycle |                                                                                                                                      |                                                                                                                                                                                                          |                                                                                                                                                                                                                                                                                   |                                                                                                                                                                                                                                                                                                   |                                                                                                                                                                                                                                                                                                           |                                                                                                                                                                        |                                                                                                                                                                                           |                                                                                                                                                                            |
|-------------------------------------------------------------------------------------------|--------------------------------------------------------------------------------------------------------------------------------------|----------------------------------------------------------------------------------------------------------------------------------------------------------------------------------------------------------|-----------------------------------------------------------------------------------------------------------------------------------------------------------------------------------------------------------------------------------------------------------------------------------|---------------------------------------------------------------------------------------------------------------------------------------------------------------------------------------------------------------------------------------------------------------------------------------------------|-----------------------------------------------------------------------------------------------------------------------------------------------------------------------------------------------------------------------------------------------------------------------------------------------------------|------------------------------------------------------------------------------------------------------------------------------------------------------------------------|-------------------------------------------------------------------------------------------------------------------------------------------------------------------------------------------|----------------------------------------------------------------------------------------------------------------------------------------------------------------------------|
| Financial<br>year                                                                         | 2013-2014                                                                                                                            | 2014-2015                                                                                                                                                                                                | 2015-2016                                                                                                                                                                                                                                                                         | 2016-2017                                                                                                                                                                                                                                                                                         | 2017-2018                                                                                                                                                                                                                                                                                                 | 2018-2019                                                                                                                                                              | 2019-2020                                                                                                                                                                                 | 2020-2021                                                                                                                                                                  |
| Cycle year                                                                                |                                                                                                                                      | YEAR 1                                                                                                                                                                                                   | YEAR 2                                                                                                                                                                                                                                                                            | YEAR 3                                                                                                                                                                                                                                                                                            | YEAR 1                                                                                                                                                                                                                                                                                                    | YEAR 2                                                                                                                                                                 | YEAR 3                                                                                                                                                                                    | YEAR 1                                                                                                                                                                     |
| Budget                                                                                    | \$15,000                                                                                                                             | \$15,000                                                                                                                                                                                                 | \$15,000                                                                                                                                                                                                                                                                          | \$15,000 (+PLUS extra \$ from public<br>art budget)                                                                                                                                                                                                                                               | \$15,000                                                                                                                                                                                                                                                                                                  | \$15,000                                                                                                                                                               | \$15,000                                                                                                                                                                                  | \$15,000                                                                                                                                                                   |
| Tangible<br>Outcomes                                                                      | WA ARTIST<br>COMMISSION<br>Tony Windberg.<br>Completed                                                                               | WA ARTIST COMMISSION Lindsay Harris. Completed                                                                                                                                                           | NATIONAL / INTERNATIONAL ARTIST IN RESIDENCE Brandon Ballengee, held in October 2015, completed                                                                                                                                                                                   | NATIONAL / INTERNATIONAL ARTIST IN RESIDENCE COMMISSION Brandon Ballengee's 'Emperor Gum Moth', to be installed Nov 2016                                                                                                                                                                          | WA ARTIST<br>COMMISSION                                                                                                                                                                                                                                                                                   | NATIONAL /<br>INTERNATIONAL ARTIST<br>IN RESIDENCE                                                                                                                     | NATIONAL / INTERNATIONAL<br>ARTIST IN RESIDENCE<br>COMMISSION                                                                                                                             | WA ARTIST COMMISSION                                                                                                                                                       |
| Background<br>administrative<br>processes                                                 | Coordinate the unveiling of the WA Artist Commission, 2013-2014.  Research and gain approval for the 2014-2015 WA Artist Commission. | Approve and progress 2014-2015 WA Artist Commission.  Research and approve the 2015-2016  National / International Artist in Residence.  Coordinate the unveiling of the 2014-2015 WA Artist Commission. | Coordinate and carry out the public programme associated with the National / International Artist in Residence.  Host the National / International Artist in Residence.  Begin the research and approval process for the National / International Artist in Residence Commission. | Coordinate the installation of the National / International Artist in Residence Commission, 2016-2017.  Research and background work for the WA Artist Commission, 2017-2018, including gaining approval, engaging the artist, getting the contract approved and signed, and concept development. | Research, gain approval and engage artist for National / International Artist in Residence, 2018-2019.  Coordinate WA Artist Commission, 2017-2018 commission including contract, approvals, concept development and the unveiling.  Engage next National / International Artist in Residence, 2018-2019. | Host the National / International Artist in Residence, 2018-2019.  Begin approvals process for the National / International Artist in Residence Commission, 2019-2020. | Coordinate the installation and unveiling of the National / International Artist in Residence Commission, 2019-2020.  Research and gain approval for the WA Artist Commission, 2020-2021. | Coordinate the installation and unveiling of the WA Artist Commission, 2020-2021.  Research and gain approval for National / International Artist in Residence, 2021-2022. |

# **DEFINITIONS**

**WA ARTIST COMMISSION:** a professional Western Australian artist produces an artwork for the City. Eg. Linsday Harris, Tony Windberg.

**NATIONAL / INTERNATIONAL ARTIST IN RESIDENCE:** An artist visits from outside of Western Australia, they work with community and begin the production of an artwork. Eg. Brandon Ballengee.

**NATIONAL / INTERNATIONAL ARTIST IN RESIDENCE COMMISSION:** an artwork created by the Artist in Residence, delivered up to one year after the residency. Eg. Emperor Gum Moth by Brandon Ballengee.