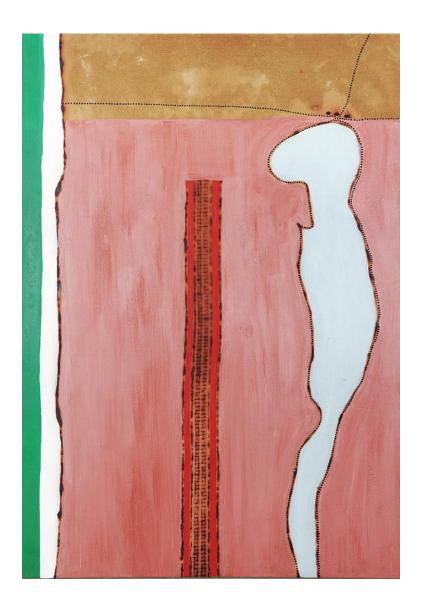

#### **Lindsay Harris**

Woolagut Koorling, Yey Kwodjungut Koorling (Long ago behind going, Today in front going) 2013

195cm x 136cm

Resin, pigment and binder on hemp

Commissioned and purchased for \$15,000 in 2013

Currently valued as part of the City of Joondalup Collection at \$16,500

This artwork represents Lake Joondalup and the ancient walking tracks of the Noongar people who have lived, breathed and walked through this region over millennia. This is interwoven with the roads and passageways of modern Joondalup, such as the railway line. Stylistically, the artwork is typical of Harris, it is a semi-abstract, topographical work which represents the land from an aerial perspective, with a strong, minimalist composition, and a palette of natural pigment and resin. The past, present and future are all combined here, and the work conveys a sense of potential in looking towards the future, mingled with a deep respect for the past.