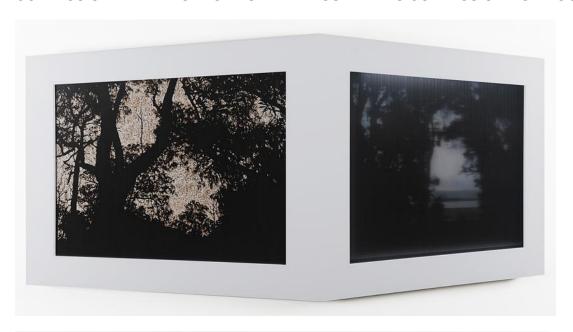

### COMMISSIONED ARTWORKS FROM THE VISUAL ARTS COMMISSIONING PROGRAM

Tony Windberg
Meeting Points, 2013
2m x 1m per panel
Commissioned and purchased for \$15,000 in 2013
Currently valued as part of the City of Joondalup Collection at \$17,000

Windberg uses separate panels, alternate approaches and multiple materials, both organic and synthetic, to depict iconic landmarks within the City of Joondalup. The organic is represented on the left hand side panels using engraved images through layers of bound ash, charcoal and resins on canvas. This contrasts with the synthetic materials on the right, digital prints under layers of mesh.