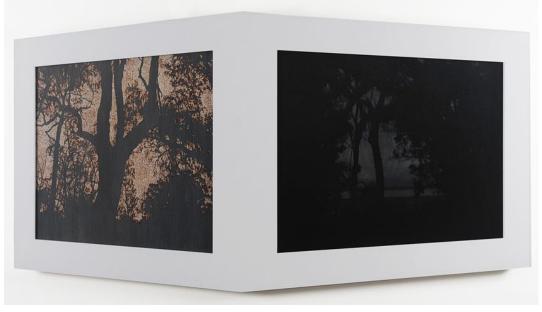

### COMMISSIONED ARTWORKS FROM THE VISUAL ARTS COMMISSIONING PROGRAM

Tony Windberg
Meeting Points, 2013
2m x 1m per panel
Commissioned and purchased for \$15,000 in 2013
Currently valued as part of the City of Joondalup Collection at \$17,000

Windberg uses separate panels, alternate approaches and multiple materials, both organic and synthetic, to depict iconic landmarks within the City of Joondalup. The organic is represented on the left hand side panels using engraved images through layers of bound ash, charcoal and resins on canvas. This contrasts with the synthetic materials on the right, digital prints under layers of mesh.