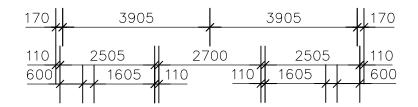

## ATTACHMENT 2

| RE\ | √ DATE                                                                                                                                                                                        | REMARKS:             | REV | DATE: | REMARKS: | DRAWING TITLE:                                                                                             | PROJECT:                         | City of Joondalup                               | DATE:<br>JAN. 05 | BUILDING No: | BUILDING NAME: |
|-----|-----------------------------------------------------------------------------------------------------------------------------------------------------------------------------------------------|----------------------|-----|-------|----------|------------------------------------------------------------------------------------------------------------|----------------------------------|-------------------------------------------------|------------------|--------------|----------------|
| А   | 4-12-                                                                                                                                                                                         | 3 TITLE BLOCK UPDATE | Е   |       |          | FLOOR PLAN                                                                                                 | -                                | City of Joondalup                               | SCALE:           | D202E        | FALKLAND PARK  |
| В   |                                                                                                                                                                                               |                      | F   |       |          | ABEA 50.0.3                                                                                                |                                  | Asset Management                                | 1:100            | B2035        | TOILETS        |
| С   |                                                                                                                                                                                               |                      | G   |       |          | AREA: 50.8m²                                                                                               |                                  | PO Box 21, Joondalup<br>Western Australia, 6919 | DRAWN:<br>DMW    | DRAWING No:  | REV No:        |
| D   |                                                                                                                                                                                               |                      | Н   |       |          |                                                                                                            |                                  | Telephone: (08) 9400 4000                       | CHKD/APRVD:      | <b>╡</b> _   | Δ              |
|     | THIS DRAWING IS THE PROPERTY OF "THE CITY OF JOONDALUP ASSET MANAGEMENT" AND MAY NOT BE COPIED OR USED WITHOUT CONSENT.  CHECK ALL DIMENSIONS BEFORE FABRICATION, AGAINST ON SITE DIMENSIONS. |                      |     |       |          | THIS DRAWING TO BE PLOTTED ON A3 SIZE PAPER - DO NOT<br>SCALE, IF IN DOUBT ENQUIRE WITH ASSET MGT 94004340 | 17 FALKLAND WAY, KINROSS WA 6028 | Facsimile: (08) 9300 1383                       |                  | -            | $\cap$         |