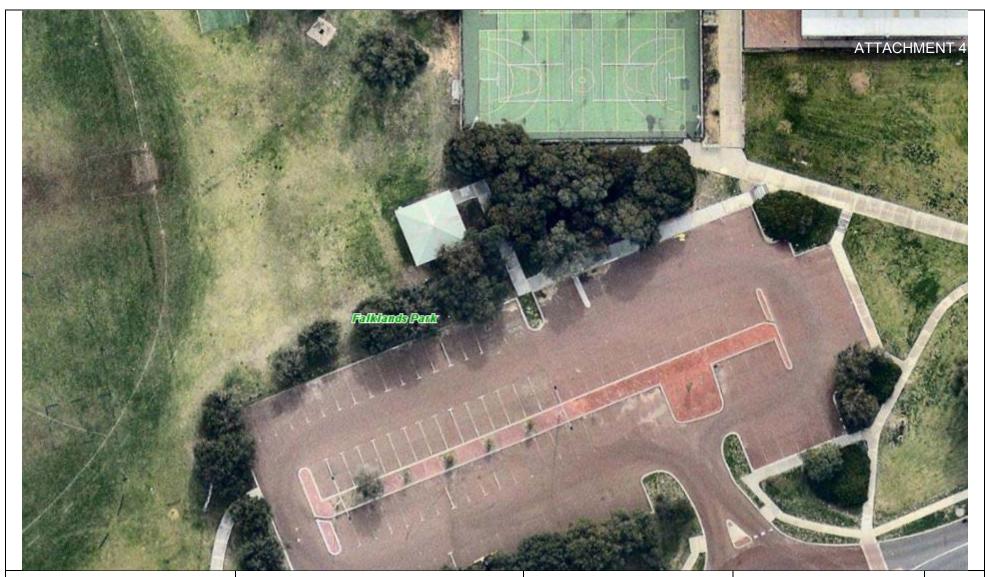

L DIMENSIONS BEFORE FABRICATION, AGAINST ON SITE DIMENSIONS. |                      |     |       |          | THIS DRAWING TO BE PLOTTED ON A3 SIZE PAPER - DO NOT<br>SCALE, IF IN DOUBT ENQUIRE WITH ASSET MGT 94004340 | 17 FALKLAND WAY, KINROSS WA 6028 | Facsimile: (08) 9300 1383                       |                  | -            | $\cap$         |





DISCLAIMER: While every care is taken to ensure the accuracy of this data, the City of Joondalup makes no representations or warranties about its accuracy, completeness or suitability for any particular purpose and disclaims all liability for all expenses, losses, damages and costs which you might incur as a result of the data being inaccurate or incomplete in any way and for any reason.

Windermere Park Clubrooms 26/08/2016

1:564







DISCLAIMER: While every care is taken to ensure the accuracy of this data, the City of Joondalup makes no representations or warranties about its accuracy, completeness or suitability for any particular purpose and disclaims all liability for all expenses, losses, damages and costs which you might incur as a result of the data being inaccurate or incomplete in any way and for any reason.

Falkland Park Toilets

26/08/2016

1:564