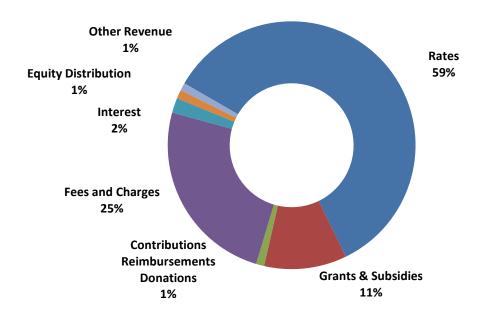

# Operating Revenue

Operating revenue including profit on disposal of assets totals \$144.2 million as shown below. Key elements include:

- Additional rates income from a 2.5% increase including increases in minimum payments
- No increase in refuse collection charges for the 2016-17 financial year
- Fees and charges reflecting the costs of providing the service and comparison to market rates

| Operating Revenue                      | 2015-16<br>Estimated<br>\$ | 2016-17<br>Budget<br>\$ |
|----------------------------------------|----------------------------|-------------------------|
| Rates                                  | 92,465,596                 | 95,272,742              |
| Government Grants & Subsidies          | 2,122,411                  | 3,982,230               |
| Contributions Reimbursements Donations | 1,859,275                  | 835,508                 |
| Fees & Charges                         | 39,187,126                 | 39,449,489              |
| Interest                               | 4,139,380                  | 3,095,742               |
| Other Revenue                          | 3,413,861                  | 1,607,837               |
| Total Operating Revenue                | 143,187,649                | 144,243,548             |