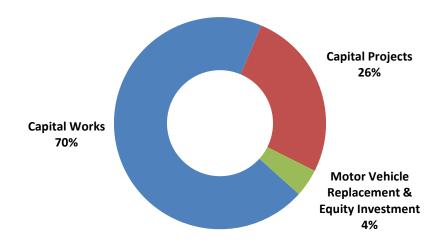

#### Capital Expenditure

Capital expenditure totals \$59 million, the most significant component of which is the Capital Works program.

Capital expenditure is as follows: -

| Capital Expenditure                                                                     | 2016-17<br>Budget<br>\$ |
|-----------------------------------------------------------------------------------------|-------------------------|
| Capital Projects – General (refer more detailed break down below)                       | 13,852,493              |
| Capital Projects - Computer Hardware and Software, Furniture and Office Equipment, CCTV | 968,608                 |
| Capital Projects – Capital Contribution to Mullaloo Surf Life Saving Club               | 450,000                 |
| Sub-Total Capital Projects                                                              | 15,271,101              |
| Capital Works (refer more detailed break down below)                                    | 40,873,158              |
| Motor Vehicle Replacement and Equity Investment                                         | 2,488,043               |
| Sub-Total Capital Expenditure                                                           | 43,361,201              |
| Total Capital Expenditure                                                               | 58,632,302              |

**2016-17 Budgeted Capital Expenditure** 

The 2016-17 Capital Works budget forms part of the Five Year Capital Works Program.

A breakdown of the 2016-17 program is as follows:

| Capital Works Program                           | Budget<br>2016-17<br>\$ |
|-------------------------------------------------|-------------------------|
| Parks Development                               | 1,281,000               |
| Foreshore & Natural Areas Management            | 506,000                 |
| Parking Facilities                              | 511,000                 |
| Parks Equipment                                 | 1,980,000               |
| Streetscape Enhancement                         | 1,500,000               |
| Local Traffic Management and Blackspot Projects | 2,347,501               |
| Major Road Construction                         | 5,860,166               |
| Paths & Bicycle Networks                        | 1,471,950               |
| Stormwater Drainage                             | 740,000                 |
| Street Lighting                                 | 5,010,966               |
| Road Preservation & Resurfacing                 | 8,013,529               |
| Bridges                                         | 50,000                  |
| Major Building Works & Projects                 | 11,601,046              |
| Total Capital Works Program                     | 40,873,158              |