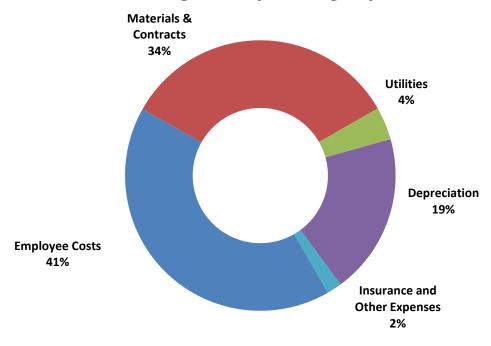

# **Operating Expenditure**

Operating expenditure including depreciation totals \$153.3 million as shown below. Key movements generally reflect the City ensuring that it has the resources and capacity to deliver the services, facilities and works the community have identified in Joondalup 2022.

The City has worked hard to contain cost pressures in labour costs, materials and external contractors.

| Operating Expenditure                                                                    | 2015-16<br>Estimated<br>\$                                       | 2016-17<br>Budget<br>\$                                          |  |
|------------------------------------------------------------------------------------------|------------------------------------------------------------------|------------------------------------------------------------------|--|
| Employee Costs Materials & Contracts Utilities Depreciation Insurance and Other Expenses | 60,618,298<br>50,944,908<br>5,955,227<br>29,531,594<br>2,551,913 | 63,641,713<br>51,463,531<br>6,026,467<br>29,488,636<br>2,716,568 |  |
| Total Operating Expenditure                                                              | 149,601,940                                                      | 153,336,915                                                      |  |

**2016-17 Budgeted Operating Expenditure** 