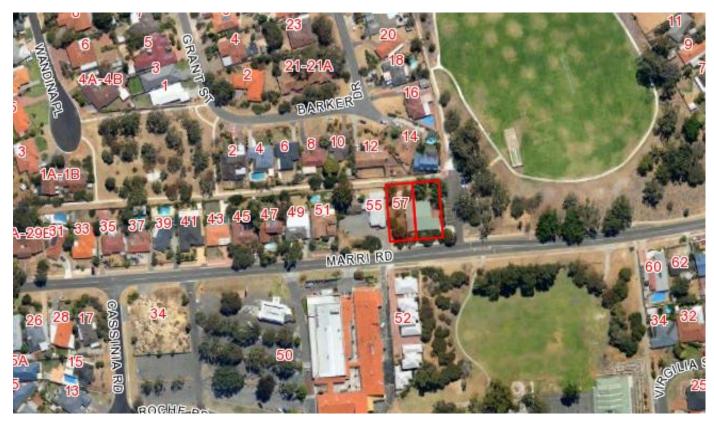

### LOT 900 (57) MARRI ROAD, DUNCRAIG

90 Boas Ave, Joondalup WA 6027 PO Box 21, Joondalup WA 6919 Ph: 08 9400 4000 Fax: 08 9300 1383 info@joondalup.wa.gov.au

www.joondalup.wa.gov.au

Scale(A4):1:8000

Date: 1 June 2016

Lot 900 (57) Marri Road, **Duncraig** 