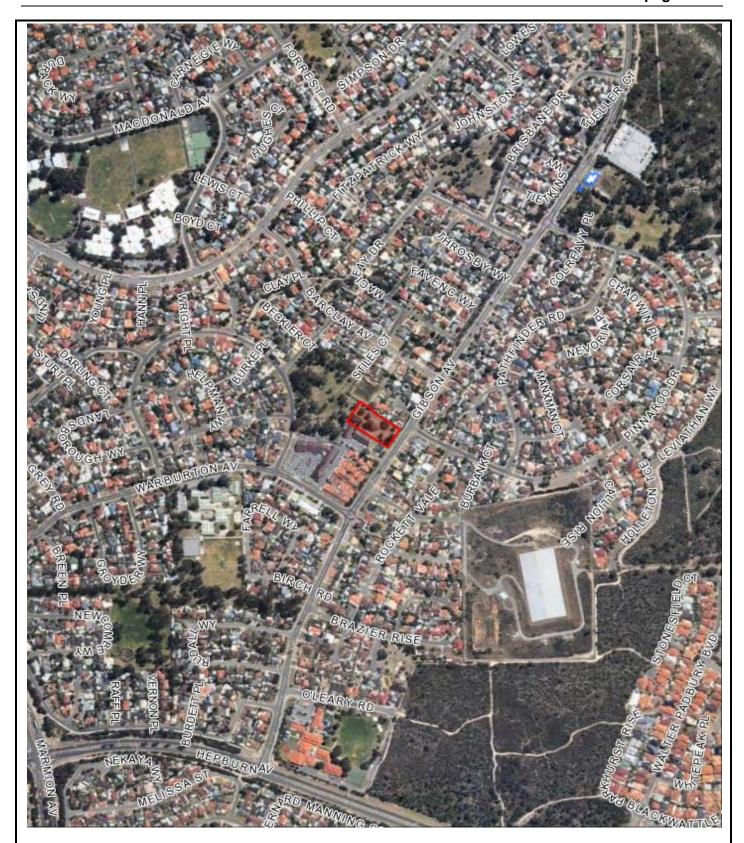

### LOT 23 (77) GIBSON AVENUE, PADBURY

90 Boas Ave, Joondalup WA 6027 PO Box 21, Joondalup WA 6919 Ph: 08 9400 4000

Fax: 08 9300 1383 info@joondalup.wa.gov.au www.joondalup.wa.gov.au

#### Scale(A4):1:8000

#### Date: 1 June 2016

DISCLAIMER: While every care is taken to ensure the accuracy of this data, the City of Joondalup makes no representations or warranties about its accuracy, completeness or suitability for any particular purpose and disclaims all liability for all expenses, losses, damages and costs which you might incur as a result of the data being inaccurate or incomplete in any way and for any reason.

Lot 23 (77) Gibson Avenue, Padbury