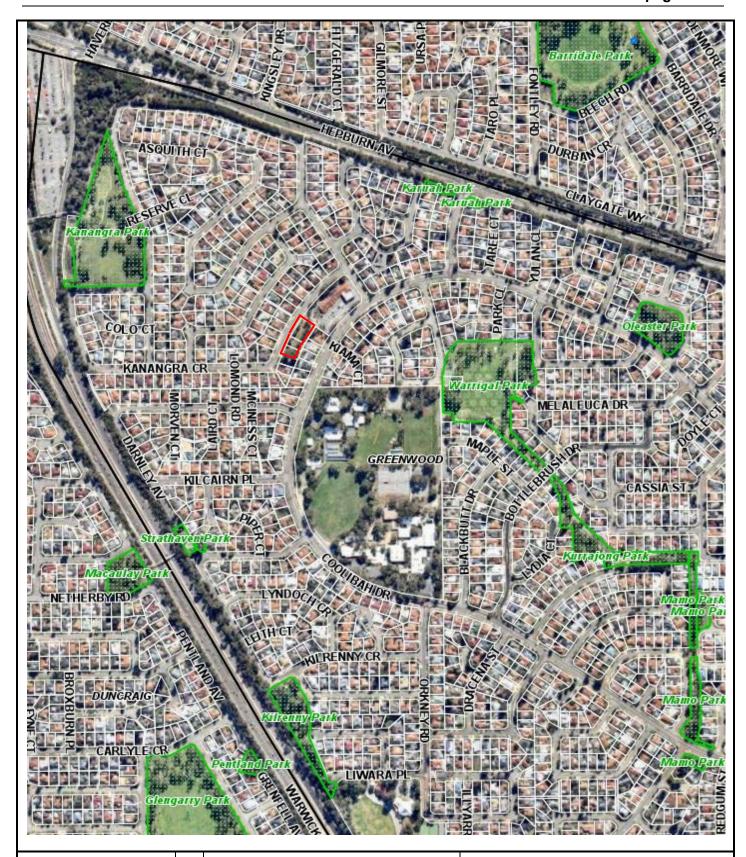

# LOT 200 (24), LOT 201 (22) AND LOT 202 (20) KANANGRA CRESCENT, GREENWOOD ATTACHMENT 1 page 1 of 2

90 Boas Ave, Joondalup WA 6027 PO Box 21, Joondalup WA 6919 Ph: 08 9400 4000 Fax: 08 9300 1383

Scale (A4):1:8000

Lots 200, 201 and 202 Kanangra Crescent, Greenwood