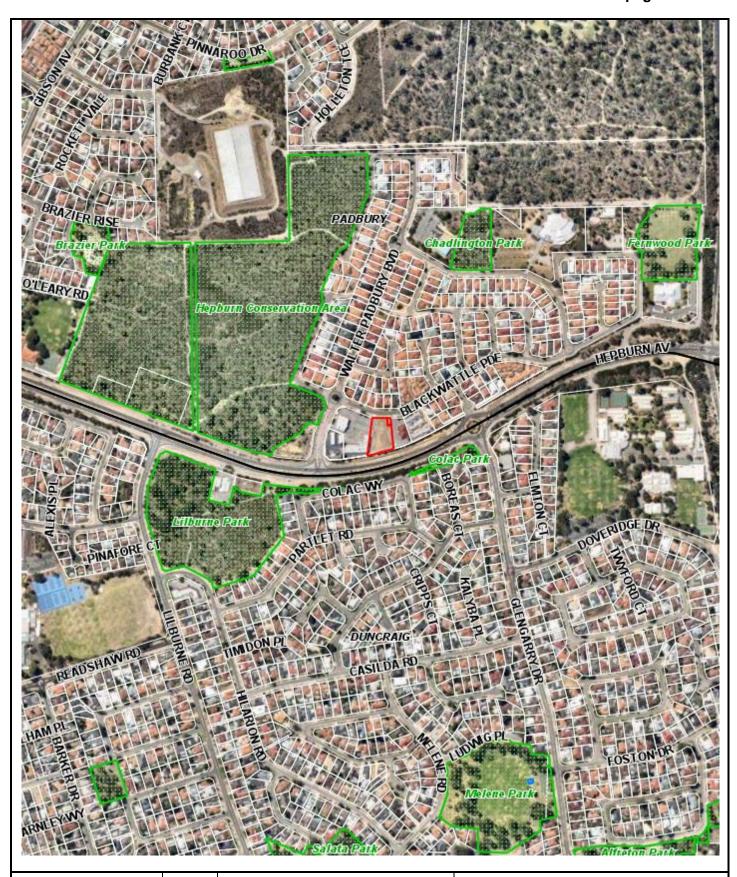

#### LOT 12223 (12) BLACKWATTLE PARADE, PADBURY

90 Boas Ave, Joondalup WA 6027 PO Box 21, Joondalup WA 6919 Ph: 08 9400 4000 Fax: 08 9300 1383 info@joondalup.wa.gov.au www.joondalup.wa.gov.au

Scale(A4):1:8000

Lot 12223 (12) Blackwattle Parade, Padbury