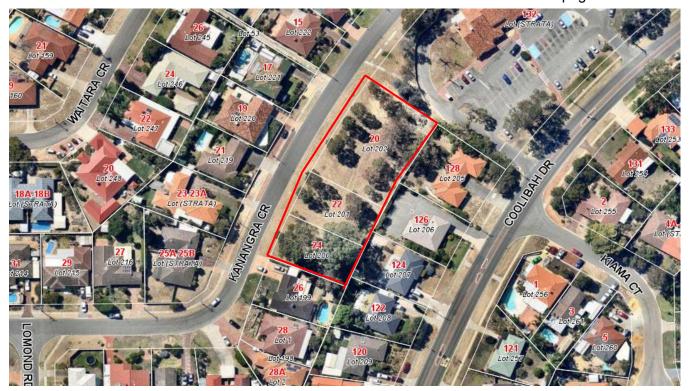

# LOT 200 (24), LOT 201 (22) AND LOT 202 (20) KANANGRA CRESCENT, GREENWOOD ATTACHMENT 1 page 1 of 2

90 Boas Ave, Joondalup WA 6027 PO Box 21, Joondalup WA 6919 Ph: 08 9400 4000 Fax: 08 9300 1383

Scale (A4):1:8000

Lots 200, 201 and 202 Kanangra Crescent, Greenwood