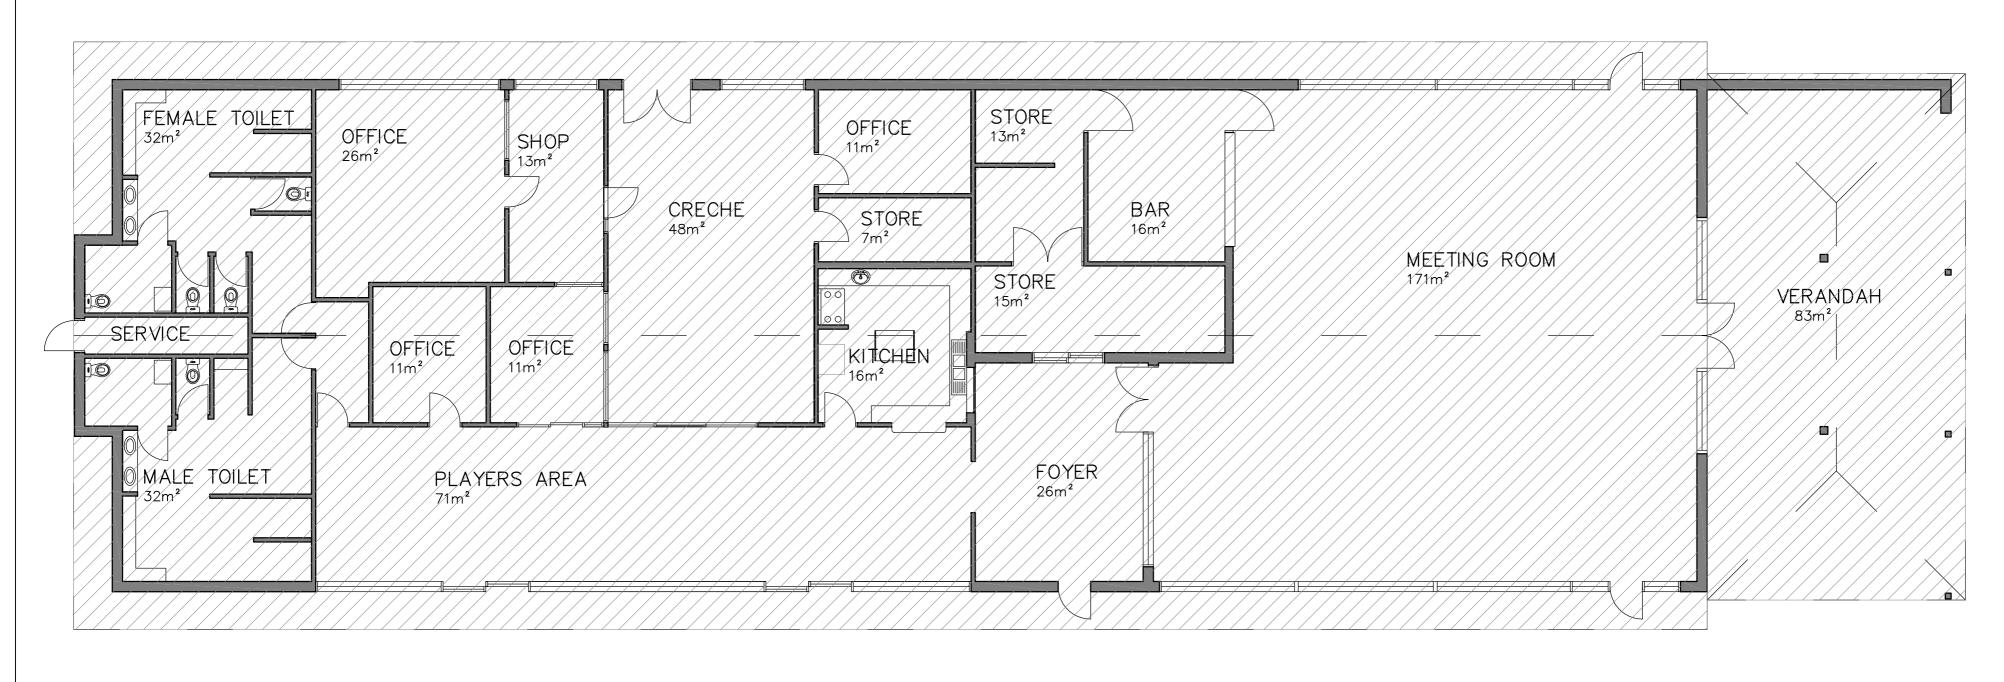

# APPENDIX 20 ATTACHMENT 1

FLOOR PLAN SCALE 1:100

| REV | DATE:    | REMARKS:                                                                                                       | REV                                                                                                        | DATE:      | REMARKS: | DRAWING TITLE: | PROJECT: |
|-----|----------|----------------------------------------------------------------------------------------------------------------|------------------------------------------------------------------------------------------------------------|------------|----------|----------------|----------|
| А   | 02.10.13 | DRAWING CURRENT AS OF TODAY                                                                                    | E                                                                                                          |            |          | FLOOR PLAN     | -        |
| В   |          |                                                                                                                | F                                                                                                          |            |          |                |          |
| С   |          |                                                                                                                | G                                                                                                          |            |          |                |          |
| D   |          |                                                                                                                | Н                                                                                                          |            |          |                |          |
|     |          | PROPERTY OF "THE CITY OF JOONDALUP BUILDING ASSET MANA<br>IS BEFORE FABRICATION AND AGAINST ON SITE DIMENSIONS | THIS DRAWING TO BE PLOTTED ON A2 SIZE PAPER - DO NOT<br>SCALE, IF IN DOUBT ENQUIRE WITH ASSET MGT 94004340 | 46 WARWICK |          |                |          |

LEASED AREA 766.90 m<sup>2</sup>