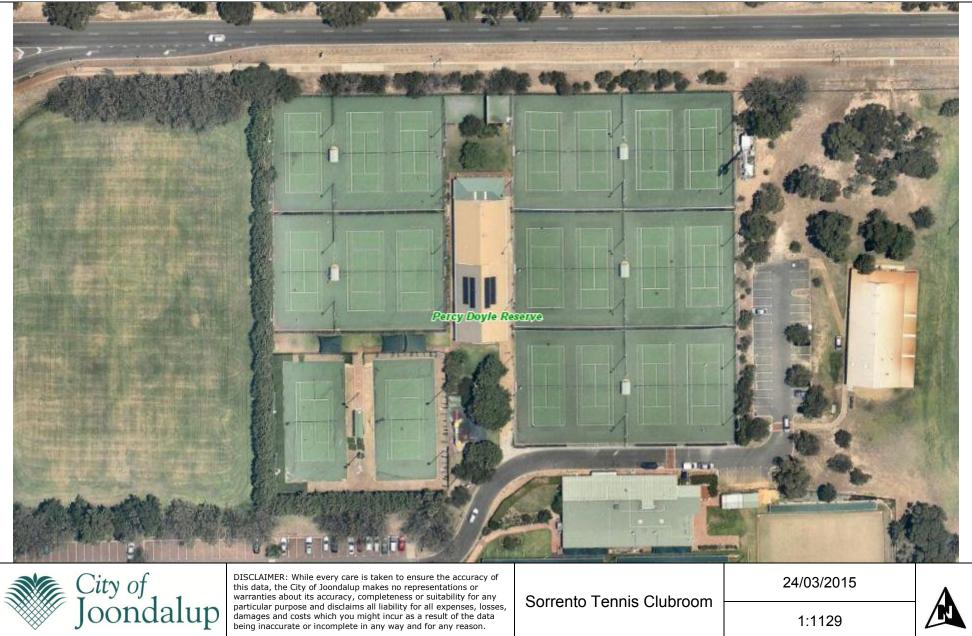

# City of Joondalup

90 Boas Ave, Joondalup WA 6027 PO Box 21, Joondalup WA 6919 Ph: 08 9400 4000 Fax: 08 9300 1383 info@joondalup.wa.gov.au www.joondalup.wa.gov.au

## Scale(A4):1:564

## Date: 22/05/2015

DISCLAIMER: While every care is taken to ensure the accuracy of this data, the City of Joondalup makes no representations or warranties about its accuracy, completeness or suitability for any particular purpose and disclaims all liability for all expenses, losses, damages and costs which you might incur as a result of the data being inaccurate or incomplete in any way and for any reason.

# Sorrento Football (soccer) Clubroom