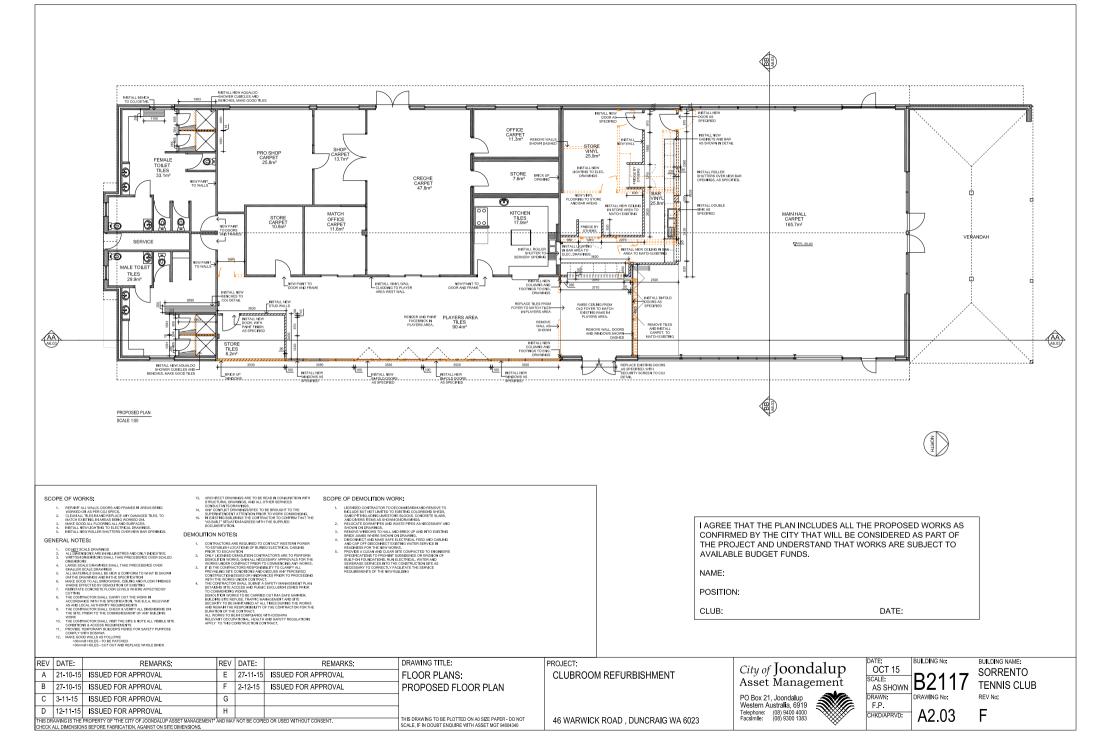

# APPENDIX 20 ATTACHMENT 1

FLOOR PLAN SCALE 1:100

| REV | DATE:    | REMARKS:                                                                                                       | REV                                                                                                        | DATE:      | REMARKS: | DRAWING TITLE: | PROJECT: |
|-----|----------|----------------------------------------------------------------------------------------------------------------|------------------------------------------------------------------------------------------------------------|------------|----------|----------------|----------|
| А   | 02.10.13 | DRAWING CURRENT AS OF TODAY                                                                                    | E                                                                                                          |            |          | FLOOR PLAN     | -        |
| В   |          |                                                                                                                | F                                                                                                          |            |          |                |          |
| С   |          |                                                                                                                | G                                                                                                          |            |          |                |          |
| D   |          |                                                                                                                | Н                                                                                                          |            |          |                |          |
|     |          | PROPERTY OF "THE CITY OF JOONDALUP BUILDING ASSET MANA<br>IS BEFORE FABRICATION AND AGAINST ON SITE DIMENSIONS | THIS DRAWING TO BE PLOTTED ON A2 SIZE PAPER - DO NOT<br>SCALE, IF IN DOUBT ENQUIRE WITH ASSET MGT 94004340 | 46 WARWICK |          |                |          |

#### SCOPE OF WORKS:

- 1 REPAINT ALL WALLS, DOORS AND FRAMES IN AREAS BEING WORKED ON AS REPAINT ALL WALLS, DOORS AND FRANKES IN AREAS BEING WORKED ON AS PER COL SPECES. RE-TILE KITCHEN AS SPECIFIED. CLEAN ALL TILES IN CHANGE ROOMS, TOILETS & SHOWERS, REPLACE ANY DAMAGED TILES, TO MATCH EXISTING IN AREAS BEING WORKED ON. (INCLUDING AREAS SHOWN HATCHED)

- MAKE GOOD ALL SURFACES.
- INVESTIGATE AND ASSESS FLECTRICAL WORK MAKE TO A S WHERE REGUIRED