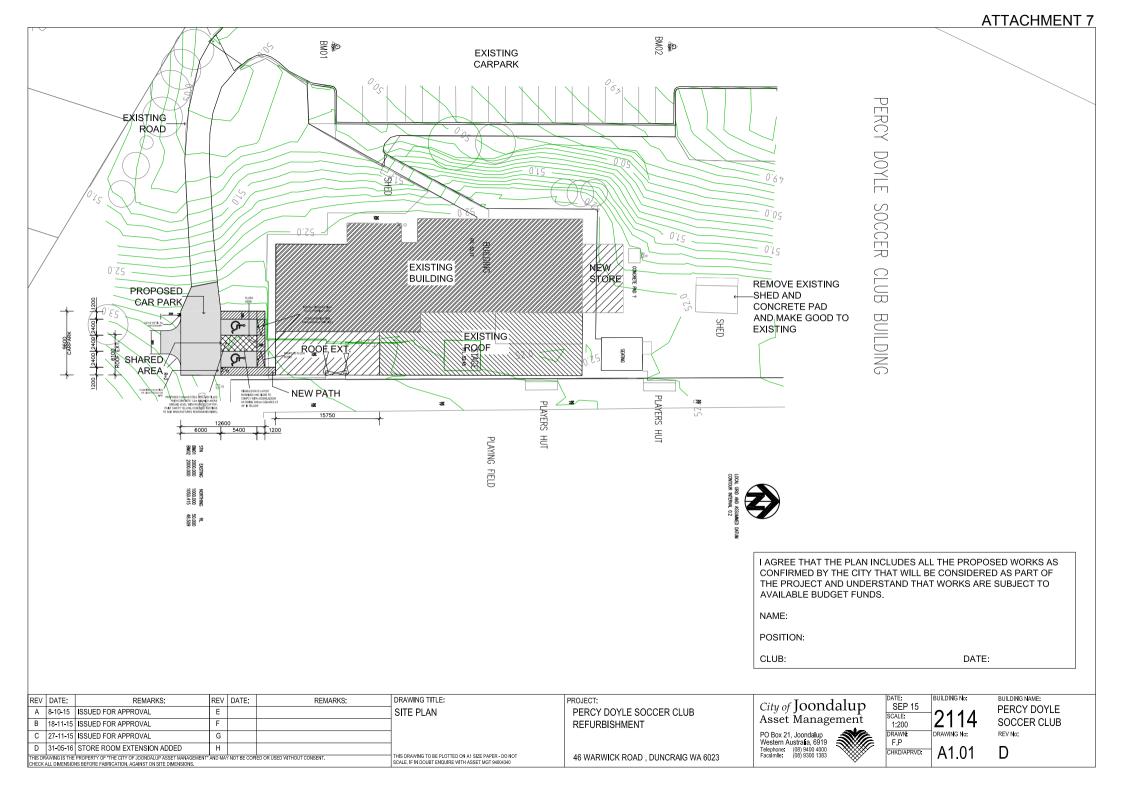

### PROJECT: COJ Sorrento Soccer Club

| Item | Description                                                                                     |  | Rate | Total          |
|------|-------------------------------------------------------------------------------------------------|--|------|----------------|
|      |                                                                                                 |  |      |                |
|      | ITEMISED COSTS                                                                                  |  |      |                |
|      |                                                                                                 |  |      |                |
|      | All items include Contingencies, Professional fees and building cost escalation up to June 2017 |  |      |                |
| 1    | Internal toilet refurbishment                                                                   |  |      | 97,000         |
| 2    | Main hall refurbishment                                                                         |  |      | 75,000         |
| 3    | Bifold doors to Clubroom                                                                        |  |      | 27,000         |
| 4    | Verandah extension                                                                              |  |      | 59,000         |
| 5    | Kitchen/bar refurbishment                                                                       |  |      | 52,000         |
| 6    | Changeroom refurbishment                                                                        |  |      | 22,000         |
| 7    | Replacement of evaporative cooling to hall                                                      |  |      | 39,000         |
| 8    | New car parking and disabled bays                                                               |  |      | 29,000         |
| 9    | Electrical investigation                                                                        |  |      | 23,000         |
| 10   | New store north of existing building                                                            |  |      | 105,000        |
| 11   | New store and UAT                                                                               |  |      | 54,000         |
| 12   | Temporary facilities                                                                            |  |      | 40,000         |
|      |                                                                                                 |  |      |                |
|      |                                                                                                 |  |      | <u>622,000</u> |
|      |                                                                                                 |  |      |                |
|      |                                                                                                 |  |      |                |
|      |                                                                                                 |  |      |                |
|      |                                                                                                 |  |      |                |
|      |                                                                                                 |  |      |                |
|      |                                                                                                 |  |      |                |
|      |                                                                                                 |  |      |                |
|      |                                                                                                 |  |      |                |
|      |                                                                                                 |  |      |                |
|      |                                                                                                 |  |      |                |
|      |                                                                                                 |  |      |                |
|      |                                                                                                 |  |      |                |
|      |                                                                                                 |  |      |                |
|      |                                                                                                 |  |      |                |
|      |                                                                                                 |  |      |                |
|      |                                                                                                 |  |      |                |
|      |                                                                                                 |  |      |                |
|      |                                                                                                 |  |      |                |
|      |                                                                                                 |  |      |                |
|      |                                                                                                 |  |      |                |
|      |                                                                                                 |  |      |                |