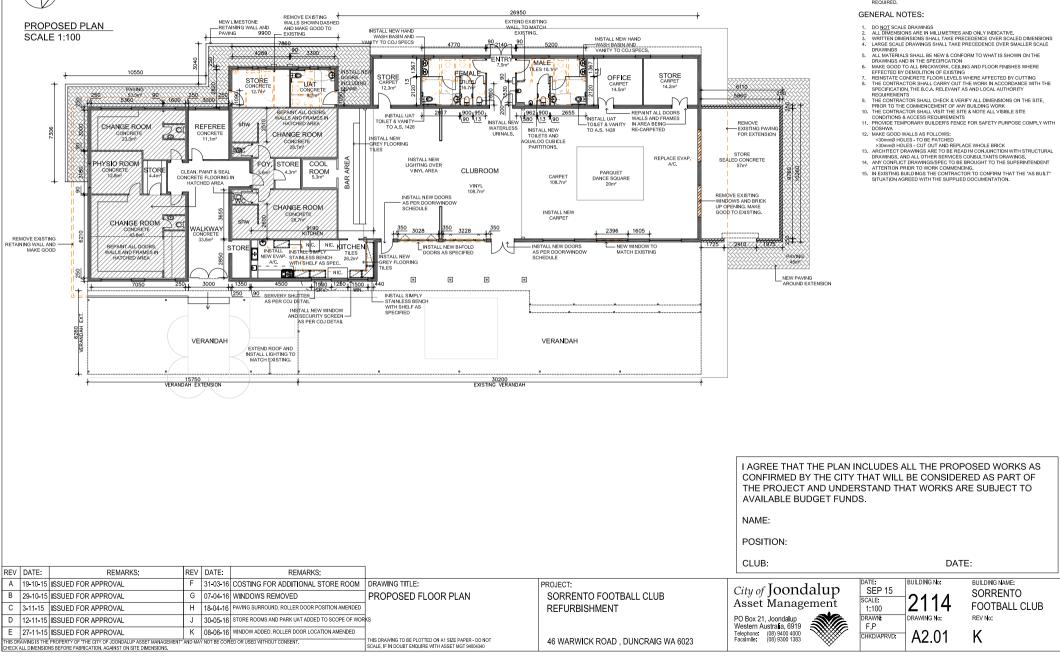

#### SCOPE OF WORKS:

- 1 REPAINT ALL WALLS, DOORS AND FRAMES IN AREAS BEING WORKED ON AS REPAINT ALL WALLS, DOORS AND FRANKES IN AREAS BEING WORKED ON AS PER COL SPECES. RE-TILE KITCHEN AS SPECIFIED. CLEAN ALL TILES IN CHANGE ROOMS, TOILETS & SHOWERS, REPLACE ANY DAMAGED TILES, TO MATCH EXISTING IN AREAS BEING WORKED ON. (INCLUDING AREAS SHOWN HATCHED)

- MAKE GOOD ALL SURFACES.
- INVESTIGATE AND ASSESS FLECTRICAL WORK MAKE TO A S WHERE REGUIRED

### PROJECT: COJ Sorrento Soccer Club

| Item | Description                                                                                     |  | Rate | Total          |
|------|-------------------------------------------------------------------------------------------------|--|------|----------------|
|      |                                                                                                 |  |      |                |
|      | ITEMISED COSTS                                                                                  |  |      |                |
|      |                                                                                                 |  |      |                |
|      | All items include Contingencies, Professional fees and building cost escalation up to June 2017 |  |      |                |
| 1    | Internal toilet refurbishment                                                                   |  |      | 97,000         |
| 2    | Main hall refurbishment                                                                         |  |      | 75,000         |
| 3    | Bifold doors to Clubroom                                                                        |  |      | 27,000         |
| 4    | Verandah extension                                                                              |  |      | 59,000         |
| 5    | Kitchen/bar refurbishment                                                                       |  |      | 52,000         |
| 6    | Changeroom refurbishment                                                                        |  |      | 22,000         |
| 7    | Replacement of evaporative cooling to hall                                                      |  |      | 39,000         |
| 8    | New car parking and disabled bays                                                               |  |      | 29,000         |
| 9    | Electrical investigation                                                                        |  |      | 23,000         |
| 10   | New store north of existing building                                                            |  |      | 105,000        |
| 11   | New store and UAT                                                                               |  |      | 54,000         |
| 12   | Temporary facilities                                                                            |  |      | 40,000         |
|      |                                                                                                 |  |      |                |
|      |                                                                                                 |  |      | <u>622,000</u> |
|      |                                                                                                 |  |      |                |
|      |                                                                                                 |  |      |                |
|      |                                                                                                 |  |      |                |
|      |                                                                                                 |  |      |                |
|      |                                                                                                 |  |      |                |
|      |                                                                                                 |  |      |                |
|      |                                                                                                 |  |      |                |
|      |                                                                                                 |  |      |                |
|      |                                                                                                 |  |      |                |
|      |                                                                                                 |  |      |                |
|      |                                                                                                 |  |      |                |
|      |                                                                                                 |  |      |                |
|      |                                                                                                 |  |      |                |
|      |                                                                                                 |  |      |                |
|      |                                                                                                 |  |      |                |
|      |                                                                                                 |  |      |                |
|      |                                                                                                 |  |      |                |
|      |                                                                                                 |  |      |                |
|      |                                                                                                 |  |      |                |
|      |                                                                                                 |  |      |                |
|      |                                                                                                 |  |      |                |