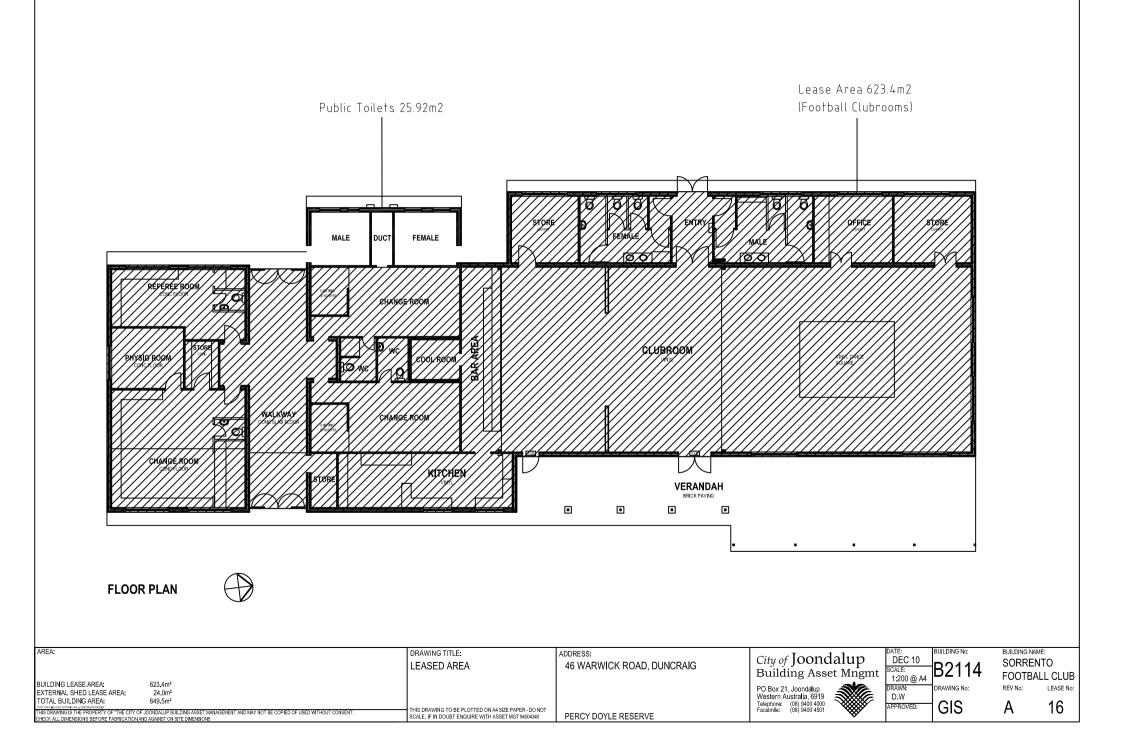

|                |
|      |                                                                                                    |  |      |                |



# City of Joondalup

90 Boas Ave, Joondalup WA 6027 PO Box 21, Joondalup WA 6919 Ph: 08 9400 4000 Fax: 08 9300 1383 info@joondalup.wa.gov.au www.joondalup.wa.gov.au

## Scale(A4):1:564

## Date: 22/05/2015

DISCLAIMER: While every care is taken to ensure the accuracy of this data, the City of Joondalup makes no representations or warranties about its accuracy, completeness or suitability for any particular purpose and disclaims all liability for all expenses, losses, damages and costs which you might incur as a result of the data being inaccurate or incomplete in any way and for any reason.

# Sorrento Football (soccer) Clubroom





#### SCOPE OF WORKS:

- 1 REPAINT ALL WALLS, DOORS AND FRAMES IN AREAS BEING WORKED ON AS REPAINT ALL WALLS, DOORS AND FRANKES IN AREAS BEING WORKED ON AS PER COL SPECES. RE-TILE KITCHEN AS SPECIFIED. CLEAN ALL TILES IN CHANGE ROOMS, TOILETS & SHOWERS, REPLACE ANY DAMAGED TILES, TO MATCH EXISTING IN AREAS BEING WORKED ON. (INCLUDING AREAS SHOWN HATCHED)

- MAKE GOOD ALL SURFACES.
- INVESTIGATE AND ASSESS FLECTRICAL WORK MAKE TO A S WHERE REGUIRED



## **OPINION OF PROBABLE COST**

### PROJECT: COJ Sorrento Soccer Club

| Item | Description                                                                                     |  | Rate | Total          |
|------|-------------------------------------------------------------------------------------------------|--|------|----------------|
|