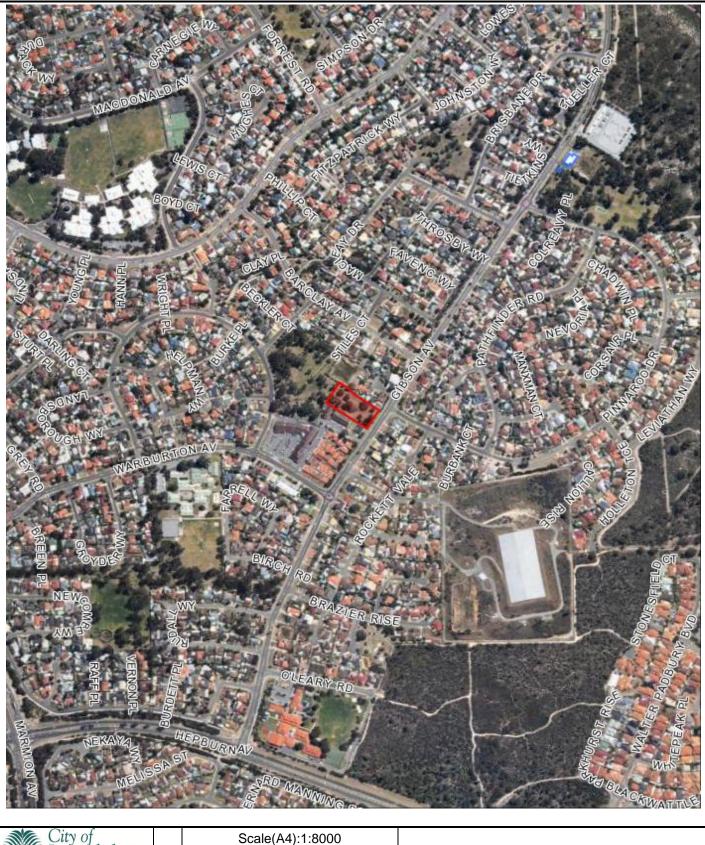

## LOT 23 (77) GIBSON AVENUE, PADBURY

#### City of Joondalup Scale(A4):1:8000 90 Boas Ave, Joondalup WA 6027 Date: 28 November 2016 PO Box 21, Joondalup WA 6919 DISCLAIMER: While every care is taken to ensure the accuracy of this data, the City of Joondalup makes no representations or warranties about its accuracy, completeness or suitability for any particular purpose and disclaims all liability for all expenses, losses, damages and costs which you might incur as a result of the data being inaccurate or incomplete in any way and for any reason. Lot 23 (77) Gibson Avenue, Padbury