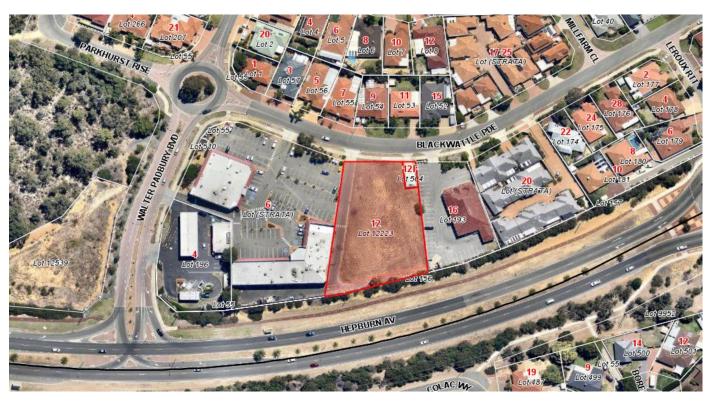

## LOT 12223 (12) BLACKWATTLE PARADE, PADBURY

ATTACHMENT 6 page 2 of 2

#### Scale(A4):1:8000

Date: 2 November 2015

DISCLAIMER: While every care is taken to ensure the accuracy of this data, the City of Joondalup makes no representations or warranties about its accuracy, completeness or suitability for any particular purpose and disclaims all liability for all expenses, losses, damages and costs which you might incur as a result of the data being inaccurate or incomplete in any way and for any reason.

### Lot 12223 (12) Blackwattle Parade, Padbury

90 Boas Ave, Joondalup WA 6027 PO Box 21, Joondalup WA 6919 Ph: 08 9400 4000 Fax: 08 9300 1383 info@joondalup.wa.gov.au www.joondalup.wa.gov.au

City of Joondalup