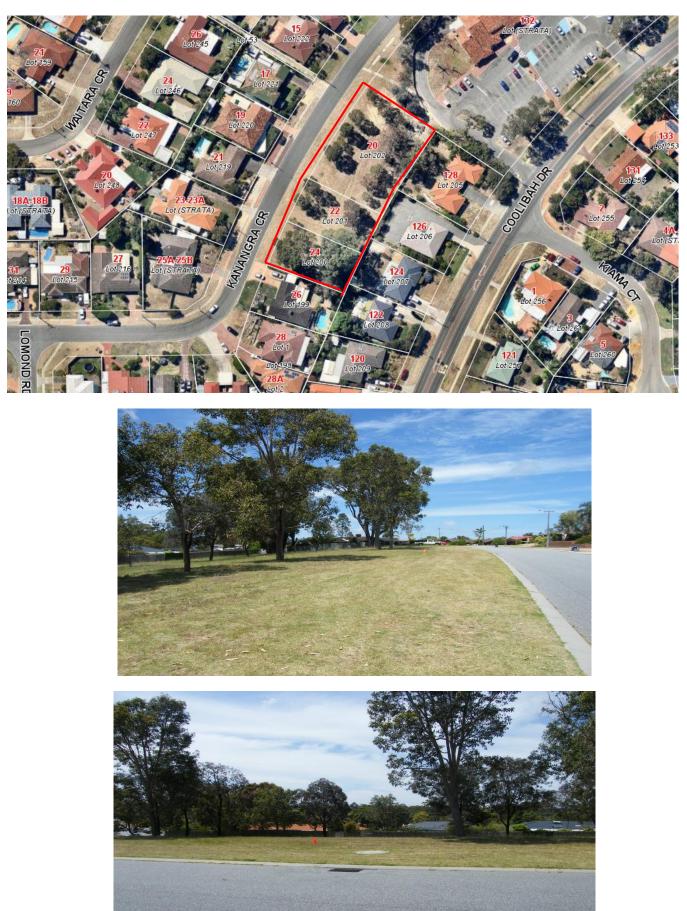

## ATTACHMENT 1 page 1 of 2



## LOT 2 (20) KANANGRA CRESCENT, GREENWOOD

#### **NEIGHBOURHOOD CONTEXT**

#### ATTACHMENT 1 page 2 of 2



90 Boas Ave, Joondalup WA 6027 PO Box 21, Joondalup WA 6919 Ph: 08 9400 4000 Fax: 08 9300 1383 DISCLAIMER: While every care is taken to ensure the accuracy of this data, the City of Joondalup makes no representations or warranties about its accuracy, completeness or suitability for any particular purpose and disclaims all liability for all expenses, losses, damages and costs which you might incur as a result of the data being inaccurate or incomplete in any way and for any reason.

Lots 2 (20) Kanangra Crescent, Greenwood

## LOT 23 (77) GIBSON AVENUE, PADBURY









#### City of Joondalup Scale(A4):1:8000 90 Boas Ave, Joondalup WA 6027 Date: 28 November 2016 PO Box 21, Joondalu