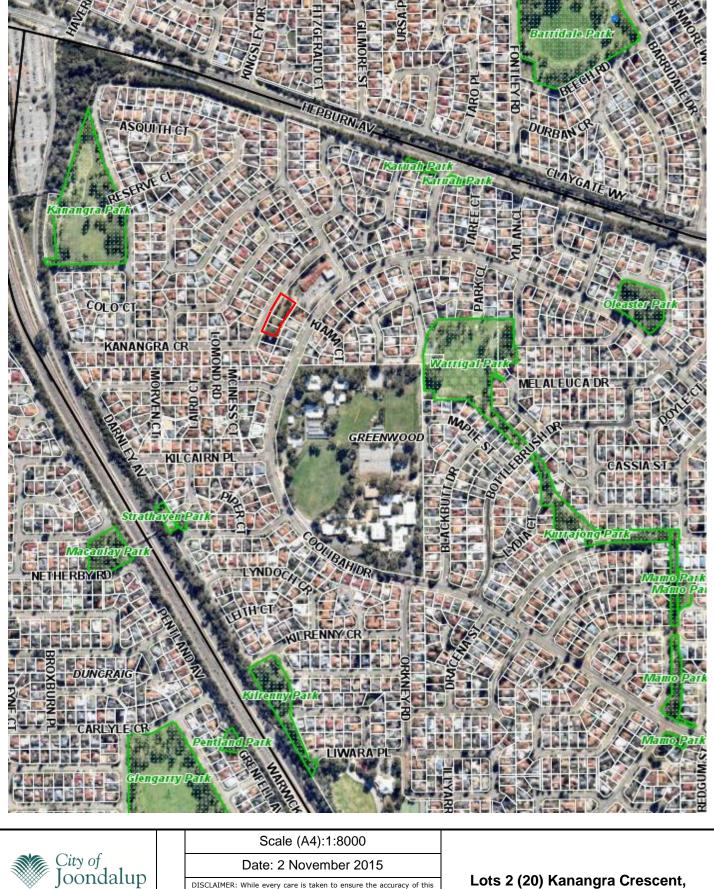

## ATTACHMENT 1 page 1 of 2



## LOT 2 (20) KANANGRA CRESCENT, GREENWOOD

#### **NEIGHBOURHOOD CONTEXT**

#### ATTACHMENT 1 page 2 of 2



90 Boas Ave, Joondalup WA 6027 PO Box 21, Joondalup WA 6919 Ph: 08 9400 4000 Fax: 08 9300 1383 DISCLAIMER: While every care is taken to ensure the accuracy of this data, the City of Joondalup makes no representations or warranties about its accuracy, completeness or suitability for any particular purpose and disclaims all liability for all expenses, losses, damages and costs which you might incur as a result of the data being inaccurate or incomplete in any way and for any reason.

Lots 2 (20) Kanangra Crescent, Greenwood

## LOT 23 (77) GIBSON AVENUE, PADBURY









#### City of Joondalup Scale(A4):1:8000 90 Boas Ave, Joondalup WA 6027 Date: 28 November 2016 PO Box 21, Joondalup WA 6919 DISCLAIMER: While every care is taken to ensure the accuracy of this data, the City of Joondalup ma