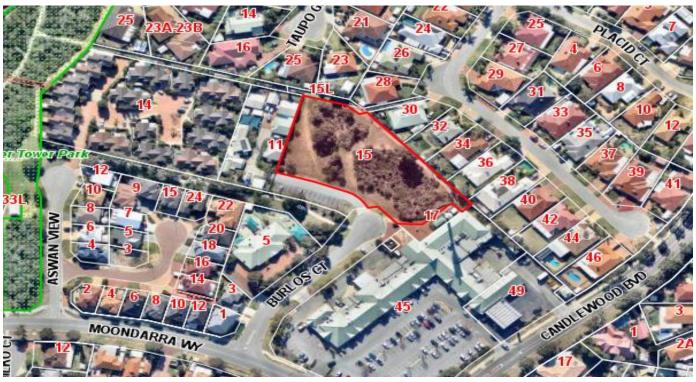

# LOT 803 (15) BURLOS COURT, JOONDALUP

#### **NEIGHBOURHOOD CONTEXT**

Fax: 08 9300 1383 info@joondalup.wa.gov.au www.joondalup.wa.gov.au

Ν

#### Scale(A4):1:8000 Date: 28 November 2016

DISCLAIMER: While every care is taken to ensure the accuracy of this data, the City of Joondalup makes no representations or warranties about its accuracy, completeness or suitability for any particular purpose and disclaims all liability for all expenses, losses, damages and costs which you might incur as a result of the data being inaccurate or incomplete in any way and for any reason. Lot 803 (15) Burlos Court, Joondalup