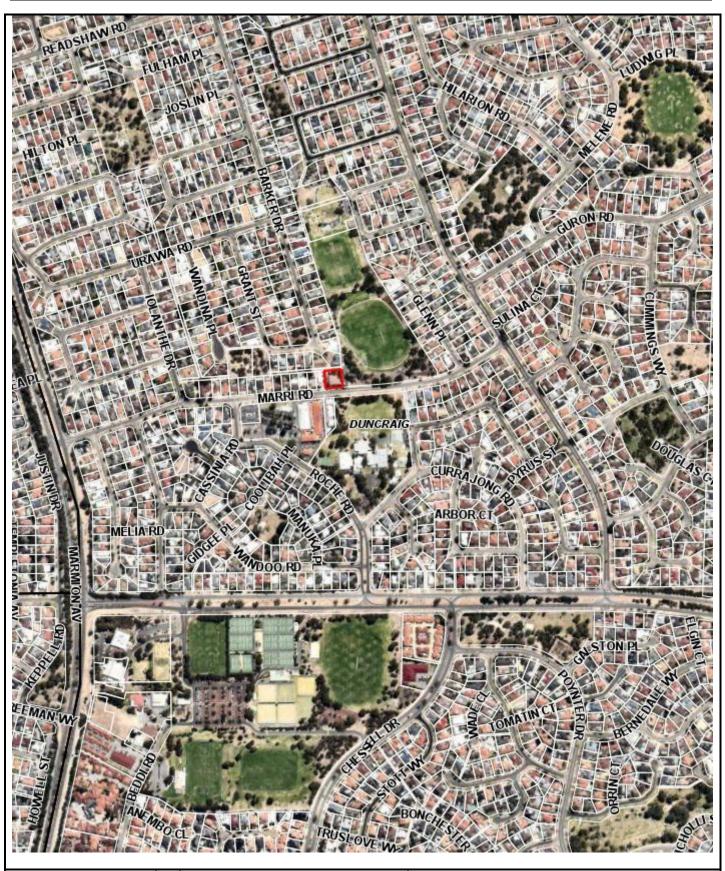

## LOT 900 (57) MARRI ROAD, DUNCRAIG

Scale(A4):1:8000

Date: 28 November 2016
 DISCLAIMER: While every care is taken to ensure the accuracy of this data, the City of Joondalup makes no representations or warranties about its accuracy, completeness or suitability for any particular purpose and disclaims all liability for any particular purposes and disclaims all liability for any aresult of the data being inaccurate or incomplete in any way and for any reason.

Lot 900 (57) Marri Road, Duncraig