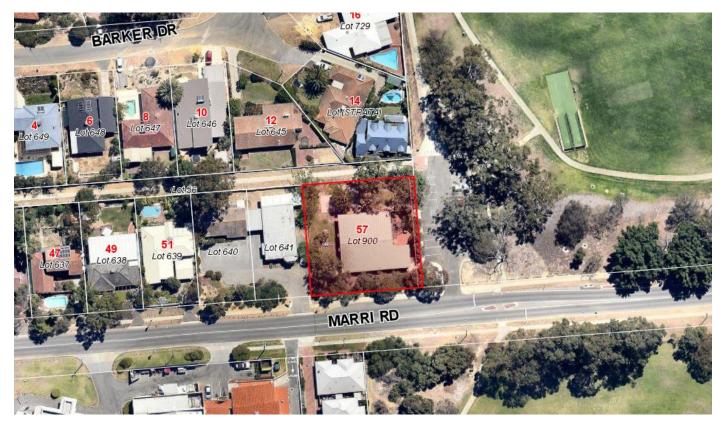

## LOT 900 (57) MARRI ROAD, DUNCRAIG

Scale(A4):1:8000

Date: 28 November 2016
 DISCLAIMER: While every care is taken to ensure the accuracy of this data, the City of Joondalup makes no representations or warranties about its accuracy, completeness or suitability for any particular purpose and disclaims all liability for any particular purposes and disclaims all liability for any aresult of the data being inaccurate or incomplete in any way and for any reason.

Lot 900 (57) Marri Road, Duncraig