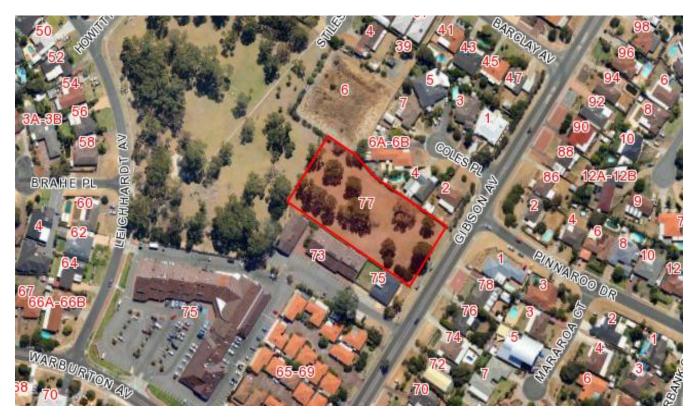

## LOT 23 (77) GIBSON AVENUE, PADBURY

#### City of Joondalup Scale(A4):1:8000 90 Boas Ave, Joondalup WA 6027 Date: 28 November 2016 PO Box 21, Joondalup WA 6919 DISCLAIMER: While every care is taken to ensure the accuracy of this data, the City of Joondalup makes no representations or warranties about its accuracy, completeness or suitability for any particular purpose and disclaims all liability for all expenses, losses, damages and costs which you might incur as a result of the data being inaccurate or incomplete in any way and for any reason. Lot 23 (77) Gibson Avenue, Padbury