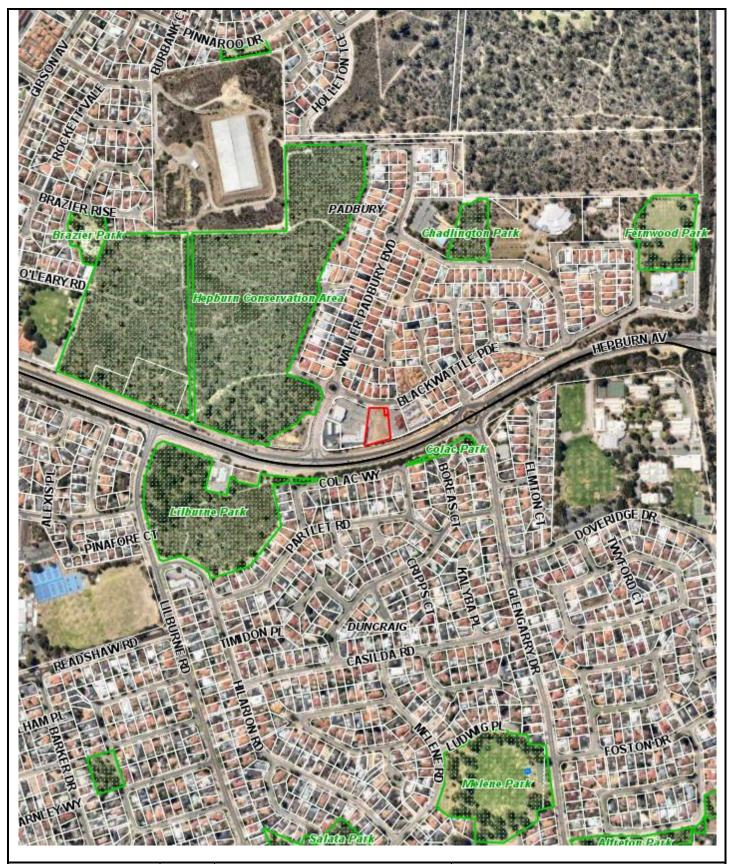

## LOT 12223 (12) BLACKWATTLE PARADE, PADBURY

ATTACHMENT 6 page 2 of 2

#### Scale(A4):1:8000

Date: 2 November 2015

DISCLAIMER: While every care is taken to ensure the accuracy of this data, the City of Joondalup makes no representations or warranties about its accuracy, completeness or suitability for any particular purpose and disclaims all liability for all expenses, losses, damages and costs which you might incur as a result of the data being inaccurate or incomplete in any way and for any reason.

### Lot 12223 (12) Blackwattle Parade, Padbury

90 Boas Ave, Joondalup WA 6027 PO Box 21, Joondalup WA 6919 Ph: 08 9400 4000 Fax: 08 9300 1383 info@joondalup.wa.gov.au www.joondalup.wa.gov.au

City of Joondalup