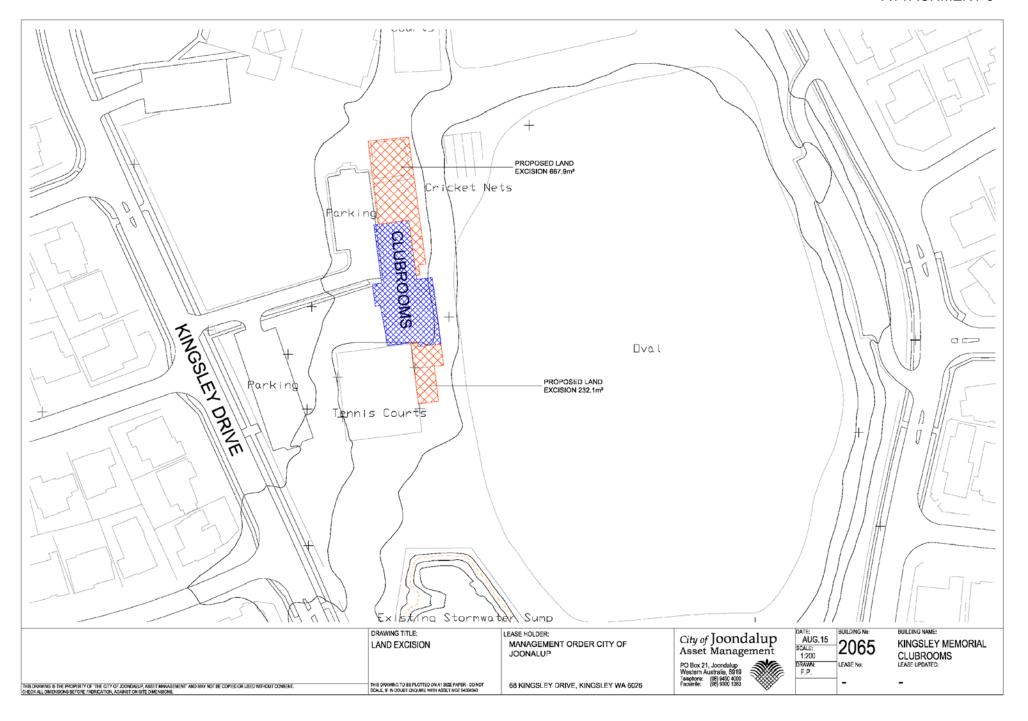

T<br>SCALE, IF IN DOUBT ENQUIRE WITH ASSET MGT 94004340 |       |          |                     |

PROJECT:
KINGSLEY CLUBROOMS
REFURBISHMENT

68 KINGSLEY DRIVE, KINGSLEY WA 6026

| City of Joondalup |
|-------------------|
| Asset Management  |

|                        | I, Joondalup<br>ustralia, 6919   | 3 |
|------------------------|----------------------------------|---|
| elephone:<br>acsimile: | (08) 9400 4000<br>(08) 9300 1383 |   |

| DATE:              | BUILDING No: | BUILD |
|--------------------|--------------|-------|
| DEC. 13            | 0005         | KIN   |
| SCALE:<br>NTS      | <b>√2065</b> | CLU   |
| DRAWN:             | DRAWING No:  | REVI  |
| D.S<br>CHKD/APRVD: | A 2.03       | 0     |

065 BUILDING NAME:
KINGSLEY MEMORIAL
CLUBROOMS
REV No:

## **ATTACHMENT 3**