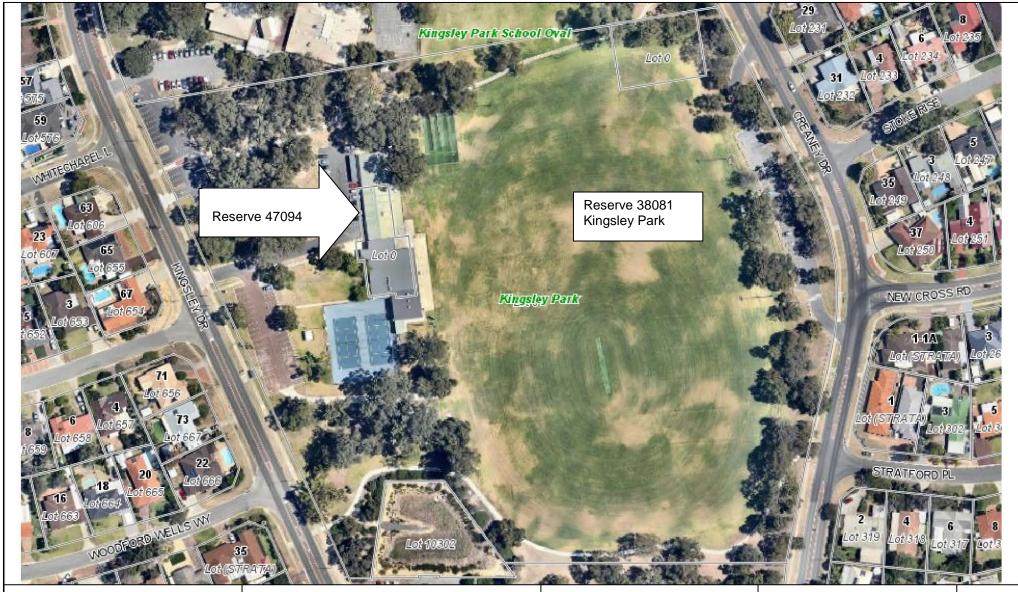

DISCLAIMER: While every care is taken to ensure the accuracy of this data, the City of Joondalup makes no representations or warranties about its accuracy, completeness or suitability for any particular purpose and disclaims all liability for all expenses, losses, damages and costs which you might incur as a result of the data being inaccurate or incomplete in any way and for any reason.

Location Plan Reserve 38081 and Reserve 47094 21/01/2016

1:1800



## Legend

 $\times$ 

Clubroom additions

 $\otimes$ 

Existing clubrooms



| - | REV | DATE:    | REMARKS:                                                                                                   | REV                                                                                                        | DATE: | REMARKS: