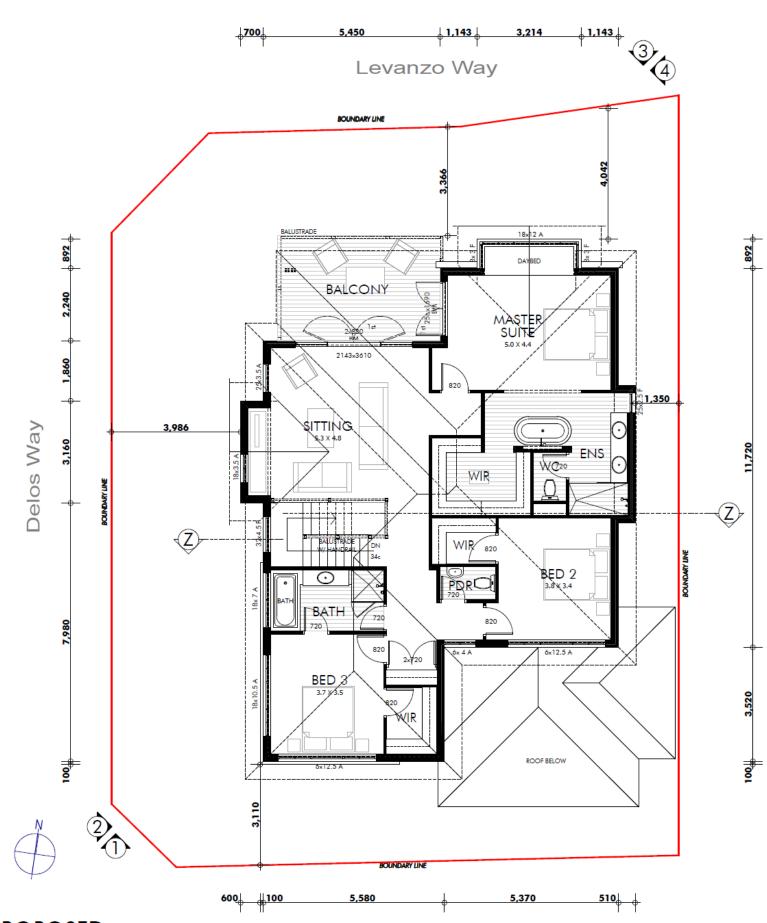

| ground storey plan | 1:100 |
|--------------------|-------|
|--------------------|-------|

PROPOSED

| SORRENTO                                                                                                                                                                                                                                                             | anikai Lane             |   |
|----------------------------------------------------------------------------------------------------------------------------------------------------------------------------------------------------------------------------------------------------------------------|-------------------------|---|
| DISPLAY                                                                                                                                                                                                                                                              |                         |   |
| Lot 4 (#17) Levanzo Way,<br>SORRENTO                                                                                                                                                                                                                                 |                         |   |
| DATE: © 28/01/16                                                                                                                                                                                                                                                     |                         |   |
| DESIGNER: JC/WZ<br>REP: OFFICE                                                                                                                                                                                                                                       |                         |   |
| JOB No: 90191 PLANNING_V3                                                                                                                                                                                                                                            |                         |   |
| DISPLAY 2 of 6<br>© THE COPYRIGHT OF THESE DRAWINGS BELONGS TO<br>WEBB & BROWN-NEAVES FTY LTD. USE IN WHOLE OR<br>PART IS NOT FERMITTED WITHOUT WRITTEN CONSENT.<br>CUERT NOTE:<br>SRETCHES MAY INCLUDE TEMS NOT INCLUDED IN                                         |                         |   |
| BUILDERS STANDARD RANGE, FLEARE CHECK YOUR ADDENDA.<br>ADORAL DURINGIOLA JAR AFRONTAMETE.<br>-DETALS DUBLECT TIO STANCTURAL REQUIREMENTS, RADIOTON<br>-DETALS DUBLECT TIO STANCTURAL REQUIREMENTS OF THE BOA.<br>-DETALS DUBLECT FERSION CY REQUIREMENTS OF THE BOA. | UPPER STOREY PLAN 1:100 | ) |