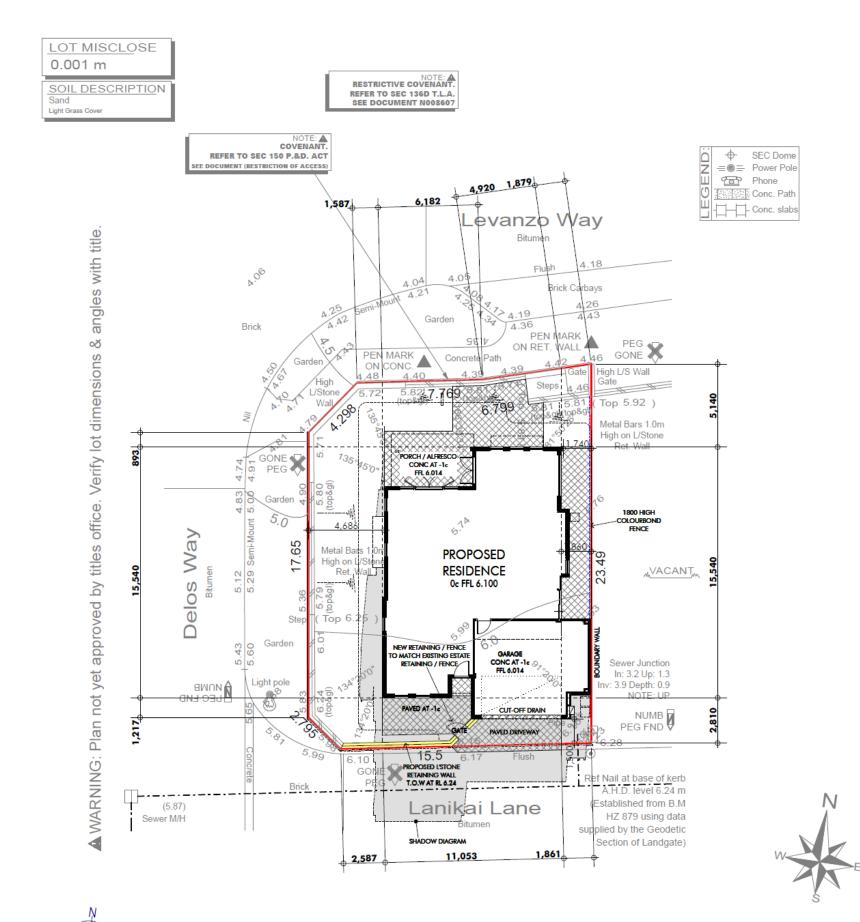

▲DISCLAIMER: Lot boundaries drawn on survey are based on landgate plan only. Survey does not include title search and as such may not show easements or other interests not shown on plan. Title should be checked to verify all lot details and for an easements or other interest e which and for any easements or other interests which may affect building on the property. ADISCLAIMER: PROPOSED Survey does not include verification of cadastral boundaries. All features and levels shown are based on orientation to existing pegs and fences SORRENTO only which may not be on correct cadastral alignment. Any designs based or dependent on the location of existing features should have those features' location verified in relation to the true boundary. DISPLAY Lot 4 (#17) Levanzo Way, SORRENTO © 28/01/16 DATE: JC/WZ DESIGNER: OFFICE REP: JOB No: 90191 PLANNING\_V3 DISPLAY DISPLAY 5 of 6 • THE COPYRIGHT OF THESE DRAWINGS BELONGS TO WEB & BROWN-NEAVES FTY LTD. USE IN WHOLE OR PART IS NOT PERMITTED WITHOUT WRITTEN CONSENT.

▲DISCLAIMER: Survey shows visible features only and will not show locations of underground pipes or conduits for internal or mains services. Verification of the location of all internal and mains services should be confirmed prior to finalisation of any

**BUILDING SITE INSPECTION REPORT** SERVICE AND CONTOUR SKETCH

MSD REF 280-12/77

ГОЛЬНОСТИСНИКА И СОНКТАТИИ И СОНКТАТИИ И СОНКТАТИИ ОКТОЧЕВ ИЛИ ИСЦИВЕ ПРАВИ ИОТ И ИСЦИВЕ ОН ВИЦОВЯ ЗТАНОВАР БАНОВЕ, РЕАВЕ СНЕСК УОЛЯ АООРИАL АСОМ ОШВЕКТОКОВА ВЕ АРРЕОЛИХАТЕ. - DETAILS SUBJECT ТО STRUCTURAL BEQUIREMENTS, РЕОУДОН О FULL STE SUBVEY AND LOCAL COLUNCI. АРРЕОЛОСО. СОВСКИ ХЕТСНЕВ МАК УВЕСИНЕ МОСЛИСАТОЛА ТО СОLИКИ. ИТА НЕ БИЛЯСУ ГРЯССИКУ С ВИДИВИНИТА ОТ НЕ ВСА.

## ADISCLAIMER:

Cottage & Engineering surveys accept no responsibility for any physical on site changes to the parcel or portion of the parcel of land shown on this survey including any adjoining neighbours levels and features that have occurred after the date on this survey. All Sewer details plotted from information supplied by Water Corporation.

## SITE PLAN

| Client We | bb&Brown Ne     | aves                        | AREA      |
|-----------|-----------------|-----------------------------|-----------|
| Date 24   | Jul 15          | House No. 17                |           |
| Lot No. 4 | Area 393m       | <sup>2</sup> Street Levanzo | o Way     |
| Suburb S  | orrento         | Shire CITY OF               | JOONDALUP |
| D.Plan    | 403857 C/T Vol. | Fol                         |           |

| Road Descr. | Bitumen / Brick          | Services: Gas F                                                  | Phone<br>Comms. Yes |                 | 9 <u>75</u> 6 |            |                                       |
|-------------|--------------------------|------------------------------------------------------------------|---------------------|-----------------|---------------|------------|---------------------------------------|
| Kerbing     | Flush / Semi-Mount / Nil | Alinta Gas Map Indicates Gas In Are<br>Check Your Lot call 13135 | a                   | COII            | DID           | LIIUII     | EERING                                |
| Condition   | GOOD                     | Water Yes                                                        | SewerYes            |                 | SUR)          | /EYS       |                                       |
| Footpath    | Concrete                 | Electricity U/Gro                                                | ound                |                 | Licensed \$   | Surveyo    | 0                                     |
| Condition   | GOOD                     | Coastal Zone YE<br>(Scaled from StreetSmart Dire                 |                     |                 |               |            | /estern Australia<br>: (08) 9445 2998 |
| Soil        | Sand                     | Only - Confirm With Shire                                        |                     | Email : perth@c | ottage.com.au | Website: v | www.cottage.com.au                    |
| -           | Coord                    | Fencing and                                                      |                     |                 |               |            |                                       |
| Drainage    | Good                     | other improvements AS                                            | SHOWN               | J/N:            | DATE:         | SCALE:     | DRAWN:                                |
| Vegetation  | Light Grass Cover        | Special Features AS S                                            | HOWN                | 376314          | 24 Jul 15     | 1:200      | B. Mikaric                            |