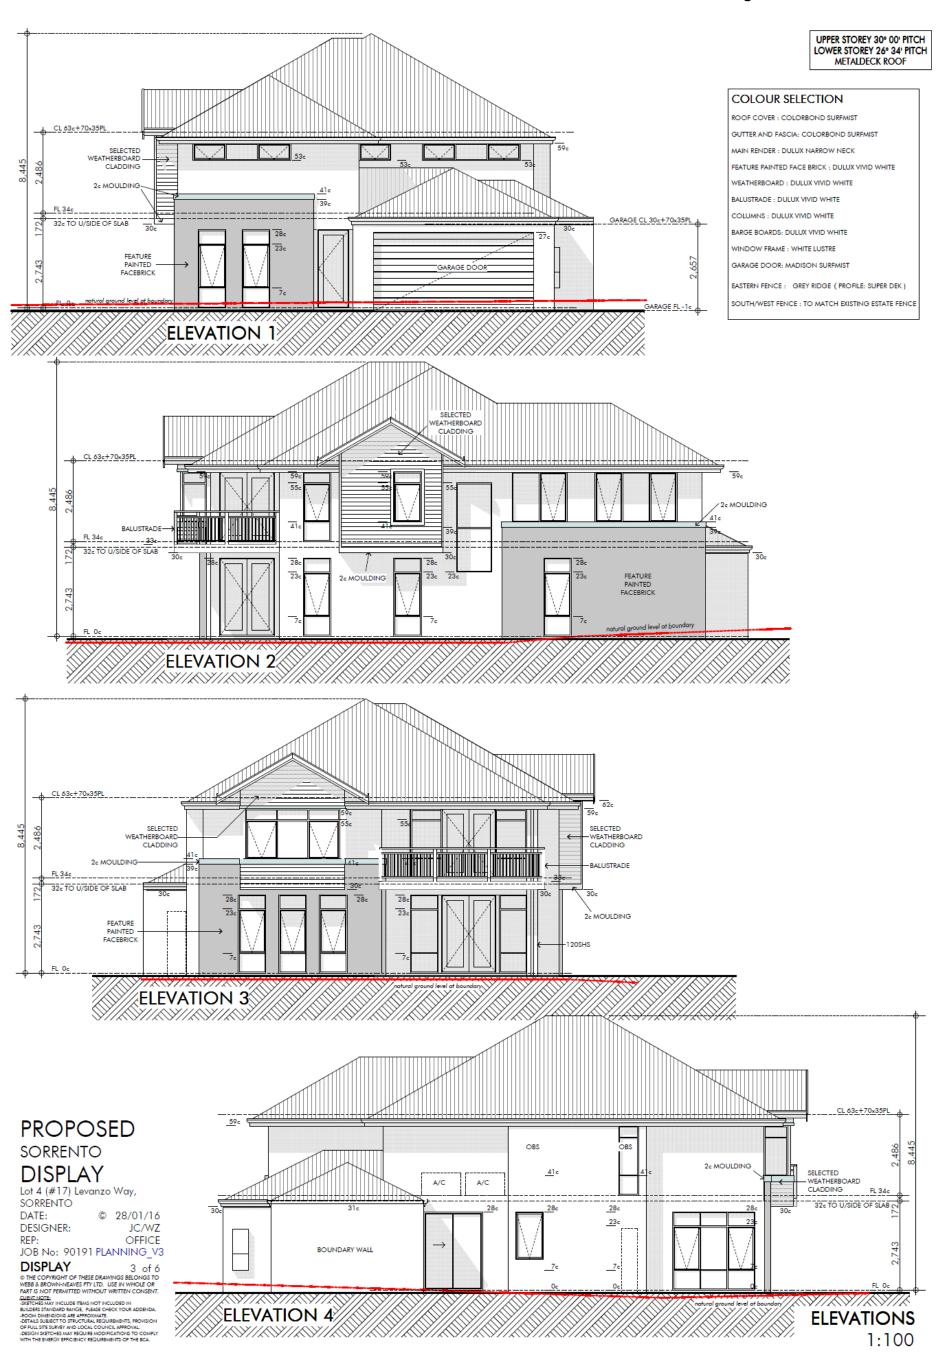

## SORRENTO DISPLAY Lot 4 (#17) Levanzo Way,

SORRENTÓ © 28/01/16 DATE: DESIGNER: JC/WZ OFFICE REP: JOB No: 90191 PLANNING\_V3

## DISPLAY 5 of 6

© THE COPYRIGHT OF THESE DRAWINGS BELONGS TO WEBB & BROWN-NEAVES PTY LTD. USE IN WHOLE OR PART IS NOT PERMITTED WITHOUT WRITTEN CONSENT

VEBB & BRUMMENDELLE PART IS NOT EREMITTED VUMMENTEN CURRALSS. CUERTNOTE: SIGTCHES MAY INCLUDE ITEMS NOT INCLUDED IN BUILDES STANDARD RANGE, PLEASE CHECK YOUR ADDENDA. HOCH DURSTOING A RE APPROXIMATE. -DEFAILS JUBICT TO STRUCTURAL REQUIREMENTS, PROVISION OF FULL ITE SUMEY AND LOCAL COUNCIL APPROX -DEGICIN SETICHES MAY REQUIRE MODIFICATIONS TO COMPLY WITH THE ENERGY EFFICIENCY REQUIREMENTS OF THE BCA.