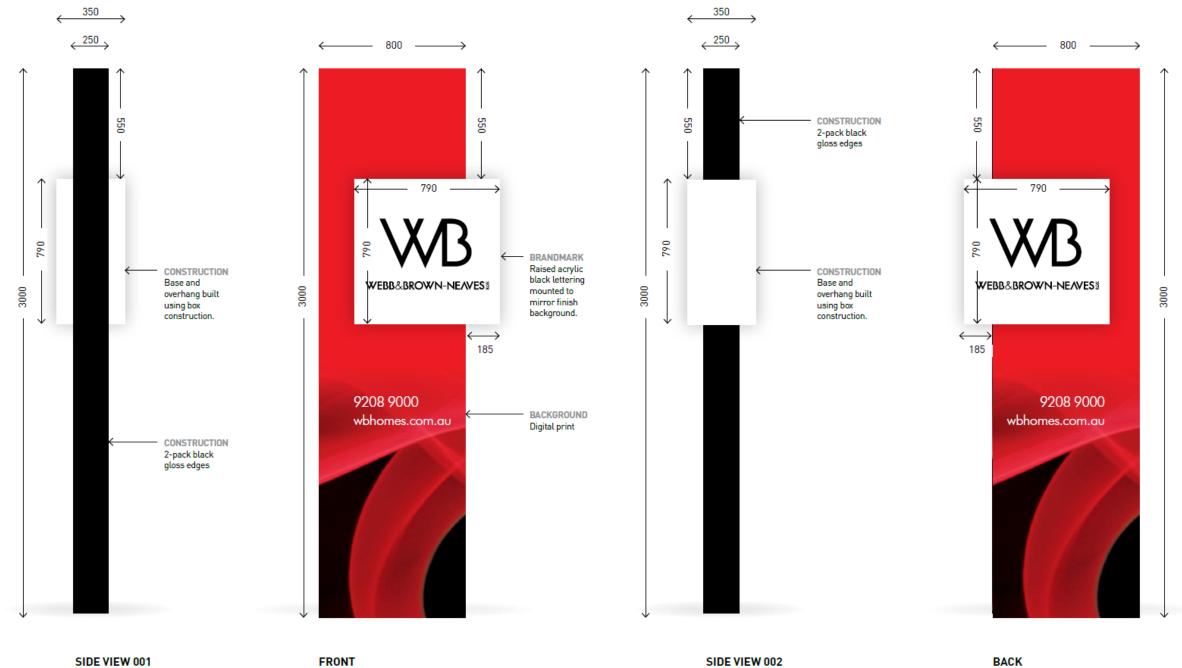

# ATTACHMENT 3 Page 2 of 4

3042WBN-Bollard-001-3000x800-HRES.pdf

3042WBN-Bollard-003-3000x800-HRES.pdf

3042WBN-Bollard-002-790x790.pdf