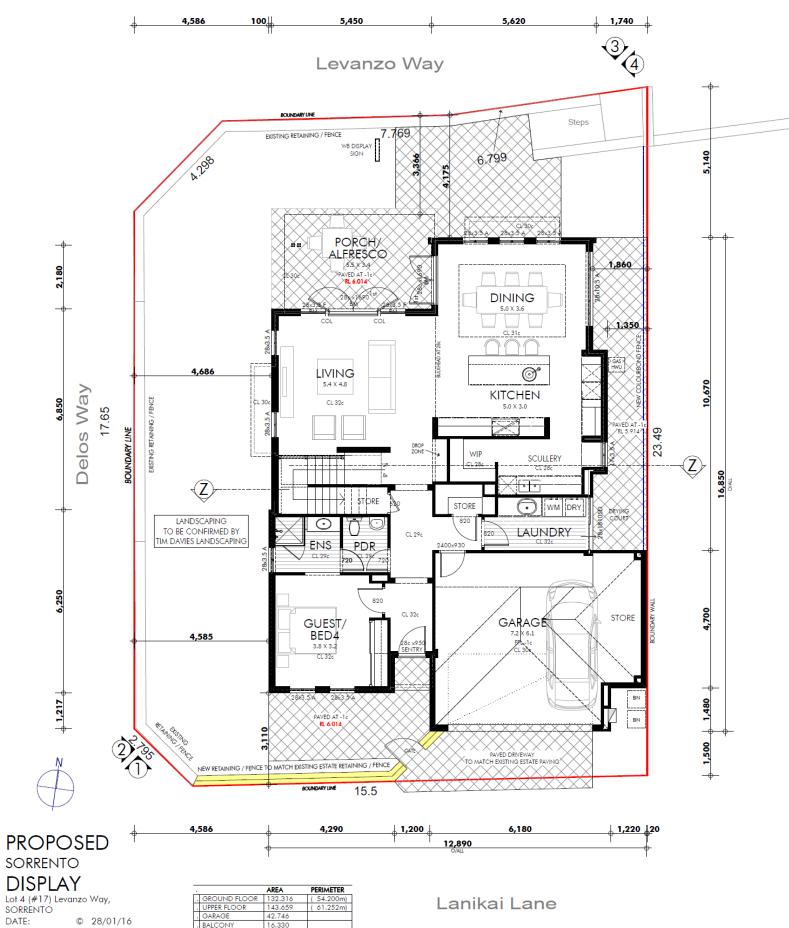

| ground storey plan | 1:100 |
|--------------------|-------|
|--------------------|-------|

PROPOSED

| SORRENTO                                                                                                                                                                                                                                                             | anikai Lane             |   |
|----------------------------------------------------------------------------------------------------------------------------------------------------------------------------------------------------------------------------------------------------------------------|-------------------------|---|
| DISPLAY                                                                                                                                                                                                                                                              |                         |   |
| Lot 4 (#17) Levanzo Way,<br>SORRENTO                                                                                                                                                                                                                                 |                         |   |
| DATE: © 28/01/16                                                                                                                                                                                                                                                     |                         |   |
| DESIGNER: JC/WZ<br>REP: OFFICE                                                                                                                                                                                                                                       |                         |   |
| JOB No: 90191 PLANNING_V3                                                                                                                                                                                                                                            |                         |   |
| DISPLAY 2 of 6<br>© THE COPYRIGHT OF THESE DRAWINGS BELONGS TO<br>WEBB & BROWN-NEAVES FTY LTD. USE IN WHOLE OR<br>PART IS NOT FERMITTED WITHOUT WRITTEN CONSENT.<br>CUERT NOTE:<br>SRETCHES MAY INCLUDE TEMS NOT INCLUDED IN                                         |                         |   |
| BUILDERS STANDARD RANGE, FLEARE CHECK YOUR ADDENDA.<br>ADORAL DURINGIOLA JAR AFRONTAMETE.<br>-DETALS DUBLECT TIO STANCTURAL REQUIREMENTS, RADIOTON<br>-DETALS DUBLECT TIO STANCTURAL REQUIREMENTS OF THE BOA.<br>-DETALS DUBLECT FERSION CY REQUIREMENTS OF THE BOA. | UPPER STOREY PLAN 1:100 | ) |