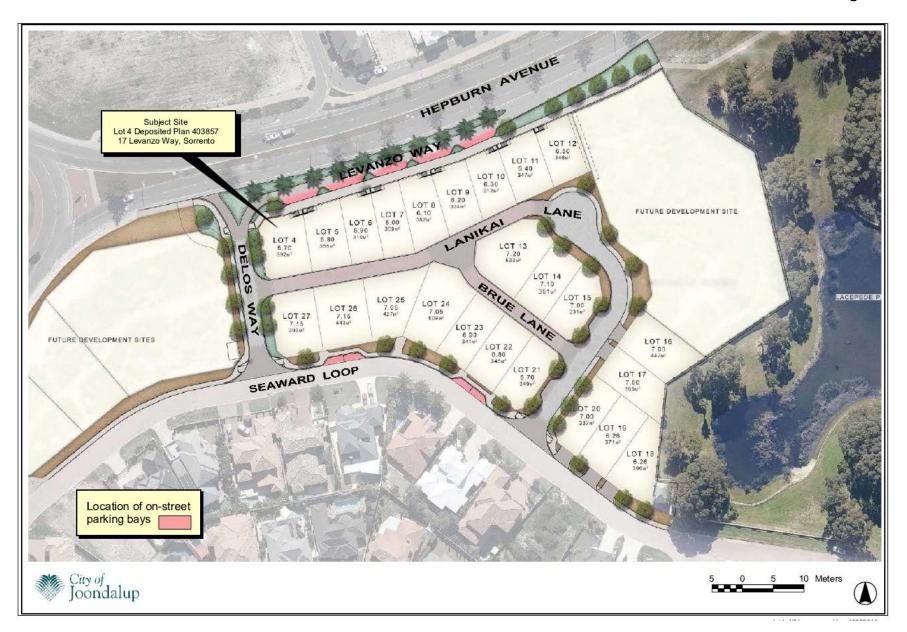

## SITE PLAN

| Client We | bb&Brown Ne     | aves                        | AREA      |
|-----------|-----------------|-----------------------------|-----------|
| Date 24   | Jul 15          | House No. 17                |           |
| Lot No. 4 | Area 393m       | <sup>2</sup> Street Levanzo | o Way     |
| Suburb S  | orrento         | Shire CITY OF               | JOONDALUP |
| D.Plan    | 403857 C/T Vol. | Fol                         |           |

| Road Descr. | Bitumen / Brick          | Services: Gas F                                                  | Phone<br>Comms. Yes |                 | 9 <u>75</u> 6 |            |                                       |
|-------------|--------------------------|------------------------------------------------------------------|---------------------|-----------------|---------------|------------|---------------------------------------|
| Kerbing     | Flush / Semi-Mount / Nil | Alinta Gas Map Indicates Gas In Are<br>Check Your Lot call 13135 | a                   | COII            | DID           | LIIUII     | EERING                                |
| Condition   | GOOD                     | Water Yes                                                        | SewerYes            |                 | SUR)          | /EYS       |                                       |
| Footpath    | Concrete                 | Electricity U/Gro                                                | ound                |                 | Licensed \$   | Surveyo    | 0                                     |
| Condition   | GOOD                     | Coastal Zone YE<br>(Scaled from StreetSmart Dire                 |                     |                 |               |            | /estern Australia<br>: (08) 9445 2998 |
| Soil        | Sand                     | Only - Confirm With Shire                                        |                     | Email : perth@c | ottage.com.au | Website: v | www.cottage.com.au                    |
| -           | Coord                    | Fencing and                                                      |                     |                 |               |            |                                       |
| Drainage    | Good                     | other improvements AS                                            | SHOWN               | J/N:            | DATE:         | SCALE:     | DRAWN:                                |
| Vegetation  | Light Grass Cover        | Special Features AS S                                            | HOWN                | 376314          | 24 Jul 15     | 1:200      | B. Mikaric                            |