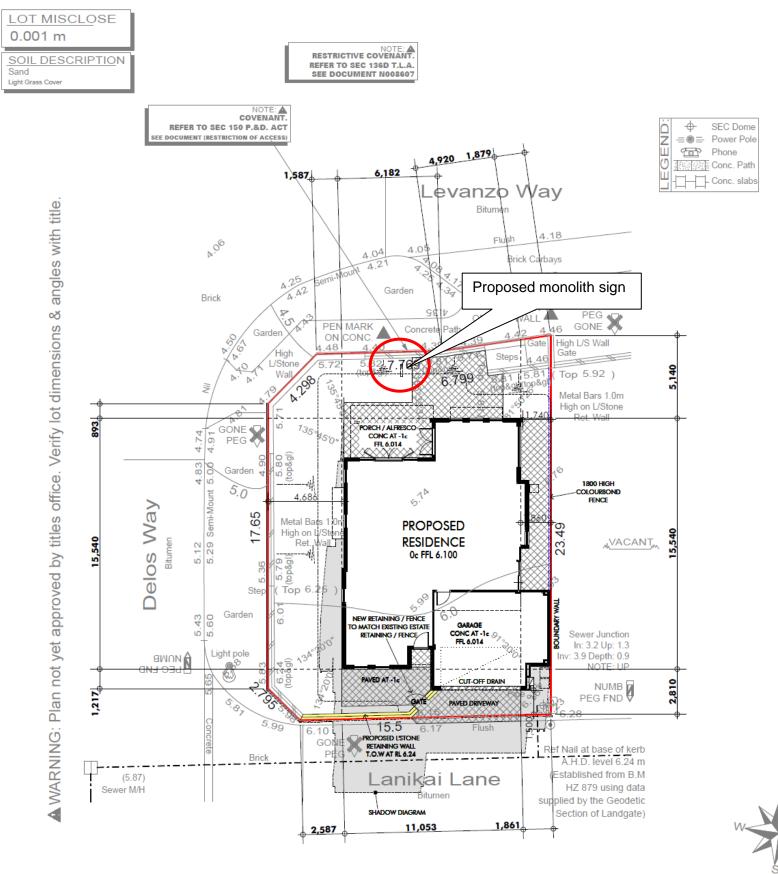

## SITE PLAN

| Client We | bb&Brown Ne     | aves                        | AREA      |
|-----------|-----------------|-----------------------------|-----------|
| Date 24   | Jul 15          | House No. 17                |           |
| Lot No. 4 | Area 393m       | <sup>2</sup> Street Levanzo | o Way     |
| Suburb S  | orrento         | Shire CITY OF               | JOONDALUP |
| D.Plan    | 403857 C/T Vol. | Fol                         |           |

| Road Descr. | Bitumen / Brick          | Services: Gas F                                                  | Phone<br>Comms. Yes |                 | 9 <u>75</u> 6 |            |                                       |
|-------------|--------------------------|------------------------------------------------------------------|---------------------|-----------------|---------------|------------|---------------------------------------|
| Kerbing     | Flush / Semi-Mount / Nil | Alinta Gas Map Indicates Gas In Are<br>Check Your Lot call 13135 | a                   | COII            | DID           | LIIUII     | EERING                                |
| Condition   | GOOD                     | Water Yes                                                        | SewerYes            |                 | SUR)          | /EYS       |                                       |
| Footpath    | Concrete                 | Electricity U/Gro                                                | ound                |                 | Licensed \$   | Surveyo    | 0                                     |
| Condition   | GOOD                     | Coastal Zone YE<br>(Scaled from StreetSmart Dire                 |                     |                 |               |            | /estern Australia<br>: (08) 9445 2998 |
| Soil        | Sand                     | Only - Confirm With Shire                                        |                     | Email : perth@c | ottage.com.au | Website: v | www.cottage.com.au                    |
| -           | Coord                    | Fencing and                                                      |                     |                 |               |            |                                       |
| Drainage    | Good                     | other improvements AS                                            | SHOWN               | J/N:            | DATE:         | SCALE:     | DRAWN:                                |
| Vegetation  | Light Grass Cover        | Special Features AS S                                            | HOWN                | 376314          | 24 Jul 15     | 1:200      | B. Mikaric                            |

## SITE PLAN

| Road Descr. | Bitumen / Brick          | Services: Gas Phone<br>Comms. Yes                                  |                                                                                                              |
|-------------|--------------------------|--------------------------------------------------------------------|--------------------------------------------------------------------------------------------------------------|
| Kerbing     | Flush / Semi-Mount / Nil | Alinta Gas Map Indicates Gas In Area<br>Check Your Lot call 131358 | COITHOT & THOMATRING                                                                                         |
| Condition   | GOOD                     | Water Yes SewerYes                                                 | SURVEYS                                                                                                      |
| Footpath    | Concrete                 | Electricity U/Ground                                               | Licensed Surveyors©                                                                                          |
| Condition   | GOOD                     | Coastal Zone YES<br>(Scaled from StreetSmart Directory             | 87-89 Guthrie Street, Osborne Park, Western Australia<br>Telephone: (08) 9446 7361 Facsimile: (08) 9445 2998 |
| Soil        | Sand                     | Only - Confirm With Shire)                                         | Email : perth@cottage.com.au Website: www.cottage.com.au                                                     |
| Drainage    | Good                     | Fencing and<br>other improvements AS SHOWN                         | J/N <sup>·</sup> DATE <sup>·</sup> SCALE <sup>·</sup> DRAWN <sup>·</sup>                                     |
| Vegetation  | Light Grass Cover        | Special Features AS SHOWN                                          | 376314 24 Jul 15 1:200 B. Mikaric                                                                            |