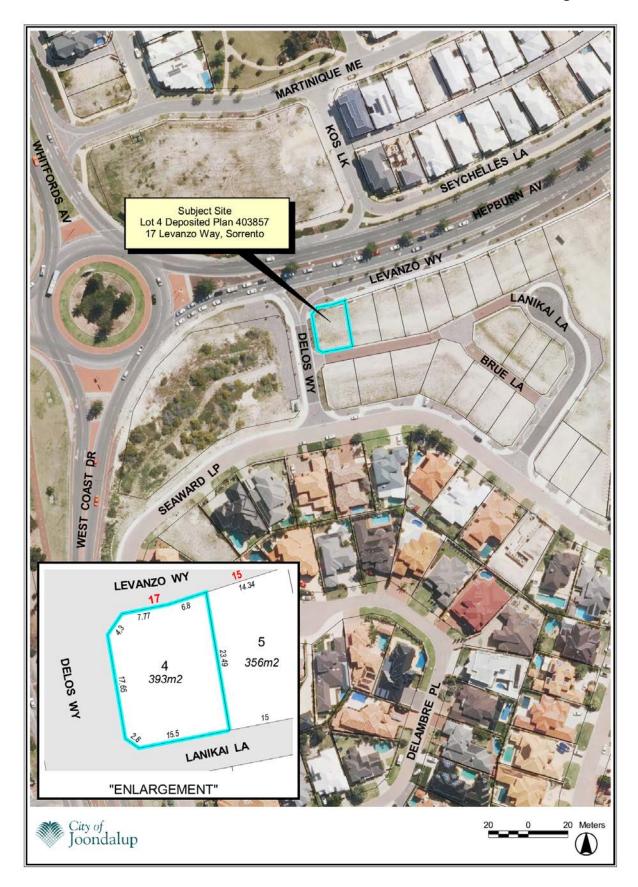

## SITE PLAN

| Client We | bb&Brown Ne     | aves                        | AREA      |
|-----------|-----------------|-----------------------------|-----------|
| Date 24   | Jul 15          | House No. 17                |           |
| Lot No. 4 | Area 393m       | <sup>2</sup> Street Levanzo | o Way     |
| Suburb S  | orrento         | Shire CITY OF               | JOONDALUP |
| D.Plan    | 403857 C/T Vol. | Fol                         |           |

| Road Descr. | Bitumen / Brick          | Services: Gas F                                                  | Phone<br>Comms. Yes |                 | 9 <u>75</u> 6 |            |                                       |
|-------------|--------------------------|------------------------------------------------------------------|---------------------|-----------------|---------------|------------|---------------------------------------|
| Kerbing     | Flush / Semi-Mount / Nil | Alinta Gas Map Indicates Gas In Are<br>Check Your Lot call 13135 | a                   | COII            | DID           | LIIUII     | EERING                                |
| Condition   | GOOD                     | Water Yes                                                        | SewerYes            |                 | SUR)          | /EYS       |                                       |
| Footpath    | Concrete                 | Electricity U/Gro                                                | ound                |                 | Licensed \$   | Surveyo    | 0                                     |
| Condition   | GOOD                     | Coastal Zone YE<br>(Scaled from StreetSmart Dire                 |                     |                 |               |            | /estern Australia<br>: (08) 9445 2998 |
| Soil        | Sand                     | Only - Confirm With Shire                                        |                     | Email : perth@c | ottage.com.au | Website: v | www.cottage.com.au                    |
| -           | Coord                    | Fencing and                                                      |                     |                 |               |            |                                       |
| Drainage    | Good                     | other improvements AS                                            | SHOWN               | J/N:            | DATE:         | SCALE:     | DRAWN:                                |
| Vegetation  | Light Grass Cover        | Special Features AS S                                            | HOWN                | 376314          | 24 Jul 15     | 1:200      | B. Mikaric                            |