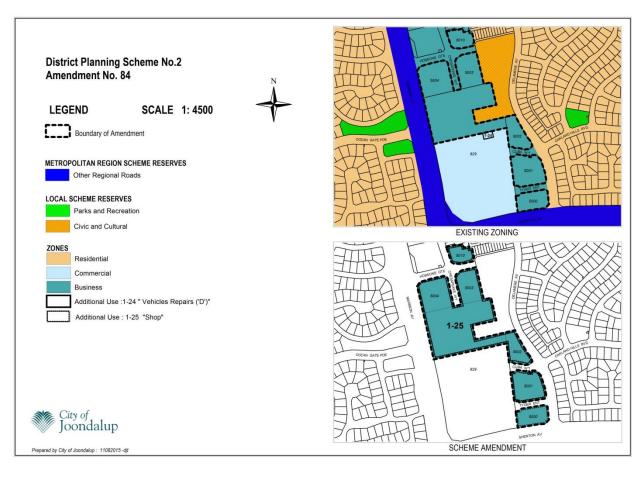

amend84\_structure-plan-boundary-11082015







Page 1 of 2

## PROPOSED AMENDMENT NO 84 SCHEDULE OF SUBMISSIONS FOLLOWING AVERTISING (CLOSED 24 DECEMBER 2015)

| NO | NAME AND ADDRESS OF<br>SUBMITTER (AND ADDRESS OF<br>AFFECTED PROPERTY IF NOT<br>OCCUPIER)                               | SUBMISSION SUMMARY                                                            | ADMINISTRATION COMMENTS |
|----|-------------------------------------------------------------------------------------------------------------------------|-------------------------------------------------------------------------------|-------------------------|
| 1  | I Goodenough 43 Clarecastle Retreat MINDARIE WA 6030 Lot 5002 (74) and Lot 5001 (86) Delamere Avenue CURRAMBINE WA 6028 | Support Significant market interest for shop/retail from prospective tenants. | No