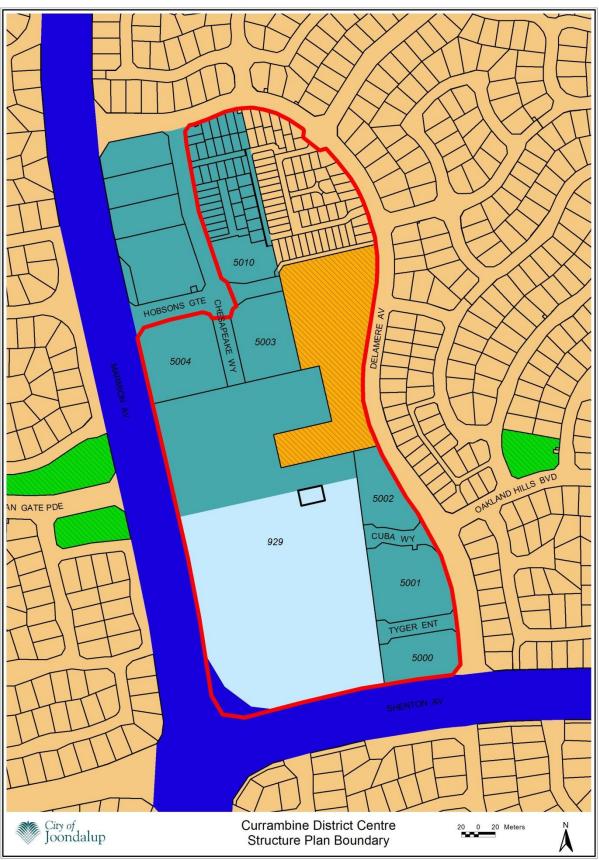

amend84\_structure-plan-boundary-11082015







Page 1 of 2

## PROPOSED AMENDMENT NO 84 SCHEDULE OF SUBMISSIONS FOLLOWING AVERTISING (CLOSED 24 DECEMBER 2015)

| NO | NAME AND ADDRESS OF<br>SUBMITTER (AND ADDRESS OF<br>AFFECTED PROPERTY IF NOT<br>OCCUPIER)                               | SUBMISSION SUMMARY                                                            | ADMINISTRATION COMMENTS |
|----|-------------------------------------------------------------------------------------------------------------------------|-------------------------------------------------------------------------------|-------------------------|
| 1  | I Goodenough 43 Clarecastle Retreat MINDARIE WA 6030 Lot 5002 (74) and Lot 5001 (86) Delamere Avenue CURRAMBINE WA 6028 | Support Significant market interest f