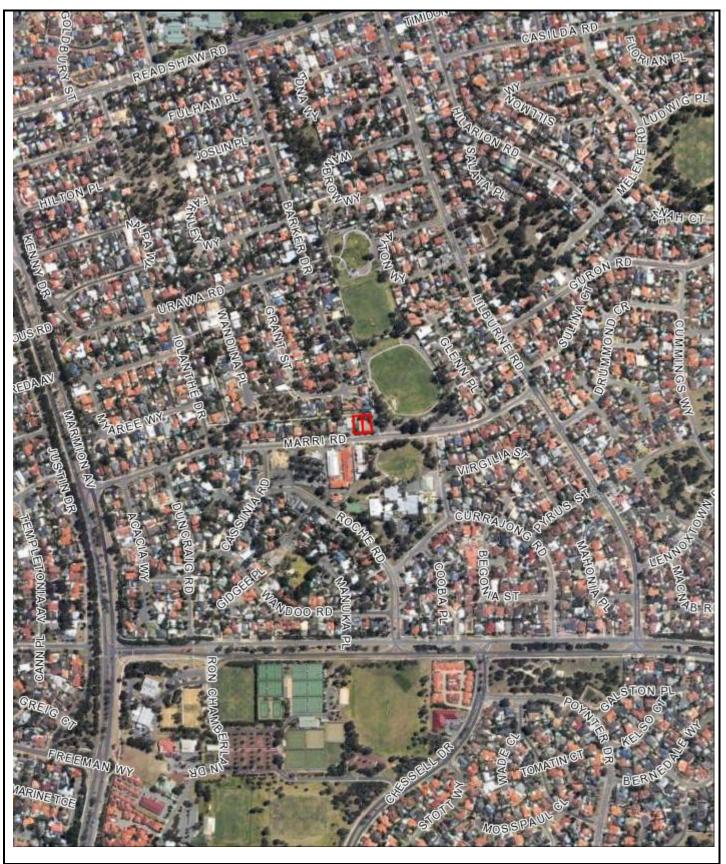

# LOTS 642/643 (57/59) MARRI ROAD, DUNCRAIG

Ν

## Scale(A4):1:8000

Date: 24 March 2016 DISCLAIMER: While every care is taken to ensure the accuracy of this data, the City of Joondalup makes no representations or warranties about its accuracy, completeness or suitability for any particular purpose and disclaims all liability for all expenses, losses, damages and costs which you might incur as a result of the data being inaccurate or incomplete in any way and for any reason.

Lots 642 & 643 (57/59) Marri Road, Duncraig