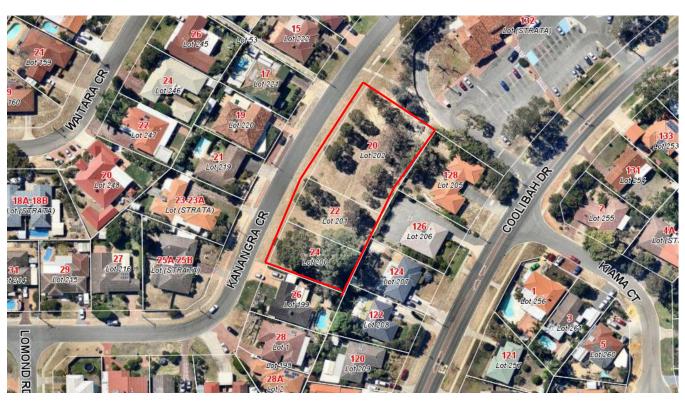

LOT 200 (24), LOT 201 (22) AND LOT 202 (20) KANANGRA CRESCENT, GREENWOOD

### Date: 2 November 2015

DISCLAIMER: While every care is taken to ensure the accuracy of this data, the City of Joondalup makes no representations or warranties about its accuracy, completeness or suitability for any particular purpose and disclaims all liability for all expenses, losses, damages and costs which you might incur as a result of the data being inaccurate or incomplete in any way and for any reason. Lots 200, 201 and 202 Kanangra **Crescent, Greenwood** 