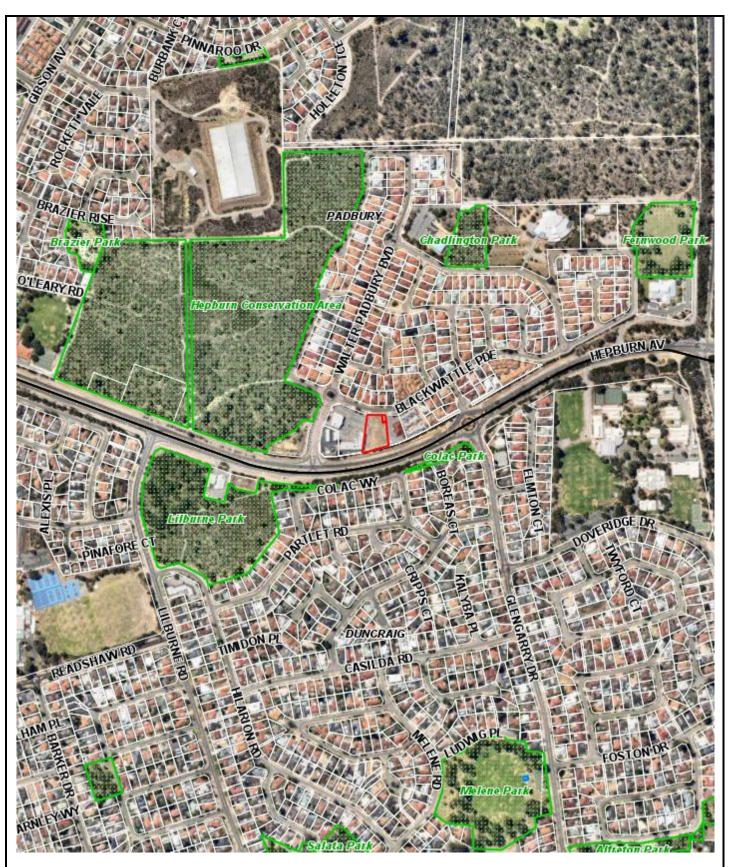

## LOT 12223 (12) BLACKWATTLE PARADE, PADBURY

### **NEIGHBOURHOOD CONTEXT**

90 Boas Ave, Joondalup WA 6027 PO Box 21, Joondalup WA 6919 Ph: 08 9400 4000 Fax: 08 9300 1383 info@joondalup.wa.gov.au www.joondalup.wa.gov.au 

## Scale(A4):1:8000

### Date: 2 November 2015

DISCLAIMER: While every care is taken to ensure the accuracy of this data, the City of Joondalup makes no representations or warranties about its accuracy, completeness or suitability for any particular purpose and disclaims all liability for all expenses, losses, damages and costs which you might incur as a result of the data being inaccurate or incomplete in any way and for any reason. Lot 12223 (12) Blackwattle Parade, Padbury