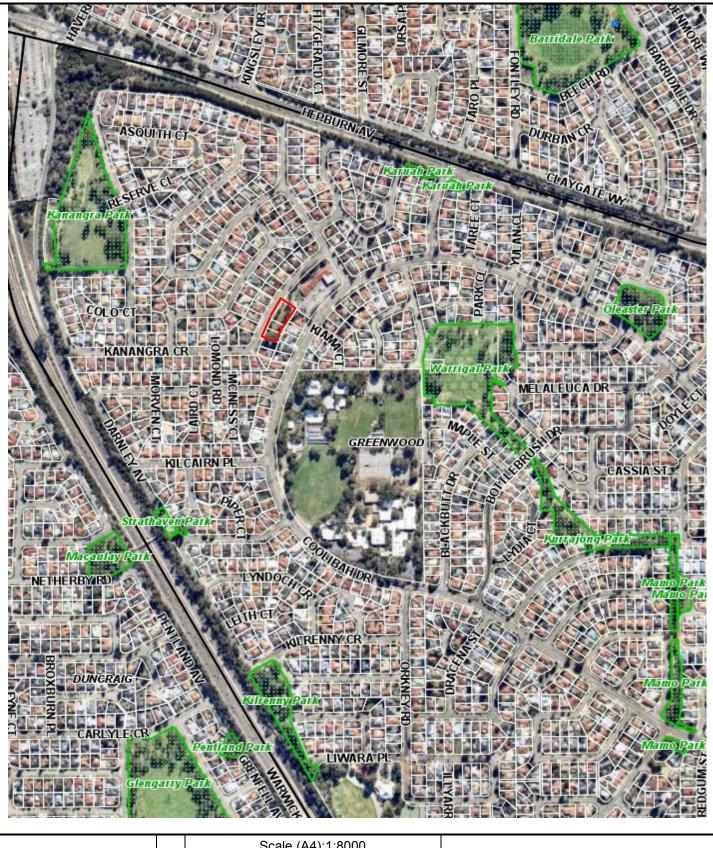

### **NEIGHBOURHOOD CONTEXT**

90 Boas Ave, Joondalup WA 6027 PO Box 21, Joondalup WA 6919 Ph: 08 9400 4000 Fax: 08 9300 1383 info@joondalup.wa.gov.au www.joondalup.wa.gov.au 

## Scale(A4):1:8000

### Date: 2 November 2015

DISCLAIMER: While every care is taken to ensure the accuracy of this data, the City of Joondalup makes no representations or warranties about its accuracy, completeness or suitability for any particular purpose and disclaims all liability for all expenses, losses, damages and costs which you might incur as a result of the data being inaccurate or incomplete in any way and for any reason. Lot 12223 (12) Blackwattle Parade, Padbury