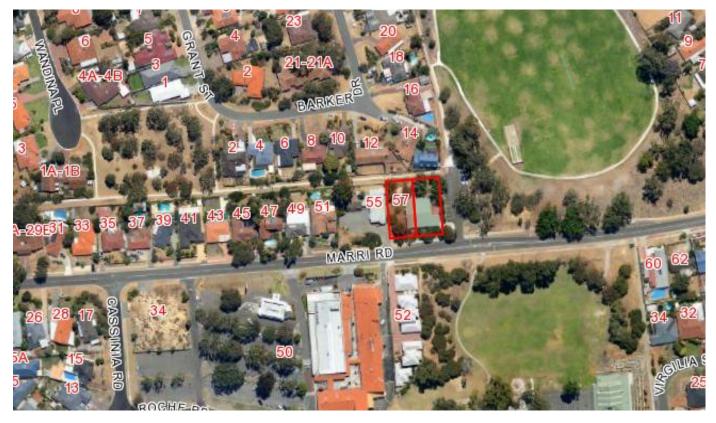

# LOTS 642/643 (57/59) MARRI ROAD, DUNCRAIG

Ν

## Scale(A4):1:8000

Date: 24 March 2016 DISCLAIMER: While every care is taken to ensure the accuracy of this data, the City of Joondalup makes no representations or warranties about its accuracy, completeness or suitability for any particular purpose and disclaims all liability for all expenses, losses, damages and costs which you might incur as a result of the data being inaccurate or incomplete in any way and for any reason.

Lots 642 & 643 (57/59) Marri Road, Duncraig