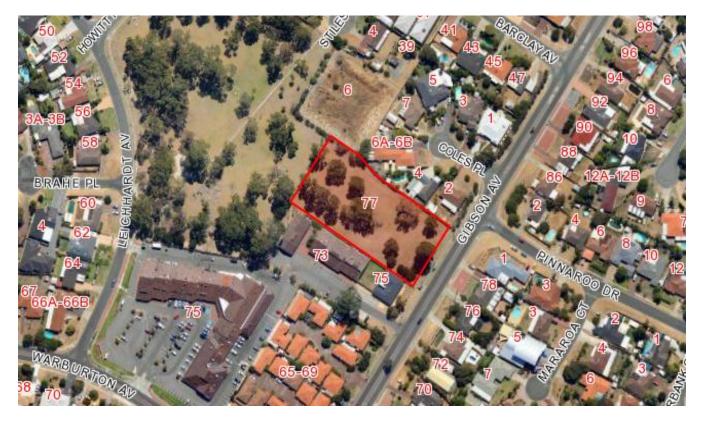

# LOT 23 (77) GIBSON AVENUE, PADBURY

| City of<br>Joondalup                                                                                                                                              |  | Scale(A4):1:8000                                                                                                                                                                                                                                                                                                                                                                                                         | Lot 23 (77) Gibson Avenue, Padbury |
|-------------------------------------------------------------------------------------------------------------------------------------------------------------------|--|--------------------------------------------------------------------------------------------------------------------------------------------------------------------------------------------------------------------------------------------------------------------------------------------------------------------------------------------------------------------------------------------------------------------------|------------------------------------|
|                                                                                                                                                                   |  | Date: 24 March 2016                                                                                                                                                                                                                                                                                                                                                                                                      |                                    |
| 90 Boas Ave, Joondalup WA<br>6027<br>PO Box 21, Joondalup WA 6919<br>Ph: 08 9400 4000<br>Fax: 08 9300 1383<br>info@joondalup.wa.gov.au<br>www.joondalup.wa.gov.au |  | DISCLAIMER: While every care is taken to ensure the<br>accuracy of this data, the City of Joondalup makes no<br>representations or warranties about its accuracy,<br>completeness or suitability for any particular purpose and<br>disclaims all liability for all expenses, losses, damages and<br>costs which you might incur as a result of the data being<br>inaccurate or incomplete in any way and for any reason. |                                    |