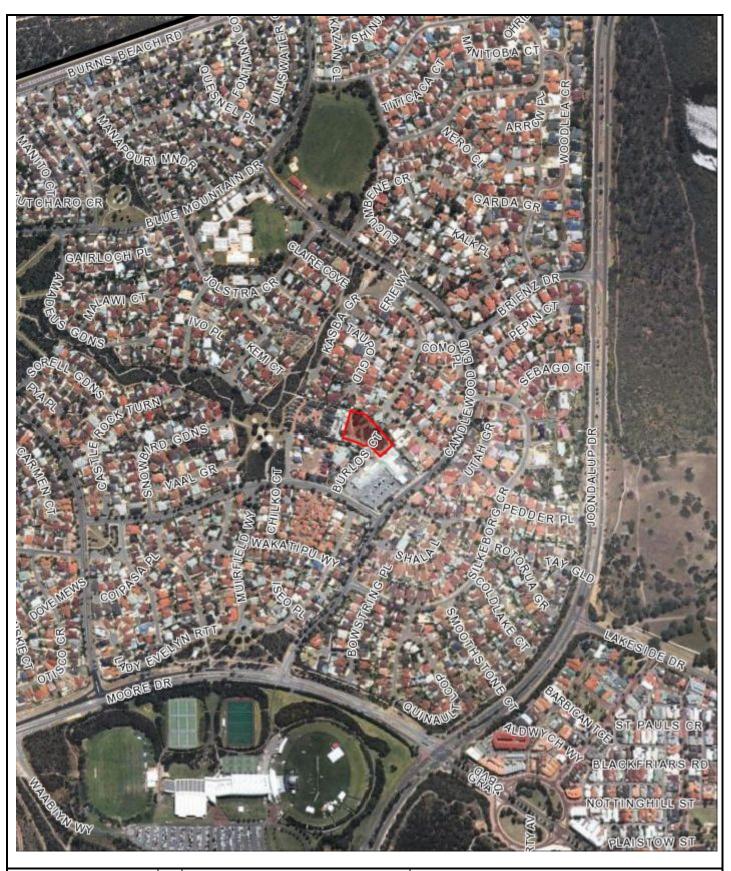

# LOT 803 (15) BURLOS COURT, JOONDALUP

90 Boas Ave, Joondalup WA 6027 PO Box 21, Joondalup WA 6919 Ph: 08 9400 4000 Fax: 08 9300 1383 info@joondalup.wa.gov.au www.joondalup.wa.gov.au

Ν

### Scale(A4):1:8000 Date: 24 March 2016

DISCLAIMER: While every care is taken to ensure the accuracy of this data, the City of Joondalup makes no representations or warranties about its accuracy, completeness or suitability for any particular purpose and disclaims all liability for all expenses, losses, damages and costs which you might incur as a result of the data being inaccurate or incomplete in any way and for any reason. Lot 803 (15) Burlos Court, Joondalup