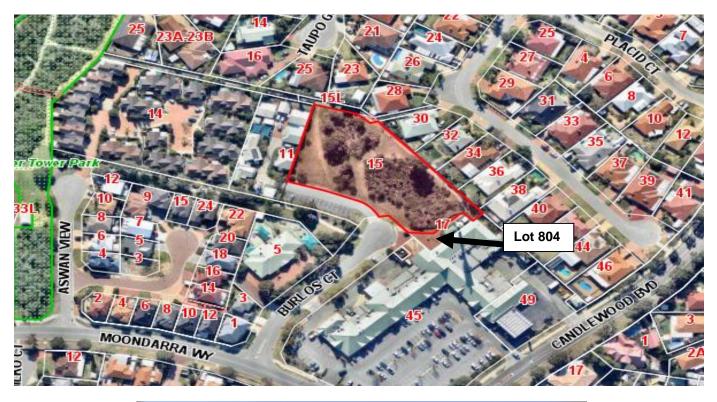

# LOT 803 (15) BURLOS COURT, JOONDALUP

90 Boas Ave, Joondalup WA 6027 PO Box 21, Joondalup WA 6919 Ph: 08 9400 4000 Fax: 08 9300 1383 info@joondalup.wa.gov.au www.joondalup.wa.gov.au

Ν

### Scale(A4):1:8000 Date: 24 March 2016

DISCLAIMER: While every care is taken to ensure the accuracy of this data, the City of Joondalup makes no representations or warranties about its accuracy, completeness or suitability for any particular purpose and disclaims all liability for all expenses, losses, damages and costs which you might incur as a result of the data being inaccurate or incomplete in any way and for any reason. Lot 803 (15) Burlos Court, Joondalup