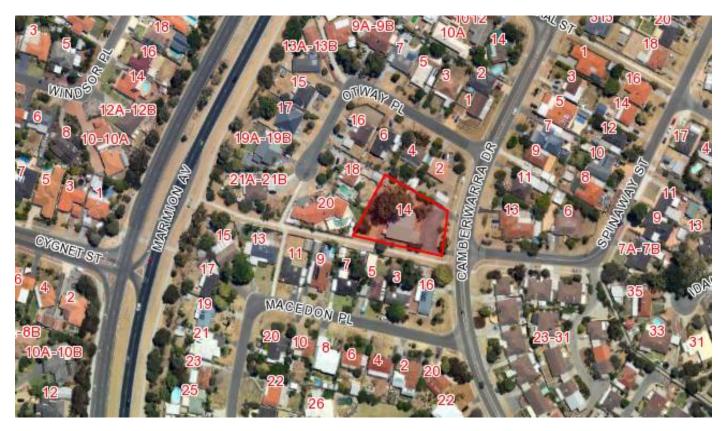

# LOT 1001 (14) CAMBERWARRA DRIVE, CRAIGIE

Lot 1001 (14) Camberwarra Drive, Craigie