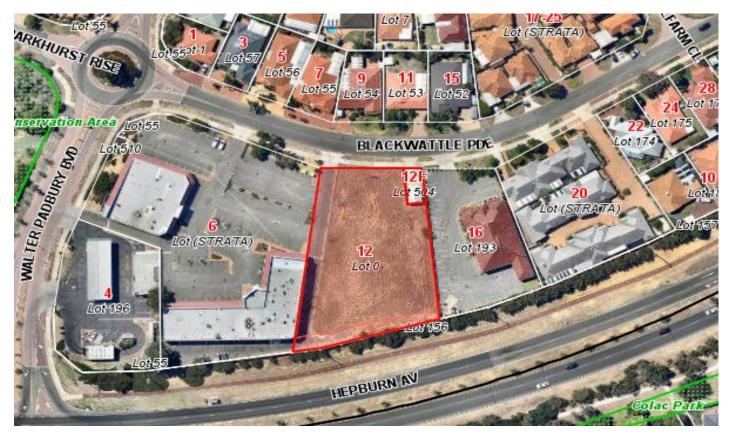

## LOT 12223 (12) BLACKWATTLE PARADE, PADBURY

### **NEIGHBOURHOOD CONTEXT**

90 Boas Ave, Joondalup WA 6027 PO Box 21, Joondalup WA 6919 Ph: 08 9400 4000 Fax: 08 9300 1383 info@joondalup.wa.gov.au www.joondalup.wa.gov.au 

## Scale(A4):1:8000

### Date: 2 November 2015

DISCLAIMER: While every care is taken to ensure the accuracy of this data, the City of Joondalup makes no representations or warranties about its accuracy, completeness or suitability for any particular purpose and disclaims all liability for all expenses, losses, damages and costs which you might incur as a result of the data being inaccurate or incomplete in any way and for any reason. Lot 12223 (12) Blackwattle Parade, Padbury