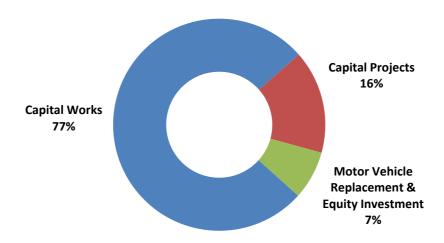

## Capital Expenditure

Capital expenditure totals \$43.8 million, the most significant component of which is the Capital Works program.

Capital expenditure is as follows: -

| Capital Expenditure                                     | 2017-18<br>Budget<br>\$ |
|---------------------------------------------------------|-------------------------|
| Capital Projects (refer more detailed break down below) | 6,903,691               |
| Capital Works (refer more detailed break down below)    | 33,684,227              |
| Motor Vehicle Replacement and Equity Investment         | 3,248,443               |
| Total Capital Expenditure                               | 43,836,361              |