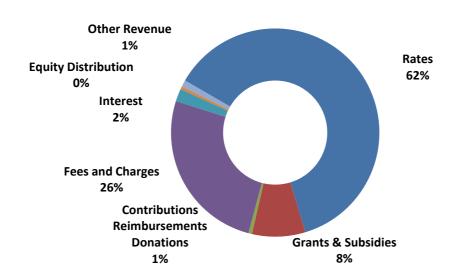

## **Operating Revenue**

Operating revenue including profit on disposal of assets totals \$147.7 million as shown below. Key elements include:

- Additional rates income from a 1.95% overall increase including increases in minimum payments
- No increase in refuse collection charges for the 2017-18 financial year
- Fees and charges reflecting the costs of providing the service and comparison to market rates

| Operating Revenue                      | 2016-17<br>Estimated<br>\$ | 2017-18<br>Budget<br>\$ |
|----------------------------------------|----------------------------|-------------------------|
| Rates                                  | 95,341,597                 | 97,542,300              |
| Government Grants & Subsidies          | 3,769,214                  | 3,983,552               |
| Contributions Reimbursements Donations | 863,740                    | 869,387                 |
| Fees & Charges                         | 39,684,087                 | 40,525,044              |
| Interest                               | 3,900,660                  | 3,108,951               |
| Other Revenue                          | 1,423,687                  | 1,640,011               |
| Total Operating Revenue                | 144,982,985                | 147,669,245             |