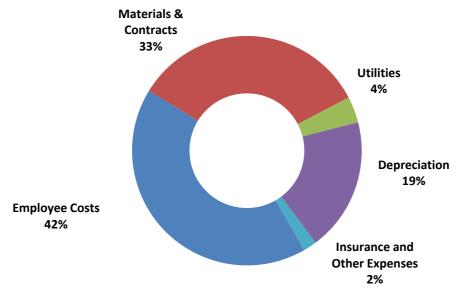

## **Operating Expenditure**

Operating expenditure including depreciation totals \$154.3 million as shown below. Key movements generally reflect the City ensuring that it has the resources and capacity to deliver the services, facilities and works the community have identified in Joondalup 2022.

The City has worked hard to contain cost pressures in labour costs, materials and external contractors.

| Operating Expenditure                                                                    | 2016-17<br>Estimated<br>\$                                       | 2017-18<br>Budget<br>\$                                          |  |
|------------------------------------------------------------------------------------------|------------------------------------------------------------------|------------------------------------------------------------------|--|
| Employee Costs Materials & Contracts Utilities Depreciation Insurance and Other Expenses | 63,540,946<br>52,331,741<br>5,674,834<br>29,116,952<br>2,550,400 | 64,934,762<br>51,846,987<br>5,706,215<br>28,989,014<br>2,874,897 |  |
| Total Operating Expenditure                                                              | 153,214,873                                                      | 154,351,875                                                      |  |