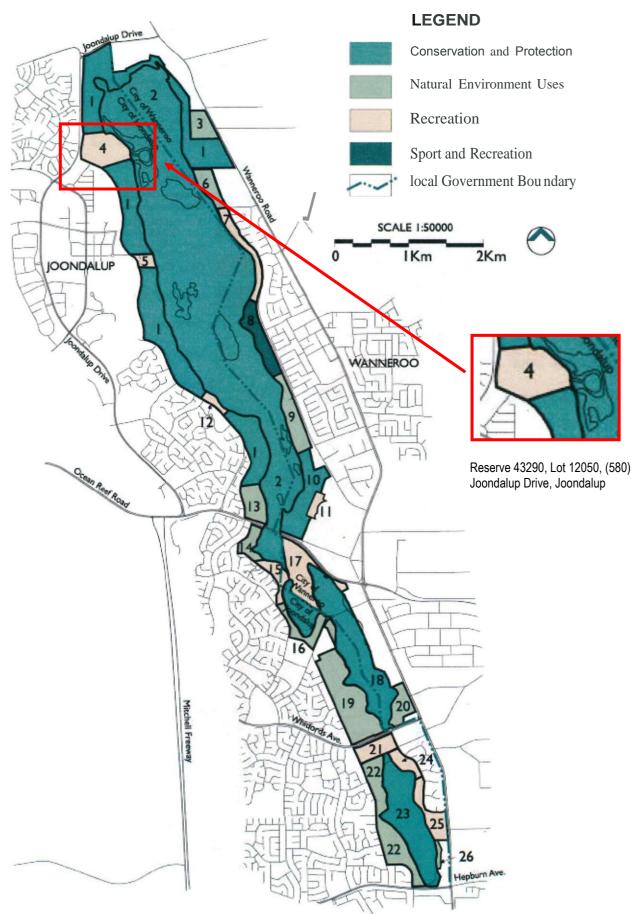

Reserve 43290, Lot 12050, (580) Joondalup Drive, Joondalup

Figure 4 - Management Zones and Areas