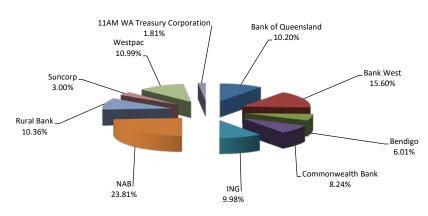

## **Investment Summary**

CITY OF JOONDALUP January-18

| Credit Rating  |                           | Investment Account  | MTD Return   | YTD Return | Value \$   |          | % of        | Policy Limi |             |
|----------------|---------------------------|---------------------|--------------|------------|------------|----------|-------------|-------------|-------------|
| Long Term      | Short Term                | III (comicile)      | recount      | WIID ROUTE | TID Itemin | v aruc φ |             | Portfolio   | r oney Emil |
| A-*            | A-2                       | Bank of Queensland  | Term Deposit | 2.60%      | 2.61%      | \$       | 13,580,000  | 10.20%      | 10%         |
| AA-            | A-1+                      | Bank West           | Term Deposit | 2.51%      | 2.50%      | \$       | 20,770,000  | 15.60%      | 25%         |
| A-*            | A-2                       | Bendigo             | Term Deposit | 2.60%      | 2.60%      | \$       | 8,000,000   | 6.01%       | 10%         |
| AA-            | A-1+                      | Commonwealth Bank   | Term Deposit | 2.54%      | 2.54%      | \$       | 10,970,000  | 8.24%       | 25%         |
| A+             | A-1                       | ING                 | Term Deposit | 2.64%      | 2.65%      | \$       | 13,290,000  | 9.98%       | 15%         |
| AA-            | A-1+                      | NAB                 | Term Deposit | 2.50%      | 2.50%      | \$       | 31,700,000  | 23.81%      | 25%         |
| A-*            | A-2                       | Rural Bank          | Term Deposit | 2.60%      | 2.64%      | \$       | 13,800,000  | 10.36%      | 10%         |
| A+             | A-1                       | Suncorp             | Term Deposit | 2.55%      | 2.59%      | \$       | 4,000,000   | 3.00%       | 15%         |
| AA-            | A-1+                      | Westpac             | Term Deposit | 2.51%      | 2.60%      | \$       | 14,640,000  | 10.99%      | 25%         |
| AA+            | A-1+                      | 11AM WA Treasury Co | orporation   | 1.48%      | 1.46%      | \$       | 2,410,000   | 1.81%       | 25%         |
| Total Investme | otal Investment Portfolio |                     |              | 2.52%      | 2.54%      |          | 133,160,000 | 100.00%     |             |
| Municipal Fun  | ds                        |                     |              |            |            |          | 69,107,777  |             |             |