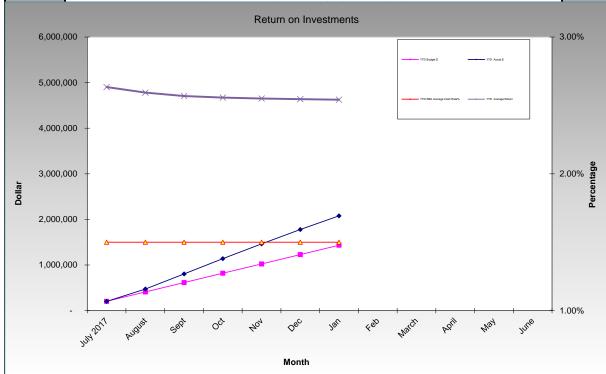

#### **City of Joondalup - Investment Balances**

| Month     | Budget \$ | MTD Actual \$ | YTD Budget \$ | YTD Actual \$ | YTD RBA Average<br>Cash Rate% | YTD<br>Average<br>Return |
|-----------|-----------|---------------|---------------|---------------|-------------------------------|--------------------------|
| July 2017 | 204,779   | 200,783       | 204,779       | 200,783       | 1.50%                         | 2.63%                    |
| August    | 204,779   | 272,751       | 409,559       | 473,533       | 1.50%                         | 2.59%                    |
| Sept      | 204,779   | 330,511       | 614,338       | 804,045       | 1.50%                         | 2.57%                    |
| Oct       | 204,779   | 334,875       | 819,117       | 1,138,920     | 1.50%                         | 2.56%                    |
| Nov       | 204,779   | 324,722       | 1,023,896     | 1,463,642     | 1.50%                         | 2.55%                    |
| Dec       | 204,779   | 314,958       | 1,228,675     | 1,778,600     | 1.50%                         | 2.55%                    |
| Jan       | 204,779   | 299,326       | 1,433,454     | 2,077,926     | 1.50%                         | 2.54%                    |