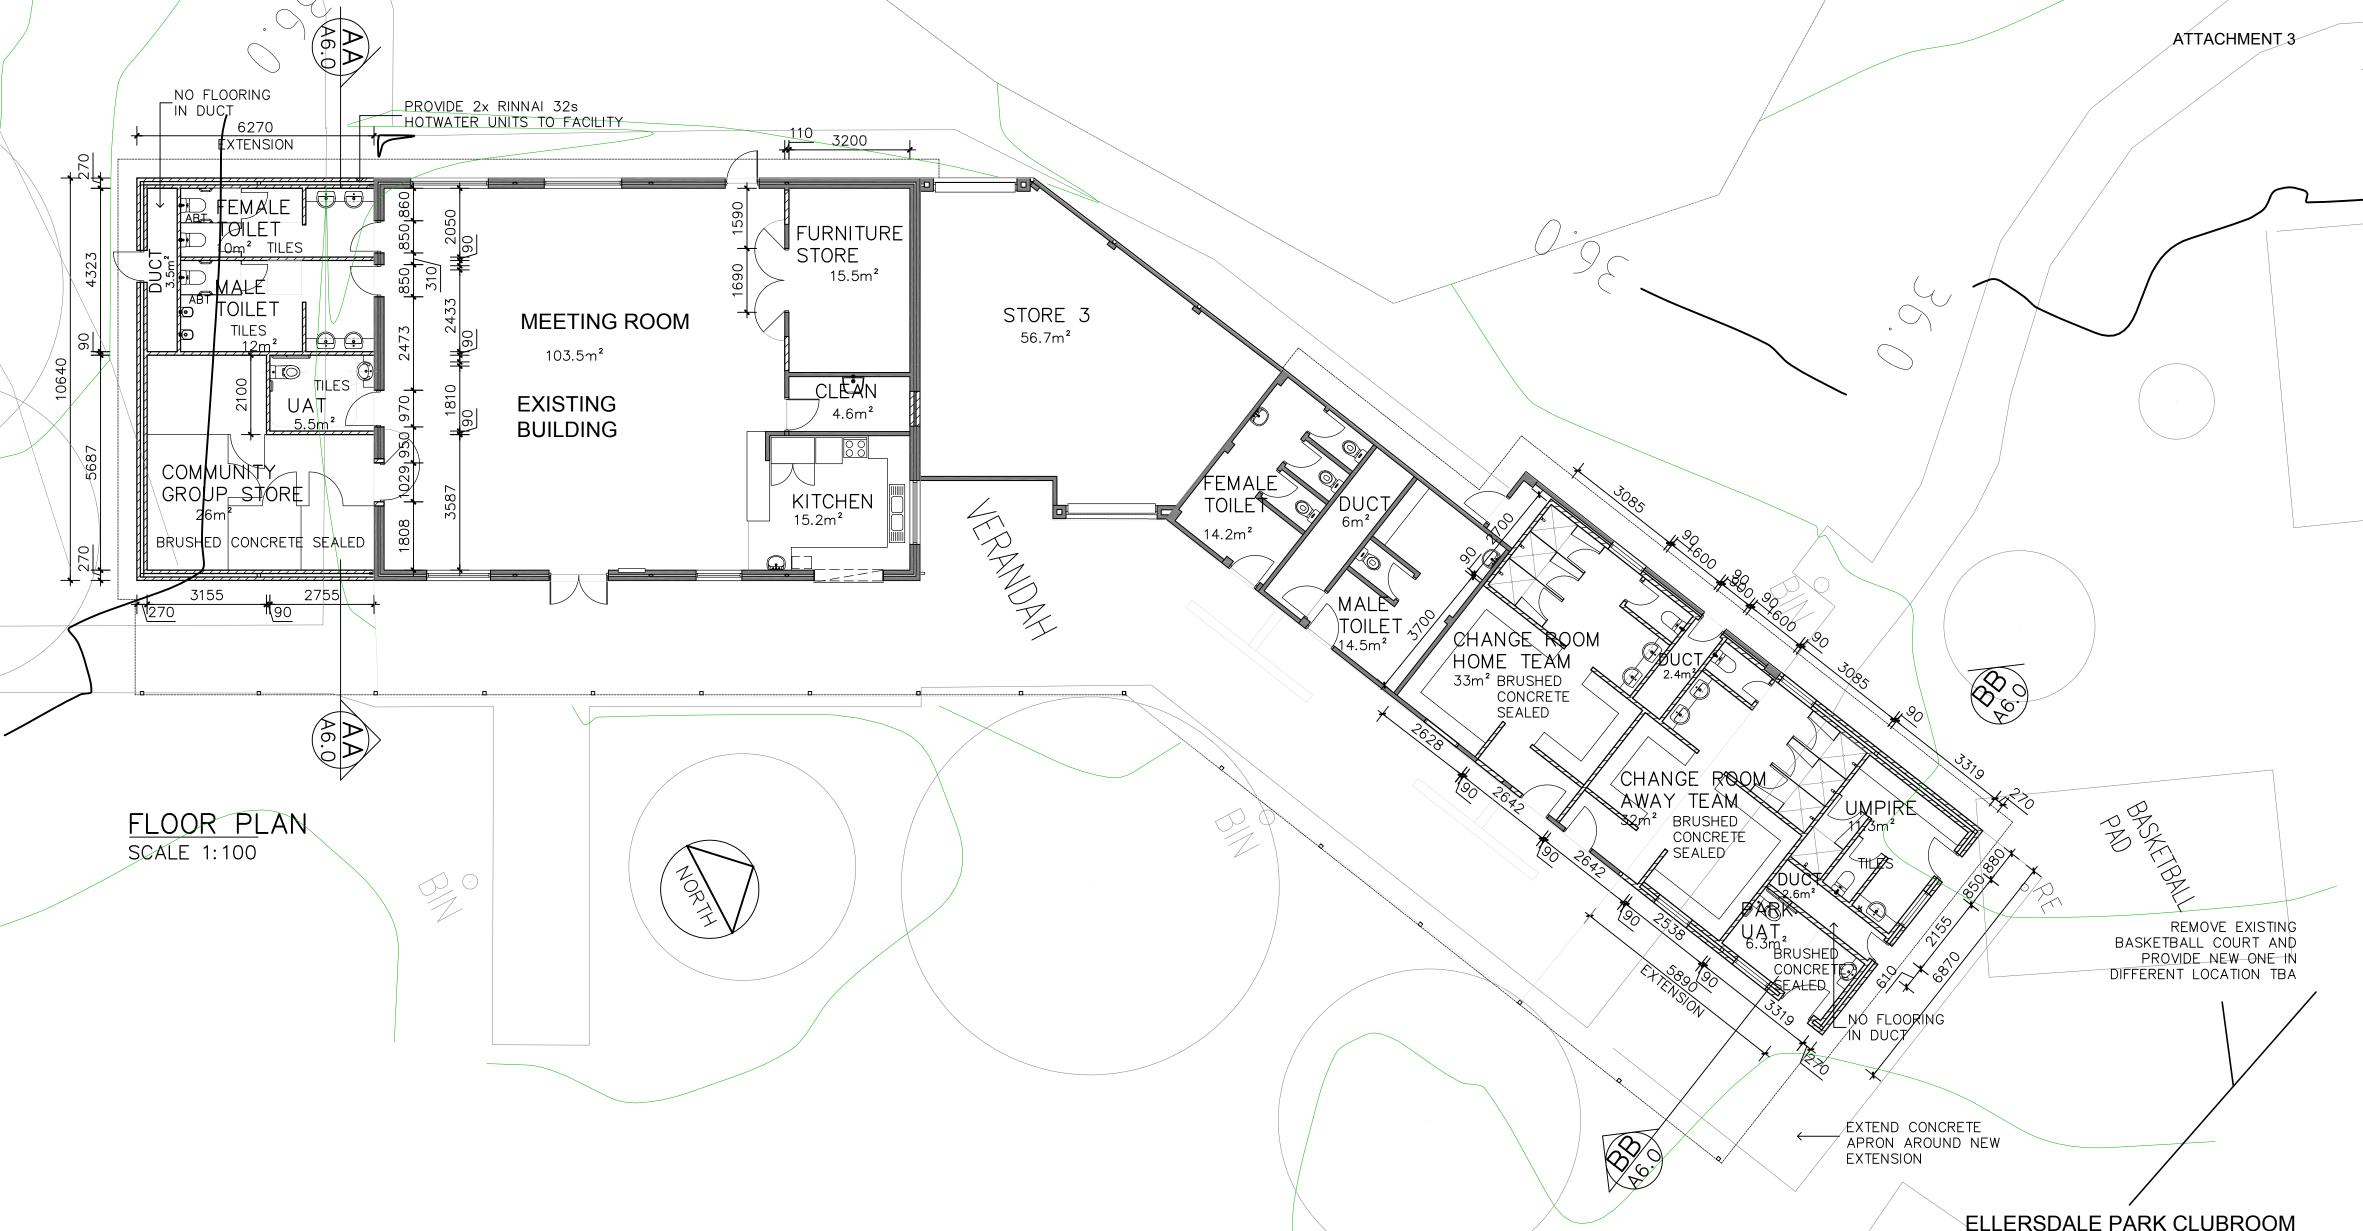

## What works are being proposed as part of the project?

The proposed refurbishment works are in line with the City's standard facility fit-out specifications and include the following:

- Refurbish and extend the meeting room to include new toilets and storage
- Refurbish and extend the change rooms to include a new umpires' room and a universal access park toilet.

Other minor works to be undertaken will include replacement of flooring, windows and doors; a new heating/cooling system; a new alarm and security screens; and the rendering and painting of the exterior.

The extension works will also require the relocation of the 3 on 3 basketball pad.

During the construction works, temporary facilities including a meeting room, toilets and storage will be provided for use by the sporting clubs that use the park. The proposed locations for these temporary facilities is shown on the site plan.

The 3 on 3 basketball pad will be relocated closer to Eddington Road to allow for the extension of the toilet/ change rooms, and to allow for realignment of the path around the building to the playground.