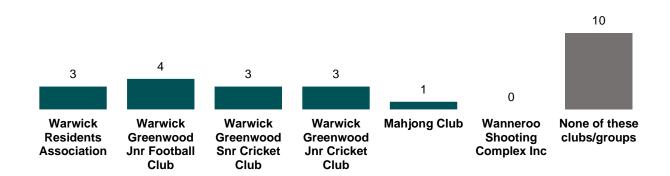

#### Respondent membership/affiliation to community/park user groups

Respondents were asked to identify whether they are a member of, or affiliated with, any of the Ellersdale Park user groups or Warwick Residents Association. A total of 12 respondents indicated that they are members of, or affiliated with, either the Warwick Residents Association (3), the Warwick Greenwood Junior Football Club (4), Warwick Greenwood Senior Cricket Club (3), Warwick Greenwood Junior Cricket Club (3), and/or Mahjong Club (1). A further 10 respondents indicated that they are not associated with any of the clubs/groups listed. This data is shown in the table and chart below.

| Responses received by membership/affiliation to community/park user groups: | N* | %      |
|-----------------------------------------------------------------------------|----|--------|
| Warwick Residents Association                                               | 3  | 13.6%  |
| Warwick Greenwood Junior Football Club                                      | 4  | 18.2%  |
| Warwick Greenwood Senior Cricket Club                                       | 3  | 13.6%  |
| Warwick Greenwood Junior Cricket Club                                       | 3  | 13.6%  |
| Mahjong Club                                                                | 1  | 4.5%   |
| Wanneroo Shooting Complex Incorporated                                      | 0  | 0.0%   |
| I am not associated with any of the above clubs/groups                      | 10 | 45.5%  |
| Total responses                                                             | 22 | 100.0% |