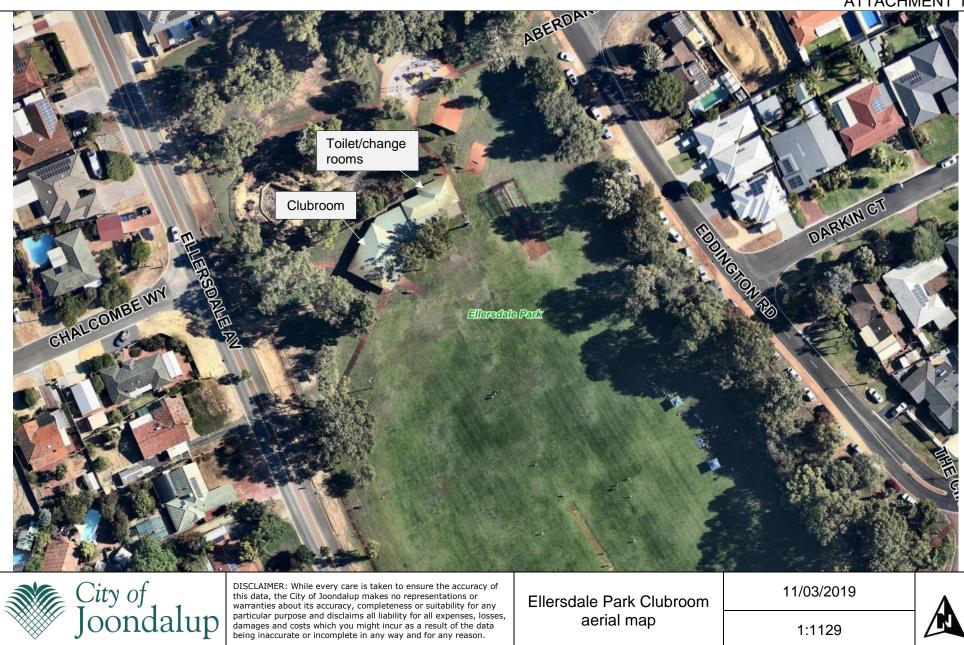

The extension works will also require the relocation of the 3 on 3 basketball pad.

During the construction works, temporary facilities including a meeting room, toilets and storage will be provided for use by the sporting clubs that use the park. The proposed locations for these temporary facilities is shown on the site plan.

The 3 on 3 basketball pad will be relocated closer to Eddington Road to allow for the extension of the toilet/ change rooms, and to allow for realignment of the path around the building to the playground.