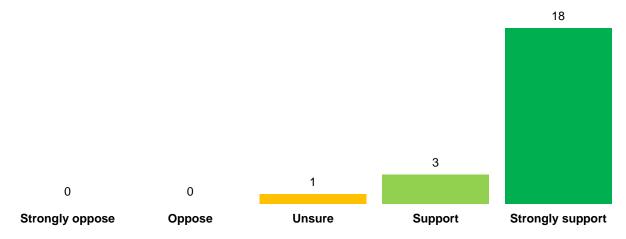

Respondents were asked to indicate their level of support for the proposal to extend and refurbish the Ellersdale Park Clubroom on a 5-point scale from "strongly oppose" to "strongly support". Over 95% of respondents indicated that they either "support" or "strongly support" the proposal, with 18 respondents *strongly* in support. This data is shown in the table and chart below.

| The City is proposing to extend and refurbish Ellersdale Park<br>Clubrooms. Please indicate your level of support for this proposal: | N  | %      |
|--------------------------------------------------------------------------------------------------------------------------------------|----|--------|
| Strongly oppose                                                                                                                      | 0  | 0.0%   |
| Oppose                                                                                                                               | 0  | 0.0%   |
| Unsure                                                                                                                               | 1  | 4.5%   |
| Support                                                                                                                              | 3  | 13.6%  |
| Strongly support                                                                                                                     | 18 | 81.8%  |
| Total responses                                                                                                                      | 22 | 100.0% |