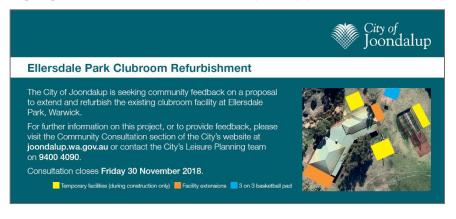

The extension works will also require the relocation of the 3 on 3 basketball pad.

During the construction works, temporary facilities including a meeting room, toilets and storage will be provided for use by the sporting clubs that use the park. The proposed locations for these temporary facilities is shown on the site plan.

The 3 on 3 basketball pad will be relocated closer to Eddington Road to allow for the extension of the toilet/ change rooms, and to allow for realignment of the path around the building to the playground.

# Who do I contact for more information on the proposal?

Please contact the City's Leisure Planning team on 9400 4090 or via email at info@joondalup.wa.gov.au

Temporary facilities (during construction only)