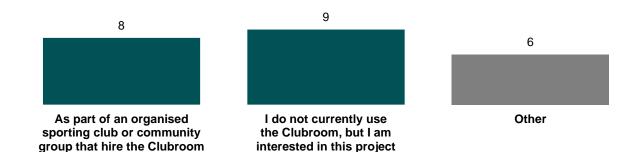

A total of 8 respondents indicated that they currently use Ellersdale Park Clubroom as part of an organised sporting club or community group that hires the Clubroom. A further 6 respondents selected "other" and described park activities that can be summarised as informal sport or recreation (eg walking, social events, etc), or noted that they were a local resident. This data is shown in the table and chart below.

| Responses received by type of park use:                                  | N* | %      |
|--------------------------------------------------------------------------|----|--------|
| As part of an organised sporting club or community group that hires      | 8  | 36.4%  |
| the Clubroom                                                             |    |        |
| I do not currently use the Clubroom, but I am interested in this project | 9  | 40.9%  |
| Other                                                                    | 6  | 27.3%  |
| Total responses                                                          | 22 | 100.0% |