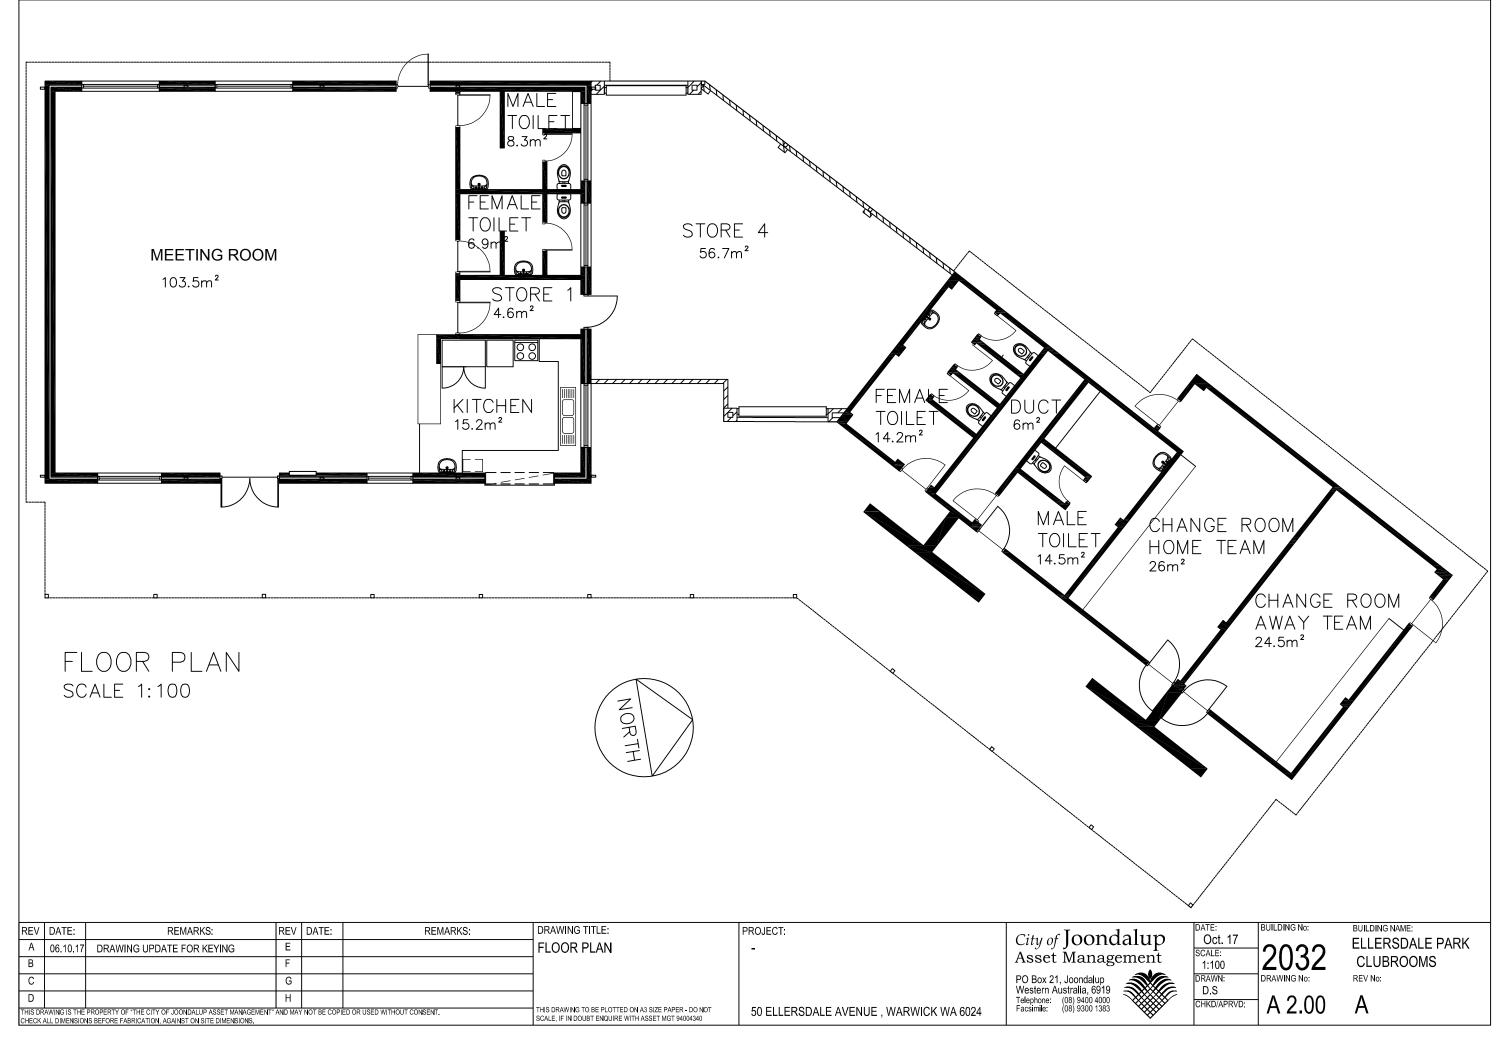

# Why is the City proposing to refurbish the Ellersdale Park Clubroom?

The clubroom is currently hired by two community groups and three sporting clubs. The current size and layout of the facility is considered inadequate to service users, due to its limited capacity, number of toilets and lack of storage.

## What works are being proposed as part of the project?

The proposed refurbishment works are in line with the City's standard facility fit-out specifications and include the following:

- Refurbish and extend the meeting room to include new toilets and storage
- Refurbish and extend the change rooms to include a new umpires' room and a universal access park toilet.

Other minor works to be undertaken will include replacement of flooring, windows and doors; a new heating/cooling system; a new alarm and security screens; and the rendering and painting of the exterior.