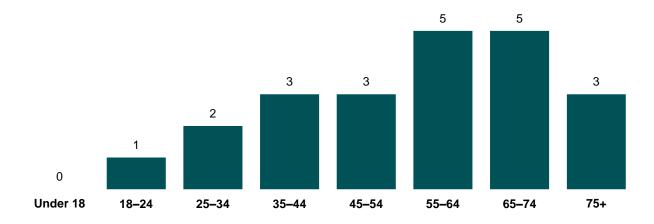

### Respondent age

Respondents were asked to provide their age. Results are relatively evenly spread across the age profile, with a slightly larger proportion of respondents (45.5%) between the ages of 45 and 64 years. This data is shown in the table and chart below.

| Responses received by age: | Ν  | %      |
|----------------------------|----|--------|
| Under 18 years             | 0  | 0.0%   |
| 18–24 years                | 1  | 4.6%   |
| 25–34 years                | 2  | 9.2%   |
| 35–44 years                | 3  | 13.6%  |
| 45–54 years                | 3  | 13.6%  |
| 55–64 years                | 5  | 22.7%  |
| 65–74 years                | 5  | 22.7%  |
| 75+ years                  | 3  | 13.6%  |
| Total responses            | 22 | 100.0% |