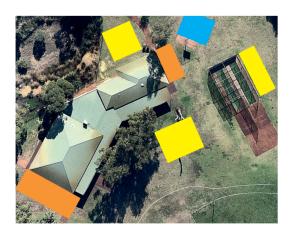

The extension works will also require the relocation of the 3 on 3 basketball pad.

During the construction works, temporary facilities including a meeting room, toilets and storage will be provided for use by the sporting clubs that use the park. The proposed locations for these temporary facilities is shown on the site plan.

# Who do I contact for more information on the proposal?

Please contact the City's Leisure Planning team on 9400 4090 or via email at info@joondalup.wa.gov.au

Temporary facilities (during construction only)