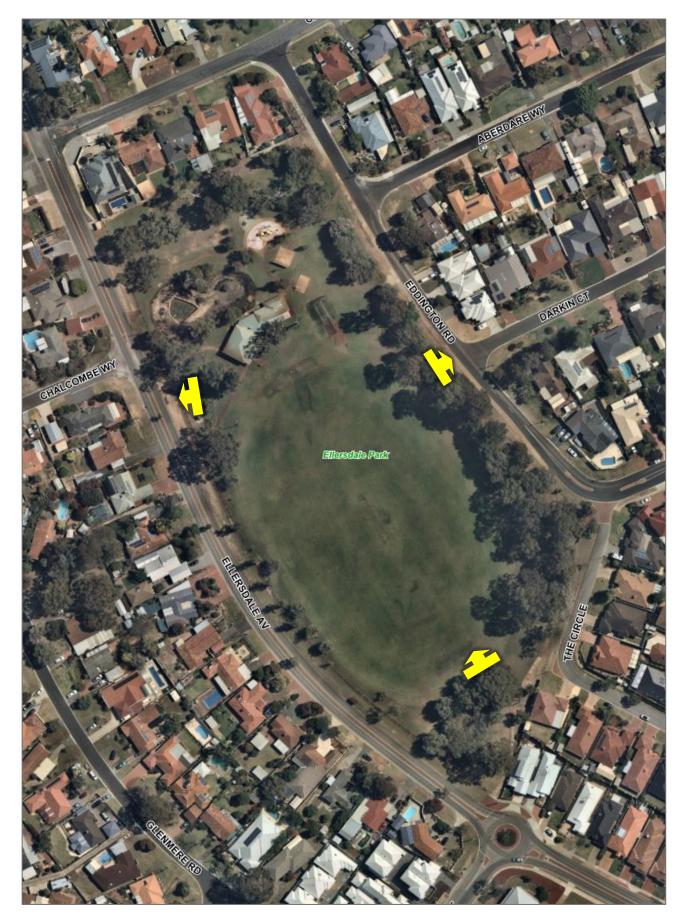

- Webpage linked through the "Community Consultation" section of the City's website visible 9 November 2018 to 30 November 2018.
- Signage erected at 3 locations around the perimeter of Ellersdale Park 9 November 2018 to 30 November 2018.

#### Signage erected at Ellersdale Park (see Appendix 9–10 for full):