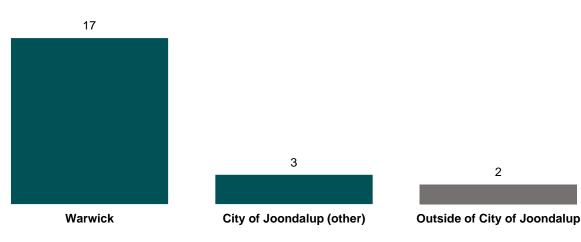

### Respondent address

Respondents were asked to provide their contact address and the majority of respondents (21) are residents of the City of Joondalup, with 17 residing in the suburb of Warwick. This data is shown in the table and chart below.

| Responses received by suburb: | Ν  | %      |
|-------------------------------|----|--------|
| City of Joondalup             | 20 | 90.9%  |
| Beldon                        | 1  | 4.5%   |
| Edgewater                     | 1  | 4.5%   |
| Greenwood                     | 1  | 4.5%   |
| Warwick                       | 17 | 77.3%  |
| Outside of City of Joondalup  | 2  | 9.1%   |
| Total responses               | 22 | 100.0% |