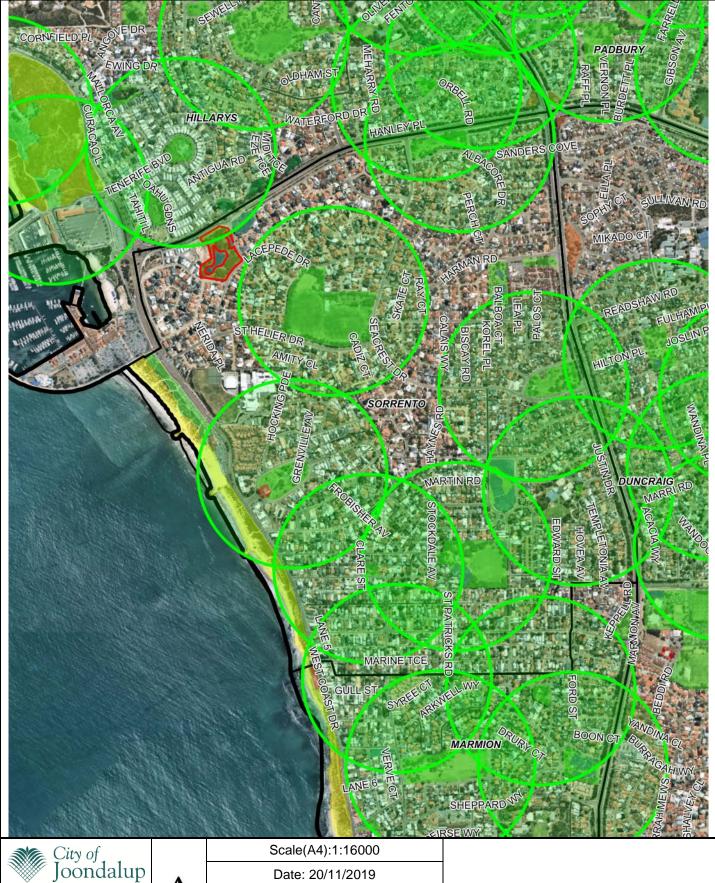

## APPENDIX 15 ATTACHMENT 1





90 Boas Ave, Joondalup WA 6027 PO Box 21, Joondalup WA 6027 Ph: 08 9400 4000 Fax: 08 9300 1383 info@joondalup.wa.gov.au www.joondalup.wa.gov.au

Date: 20/11/2019

DISCLAIMER: While every care is taken to ensure the accuracy of this data, the City of Joondalup makes no representations or warranties about its accuracy, completeness or suitability for any particular purpose and disclaims all liability for all expenses, losses, damages and costs which you might incur as a result of the data being inaccurate or incomplete in any way and for any reason.

LACEPEDE PARK DETAIL



90 Boas Ave, Joondalup WA 6027 PO Box 21, Joondalup WA 6919 Ph: 08 9400 4000 Fax: 08 9300 1383 info@joondalup.wa.gov.au www.joondalup.wa.gov.au

## Date: 20/11/2019

DISCLAIMER: While every care is taken to ensure the accuracy of this data, the City of Joondalup makes no representations or warranties about its accuracy, completeness or suitability for any particular purpose and disclaims all liability for all expenses, losses, damages and costs which you might incur as a result of the data being inaccurate or incomplete in any way and for any reason.

## SORRENTO 400m PLAYSPACE WALKABLE CATCHMENT