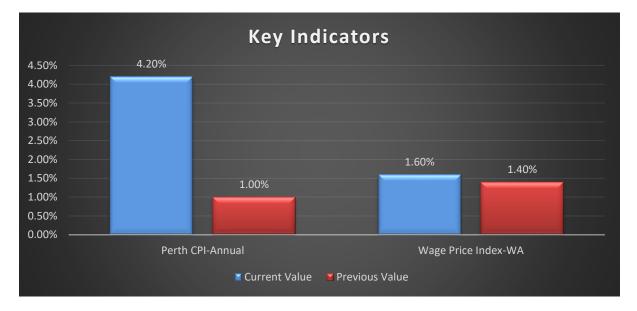

#### Economic Indicators

During July the Perth CPI for the second quarter of 2021 was released. This saw a significant rebound that has been reflected across all other capital cities, although this may be the effect of coming off a very low index for the corresponding period in the previous year. The index published in the next quarter is likely to provide a clearer indication of inflationary pressure. The latest wages data from the WA Treasury also shows a lift in the year-on-year WA Wage Price Index at the end of the first quarter.