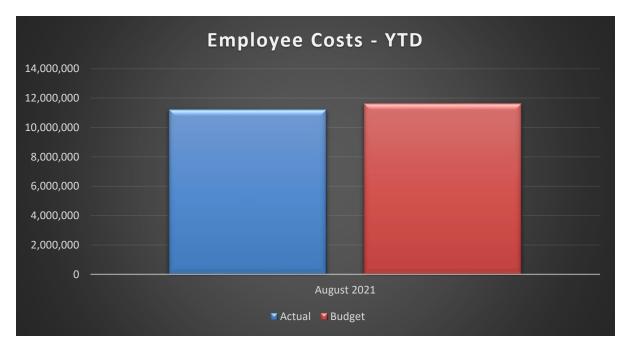

The August 2021 Financial Activity Statement Report shows an overall unfavourable variance of (\$1,119,651) from operations and capital, after adjusting for non-cash items.

It should be noted that this variance does not represent a projection of the end of year position. It represents the year-to-date position to 31 August 2021 and results from a number of factors identified in the report, including the opening funds position which is subject to the finalisation of the 2020-21 Annual Financial Statements.

#### Employee Costs

```
$417,424
```

Employee Costs expenditure is \$417,424 below budget. Favourable variances predominantly arose from vacancies in various areas.

It is therefore recommended that Council NOTES the Financial Activity Statement for the period ended 31 August 2021 forming Attachment 1 to Report CJ145-10/21.