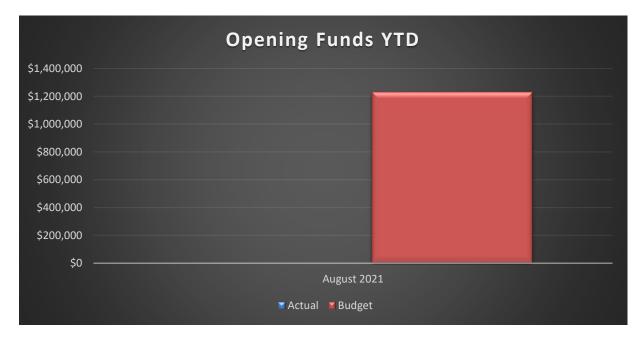

The August 2021 Financial Activity Statement Report shows an overall unfavourable variance of (\$1,119,651) from operations and capital, after adjusting for non-cash items.

It should be noted that this variance does not represent a projection of the end of year position. It represents the year-to-date position to 31 August 2021 and results from a number of factors identified in the report, including the opening funds position which is subject to the finalisation of the 2020-21 Annual Financial Statements.

#### **Opening Funds**

(\$1,228,879)

Opening Funds for August 2021 is \$1,228,879 below budget. The variation in the Closing Funds for the period ended 30 June 2021 is prior to end of year adjustments being processed. The final balance will be available after the Financial Statements for 2020-21 have been audited.