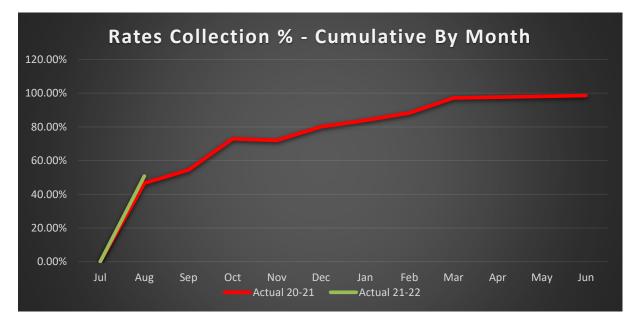

#### **Rates Collection**

Rates collections as a percentage of rates issued (debtors) is marginally higher than the prior year at the end of August.