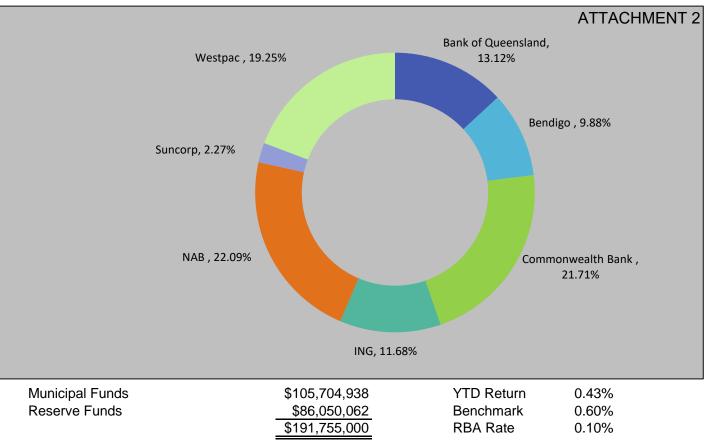

eds from Disposal<br>Loans - Repayment of Principal                        | 18       | 1,836,595<br>(120,529)                 |                     | -<br>218,664<br>-<br>-        | (30,000)<br>-<br>-   | 00                                     |  |
| UNDING<br>Proceeds from Disposal<br>Loans - Repayment of Principal<br>Transfer from Trust | 18       | 1,836,595                              |                     | -<br>218,664<br>-<br>-        | (30,000)             | 09<br>09<br>09                         |  |
| Loans - Repayment of Principal<br>Transfer from Trust<br>Transfer from Reserve            | 18<br>19 | 1,836,595<br>(120,529)<br>(44,825,128) |                     | 218,664<br>-<br>-<br>-        | (30,000)             | 1009<br>09<br>09<br>09<br>09<br>(100)9 |  |



August-21





| Investment Policy Limits |           |              |            |           |              |  |  |  |
|--------------------------|-----------|--------------|------------|-----------|--------------|--|--|--|
|                          | LT Rating | <u>Limit</u> |            | LT Rating | <u>Limit</u> |  |  |  |
| Bank of Queensland       | A-*       | 10%          | NAB        | AA-       | 25%          |  |  |  |
| Bendigo                  | A-*       | 10%          | Rural Bank | A-*       | 10%          |  |  |  |
| Commonwealth Bank        | AA-       | 25%          | Suncorp    | A+        | 15%          |  |  |  |
| ING                      | A+        | 15%          | Westpac    | AA-       | 25%          |  |  |  |
|                          |           |              | 11AM WA