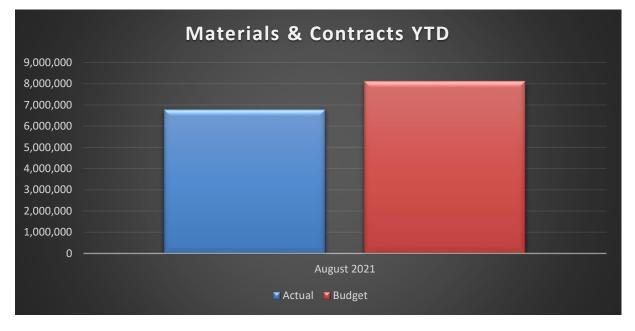

#### **Materials and Contracts**

\$1,329,670

Materials and Contracts expenditure is \$1,329,670 below budget. This is spread across a number of different areas including External Service Expenses \$712,531, Other Materials \$125,173, Professional Fees and Costs \$91,692, Public Relations, Advertising and Promotions \$80,156, Travel Vehicles and Plant \$65,843 and Telephones and Communication \$63,221.