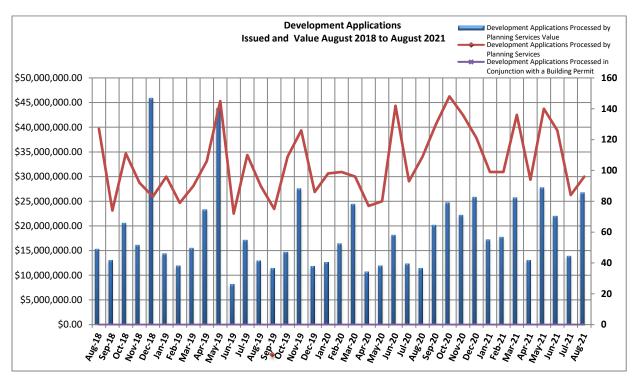

Of the 96 development applications, five were for new dwelling developments in housing opportunity areas, proposing a total of six additional dwellings.

The total number and value of development applications <u>determined</u> between August 2018 and August 2021 is illustrated in the graph below: