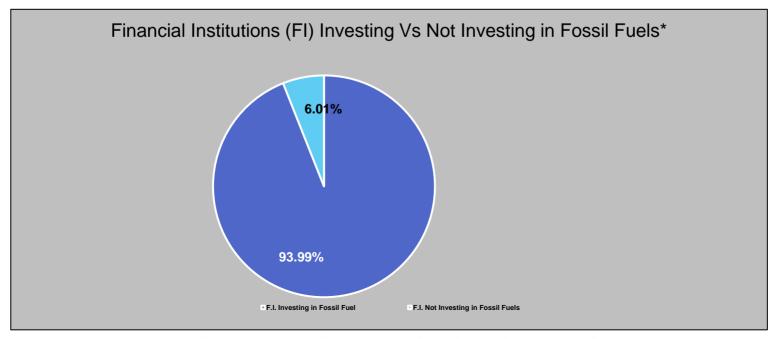

| Grants and Subsidies 1 (1,806,171) (292,739) (422,549) 129,750 (7011) (7010) Asset Disposal (1,836,831) (1,836,831) (1,836,831) (1,836,831) (1,836,831) (1,836,831) (1,836,831) (1,836,831) (1,836,831) (1,836,831) (1,836,831) (1,836,831) (1,836,831) (1,836,831) (1,836,831) (1,836,831) (1,836,831) (1,836,831) (1,836,831) (1,836,831) (1,836,831) (1,836,831) (1,836,831) (1,836,831) (1,836,831) (1,836,831) (1,836,831) (1,836,831) (1,836,831) (1,836,831) (1,836,831) (1,836,831) (1,836,831) (1,836,831) (1,836,831) (1,836,831) (1,836,831) (1,836,831) (1,836,831) (1,836,831) (1,836,831) (1,836,831) (1,836,831) (1,836,831) (1,836,831) (1,836,831) (1,836,831) (1,836,831) (1,836,831) (1,836,831) (1,836,831) (1,836,831) (1,836,831) (1,836,831) (1,836,831) (1,836,831) (1,836,831) (1,836,831) (1,836,831) (1,836,831) (1,836,831) (1,836,831) (1,836,831) (1,836,831) (1,836,831) (1,836,831) (1,836,831) (1,836,831) (1,836,831) (1,836,831) (1,836,831) (1,836,831) (1,836,831) (1,836,831) (1,836,831) (1,836,831) (1,836,831) (1,836,831) (1,836,831) (1,836,831) (1,836,831) (1,836,831) (1,836,831) (1,836,831) (1,836,831) (1,836,831) (1,836,831) (1,836,831) (1,836,831) (1,836,831) (1,836,831) (1,836,831) (1,836,831) (1,836,831) (1,836,831) (1,836,831) (1,836,831) (1,836,831) (1,836,831) (1,836,831) (1,836,831) (1,836,831) (1,836,831) (1,836,831) (1,836,831) (1,836,831) (1,836,831) (1,836,831) (1,836,831) (1,836,831) (1,836,831) (1,836,831) (1,836,831) (1,836,831) (1,836,831) (1,836,831) (1,836,831) (1,836,831) (1,836,831) (1,836,831) (1,836,831) (1,836,831) (1,836,831) (1,836,831) (1,836,831) (1,836,831) (1,836,831) (1,836,831) (1,836,831) (1,836,831) (1,836,831) (1,836,831) (1,836,831) (1,836,831) (1,836,831) (1,836,831) (1,836,831) (1,836,831) (1,836,831) (1,836,831) (1,836,831) (1,836,831) (1,836,831) (1,836,831) (1,836,831) (1,836,831) (1,836,831) (1,836,831) (1,836,831) (1,836,831) (1,836,831) (1,836,831) (1,836,831) (1,836,831) (1,836,831) (1,836,831) (1,836,831) (1,836,831) (1,836,831) (1,836,831) (1,836,831) (1,836,831) (1,836,831 |                                                   | Notes | Amended<br>Budget | YTD Budget    | YTD<br>Actual                           | YTD<br>Variance \$   | YTD<br>Variance % |
|--------------------------------------------------------------------------------------------------------------------------------------------------------------------------------------------------------------------------------------------------------------------------------------------------------------------------------------------------------------------------------------------------------------------------------------------------------------------------------------------------------------------------------------------------------------------------------------------------------------------------------------------------------------------------------------------------------------------------------------------------------------------------------------------------------------------------------------------------------------------------------------------------------------------------------------------------------------------------------------------------------------------------------------------------------------------------------------------------------------------------------------------------------------------------------------------------------------------------------------------------------------------------------------------------------------------------------------------------------------------------------------------------------------------------------------------------------------------------------------------------------------------------------------------------------------------------------------------------------------------------------------------------------------------------------------------------------------------------------------------------------------------------------------------------------------------------------------------------------------------------------------------------------------------------------------------------------------------------------------------------------------------------------------------------------------------------------------------------------------------------------|---------------------------------------------------|-------|-------------------|---------------|-----------------------------------------|----------------------|-------------------|
| Specified Area Rates                                                                                                                                                                                                                                                                                                                                                                                                                                                                                                                                                                                                                                                                                                                                                                                                                                                                                                                                                                                                                                                                                                                                                                                                                                                                                                                                                                                                                                                                                                                                                                                                                                                                                                                                                                                                                                                                                                                                                                                                                                                                                                           | OPERATING REVENUE                                 |       |                   |               |                                         |                      |                   |
| Grants and Subsidies Contributions Reimbursements and Donations Contributions Reimbursements Contributions Reimbursements Contributions (14,36,831) Fees and Charges Indress Earnings College (14,36,831) College (14,25,245) College (14,25,245) College (16,807) College (14,25,245) College (16,807) College (16,80 | Rates                                             |       | (104,599,384)     | (104,349,384) | (104,349,895)                           | 511                  | 0%                |
| Contributions Reimbursements and Donations   2                                                                                                                                                                                                                                                                                                                                                                                                                                                                                                                                                                                                                                                                                                                                                                                                                                                                                                                                                                                                                                                                                                                                                                                                                                                                                                                                                                                                                                                                                                                                                                                                                                                                                                                                                                                                                                                                                                                                                                                                                                                                                 | Specified Area Rates                              |       | (727,440)         | (727,440)     | (727,439)                               | (1)                  | (0)%              |
| Profit on Asset Disposals   (1,436,831)   Press and Chargres   3   (4,247,482)   (86,527,524)   (86,379,718)   (147,806)                                                                                                                                                                                                                                                                                                                                                                                                                                                                                                                                                                                                                                                                                                                                                                                                                                                                                                                                                                                                                                                                                                                                                                                                                                                                                                                                                                                                                                                                                                                                                                                                                                                                                                                                                                                                                                                                                                                                                                                                       | Grants and Subsidies                              | 1     | (1,606,171)       | (292,793)     | (422,543)                               | 129,750              | 44%               |
| Fees and Charges   3                                                                                                                                                                                                                                                                                                                                                                                                                                                                                                                                                                                                                                                                                                                                                                                                                                                                                                                                                                                                                                                                                                                                                                                                                                                                                                                                                                                                                                                                                                                                                                                                                                                                                                                                                                                                                                                                                                                                                                                                                                                                                                           | Contributions Reimbursements and Donations        | 2     | (1,428,862)       | (226, 192)    | (187,419)                               | (38,773)             | (17)%             |
| Interest Earnings                                                                                                                                                                                                                                                                                                                                                                                                                                                                                                                                                                                                                                                                                                                                                                                                                                                                                                                                                                                                                                                                                                                                                                                                                                                                                                                                                                                                                                                                                                                                                                                                                                                                                                                                                                                                                                                                                                                                                                                                                                                                                                              | •                                                 |       | (1,436,831)       | -             | -                                       | -                    | 0%                |
| Cheer Revenue                                                                                                                                                                                                                                                                                                                                                                                                                                                                                                                                                                                                                                                                                                                                                                                                                                                                                                                                                                                                                                                                                                                                                                                                                                                                                                                                                                                                                                                                                                                                                                                                                                                                                                                                                                                                                                                                                                                                                                                                                                                                                                                  |                                                   | 3     | (42,474,492)      | (26,527,524)  | (26,379,718)                            | (147,806)            | (1)%              |
|                                                                                                                                                                                                                                                                                                                                                                                                                                                                                                                                                                                                                                                                                                                                                                                                                                                                                                                                                                                                                                                                                                                                                                                                                                                                                                                                                                                                                                                                                                                                                                                                                                                                                                                                                                                                                                                                                                                                                                                                                                                                                                                                | Interest Earnings                                 |       | (1,252,345)       | (176,807)     | (379,789)                               | 202,982              | 100%              |
| Employee Costs                                                                                                                                                                                                                                                                                                                                                                                                                                                                                                                                                                                                                                                                                                                                                                                                                                                                                                                                                                                                                                                                                                                                                                                                                                                                                                                                                                                                                                                                                                                                                                                                                                                                                                                                                                                                                                                                                                                                                                                                                                                                                                                 | Other Revenue/Income                              | 5     |                   |               |                                         |                      | 100%              |
| Employee Costs                                                                                                                                                                                                                                                                                                                                                                                                                                                                                                                                                                                                                                                                                                                                                                                                                                                                                                                                                                                                                                                                                                                                                                                                                                                                                                                                                                                                                                                                                                                                                                                                                                                                                                                                                                                                                                                                                                                                                                                                                                                                                                                 | Total Operating Revenue                           |       | (153,887,525)     | (132,300,140) | (132,448,918)                           | 148,778              | 0%                |
| Materials and Contracts                                                                                                                                                                                                                                                                                                                                                                                                                                                                                                                                                                                                                                                                                                                                                                                                                                                                                                                                                                                                                                                                                                                                                                                                                                                                                                                                                                                                                                                                                                                                                                                                                                                                                                                                                                                                                                                                                                                                                                                                                                                                                                        | OPERATING EXPENSES                                |       |                   |               |                                         |                      |                   |
| Utilities (gas, electricity, water etc.)   8   5,949,026   894,596   753,005   231,591     Depreciation & Amortisation of Non-Current Assets   9   32,132,620   5,367,220   4,920,372   446,848     Loss on Asset Disposals   10   327,150   53,782   43,004   10,748     Insurance Expenses   10   327,150   53,782   788,743   37,022     Total Operating Expenses   11   1,666,704   825,766   788,743   37,022     Total Operating Expenses   11   1,666,704   825,766   788,743   37,022     Total Operating Expenses   11   1,40,751   (104,689,182)   (107,555,914)   2,876,732     OPERATING NON-CASH ADJUSTMENTS   11,140,751   (104,689,182)   (107,555,914)   2,876,732     OPERATING NON-CASH ADJUSTMENTS   1,438,831   1,438,831   1,438,831   1,438,831   1,438,831   1,438,831   1,438,831   1,438,831   1,438,831   1,438,831   1,438,831   1,438,831   1,438,831   1,438,831   1,438,831   1,438,831   1,438,831   1,438,831   1,438,831   1,438,831   1,438,831   1,438,831   1,438,831   1,438,831   1,438,831   1,438,831   1,438,831   1,438,831   1,438,831   1,438,831   1,438,831   1,438,831   1,438,831   1,438,831   1,438,831   1,438,831   1,438,831   1,438,831   1,438,831   1,438,831   1,438,831   1,438,831   1,438,831   1,438,831   1,438,831   1,438,831   1,438,831   1,438,831   1,438,831   1,438,831   1,438,831   1,438,831   1,438,831   1,438,831   1,438,831   1,438,831   1,438,831   1,438,831   1,438,831   1,438,831   1,438,831   1,438,831   1,438,831   1,438,831   1,438,831   1,438,831   1,438,831   1,438,831   1,438,831   1,438,831   1,438,831   1,438,831   1,438,831   1,438,831   1,438,831   1,438,831   1,438,831   1,438,831   1,438,831   1,438,831   1,438,831   1,438,831   1,438,831   1,438,831   1,438,831   1,438,831   1,438,831   1,438,831   1,438,831   1,438,831   1,438,831   1,438,831   1,438,831   1,438,831   1,438,831   1,438,831   1,438,831   1,438,831   1,438,831   1,438,831   1,438,831   1,438,831   1,438,831   1,438,831   1,438,831   1,438,831   1,438,831   1,438,831   1,438,831   1,438,831   1,438,831   1,438,831   1,43   | · ·                                               |       |                   |               |                                         | •                    | 5%                |
| Depreciation & Amortisation of Non-Current Assets   9   32,132,620   5,367,220   4,920,372   446,848     Loss on Asset Disposals   10   327,150   53,782   743,034   10,748     Insurance Expenses   11   1,666,704   825,765   783,743   37,022     Insurance Expenses   16,660,276   27,610,958   24,883,004   2,727,954     (SURPLUS)/DEFICIT FROM OPERATIONS   11,140,751   (104,689,182)   (107,565,914)   2,876,732     Comparison of Non-Cash Adjustments   11,140,751   (104,689,182)   (107,565,914)   2,876,732     Comparison of Non-Cash Adjustments   2,876,732   (4,920,372)   (446,848)     Comparison of Non-Cash Adjustments   2,876,732   (4,920,372)   (4,920,372)   (446,848)     Loss on Asset Disposals   94,759       Profit on Asset Disposals   1,436,631       Comparison of Non-Current Items   12   (100,000)   (100,000)   (114,137)   (14,137)   (14,137)     Comparison of Non-Operating Revenue   13,000,000       Capital Grants and Subsidies   13   (9,400,320)   (1,134,862)   (5,913,167)   (4,778,305   1,7014)   (1,7014)     Comparison of Non-Operating (SST Reimb TPRC Land Sales)   14     (136,792)   (136,792)   (1,134,862)   (6,049,959)   (4,916,792)   (1,134,862)   (6,049,959)   (1,134,862)   (1,134,862)   (1,134,862)   (1,134,862)   (1,134,862)   (1,134,862)   (1,134,862)   (1,134,862)   (1,134,862)   (1,134,862)   (1,134,862)   (1,134,862)   (1,134,862)   (1,134,862)   (1,134,862)   (1,134,862)   (1,134,862)   (1,134,862)   (1,134,862)   (1,134,862)   (1,134,862)   (1,134,862)   (1,134,862)   (1,134,862)   (1,134,862)   (1,134,862)   (1,134,862)   (1,134,862)   (1,134,862)   (1,134,862)   (1,134,862)   (1,134,862)   (1,134,862)   (1,134,862)   (1,134,862)   (1,134,862)   (1,134,862)   (1,134,862)   (1,134,862)   (1,134,862)   (1,134,862)   (1,134,862)   (1,134,862)   (1,134,862)   (1,134,862)   (1,134,862)   (1,134,862)   (1,134,862)   (1,134,862)   (1,134,862)   (1,134,862)   (1,134,862)   (1,134,862)   (1,134,862)   (1,134,862)   (1,134,862)   (1,134,862)   (1,134,862)   (1                                             |                                                   |       |                   | , ,           |                                         |                      | 16%               |
| Loss on Asset Disposals   94,759                                                                                                                                                                                                                                                                                                                                                                                                                                                                                                                                                                                                                                                                                                                                                                                                                                                                                                                                                                                                                                                                                                                                                                                                                                                                                                                                                                                                                                                                                                                                                                                                                                                                                                                                                                                                                                                                                                                                                                                                                                                                                               |                                                   |       |                   |               | •                                       | ,                    | 24%               |
| Interest Expenses   10   327,150   53,782   43,034   10,748   Insurance Expenses   11   1,686,776   825,765   788,743   37,022   165,028,776   27,610,958   24,883,004   2,727,954   (SURPLUS)/DEFICIT FROM OPERATIONS   11,140,751   (104,689,182)   (107,565,914)   2,876,732   (SURPLUS)/DEFICIT FROM OPERATIONS   11,140,751   (104,689,182)   (107,565,914)   2,876,732   (446,848)   44,759   44,759   44,759   44,759   44,759   44,759   44,759   44,759   44,759   44,759   44,759   44,759   44,759   44,759   44,759   44,759   44,759   44,759   44,759   44,759   44,759   44,759   44,759   44,759   44,759   44,759   44,759   44,759   44,759   44,759   44,759   44,759   44,759   44,759   44,759   44,759   44,759   44,759   44,759   44,759   44,759   44,759   44,759   44,759   44,759   44,759   44,759   44,759   44,759   44,759   44,759   44,759   44,759   44,759   44,759   44,759   44,759   44,759   44,759   44,759   44,759   44,759   44,759   44,759   44,759   44,759   44,759   44,759   44,759   44,759   44,759   44,759   44,759   44,759   44,759   44,759   44,759   44,759   44,759   44,759   44,759   44,759   44,759   44,759   44,759   44,759   44,759   44,759   44,759   44,759   44,759   44,759   44,759   44,759   44,759   44,759   44,759   44,759   44,759   44,759   44,759   44,759   44,759   44,759   44,759   44,759   44,759   44,759   44,759   44,759   44,759   44,759   44,759   44,759   44,759   44,759   44,759   44,759   44,759   44,759   44,759   44,759   44,759   44,759   44,759   44,759   44,759   44,759   44,759   44,759   44,759   44,759   44,759   44,759   44,759   44,759   44,759   44,759   44,759   44,759   44,759   44,759   44,759   44,759   44,759   44,759   44,759   44,759   44,759   44,759   44,759   44,759   44,759   44,759   44,759   44,759   44,759   44,759   44,759   44,759   44,759   44,759   44,759   44,759   44,759   44,759   44,759   44,759   44,759   44,759   44,759   44,759   44,759   44,759   44,759   44,759   44,759   44,759   44,759   44,759   44,759   44,759   44,759   44,759   44,759      | ·                                                 | 9     |                   | 5,367,220     | 4,920,372                               | 446,848              | 8%                |
| Insurance Expenses   11                                                                                                                                                                                                                                                                                                                                                                                                                                                                                                                                                                                                                                                                                                                                                                                                                                                                                                                                                                                                                                                                                                                                                                                                                                                                                                                                                                                                                                                                                                                                                                                                                                                                                                                                                                                                                                                                                                                                                                                                                                                                                                        |                                                   |       |                   | -             | -                                       | -                    | 0%                |
| Total Operating Expenses   165,028,276   27,610,958   24,883,004   2,727,954   2,876,732   2,876,732   2,876,732   2,876,732   2,876,732   2,876,732   2,876,732   2,876,732   2,876,732   2,876,732   2,876,732   2,876,732   2,876,732   2,876,732   2,876,732   2,876,732   2,876,732   2,876,732   2,876,732   2,876,732   2,876,732   2,876,732   2,876,732   2,876,732   2,876,732   2,876,732   2,876,732   2,876,732   2,876,732   2,876,732   2,876,732   2,876,732   2,876,732   2,876,732   2,876,732   2,876,732   2,876,732   2,876,732   2,876,732   2,876,732   2,876,732   2,876,732   2,876,732   2,876,732   2,876,732   2,876,732   2,876,732   2,876,732   2,876,732   2,876,732   2,876,732   2,876,732   2,876,732   2,876,732   2,876,732   2,876,732   2,876,732   2,876,732   2,876,732   2,876,732   2,876,732   2,876,732   2,876,732   2,876,732   2,876,732   2,876,732   2,876,732   2,876,732   2,876,732   2,876,732   2,876,732   2,876,732   2,876,732   2,876,732   2,876,732   2,876,732   2,876,732   2,876,732   2,876,732   2,876,732   2,876,732   2,876,732   2,876,732   2,876,732   2,876,732   2,876,732   2,876,732   2,876,732   2,876,732   2,876,732   2,876,732   2,876,732   2,876,732   2,876,732   2,876,732   2,876,732   2,876,732   2,876,732   2,876,732   2,876,732   2,876,732   2,876,732   2,876,732   2,876,732   2,876,732   2,876,732   2,876,732   2,876,732   2,876,732   2,876,732   2,876,732   2,876,732   2,876,732   2,876,732   2,876,732   2,876,732   2,876,732   2,876,732   2,876,732   2,876,732   2,876,732   2,876,732   2,876,732   2,876,732   2,876,732   2,876,732   2,876,732   2,876,732   2,876,732   2,876,732   2,876,732   2,876,732   2,876,732   2,876,732   2,876,732   2,876,732   2,876,732   2,876,732   2,876,732   2,876,732   2,876,732   2,876,732   2,876,732   2,876,732   2,876,732   2,876,732   2,876,732   2,876,732   2,876,732   2,876,732   2,876,732   2,876,732   2,876,732   2,876,732   2,876,732   2,876,732   2,876,732   2,876,732   2,876,732   2,876,732   2,876,732   2,876,732   2,876,732   2,876,732   |                                                   |       | •                 |               | •                                       | •                    | 20%               |
| COPERATING NON-CASH ADJUSTMENTS   Depreciation & Amortisation of Non Current Assets   Coperation & Amortisation of Non Current Assets   Coperation & Coperation   | •                                                 | 11    |                   |               |                                         |                      | 4%                |
| OPERATING NON-CASH ADJUSTMENTS           Depreciation & Amortisation of Non Current Assets         (32,132,620)         (5,367,220)         (4,920,372)         (446,848)           Loss on Asset Disposals         (94,759)         -         -         -           Movement in Non-current Items         12         (100,000)         (100,000)         (114,137)         14,137           OPERATING CASH (SURPLUS)/DEFICIT         (19,749,797)         (10,156,401)         (112,600,423)         2,444,021           NON-OPERATING REVENUE         (19,749,797)         (10,156,401)         (12,500,423)         2,444,021           Capital Grants and Subsidies         13         (9,400,320)         (1,134,862)         (5,913,167)         4,778,305         1           Capital Contributions         (1,800,000)         -         -         -         -         -         -         -         -         -         -         -         -         -         -         -         -         -         -         -         -         -         -         -         -         -         -         -         -         -         -         -         -         -         -         -         -         -         -         -         -         -                                                                                                                                                                                                                                                                                                                                                                                                                                                                                                                                                                                                                                                                                                                                                                                                                                                                       | Total Operating Expenses                          |       | 165,028,276       | 27,610,958    | 24,883,004                              | 2,727,954            | 10%               |
| Depreciation & Amortisation of Non Current Assets   (32,132,620)   (5,367,220)   (4,920,372)   (446,848)                                                                                                                                                                                                                                                                                                                                                                                                                                                                                                                                                                                                                                                                                                                                                                                                                                                                                                                                                                                                                                                                                                                                                                                                                                                                                                                                                                                                                                                                                                                                                                                                                                                                                                                                                                                                                                                                                                                                                                                                                       | (SURPLUS)/DEFICIT FROM OPERATIONS                 |       | 11,140,751        | (104,689,182) | (107,565,914)                           | 2,876,732            | 3%                |
| Loss on Asset Disposal   (94,759)   1,436,831   1,436,831   1,436,831   1,436,831   1,436,831   1,436,831   1,436,831   1,437   1,4137   1,4137   1,4137   1,4137   1,4137   1,4137   1,4137   1,4137   1,4137   1,4137   1,4137   1,4137   1,4137   1,4137   1,4137   1,4137   1,4137   1,4137   1,4137   1,4137   1,4137   1,4137   1,4137   1,4137   1,4137   1,4137   1,4137   1,4137   1,4137   1,4137   1,4137   1,4137   1,4137   1,4137   1,4137   1,4137   1,4137   1,4137   1,4137   1,4137   1,4137   1,4137   1,4137   1,4137   1,4137   1,4137   1,4137   1,4137   1,4137   1,4137   1,4137   1,4137   1,4137   1,4137   1,4137   1,4137   1,4137   1,4137   1,4137   1,4137   1,4137   1,4137   1,4137   1,4137   1,4137   1,4137   1,4137   1,4137   1,4137   1,4137   1,4137   1,4137   1,4137   1,4137   1,4137   1,4137   1,4137   1,4137   1,4137   1,4137   1,4137   1,4137   1,4137   1,4137   1,4137   1,4137   1,4137   1,4137   1,4137   1,4137   1,4137   1,4137   1,4137   1,4137   1,4137   1,4137   1,4137   1,4137   1,4137   1,4137   1,4137   1,4137   1,4137   1,4137   1,4137   1,4137   1,4137   1,4137   1,4137   1,4137   1,4137   1,4137   1,4137   1,4137   1,4137   1,4137   1,4137   1,4137   1,4137   1,4137   1,4137   1,4137   1,4137   1,4137   1,4137   1,4137   1,4137   1,4137   1,4137   1,4137   1,4137   1,4137   1,4137   1,4137   1,4137   1,4137   1,4137   1,4137   1,4137   1,4137   1,4137   1,4137   1,4137   1,4137   1,4137   1,4137   1,4137   1,4137   1,4137   1,4137   1,4137   1,4137   1,4137   1,4137   1,4137   1,4137   1,4137   1,4137   1,4137   1,4137   1,4137   1,4137   1,4137   1,4137   1,4137   1,4137   1,4137   1,4137   1,4137   1,4137   1,4137   1,4137   1,4137   1,4137   1,4137   1,4137   1,4137   1,4137   1,4137   1,4137   1,4137   1,4137   1,4137   1,4137   1,4137   1,4137   1,4137   1,4137   1,4137   1,4137   1,4137   1,4137   1,4137   1,4137   1,4137   1,4137   1,4137   1,4137   1,4137   1,4137   1,4137   1,4137   1,4137   1,4137   1,4137   1,4137   1,4137   1,4137   1,4137   1,4137   1,4137   1,4137   1,4137     | OPERATING NON-CASH ADJUSTMENTS                    |       |                   |               |                                         |                      |                   |
| Profit on Asset Disposals   1,436,831                                                                                                                                                                                                                                                                                                                                                                                                                                                                                                                                                                                                                                                                                                                                                                                                                                                                                                                                                                                                                                                                                                                                                                                                                                                                                                                                                                                                                                                                                                                                                                                                                                                                                                                                                                                                                                                                                                                                                                                                                                                                                          | Depreciation & Amortisation of Non Current Assets |       | (32,132,620)      | (5,367,220)   | (4,920,372)                             | (446,848)            | (8)%              |
| Movement in Non-current Items   12                                                                                                                                                                                                                                                                                                                                                                                                                                                                                                                                                                                                                                                                                                                                                                                                                                                                                                                                                                                                                                                                                                                                                                                                                                                                                                                                                                                                                                                                                                                                                                                                                                                                                                                                                                                                                                                                                                                                                                                                                                                                                             | Loss on Asset Disposal                            |       | (94,759)          | -             | -                                       | -                    | 0%                |
| NON-OPERATING REVENUE   Capital Grants and Subsidies   13                                                                                                                                                                                                                                                                                                                                                                                                                                                                                                                                                                                                                                                                                                                                                                                                                                                                                                                                                                                                                                                                                                                                                                                                                                                                                                                                                                                                                                                                                                                                                                                                                                                                                                                                                                                                                                                                                                                                                                                                                                                                      | Profit on Asset Disposals                         |       | 1,436,831         | -             | -                                       | -                    | 0%                |
| NON-OPERATING REVENUE   Capital Grants and Subsidies   13   (9,400,320)   (1,134,862)   (5,913,167)   4,778,305   1   (1,800,000)   -   -   -   -   -                                                                                                                                                                                                                                                                                                                                                                                                                                                                                                                                                                                                                                                                                                                                                                                                                                                                                                                                                                                                                                                                                                                                                                                                                                                                                                                                                                                                                                                                                                                                                                                                                                                                                                                                                                                                                                                                                                                                                                          | Movement in Non-current Items                     | 12    | (100,000)         | (100,000)     | (114,137)                               | 14,137               | 14%               |
| Capital Grants and Subsidies                                                                                                                                                                                                                                                                                                                                                                                                                                                                                                                                                                                                                                                                                                                                                                                                                                                                                                                                                                                                                                                                                                                                                                                                                                                                                                                                                                                                                                                                                                                                                                                                                                                                                                                                                                                                                                                                                                                                                                                                                                                                                                   | OPERATING CASH (SURPLUS)/DEFICIT                  |       | (19,749,797)      | (110,156,401) | (112,600,423)                           | 2,444,021            | 2%                |
| Capital Contributions         (1,800,000)         -         -         -         -         -         -         -         -         -         -         -         -         -         -         -         -         -         -         -         -         -         -         -         -         -         -         -         -         -         -         -         -         -         -         -         -         -         -         -         -         -         -         -         -         -         -         -         -         -         -         -         -         -         -         -         -         -         -         -         -         -         -         -         -         -         -         -         -         -         -         -         -         -         -         -         -         -         -         -         -         -         -         -         -         -         -         -         -         -         -         -         -         -         -         -         -         -         -         -         -         -         -         - <t< td=""><td></td><td></td><td></td><td></td><td></td><td></td><td></td></t<>                                                                                                                                                                                                                                                                                                                                                                                                                                                                                                                                                                                                                                                                                                                                                                                                                                                                                                                                 |                                                   |       |                   |               |                                         |                      |                   |
| Equity Distribution - TPRC Other Non-Operating (GST Reimb TPRC Land Sales)  14  (136,792)  136,792  1 Total Non-Operating Revenue  (12,533,653)  (1,134,862)  (6,049,959)  4,915,097  1  CAPITAL EXPENDITURE  Capital Projects Capital Works Capital Works Capital Works Capital Expenditure  15  15  2,327,883  170,938  89,171  81,767  81,767  81,767  81,767  81,767  81,767  81,767  81,767  81,767  81,767  81,767  81,767  81,767  81,767  81,767  81,767  81,767  81,767  81,767  81,767  81,767  81,767  81,767  81,767  81,767  81,767  81,767  81,767  81,767  81,767  81,767  81,767  81,767  81,767  81,767  81,767  81,767  81,767  81,767  81,767  81,767  81,767  81,767  81,767  81,767  81,767  81,767  81,767  81,767  81,767  81,767  81,767  81,767  81,767  81,767  81,767  81,767  81,767  81,767  81,767  81,767  81,767  81,767  81,767  81,767  81,767  81,767  81,767  81,767  81,767  81,767  81,767  81,767  81,767  81,767  81,767  81,767  81,767  81,767  81,767  81,767  81,767  81,767  81,767  81,767  81,767  81,767  81,767  81,767  81,767  81,767  81,767  81,767  81,767  81,767  81,767  81,767  81,767  81,767  81,767  81,767  81,767  81,767  81,767  81,767  81,767  81,767  81,767  81,767  81,767  81,767  81,767  81,767  81,767  81,767  81,767  81,767  81,767  81,767  81,767  81,767  81,767  81,767  81,767  81,767  81,767  81,767  81,767  81,767  81,767  81,767  81,767  81,767  81,767  81,767  81,767  81,767  81,767  81,767  81,767  81,767  81,767  81,767  81,767  81,767  81,767  81,767  81,767  81,767  81,767  81,767  81,767  81,767  81,767  81,767  81,767  81,767  81,767  81,767  81,767  81,767  81,767  81,767  81,767  81,767  81,767  81,767  81,767  81,767  81,767  81,767  81,767  81,767  81,767  81,767  81,767  81,767  81,767  81,767  81,767  81,767  81,767  81,767  81,767  81,767  81,767  81,767  81,767  81,767  81,767  81,767  81,767  81,767  81,767  81,767  81,767  81,767  81,767  81,767  81,767  81,767  81,767  81,767  81,767  81,767  81,767  81,767  81,767  81,767  81,767  81,767  81,767  81,767  81,767  81,767       | Capital Grants and Subsidies                      | 13    | (9,400,320)       | (1,134,862)   | (5,913,167)                             | 4,778,305            | 100%              |
| Other Non-Operating (GST Reimb TPRC Land Sales)         14         -         (136,792)         136,792         1           Total Non-Operating Revenue         (12,533,653)         (1,134,862)         (6,049,959)         4,915,097         1           CAPITAL EXPENDITURE         Capital Projects         15         2,327,883         170,938         89,171         81,767         2         3,305,165         2,21,501         2,54,908         (2,116,210)         (6         48,507,162         2,438,698         4,554,908         (2,116,210)         (6         48,507,162         2,438,698         4,554,908         (2,116,210)         (6         48,507,162         2,438,698         4,554,908         (2,116,210)         (6         48,507,162         2,438,698         4,554,908         (2,116,210)         (6         48,507,162         2,438,698         4,554,908         (2,116,210)         (6         48,507,162         2,438,698         4,554,908         (2,116,210)         (6         41,601,000         2,531,137         4,670,039         (1,638,902)         (1         (3,002)         (1,638,902)         (1         (3,007,039         (1,638,902)         (1         (3,007,039         (1,379,919)         3,076,195         1         1         41,606,557         1,696,275         (1,379,919)         3,076,195                                                                                                                                                                                                                                                                                                                                                                                                                                                                                                                                                                                                                                                                                                                                                              | Capital Contributions                             |       | (1,800,000)       | -             | -                                       | -                    | 0%                |
| Total Non-Operating Revenue   (12,533,653) (1,134,862) (6,049,959) 4,915,097   1                                                                                                                                                                                                                                                                                                                                                                                                                                                                                                                                                                                                                                                                                                                                                                                                                                                                                                                                                                                                                                                                                                                                                                                                                                                                                                                                                                                                                                                                                                                                                                                                                                                                                                                                                                                                                                                                                                                                                                                                                                               | Equity Distribution - TPRC                        |       | (1,333,333)       | -             | -                                       | -                    | 0%                |
| CAPITAL EXPENDITURE Capital Projects 15 2,327,883 170,938 89,171 81,767 Capital Works 16 48,507,162 2,438,698 4,554,908 (2,116,210) (4,507,162 2,438,698 4,554,908 (2,116,210) (4,507,162 2,438,698 4,554,908 (2,116,210) (4,507,162 2,438,698 4,554,908 (2,116,210) (4,507,162 2,438,698 4,554,908 (2,116,210) (4,507,162 2,438,698 4,554,908 (2,116,210) (4,507,162 2,438,698 4,554,908 (2,116,210) (4,507,162 2,438,698 4,554,908 (2,116,210) (4,507,162 2,438,698 4,554,908 (2,116,210) (4,507,162 2,438,698 4,554,908 (2,116,210) (4,507,162 2,438,698 4,554,908 (2,116,210) (4,507,162 2,438,698 4,554,908 (2,116,210) (4,507,162 2,438,698 4,554,908 (2,116,210) (4,507,162 2,438,698 4,554,908 (2,116,210) (4,507,162 2,438,698 4,554,908 (2,116,210) (4,507,162 2,438,698 4,554,908 (2,116,210) (4,507,162 2,438,698 4,554,908 (2,116,210) (4,507,162 2,438,698 4,554,908 (2,116,210) (4,507,162 2,438,698 4,554,908 (2,116,210) (4,507,162 2,438,698 4,554,908 (2,116,210) (4,507,162 2,438,698 4,554,908 (2,116,210) (4,507,162 2,438,698 4,554,908 (2,116,210) (4,507,162 2,438,698 4,554,908 (2,116,210) (4,507,162 2,438,698 4,554,908 (2,116,210) (4,507,162 2,438,698 4,554,908 (2,116,210) (4,507,162 2,438,698 4,554,908 (2,116,210) (4,507,162 2,438,698 4,554,908 (2,116,210) (4,507,162 2,438,698 4,554,908 (2,116,210) (4,507,162 2,438,698 4,554,908 (2,116,210) (4,507,162 2,438,698 4,554,908 (2,116,210) (4,507,162 2,438,698 4,554,908 (2,116,210) (4,507,162 2,438,698 4,554,908 (2,116,210) (4,507,162 2,438,698 4,554,908 (2,116,210) (4,507,162 2,438,698 4,554,908 (2,116,210) (4,507,162 2,438,698 4,554,908 (2,116,210) (4,507,162 2,438,698 4,554,908 (2,116,210) (4,507,162 2,438,698 4,554,908 (2,116,210) (4,507,162 2,438,698 4,554,908 (2,116,210) (4,507,162 2,438,698 4,554,908 (2,116,210) (4,507,162 2,438,698 4,554,908 (2,116,210) (4,507,162 2,438,698 4,554,908 (2,116,210) (4,507,162 2,438,698 4,554,908 (2,116,210) (4,507,162 2,438,698 4,554,908 (2,116,210) (4,507,162 2,438,698 4,554,908 (2,10,162) (4,507,162) (4,507,162) (4,507,162) (4,507,162) (4,507,162) (4,507 |                                                   | 14    |                   | -             | (136,792)                               | 136,792              | 100%              |
| Capital Projects         15         2,327,883         170,938         89,171         81,767           Capital Works         16         48,507,162         2,438,698         4,554,908         (2,116,210)         (6           Vehicle and Plant Replacements         17         3,305,165         221,501         25,960         195,541           Total Capital Expenditure         54,140,210         2,831,137         4,670,039         (1,838,902)         (6           CAPITAL (SURPLUS)/DEFICIT         41,606,557         1,696,275         (1,379,919)         3,076,195         1           (SURPLUS)/DEFICIT FROM OPERATIONS AND CAPITAL         21,856,760         (108,460,126)         (113,980,342)         5,520,216           FUNDING         Proceeds from Disposal         18         (1,916,500)         (3,000)         -         (3,000)         (10           Loans - Repayment of Principal         909,513         224,962         224,962         -         -           Payments of Principal Portion of Lease Liability         388,066         -         -         -         -           Transfer from Reserve         (37,660,158)         -         -         -         -           Transfer to Reserve         16,587,120         -         -         -                                                                                                                                                                                                                                                                                                                                                                                                                                                                                                                                                                                                                                                                                                                                                                                                                                        | Total Non-Operating Revenue                       |       | (12,533,653)      | (1,134,862)   | (6,049,959)                             | 4,915,097            | 100%              |
| Capital Works         16         48,507,162         2,438,698         4,554,908         (2,116,210)         (6)           Vehicle and Plant Replacements         17         3,305,165         221,501         25,960         195,541           Total Capital Expenditure         54,140,210         2,831,137         4,670,039         (1,838,902)         (6)           CAPITAL (SURPLUS)/DEFICIT         41,606,557         1,696,275         (1,379,919)         3,076,195         1           (SURPLUS)/DEFICIT FROM OPERATIONS AND CAPITAL         21,856,760         (108,460,126)         (113,980,342)         5,520,216           FUNDING         Proceeds from Disposal         18         (1,916,500)         (3,000)         -         (3,000)         (10           Loans - Repayment of Principal         909,513         224,962         224,962         -         -           Payments of Principal Portion of Lease Liability         388,066         -         -         -         -           Transfer from Reserve         (37,660,158)         -         -         -         -           Transfer to Reserve         16,587,120         -         -         -         -           Opening Funds         19         (53,549)         (53,549)         (53,549)         -                                                                                                                                                                                                                                                                                                                                                                                                                                                                                                                                                                                                                                                                                                                                                                                                                                  |                                                   |       |                   |               |                                         |                      |                   |
| Vehicle and Plant Replacements         17         3,305,165         221,501         25,960         195,541           Total Capital Expenditure         54,140,210         2,831,137         4,670,039         (1,838,902)         (1           CAPITAL (SURPLUS)/DEFICIT         41,606,557         1,696,275         (1,379,919)         3,076,195         1           (SURPLUS)/DEFICIT FROM OPERATIONS AND CAPITAL         21,856,760         (108,460,126)         (113,980,342)         5,520,216           FUNDING         Proceeds from Disposal         18         (1,916,500)         (3,000)         -         (3,000)         (10           Loans - Repayment of Principal         909,513         224,962         224,962         -         -           Payments of Principal Portion of Lease Liability         388,066         -         -         -         -           Transfer from Trust         (115,172)         -         -         -         -         -           Transfer to Reserve         (37,660,158)         -         -         -         -         -           Opening Funds         19         (53,549)         (53,549)         -         (53,549)         (10                                                                                                                                                                                                                                                                                                                                                                                                                                                                                                                                                                                                                                                                                                                                                                                                                                                                                                                                | ,                                                 |       |                   |               | •                                       | •                    | 48%               |
| Total Capital Expenditure 54,140,210 2,831,137 4,670,039 (1,838,902) (( CAPITAL (SURPLUS)/DEFICIT 41,606,557 1,696,275 (1,379,919) 3,076,195 1  (SURPLUS)/DEFICIT FROM OPERATIONS AND CAPITAL 21,856,760 (108,460,126) (113,980,342) 5,520,216  FUNDING  Proceeds from Disposal 18 (1,916,500) (3,000) - (3,000) (108,460,126) (110,916,500) (110,916,500) (110,916,500) (110,916,500) (110,916,500) (110,916,500) (110,916,500) (110,916,500) (110,916,500) (110,916,500) (110,916,500) (110,916,500) (110,916,500) (110,916,500) (110,916,500) (110,916,500) (110,916,500) (110,916,500) (110,916,500) (110,916,500) (110,916,500) (110,916,500) (110,916,500) (110,916,500) (110,916,500) (110,916,500) (110,916,500) (110,916,500) (110,916,500) (110,916,500) (110,916,500) (110,916,500) (110,916,500) (110,916,500) (110,916,500) (110,916,500) (110,916,500) (110,916,500) (110,916,500) (110,916,500) (110,916,500) (110,916,500) (110,916,500) (110,916,500) (110,916,500) (110,916,500) (110,916,500) (110,916,500) (110,916,500) (110,916,500) (110,916,500) (110,916,500) (110,916,500) (110,916,500) (110,916,500) (110,916,500) (110,916,500) (110,916,500) (110,916,500) (110,916,500) (110,916,500) (110,916,500) (110,916,500) (110,916,500) (110,916,500) (110,916,500) (110,916,500) (110,916,500) (110,916,500) (110,916,500) (110,916,500) (110,916,500) (110,916,500) (110,916,500) (110,916,500) (110,916,500) (110,916,500) (110,916,500) (110,916,500) (110,916,500) (110,916,500) (110,916,500) (110,916,500) (110,916,500) (110,916,500) (110,916,500) (110,916,500) (110,916,500) (110,916,500) (110,916,500) (110,916,500) (110,916,500) (110,916,500) (110,916,500) (110,916,500) (110,916,500) (110,916,500) (110,916,500) (110,916,500) (110,916,500) (110,916,500) (110,916,500) (110,916,500) (110,916,500) (110,916,500) (110,916,500) (110,916,500) (110,916,500) (110,916,500) (110,916,500) (110,916,500) (110,916,500) (110,916,500) (110,916,500) (110,916,500) (110,916,500) (110,916,500) (110,916,500) (110,916,500) (110,916,500) (110,916,500) (110,916,500) (110,916,500) (110, | •                                                 |       |                   |               |                                         |                      | (87)%             |
| (SURPLUS)/DEFICIT FROM OPERATIONS AND CAPITAL  21,856,760 (108,460,126) (113,980,342) 5,520,216  FUNDING  Proceeds from Disposal 18 (1,916,500) (3,000) - (3,000) (108,460,126) (118,460,126) (118,460,126) (118,460,126) (118,460,126) (118,460,126) (118,460,126) (118,460,126) (118,460,126) (118,460,126) (118,460,126) (118,460,126) (118,460,126) (118,460,126) (118,460,126) (118,460,126) (118,460,126) (118,460,126) (118,460,126) (118,460,126) (118,460,126) (118,460,126) (118,460,126) (118,460,126) (118,460,126) (118,460,126) (118,460,126) (118,460,126) (118,460,126) (118,460,126) (118,460,126) (118,460,126) (118,460,126) (118,460,126) (118,460,126) (118,460,126) (118,460,126) (118,460,126) (118,460,126) (118,460,126) (118,460,126) (118,460,126) (118,460,126) (118,460,126) (118,460,126) (118,460,126) (118,460,126) (118,460,126) (118,460,126) (118,460,126) (118,460,126) (118,460,126) (118,460,126) (118,460,126) (118,460,126) (118,460,126) (118,460,126) (118,460,126) (118,460,126) (118,460,126) (118,460,126) (118,460,126) (118,460,126) (118,460,126) (118,460,126) (118,460,126) (118,460,126) (118,460,126) (118,460,126) (118,460,126) (118,460,126) (118,460,126) (118,460,126) (118,460,126) (118,460,126) (118,460,126) (118,460,126) (118,460,126) (118,460,126) (118,460,126) (118,460,126) (118,460,126) (118,460,126) (118,460,126) (118,460,126) (118,460,126) (118,460,126) (118,460,126) (118,460,126) (118,460,126) (118,460,126) (118,460,126) (118,460,126) (118,460,126) (118,460,126) (118,460,126) (118,460,126) (118,460,126) (118,460,126) (118,460,126) (118,460,126) (118,460,126) (118,460,126) (118,460,126) (118,460,126) (118,460,126) (118,460,126) (118,460,126) (118,460,126) (118,460,126) (118,460,126) (118,460,126) (118,460,126) (118,460,126) (118,460,126) (118,460,126) (118,460,126) (118,460,126) (118,460,126) (118,460,126) (118,460,126) (118,460,126) (118,460,126) (118,460,126) (118,460,126) (118,460,126) (118,460,126) (118,460,126) (118,460,126) (118,460,126) (118,460,126) (118,460,126) (118,460,126) (118,460,126) (118,460 | •                                                 | 1/    |                   |               |                                         |                      | 88%<br>(65)%      |
| FUNDING  Proceeds from Disposal  Loans - Repayment of Principal  Payments of Principal Portion of Lease Liability  Transfer from Trust  Transfer from Reserve  Transfer to Reserve  Opening Funds  18 (1,916,500) (3,000) - (3,000) (10  3,000) - (3,000) (10  3,000) - (3,000) (10  3,000) - (3,000) - (3,000) (10  3,000) - (3,000) (10  3,000) - (3,000) - (3,000) (10  3,000) - (3,000) - (10  3,000) - (3,000) - (10  3,000) - (3,000) - (10  3,000) - (3,000) - (10  3,000) - (3,000) - (10  3,000) - (3,000) - (10  3,000) - (3,000) - (10  3,000) - (3,000) - (10  3,000) - (3,000) - (10  3,000) - (10  3,000) - (10  3,000) - (10  3,000) - (10  3,000) - (3,000) - (10  3,000) - (3,000) - (10  3,000) - (3,000) - (10  3,000) - (10  3,000) - (10  3,000) - (10  3,000) - (10  3,000) - (3,000) - (10  3,000) - (3,000) - (10  3,000) - (10  3,000) - (10  3,000) - (10  3,000) - (10  3,000) - (10  3,000) - (10  3,000) - (10  3,000) - (10  3,000) - (10  3,000) - (10  3,000) - (10  3,000) - (10  3,000) - (10  3,000) - (10  3,000) - (10  3,000) - (10  3,000) - (10  3,000) - (10  3,000) - (10  3,000) - (3,000) - (10  3,000) - (10  3,000) - (10  3,000) - (10  3,000) - (10  3,000) - (10  3,000) - (10  3,000) - (10  3,000) - (10  3,000) - (10  3,000) - (10  3,000) - (10  3,000) - (10  3,000) - (10  3,000) - (10  3,000) - (10  3,000) - (10  3,000) - (10  3,000) - (10  3,000) - (10  3,000) - (10  3,000) - (10  3,000) - (10  3,000) - (10  3,000) - (10  3,000) - (10  3,000) - (10  3,000) - (10  3,000) - (10  3,000) - (10  3,000) - (10  3,000) - (10  3,000) - (10  3,000) - (10  3,000) - (10  3,000) - (10  3,000) - (10  3,000) - (10  3,000) - (10  3,000) - (10  3,000) - (10  3,000) - (10  3,000) - (10  3,000) - (10  3,000) - (10  3,000) - (10  3,000) - (10  3,000) - (10  3,000) - (10  3,000) - (10  3,000) - (10  3,000) - (10  3,000) - (10  3,000) - (10  3,000) - (10  3,000) - (10  3,000) - (10  3,000) - (10  3,000) - (10  3,000) - (10  3,000) - (10  3,000) - (10  3,000) - (10  3,000) - (10  3,000) - (10  3,000) - (10  3,000) - (10  3,000) - (10  3,000)  | CAPITAL (SURPLUS)/DEFICIT                         |       | 41,606,557        | 1,696,275     | (1,379,919)                             | 3,076,195            | 100%              |
| FUNDING  Proceeds from Disposal  Loans - Repayment of Principal  Payments of Principal Portion of Lease Liability  Transfer from Trust  Transfer from Reserve  Transfer to Reserve  Opening Funds  18 (1,916,500) (3,000) - (3,000) (10  3,000) - (3,000) (10  3,000) - (3,000) (10  3,000) - (3,000) - (3,000) (10  3,000) - (3,000) (10  3,000) - (3,000) - (3,000) (10  3,000) - (3,000) - (10  3,000) - (3,000) - (10  3,000) - (3,000) - (10  3,000) - (10  3,000) - (3,000) - (10  3,000) - (3,000) - (3,000) - (10  3,000) - (3,000) - (10  3,000) - (10  3,000) - (10  3,000) - (10  3,000) - (3,000) - (10  3,000) - (3,000) - (10  3,000) - (3,000) - (10  4,000) - (10  4,000) - (10  4,000) - (10  4,000) - (10  4,000) - (10  4,000) - (10  4,000) - (10  4,000) - (10  4,000) - (10  4,000) - (10  4,000) - (10  4,000) - (10  4,000) - (10  4,000) - (10  4,000) - (10  4,000) - (10  4,000) - (10  4,000) - (10  4,000) - (10  4,000) - (10  4,000) - (10  4,000) - (10  4,000) - (10  4,000) - (10  4,000) - (10  4,000) - (10  4,000) - (10  4,000) - (10  4,000) - (10  4,000) - (10  4,000) - (10  4,000) - (10  4,000) - (10  4,000) - (10  4,000) - (10  4,000) - (10  4,000) - (10  4,000) - (10  4,000) - (10  4,000) - (10  4,000) - (10  4,000) - (10  4,000) - (10  4,000) - (10  4,000) - (10  4,000) - (10  4,000) - (10  4,000) - (10  4,000) - (10  4,000) - (10  4,000) - (10  4,000) - (10  4,000) - (10  4,000) - (10  4,000) - (10  4,000) - (10  4,000) - (10  4,000) - (10  4,000) - (10  4,000) - (10  4,000) - (10  4,000) - (10  4,000) - (10  4,000) - (10  4,000) - (10  4,000) - (10  4,000) - (10  4,000) - (10  4,000) - (10  4,000) - (10  4,000) - (10  4,000) - (10  4,000) - (10  4,000) - (10  4,000) - (10  4,000) - (10  4,000) - (10  4,000) - (10  4,000) - (10  4,000) - (10  4,000) - (10  4,000) - (10  4,000) - (10  4,000) - (10  4,000) - (10  4,000) - (10  4,000) - (10  4,000) - (10  4,000) - (10  4,000) - (10  4,000) - (10  4,000) - (10  4,000) - (10  4,000) - (10  4,000) - (10  4,000) - (10  4,000) - (10  4,000) - (10  4,000) - (10  4,000) - (10  4 | (SURPLUS)/DEFICIT FROM OPERATIONS AND CAPITAL     |       | 21.856.760        | (108.460.126) | (113.980.342)                           | 5.520.216            | 5%                |
| Proceeds from Disposal         18         (1,916,500)         (3,000)         - (3,000)         (10           Loans - Repayment of Principal         909,513         224,962         224,962         -         -           Payments of Principal Portion of Lease Liability         388,066         -         -         -         -           Transfer from Trust         (115,172)         -         -         -         -         -           Transfer from Reserve         (37,660,158)         -         -         -         -         -           Transfer to Reserve         16,587,120         -         -         -         -         -         -         -         -         -         -         -         -         -         -         -         -         -         -         -         -         -         -         -         -         -         -         -         -         -         -         -         -         -         -         -         -         -         -         -         -         -         -         -         -         -         -         -         -         -         -         -         -         -         -         -         - <td>•</td> <td></td> <td>.,,</td> <td>,,,)</td> <td>, ,,,,,,,,,,,,,,,,,,,,,,,,,,,,,,,,,,,,,</td> <td>- , ;<b>- · · ·</b></td> <td></td>                                                                                                                                                                                                                                                                                                                                                                                                                                                                                                                                                                                                                                                                                                                                                                                                          | •                                                 |       | .,,               | ,,,)          | , ,,,,,,,,,,,,,,,,,,,,,,,,,,,,,,,,,,,,, | - , ; <b>- · · ·</b> |                   |
| Loans - Repayment of Principal       909,513       224,962       224,962       -         Payments of Principal Portion of Lease Liability       388,066       -       -       -         Transfer from Trust       (115,172)       -       -       -         Transfer from Reserve       (37,660,158)       -       -       -         Transfer to Reserve       16,587,120       -       -       -         Opening Funds       19       (53,549)       (53,549)       -       (53,549)       (10                                                                                                                                                                                                                                                                                                                                                                                                                                                                                                                                                                                                                                                                                                                                                                                                                                                                                                                                                                                                                                                                                                                                                                                                                                                                                                                                                                                                                                                                                                                                                                                                                                |                                                   | 18    | (1,916,500)       | (3,000)       | -                                       | (3,000)              | (100)%            |
| Payments of Principal Portion of Lease Liability       388,066       -       -       -         Transfer from Trust       (115,172)       -       -       -         Transfer from Reserve       (37,660,158)       -       -       -         Transfer to Reserve       16,587,120       -       -       -         Opening Funds       19       (53,549)       (53,549)       -       (53,549)       (10                                                                                                                                                                                                                                                                                                                                                                                                                                                                                                                                                                                                                                                                                                                                                                                                                                                                                                                                                                                                                                                                                                                                                                                                                                                                                                                                                                                                                                                                                                                                                                                                                                                                                                                         | •                                                 |       |                   | · · · · /     | 224,962                                 | -                    | 0%                |
| Transfer from Trust       (115,172)       -       -       -         Transfer from Reserve       (37,660,158)       -       -       -         Transfer to Reserve       16,587,120       -       -       -         Opening Funds       19       (53,549)       (53,549)       -       (53,549)       (10                                                                                                                                                                                                                                                                                                                                                                                                                                                                                                                                                                                                                                                                                                                                                                                                                                                                                                                                                                                                                                                                                                                                                                                                                                                                                                                                                                                                                                                                                                                                                                                                                                                                                                                                                                                                                        | • • • • •                                         |       | •                 | -             | ,                                       | -                    | 0%                |
| Transfer from Reserve       (37,660,158)       -       -       -       -         Transfer to Reserve       16,587,120       -       -       -       -         Opening Funds       19       (53,549)       (53,549)       -       (53,549)       (10                                                                                                                                                                                                                                                                                                                                                                                                                                                                                                                                                                                                                                                                                                                                                                                                                                                                                                                                                                                                                                                                                                                                                                                                                                                                                                                                                                                                                                                                                                                                                                                                                                                                                                                                                                                                                                                                            |                                                   |       | •                 | -             | -                                       | -                    | 0%                |
| Transfer to Reserve       16,587,120       -       -       -       -       -       (53,549)       -       (53,549)       -       (53,549)       -       (53,549)       -       (53,549)       -       (53,549)       -       (53,549)       -       (53,549)       -       (53,549)       -       (53,549)       -       (53,549)       -       (53,549)       -       (53,549)       -       (53,549)       -       (53,549)       -       (53,549)       -       (53,549)       -       (53,549)       -       (53,549)       -       (53,549)       -       (53,549)       -       -       (53,549)       -       (53,549)       -       -       (53,549)       -       -       (53,549)       -       -       -       (53,549)       -       -       -       -       -       -       -       -       -       -       -       -       -       -       -       -       -       -       -       -       -       -       -       -       -       -       -       -       -       -       -       -       -       -       -       -       -       -       -       -       -       -       -       - <td></td> <td></td> <td></td> <td>-</td> <td>-</td> <td>-</td> <td>0%</td>                                                                                                                                                                                                                                                                                                                                                                                                                                                                                                                                                                                                                                                                                                                                                                                                                                                                                                                                                  |                                                   |       |                   | -             | -                                       | -                    | 0%                |
| <b>Opening Funds</b> 19 (53,549) (53,549) (53,549)                                                                                                                                                                                                                                                                                                                                                                                                                                                                                                                                                                                                                                                                                                                                                                                                                                                                                                                                                                                                                                                                                                                                                                                                                                                                                                                                                                                                                                                                                                                                                                                                                                                                                                                                                                                                                                                                                                                                                                                                                                                                             |                                                   |       |                   | -             | -                                       | -                    | 0%                |
|                                                                                                                                                                                                                                                                                                                                                                                                                                                                                                                                                                                                                                                                                                                                                                                                                                                                                                                                                                                                                                                                                                                                                                                                                                                                                                                                                                                                                                                                                                                                                                                                                                                                                                                                                                                                                                                                                                                                                                                                                                                                                                                                |                                                   | 19    |                   | (53,549)      | -                                       | (53,549)             | (100)%            |
| CLUSING FUNDS 20 (3.921) (108.291./13) (113./55.380) 5.463.66/                                                                                                                                                                                                                                                                                                                                                                                                                                                                                                                                                                                                                                                                                                                                                                                                                                                                                                                                                                                                                                                                                                                                                                                                                                                                                                                                                                                                                                                                                                                                                                                                                                                                                                                                                                                                                                                                                                                                                                                                                                                                 | CLOSING FUNDS                                     | 20    | (3,921)           | (108,291,713) | (113,755,380)                           | 5,463,667            | 5%                |