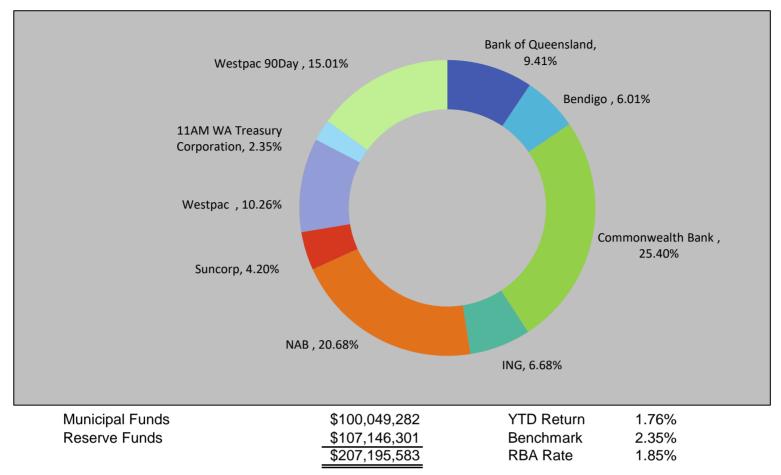

| Grants and Subsidies 1 (1,806,171) (292,739) (422,549) 129,750 (7011) (7010) Asset Disposal (1,836,831) (1,836,831) (1,836,831) (1,836,831) (1,836,831) (1,836,831) (1,836,831) (1,836,831) (1,836,831) (1,836,831) (1,836,831) (1,836,831) (1,836,831) (1,836,831) (1,836,831) (1,836,831) (1,836,831) (1,836,831) (1,836,831) (1,836,831) (1,836,831) (1,836,831) (1,836,831) (1,836,831) (1,836,831) (1,836,831) (1,836,831) (1,836,831) (1,836,831) (1,836,831) (1,836,831) (1,836,831) (1,836,831) (1,836,831) (1,836,831) (1,836,831) (1,836,831) (1,836,831) (1,836,831) (1,836,831) (1,836,831) (1,836,831) (1,836,831) (1,836,831) (1,836,831) (1,836,831) (1,836,831) (1,836,831) (1,836,831) (1,836,831) (1,836,831) (1,836,831) (1,836,831) (1,836,831) (1,836,831) (1,836,831) (1,836,831) (1,836,831) (1,836,831) (1,836,831) (1,836,831) (1,836,831) (1,836,831) (1,836,831) (1,836,831) (1,836,831) (1,836,831) (1,836,831) (1,836,831) (1,836,831) (1,836,831) (1,836,831) (1,836,831) (1,836,831) (1,836,831) (1,836,831) (1,836,831) (1,836,831) (1,836,831) (1,836,831) (1,836,831) (1,836,831) (1,836,831) (1,836,831) (1,836,831) (1,836,831) (1,836,831) (1,836,831) (1,836,831) (1,836,831) (1,836,831) (1,836,831) (1,836,831) (1,836,831) (1,836,831) (1,836,831) (1,836,831) (1,836,831) (1,836,831) (1,836,831) (1,836,831) (1,836,831) (1,836,831) (1,836,831) (1,836,831) (1,836,831) (1,836,831) (1,836,831) (1,836,831) (1,836,831) (1,836,831) (1,836,831) (1,836,831) (1,836,831) (1,836,831) (1,836,831) (1,836,831) (1,836,831) (1,836,831) (1,836,831) (1,836,831) (1,836,831) (1,836,831) (1,836,831) (1,836,831) (1,836,831) (1,836,831) (1,836,831) (1,836,831) (1,836,831) (1,836,831) (1,836,831) (1,836,831) (1,836,831) (1,836,831) (1,836,831) (1,836,831) (1,836,831) (1,836,831) (1,836,831) (1,836,831) (1,836,831) (1,836,831) (1,836,831) (1,836,831) (1,836,831) (1,836,831) (1,836,831) (1,836,831) (1,836,831) (1,836,831) (1,836,831) (1,836,831) (1,836,831) (1,836,831) (1,836,831) (1,836,831) (1,836,831) (1,836,831) (1,836,831) (1,836,831) (1,836,831) (1,836,831 |                                                   | Notes | Amended<br>Budget | YTD Budget    | YTD<br>Actual                           | YTD<br>Variance \$   | YTD<br>Variance % |
|--------------------------------------------------------------------------------------------------------------------------------------------------------------------------------------------------------------------------------------------------------------------------------------------------------------------------------------------------------------------------------------------------------------------------------------------------------------------------------------------------------------------------------------------------------------------------------------------------------------------------------------------------------------------------------------------------------------------------------------------------------------------------------------------------------------------------------------------------------------------------------------------------------------------------------------------------------------------------------------------------------------------------------------------------------------------------------------------------------------------------------------------------------------------------------------------------------------------------------------------------------------------------------------------------------------------------------------------------------------------------------------------------------------------------------------------------------------------------------------------------------------------------------------------------------------------------------------------------------------------------------------------------------------------------------------------------------------------------------------------------------------------------------------------------------------------------------------------------------------------------------------------------------------------------------------------------------------------------------------------------------------------------------------------------------------------------------------------------------------------------------|---------------------------------------------------|-------|-------------------|---------------|-----------------------------------------|----------------------|-------------------|
| Specified Area Rates                                                                                                                                                                                                                                                                                                                                                                                                                                                                                                                                                                                                                                                                                                                                                                                                                                                                                                                                                                                                                                                                                                                                                                                                                                                                                                                                                                                                                                                                                                                                                                                                                                                                                                                                                                                                                                                                                                                                                                                                                                                                                                           | OPERATING REVENUE                                 |       |                   |               |                                         |                      |                   |
| Grants and Subsidies Contributions Reimbursements and Donations Contributions Reimbursements Contributions Reimbursements Contributions (14,36,831) Fees and Charges Indress Earnings College (14,36,831) College (14,25,245) College (14,25,245) College (16,807) College (14,25,245) College (16,807) College (16,80 | Rates                                             |       | (104,599,384)     | (104,349,384) | (104,349,895)                           | 511                  | 0%                |
| Contributions Reimbursements and Donations   2                                                                                                                                                                                                                                                                                                                                                                                                                                                                                                                                                                                                                                                                                                                                                                                                                                                                                                                                                                                                                                                                                                                                                                                                                                                                                                                                                                                                                                                                                                                                                                                                                                                                                                                                                                                                                                                                                                                                                                                                                                                                                 | Specified Area Rates                              |       | (727,440)         | (727,440)     | (727,439)                               | (1)                  | (0)%              |
| Profit on Asset Disposals   (1,436,831)   Press and Chargres   3   (4,247,482)   (86,527,524)   (86,379,718)   (147,806)                                                                                                                                                                                                                                                                                                                                                                                                                                                                                                                                                                                                                                                                                                                                                                                                                                                                                                                                                                                                                                                                                                                                                                                                                                                                                                                                                                                                                                                                                                                                                                                                                                                                                                                                                                                                                                                                                                                                                                                                       | Grants and Subsidies                              | 1     | (1,606,171)       | (292,793)     | (422,543)                               | 129,750              | 44%               |
| Fees and Charges   3                                                                                                                                                                                                                                                                                                                                                                                                                                                                                                                                                                                                                                                                                                                                                                                                                                                                                                                                                                                                                                                                                                                                                                                                                                                                                                                                                                                                                                                                                                                                                                                                                                                                                                                                                                                                                                                                                                                                                                                                                                                                                                           | Contributions Reimbursements and Donations        | 2     | (1,428,862)       | (226, 192)    | (187,419)                               | (38,773)             | (17)%             |
| Interest Earnings                                                                                                                                                                                                                                                                                                                                                                                                                                                                                                                                                                                                                                                                                                                                                                                                                                                                                                                                                                                                                                                                                                                                                                                                                                                                                                                                                                                                                                                                                                                                                                                                                                                                                                                                                                                                                                                                                                                                                                                                                                                                                                              | •                                                 |       | (1,436,831)       | -             | -                                       | -                    | 0%                |
| Cheer Revenue                                                                                                                                                                                                                                                                                                                                                                                                                                                                                                                                                                                                                                                                                                                                                                                                                                                                                                                                                                                                                                                                                                                                                                                                                                                                                                                                                                                                                                                                                                                                                                                                                                                                                                                                                                                                                                                                                                                                                                                                                                                                                                                  |                                                   | 3     | (42,474,492)      | (26,527,524)  | (26,379,718)                            | (147,806)            | (1)%              |
|                                                                                                                                                                                                                                                                                                                                                                                                                                                                                                                                                                                                                                                                                                                                                                                                                                                                                                                                                                                                                                                                                                                                                                                                                                                                                                                                                                                                                                                                                                                                                                                                                                                                                                                                                                                                                                                                                                                                                                                                                                                                                                                                | Interest Earnings                                 |       | (1,252,345)       | (176,807)     | (379,789)                               | 202,982              | 100%              |
| Employee Costs                                                                                                                                                                                                                                                                                                                                                                                                                                                                                                                                                                                                                                                                                                                                                                                                                                                                                                                                                                                                                                                                                                                                                                                                                                                                                                                                                                                                                                                                                                                                                                                                                                                                                                                                                                                                                                                                                                                                                                                                                                                                                                                 | Other Revenue/Income                              | 5     |                   |               |                                         |                      | 100%              |
| Employee Costs                                                                                                                                                                                                                                                                                                                                                                                                                                                                                                                                                                                                                                                                                                                                                                                                                                                                                                                                                                                                                                                                                                                                                                                                                                                                                                                                                                                                                                                                                                                                                                                                                                                                                                                                                                                                                                                                                                                                                                                                                                                                                                                 | Total Operating Revenue                           |       | (153,887,525)     | (132,300,140) | (132,448,918)                           | 148,778              | 0%                |
| Materials and Contracts                                                                                                                                                                                                                                                                                                                                                                                                                                                                                                                                                                                                                                                                                                                                                                                                                                                                                                                                                                                                                                                                                                                                                                                                                                                                                                                                                                                                                                                                                                                                                                                                                                                                                                                                                                                                                                                                                                                                                                                                                                                                                                        | OPERATING EXPENSES                                |       |                   |               |                                         |                      |                   |
| Utilities (gas, electricity, water etc.)   8   5,949,026   894,596   753,005   231,591     Depreciation & Amortisation of Non-Current Assets   9   32,132,620   5,367,220   4,920,372   446,848     Loss on Asset Disposals   10   327,150   53,782   43,004   10,748     Insurance Expenses   10   327,150   53,782   788,743   37,022     Total Operating Expenses   11   1,666,704   825,766   788,743   37,022     Total Operating Expenses   11   1,666,704   825,766   788,743   37,022     Total Operating Expenses   11   1,40,751   (104,689,182)   (107,555,914)   2,876,732     OPERATING NON-CASH ADJUSTMENTS   11,140,751   (104,689,182)   (107,555,914)   2,876,732     OPERATING NON-CASH ADJUSTMENTS   1,438,831   1,438,831   1,438,831   1,438,831   1,438,831   1,438,831   1,438,831   1,438,831   1,438,831   1,438,831   1,438,831   1,438,831   1,438,831   1,438,831   1,438,831   1,438,831   1,438,831   1,438,831   1,438,831   1,438,831   1,438,831   1,438,831   1,438,831   1,438,831   1,438,831   1,438,831   1,438,831   1,438,831   1,438,831   1,438,831   1,438,831   1,438,831   1,438,831   1,438,831   1,438,831   1,438,831   1,438,831   1,438,831   1,438,831   1,438,831   1,438,831   1,438,831   1,438,831   1,438,831   1,438,831   1,438,831   1,438,831   1,438,831   1,438,831   1,438,831   1,438,831   1,438,831   1,438,831   1,438,831   1,438,831   1,438,831   1,438,831   1,438,831   1,438,831   1,438,831   1,438,831   1,438,831   1,438,831   1,438,831   1,438,831   1,438,831   1,438,831   1,438,831   1,438,831   1,438,831   1,438,831   1,438,831   1,438,831   1,438,831   1,438,831   1,438,831   1,438,831   1,438,831   1,438,831   1,438,831   1,438,831   1,438,831   1,438,831   1,438,831   1,438,831   1,438,831   1,438,831   1,438,831   1,438,831   1,438,831   1,438,831   1,438,831   1,438,831   1,438,831   1,438,831   1,438,831   1,438,831   1,438,831   1,438,831   1,438,831   1,438,831   1,438,831   1,438,831   1,438,831   1,438,831   1,438,831   1,438,831   1,438,831   1,438,831   1,438,831   1,438,831   1,438,831   1,43   | · ·                                               |       |                   |               |                                         | •                    | 5%                |
| Depreciation & Amortisation of Non-Current Assets   9   32,132,620   5,367,220   4,920,372   446,848     Loss on Asset Disposals   10   327,150   53,782   743,034   10,748     Insurance Expenses   11   1,666,704   825,765   783,743   37,022     Insurance Expenses   16,660,276   27,610,958   24,883,004   2,727,954     (SURPLUS)/DEFICIT FROM OPERATIONS   11,140,751   (104,689,182)   (107,565,914)   2,876,732     Comparison of Non-Cash Adjustments   11,140,751   (104,689,182)   (107,565,914)   2,876,732     Comparison of Non-Cash Adjustments   2,876,732   (4,920,372)   (446,848)     Comparison of Non-Cash Adjustments   2,876,732   (4,920,372)   (4,920,372)   (446,848)     Loss on Asset Disposals   94,759       Profit on Asset Disposals   1,436,631       Comparison of Non-Current Items   12   (100,000)   (100,000)   (114,137)   (14,137)   (14,137)     Comparison of Non-Operating Revenue   13,000,000       Capital Grants and Subsidies   13   (9,400,320)   (1,134,862)   (5,913,167)   (4,778,305   1,7014)   (1,7014)     Comparison of Non-Operating (SST Reimb TPRC Land Sales)   14     (136,792)   (136,792)   (1,134,862)   (6,049,959)   (4,916,792)   (1,134,862)   (6,049,959)   (1,134,862)   (1,134,862)   (1,134,862)   (1,134,862)   (1,134,862)   (1,134,862)   (1,134,862)   (1,134,862)   (1,134,862)   (1,134,862)   (1,134,862)   (1,134,862)   (1,134,862)   (1,134,862)   (1,134,862)   (1,134,862)   (1,134,862)   (1,134,862)   (1,134,862)   (1,134,862)   (1,134,862)   (1,134,862)   (1,134,862)   (1,134,862)   (1,134,862)   (1,134,862)   (1,134,862)   (1,134,862)   (1,134,862)   (1,134,862)   (1,134,862)   (1,134,862)   (1,134,862)   (1,134,862)   (1,134,862)   (1,134,862)   (1,134,862)   (1,134,862)   (1,134,862)   (1,134,862)   (1,134,862)   (1,134,862)   (1,134,862)   (1,134,862)   (1,134,862)   (1,134,862)   (1,134,862)   (1,134,862)   (1,134,862)   (1,134,862)   (1,134,862)   (1,134,862)   (1,134,862)   (1,134,862)   (1,134,862)   (1,134,862)   (1,134,862)   (1,134,862)   (1                                             |                                                   |       |                   | , ,           |                                         |                      | 16%               |
| Loss on Asset Disposals   94,759                                                                                                                                                                                                                                                                                                                                                                                                                                                                                                                                                                                                                                                                                                                                                                                                                                                                                                                                                                                                                                                                                                                                                                                                                                                                                                                                                                                                                                                                                                                                                                                                                                                                                                                                                                                                                                                                                                                                                                                                                                                                                               |                                                   |       |                   |               | •                                       | ,                    | 24%               |
| Interest Expenses   10   327,150   53,782   43,034   10,748   Insurance Expenses   11   1,686,776   825,765   788,743   37,022   165,028,776   27,610,958   24,883,004   2,727,954   (SURPLUS)/DEFICIT FROM OPERATIONS   11,140,751   (104,689,182)   (107,565,914)   2,876,732   (SURPLUS)/DEFICIT FROM OPERATIONS   11,140,751   (104,689,182)   (107,565,914)   2,876,732   (446,848)   44,759   44,759   44,759   44,759   44,759   44,759   44,759   44,759   44,759   44,759   44,759   44,759   44,759   44,759   44,759   44,759   44,759   44,759   44,759   44,759   44,759   44,759   44,759   44,759   44,759   44,759   44,759   44,759   44,759   44,759   44,759   44,759   44,759   44,759   44,759   44,759   44,759   44,759   44,759   44,759   44,759   44,759   44,759   44,759   44,759   44,759   44,759   44,759   44,759   44,759   44,759   44,759   44,759   44,759   44,759   44,759   44,759   44,759   44,759   44,759   44,759   44,759   44,759   44,759   44,759   44,759   44,759   44,759   44,759   44,759   44,759   44,759   44,759   44,759   44,759   44,759   44,759   44,759   44,759   44,759   44,759   44,759   44,759   44,759   44,759   44,759   44,759   44,759   44,759   44,759   44,759   44,759   44,759   44,759   44,759   44,759   44,759   44,759   44,759   44,759   44,759   44,759   44,759   44,759   44,759   44,759   44,759   44,759   44,759   44,759   44,759   44,759   44,759   44,759   44,759   44,759   44,759   44,759   44,759   44,759   44,759   44,759   44,759   44,759   44,759   44,759   44,759   44,759   44,759   44,759   44,759   44,759   44,759   44,759   44,759   44,759   44,759   44,759   44,759   44,759   44,759   44,759   44,759   44,759   44,759   44,759   44,759   44,759   44,759   44,759   44,759   44,759   44,759   44,759   44,759   44,759   44,759   44,759   44,759   44,759   44,759   44,759   44,759   44,759   44,759   44,759   44,759   44,759   44,759   44,759   44,759   44,759   44,759   44,759   44,759   44,759   44,759   44,759   44,759   44,759   44,759   44,759   44,759   44,759   44,759      | ·                                                 | 9     |                   | 5,367,220     | 4,920,372                               | 446,848              | 8%                |
| Insurance Expenses   11                                                                                                                                                                                                                                                                                                                                                                                                                                                                                                                                                                                                                                                                                                                                                                                                                                                                                                                                                                                                                                                                                                                                                                                                                                                                                                                                                                                                                                                                                                                                                                                                                                                                                                                                                                                                                                                                                                                                                                                                                                                                                                        |                                                   |       |                   | -             | -                                       | -                    | 0%                |
| Total Operating Expenses   165,028,276   27,610,958   24,883,004   2,727,954   2,876,732   2,876,732   2,876,732   2,876,732   2,876,732   2,876,732   2,876,732   2,876,732   2,876,732   2,876,732   2,876,732   2,876,732   2,876,732   2,876,732   2,876,732   2,876,732   2,876,732   2,876,732   2,876,732   2,876,732   2,876,732   2,876,732   2,876,732   2,876,732   2,876,732   2,876,732   2,876,732   2,876,732   2,876,732   2,876,732   2,876,732   2,876,732   2,876,732   2,876,732   2,876,732   2,876,732   2,876,732   2,876,732   2,876,732   2,876,732   2,876,732   2,876,732   2,876,732   2,876,732   2,876,732   2,876,732   2,876,732   2,876,732   2,876,732   2,876,732   2,876,732   2,876,732   2,876,732   2,876,732   2,876,732   2,876,732   2,876,732   2,876,732   2,876,732   2,876,732   2,876,732   2,876,732   2,876,732   2,876,732   2,876,732   2,876,732   2,876,732   2,876,732   2,876,732   2,876,732   2,876,732   2,876,732   2,876,732   2,876,732   2,876,732   2,876,732   2,876,732   2,876,732   2,876,732   2,876,732   2,876,732   2,876,732   2,876,732   2,876,732   2,876,732   2,876,732   2,876,732   2,876,732   2,876,732   2,876,732   2,876,732   2,876,732   2,876,732   2,876,732   2,876,732   2,876,732   2,876,732   2,876,732   2,876,732   2,876,732   2,876,732   2,876,732   2,876,732   2,876,732   2,876,732   2,876,732   2,876,732   2,876,732   2,876,732   2,876,732   2,876,732   2,876,732   2,876,732   2,876,732   2,876,732   2,876,732   2,876,732   2,876,732   2,876,732   2,876,732   2,876,732   2,876,732   2,876,732   2,876,732   2,876,732   2,876,732   2,876,732   2,876,732   2,876,732   2,876,732   2,876,732   2,876,732   2,876,732   2,876,732   2,876,732   2,876,732   2,876,732   2,876,732   2,876,732   2,876,732   2,876,732   2,876,732   2,876,732   2,876,732   2,876,732   2,876,732   2,876,732   2,876,732   2,876,732   2,876,732   2,876,732   2,876,732   2,876,732   2,876,732   2,876,732   2,876,732   2,876,732   2,876,732   2,876,732   2,876,732   2,876,732   2,876,732   2,876,732   2,876,732   |                                                   |       | •                 |               | •                                       | •                    | 20%               |
| COPERATING NON-CASH ADJUSTMENTS   Depreciation & Amortisation of Non Current Assets   Coperation & Amortisation of Non Current Assets   Coperation & Coperation   | •                                                 | 11    |                   |               |                                         |                      | 4%                |
| OPERATING NON-CASH ADJUSTMENTS           Depreciation & Amortisation of Non Current Assets         (32,132,620)         (5,367,220)         (4,920,372)         (446,848)           Loss on Asset Disposals         (94,759)         -         -         -           Movement in Non-current Items         12         (100,000)         (100,000)         (114,137)         14,137           OPERATING CASH (SURPLUS)/DEFICIT         (19,749,797)         (10,156,401)         (112,600,423)         2,444,021           NON-OPERATING REVENUE         (19,749,797)         (10,156,401)         (12,500,423)         2,444,021           Capital Grants and Subsidies         13         (9,400,320)         (1,134,862)         (5,913,167)         4,778,305         1           Capital Contributions         (1,800,000)         -         -         -         -         -         -         -         -         -         -         -         -         -         -         -         -         -         -         -         -         -         -         -         -         -         -         -         -         -         -         -         -         -         -         -         -         -         -         -         -         -                                                                                                                                                                                                                                                                                                                                                                                                                                                                                                                                                                                                                                                                                                                                                                                                                                                                       | Total Operating Expenses                          |       | 165,028,276       | 27,610,958    | 24,883,004                              | 2,727,954            | 10%               |
| Depreciation & Amortisation of Non Current Assets   (32,132,620)   (5,367,220)   (4,920,372)   (446,848)                                                                                                                                                                                                                                                                                                                                                                                                                                                                                                                                                                                                                                                                                                                                                                                                                                                                                                                                                                                                                                                                                                                                                                                                                                                                                                                                                                                                                                                                                                                                                                                                                                                                                                                                                                                                                                                                                                                                                                                                                       | (SURPLUS)/DEFICIT FROM OPERATIONS                 |       | 11,140,751        | (104,689,182) | (107,565,914)                           | 2,876,732            | 3%                |
| Loss on Asset Disposal   (94,759)   1,436,831   1,436,831   1,436,831   1,436,831   1,436,831   1,436,831   1,436,831   1,437   1,4137   1,4137   1,4137   1,4137   1,4137   1,4137   1,4137   1,4137   1,4137   1,4137   1,4137   1,4137   1,4137   1,4137   1,4137   1,4137   1,4137   1,4137   1,4137   1,4137   1,4137   1,4137   1,4137   1,4137   1,4137   1,4137   1,4137   1,4137   1,4137   1,4137   1,4137   1,4137   1,4137   1,4137   1,4137   1,4137   1,4137   1,4137   1,4137   1,4137   1,4137   1,4137   1,4137   1,4137   1,4137   1,4137   1,4137   1,4137   1,4137   1,4137   1,4137   1,4137   1,4137   1,4137   1,4137   1,4137   1,4137   1,4137   1,4137   1,4137   1,4137   1,4137   1,4137   1,4137   1,4137   1,4137   1,4137   1,4137   1,4137   1,4137   1,4137   1,4137   1,4137   1,4137   1,4137   1,4137   1,4137   1,4137   1,4137   1,4137   1,4137   1,4137   1,4137   1,4137   1,4137   1,4137   1,4137   1,4137   1,4137   1,4137   1,4137   1,4137   1,4137   1,4137   1,4137   1,4137   1,4137   1,4137   1,4137   1,4137   1,4137   1,4137   1,4137   1,4137   1,4137   1,4137   1,4137   1,4137   1,4137   1,4137   1,4137   1,4137   1,4137   1,4137   1,4137   1,4137   1,4137   1,4137   1,4137   1,4137   1,4137   1,4137   1,4137   1,4137   1,4137   1,4137   1,4137   1,4137   1,4137   1,4137   1,4137   1,4137   1,4137   1,4137   1,4137   1,4137   1,4137   1,4137   1,4137   1,4137   1,4137   1,4137   1,4137   1,4137   1,4137   1,4137   1,4137   1,4137   1,4137   1,4137   1,4137   1,4137   1,4137   1,4137   1,4137   1,4137   1,4137   1,4137   1,4137   1,4137   1,4137   1,4137   1,4137   1,4137   1,4137   1,4137   1,4137   1,4137   1,4137   1,4137   1,4137   1,4137   1,4137   1,4137   1,4137   1,4137   1,4137   1,4137   1,4137   1,4137   1,4137   1,4137   1,4137   1,4137   1,4137   1,4137   1,4137   1,4137   1,4137   1,4137   1,4137   1,4137   1,4137   1,4137   1,4137   1,4137   1,4137   1,4137   1,4137   1,4137   1,4137   1,4137   1,4137   1,4137   1,4137   1,4137   1,4137   1,4137   1,4137   1,4137   1,4137   1,4137   1,4137     | OPERATING NON-CASH ADJUSTMENTS                    |       |                   |               |                                         |                      |                   |
| Profit on Asset Disposals   1,436,831                                                                                                                                                                                                                                                                                                                                                                                                                                                                                                                                                                                                                                                                                                                                                                                                                                                                                                                                                                                                                                                                                                                                                                                                                                                                                                                                                                                                                                                                                                                                                                                                                                                                                                                                                                                                                                                                                                                                                                                                                                                                                          | Depreciation & Amortisation of Non Current Assets |       | (32,132,620)      | (5,367,220)   | (4,920,372)                             | (446,848)            | (8)%              |
| Movement in Non-current Items   12                                                                                                                                                                                                                                                                                                                                                                                                                                                                                                                                                                                                                                                                                                                                                                                                                                                                                                                                                                                                                                                                                                                                                                                                                                                                                                                                                                                                                                                                                                                                                                                                                                                                                                                                                                                                                                                                                                                                                                                                                                                                                             | Loss on Asset Disposal                            |       | (94,759)          | -             | -                                       | -                    | 0%                |
| NON-OPERATING REVENUE   Capital Grants and Subsidies   13                                                                                                                                                                                                                                                                                                                                                                                                                                                                                                                                                                                                                                                                                                                                                                                                                                                                                                                                                                                                                                                                                                                                                                                                                                                                                                                                                                                                                                                                                                                                                                                                                                                                                                                                                                                                                                                                                                                                                                                                                                                                      | Profit on Asset Disposals                         |       | 1,436,831         | -             | -                                       | -                    | 0%                |
| NON-OPERATING REVENUE   Capital Grants and Subsidies   13   (9,400,320)   (1,134,862)   (5,913,167)   4,778,305   1   (1,800,000)   -   -   -   -   -                                                                                                                                                                                                                                                                                                                                                                                                                                                                                                                                                                                                                                                                                                                                                                                                                                                                                                                                                                                                                                                                                                                                                                                                                                                                                                                                                                                                                                                                                                                                                                                                                                                                                                                                                                                                                                                                                                                                                                          | Movement in Non-current Items                     | 12    | (100,000)         | (100,000)     | (114,137)                               | 14,137               | 14%               |
| Capital Grants and Subsidies                                                                                                                                                                                                                                                                                                                                                                                                                                                                                                                                                                                                                                                                                                                                                                                                                                                                                                                                                                                                                                                                                                                                                                                                                                                                                                                                                                                                                                                                                                                                                                                                                                                                                                                                                                                                                                                                                                                                                                                                                                                                                                   | OPERATING CASH (SURPLUS)/DEFICIT                  |       | (19,749,797)      | (110,156,401) | (112,600,423)                           | 2,444,021            | 2%                |
| Capital Contributions         (1,800,000)         -         -         -         -         -         -         -         -         -         -         -         -         -         -         -         -         -         -         -         -         -         -         -         -         -         -         -         -         -         -         -         -         -         -         -         -         -         -         -         -         -         -         -         -         -         -         -         -         -         -         -         -         -         -         -         -         -         -         -         -         -         -         -         -         -         -         -         -         -         -         -         -         -         -         -         -         -         -         -         -         -         -         -         -         -         -         -         -         -         -         -         -         -         -         -         -         -         -         -         -         -         -         - <t< td=""><td></td><td></td><td></td><td></td><td></td><td></td><td></td></t<>                                                                                                                                                                                                                                                                                                                                                                                                                                                                                                                                                                                                                                                                                                                                                                                                                                                                                                                                 |                                                   |       |                   |               |                                         |                      |                   |
| Equity Distribution - TPRC Other Non-Operating (GST Reimb TPRC Land Sales)  14  (136,792)  136,792  1 Total Non-Operating Revenue  (12,533,653)  (1,134,862)  (6,049,959)  4,915,097  1  CAPITAL EXPENDITURE  Capital Projects Capital Works Capital Works Capital Works Capital Expenditure  15  15  2,327,883  170,938  89,171  81,767  81,767  81,767  81,767  81,767  81,767  81,767  81,767  81,767  81,767  81,767  81,767  81,767  81,767  81,767  81,767  81,767  81,767  81,767  81,767  81,767  81,767  81,767  81,767  81,767  81,767  81,767  81,767  81,767  81,767  81,767  81,767  81,767  81,767  81,767  81,767  81,767  81,767  81,767  81,767  81,767  81,767  81,767  81,767  81,767  81,767  81,767  81,767  81,767  81,767  81,767  81,767  81,767  81,767  81,767  81,767  81,767  81,767  81,767  81,767  81,767  81,767  81,767  81,767  81,767  81,767  81,767  81,767  81,767  81,767  81,767  81,767  81,767  81,767  81,767  81,767  81,767  81,767  81,767  81,767  81,767  81,767  81,767  81,767  81,767  81,767  81,767  81,767  81,767  81,767  81,767  81,767  81,767  81,767  81,767  81,767  81,767  81,767  81,767  81,767  81,767  81,767  81,767  81,767  81,767  81,767  81,767  81,767  81,767  81,767  81,767  81,767  81,767  81,767  81,767  81,767  81,767  81,767  81,767  81,767  81,767  81,767  81,767  81,767  81,767  81,767  81,767  81,767  81,767  81,767  81,767  81,767  81,767  81,767  81,767  81,767  81,767  81,767  81,767  81,767  81,767  81,767  81,767  81,767  81,767  81,767  81,767  81,767  81,767  81,767  81,767  81,767  81,767  81,767  81,767  81,767  81,767  81,767  81,767  81,767  81,767  81,767  81,767  81,767  81,767  81,767  81,767  81,767  81,767  81,767  81,767  81,767  81,767  81,767  81,767  81,767  81,767  81,767  81,767  81,767  81,767  81,767  81,767  81,767  81,767  81,767  81,767  81,767  81,767  81,767  81,767  81,767  81,767  81,767  81,767  81,767  81,767  81,767  81,767  81,767  81,767  81,767  81,767  81,767  81,767  81,767  81,767  81,767  81,767  81,767  81,767  81,767  81,767  81,767  81,767       | Capital Grants and Subsidies                      | 13    | (9,400,320)       | (1,134,862)   | (5,913,167)                             | 4,778,305            | 100%              |
| Other Non-Operating (GST Reimb TPRC Land Sales)         14         -         (136,792)         136,792         1           Total Non-Operating Revenue         (12,533,653)         (1,134,862)         (6,049,959)         4,915,097         1           CAPITAL EXPENDITURE         Capital Projects         15         2,327,883         170,938         89,171         81,767         2         3,305,165         2,21,501         2,54,908         (2,116,210)         (6         48,507,162         2,438,698         4,554,908         (2,116,210)         (6         48,507,162         2,438,698         4,554,908         (2,116,210)         (6         48,507,162         2,438,698         4,554,908         (2,116,210)         (6         48,507,162         2,438,698         4,554,908         (2,116,210)         (6         48,507,162         2,438,698         4,554,908         (2,116,210)         (6         48,507,162         2,438,698         4,554,908         (2,116,210)         (6         41,601,000         2,531,137         4,670,039         (1,638,902)         (1         (3,002)         (1,638,902)         (1         (3,007,039         (1,638,902)         (1         (3,007,039         (1,379,919)         3,076,195         1         1         41,606,557         1,696,275         (1,379,919)         3,076,195                                                                                                                                                                                                                                                                                                                                                                                                                                                                                                                                                                                                                                                                                                                                                              | Capital Contributions                             |       | (1,800,000)       | -             | -                                       | -                    | 0%                |
| Total Non-Operating Revenue   (12,533,653) (1,134,862) (6,049,959) 4,915,097   1                                                                                                                                                                                                                                                                                                                                                                                                                                                                                                                                                                                                                                                                                                                                                                                                                                                                                                                                                                                                                                                                                                                                                                                                                                                                                                                                                                                                                                                                                                                                                                                                                                                                                                                                                                                                                                                                                                                                                                                                                                               | Equity Distribution - TPRC                        |       | (1,333,333)       | -             | -                                       | -                    | 0%                |
| CAPITAL EXPENDITURE Capital Projects 15 2,327,883 170,938 89,171 81,767 Capital Works 16 48,507,162 2,438,698 4,554,908 (2,116,210) (4,507,162 2,438,698 4,554,908 (2,116,210) (4,507,162 2,438,698 4,554,908 (2,116,210) (4,507,162 2,438,698 4,554,908 (2,116,210) (4,507,162 2,438,698 4,554,908 (2,116,210) (4,507,162 2,438,698 4,554,908 (2,116,210) (4,507,162 2,438,698 4,554,908 (2,116,210) (4,507,162 2,438,698 4,554,908 (2,116,210) (4,507,162 2,438,698 4,554,908 (2,116,210) (4,507,162 2,438,698 4,554,908 (2,116,210) (4,507,162 2,438,698 4,554,908 (2,116,210) (4,507,162 2,438,698 4,554,908 (2,116,210) (4,507,162 2,438,698 4,554,908 (2,116,210) (4,507,162 2,438,698 4,554,908 (2,116,210) (4,507,162 2,438,698 4,554,908 (2,116,210) (4,507,162 2,438,698 4,554,908 (2,116,210) (4,507,162 2,438,698 4,554,908 (2,116,210) (4,507,162 2,438,698 4,554,908 (2,116,210) (4,507,162 2,438,698 4,554,908 (2,116,210) (4,507,162 2,438,698 4,554,908 (2,116,210) (4,507,162 2,438,698 4,554,908 (2,116,210) (4,507,162 2,438,698 4,554,908 (2,116,210) (4,507,162 2,438,698 4,554,908 (2,116,210) (4,507,162 2,438,698 4,554,908 (2,116,210) (4,507,162 2,438,698 4,554,908 (2,116,210) (4,507,162 2,438,698 4,554,908 (2,116,210) (4,507,162 2,438,698 4,554,908 (2,116,210) (4,507,162 2,438,698 4,554,908 (2,116,210) (4,507,162 2,438,698 4,554,908 (2,116,210) (4,507,162 2,438,698 4,554,908 (2,116,210) (4,507,162 2,438,698 4,554,908 (2,116,210) (4,507,162 2,438,698 4,554,908 (2,116,210) (4,507,162 2,438,698 4,554,908 (2,116,210) (4,507,162 2,438,698 4,554,908 (2,116,210) (4,507,162 2,438,698 4,554,908 (2,116,210) (4,507,162 2,438,698 4,554,908 (2,116,210) (4,507,162 2,438,698 4,554,908 (2,116,210) (4,507,162 2,438,698 4,554,908 (2,116,210) (4,507,162 2,438,698 4,554,908 (2,116,210) (4,507,162 2,438,698 4,554,908 (2,116,210) (4,507,162 2,438,698 4,554,908 (2,116,210) (4,507,162 2,438,698 4,554,908 (2,116,210) (4,507,162 2,438,698 4,554,908 (2,116,210) (4,507,162 2,438,698 4,554,908 (2,10,162) (4,507,162) (4,507,162) (4,507,162) (4,507,162) (4,507,162) (4,507 |                                                   | 14    |                   | -             | (136,792)                               | 136,792              | 100%              |
| Capital Projects         15         2,327,883         170,938         89,171         81,767           Capital Works         16         48,507,162         2,438,698         4,554,908         (2,116,210)         (6           Vehicle and Plant Replacements         17         3,305,165         221,501         25,960         195,541           Total Capital Expenditure         54,140,210         2,831,137         4,670,039         (1,838,902)         (6           CAPITAL (SURPLUS)/DEFICIT         41,606,557         1,696,275         (1,379,919)         3,076,195         1           (SURPLUS)/DEFICIT FROM OPERATIONS AND CAPITAL         21,856,760         (108,460,126)         (113,980,342)         5,520,216           FUNDING         Proceeds from Disposal         18         (1,916,500)         (3,000)         -         (3,000)         (10           Loans - Repayment of Principal         909,513         224,962         224,962         -         -           Payments of Principal Portion of Lease Liability         388,066         -         -         -         -           Transfer from Reserve         (37,660,158)         -         -         -         -           Transfer to Reserve         16,587,120         -         -         -                                                                                                                                                                                                                                                                                                                                                                                                                                                                                                                                                                                                                                                                                                                                                                                                                                        | Total Non-Operating Revenue                       |       | (12,533,653)      | (1,134,862)   | (6,049,959)                             | 4,915,097            | 100%              |
| Capital Works         16         48,507,162         2,438,698         4,554,908         (2,116,210)         (6)           Vehicle and Plant Replacements         17         3,305,165         221,501         25,960         195,541           Total Capital Expenditure         54,140,210         2,831,137         4,670,039         (1,838,902)         (6)           CAPITAL (SURPLUS)/DEFICIT         41,606,557         1,696,275         (1,379,919)         3,076,195         1           (SURPLUS)/DEFICIT FROM OPERATIONS AND CAPITAL         21,856,760         (108,460,126)         (113,980,342)         5,520,216           FUNDING         Proceeds from Disposal         18         (1,916,500)         (3,000)         -         (3,000)         (10           Loans - Repayment of Principal         909,513         224,962         224,962         -         -           Payments of Principal Portion of Lease Liability         388,066         -         -         -         -           Transfer from Reserve         (37,660,158)         -         -         -         -           Transfer to Reserve         16,587,120         -         -         -         -           Opening Funds         19         (53,549)         (53,549)         (53,549)         -                                                                                                                                                                                                                                                                                                                                                                                                                                                                                                                                                                                                                                                                                                                                                                                                                                  |                                                   |       |                   |               |                                         |                      |                   |
| Vehicle and Plant Replacements         17         3,305,165         221,501         25,960         195,541           Total Capital Expenditure         54,140,210         2,831,137         4,670,039         (1,838,902)         (1           CAPITAL (SURPLUS)/DEFICIT         41,606,557         1,696,275         (1,379,919)         3,076,195         1           (SURPLUS)/DEFICIT FROM OPERATIONS AND CAPITAL         21,856,760         (108,460,126)         (113,980,342)         5,520,216           FUNDING         Proceeds from Disposal         18         (1,916,500)         (3,000)         -         (3,000)         (10           Loans - Repayment of Principal         909,513         224,962         224,962         -         -           Payments of Principal Portion of Lease Liability         388,066         -         -         -         -           Transfer from Trust         (115,172)         -         -         -         -         -           Transfer to Reserve         (37,660,158)         -         -         -         -         -           Opening Funds         19         (53,549)         (53,549)         -         (53,549)         (10                                                                                                                                                                                                                                                                                                                                                                                                                                                                                                                                                                                                                                                                                                                                                                                                                                                                                                                                | ,                                                 |       |                   |               | •                                       | •                    | 48%               |
| Total Capital Expenditure 54,140,210 2,831,137 4,670,039 (1,838,902) (( CAPITAL (SURPLUS)/DEFICIT 41,606,557 1,696,275 (1,379,919) 3,076,195 1  (SURPLUS)/DEFICIT FROM OPERATIONS AND CAPITAL 21,856,760 (108,460,126) (113,980,342) 5,520,216  FUNDING  Proceeds from Disposal 18 (1,916,500) (3,000) - (3,000) (108,460,126) (110,916,500) (110,916,500) (110,916,500) (110,916,500) (110,916,500) (110,916,500) (110,916,500) (110,916,500) (110,916,500) (110,916,500) (110,916,500) (110,916,500) (110,916,500) (110,916,500) (110,916,500) (110,916,500) (110,916,500) (110,916,500) (110,916,500) (110,916,500) (110,916,500) (110,916,500) (110,916,500) (110,916,500) (110,916,500) (110,916,500) (110,916,500) (110,916,500) (110,916,500) (110,916,500) (110,916,500) (110,916,500) (110,916,500) (110,916,500) (110,916,500) (110,916,500) (110,916,500) (110,916,500) (110,916,500) (110,916,500) (110,916,500) (110,916,500) (110,916,500) (110,916,500) (110,916,500) (110,916,500) (110,916,500) (110,916,500) (110,916,500) (110,916,500) (110,916,500) (110,916,500) (110,916,500) (110,916,500) (110,916,500) (110,916,500) (110,916,500) (110,916,500) (110,916,500) (110,916,500) (110,916,500) (110,916,500) (110,916,500) (110,916,500) (110,916,500) (110,916,500) (110,916,500) (110,916,500) (110,916,500) (110,916,500) (110,916,500) (110,916,500) (110,916,500) (110,916,500) (110,916,500) (110,916,500) (110,916,500) (110,916,500) (110,916,500) (110,916,500) (110,916,500) (110,916,500) (110,916,500) (110,916,500) (110,916,500) (110,916,500) (110,916,500) (110,916,500) (110,916,500) (110,916,500) (110,916,500) (110,916,500) (110,916,500) (110,916,500) (110,916,500) (110,916,500) (110,916,500) (110,916,500) (110,916,500) (110,916,500) (110,916,500) (110,916,500) (110,916,500) (110,916,500) (110,916,500) (110,916,500) (110,916,500) (110,916,500) (110,916,500) (110,916,500) (110,916,500) (110,916,500) (110,916,500) (110,916,500) (110,916,500) (110,916,500) (110,916,500) (110,916,500) (110,916,500) (110,916,500) (110,916,500) (110,916,500) (110,916,500) (110, | •                                                 |       |                   |               |                                         |                      | (87)%             |
| (SURPLUS)/DEFICIT FROM OPERATIONS AND CAPITAL  21,856,760 (108,460,126) (113,980,342) 5,520,216  FUNDING  Proceeds from Disposal 18 (1,916,500) (3,000) - (3,000) (108,460,126) (118,460,126) (118,460,126) (118,460,126) (118,460,126) (118,460,126) (118,460,126) (118,460,126) (118,460,126) (118,460,126) (118,460,126) (118,460,126) (118,460,126) (118,460,126) (118,460,126) (118,460,126) (118,460,126) (118,460,126) (118,460,126) (118,460,126) (118,460,126) (118,460,126) (118,460,126) (118,460,126) (118,460,126) (118,460,126) (118,460,126) (118,460,126) (118,460,126) (118,460,126) (118,460,126) (118,460,126) (118,460,126) (118,460,126) (118,460,126) (118,460,126) (118,460,126) (118,460,126) (118,460,126) (118,460,126) (118,460,126) (118,460,126) (118,460,126) (118,460,126) (118,460,126) (118,460,126) (118,460,126) (118,460,126) (118,460,126) (118,460,126) (118,460,126) (118,460,126) (118,460,126) (118,460,126) (118,460,126) (118,460,126) (118,460,126) (118,460,126) (118,460,126) (118,460,126) (118,460,126) (118,460,126) (118,460,126) (118,460,126) (118,460,126) (118,460,126) (118,460,126) (118,460,126) (118,460,126) (118,460,126) (118,460,126) (118,460,126) (118,460,126) (118,460,126) (118,460,126) (118,460,126) (118,460,126) (118,460,126) (118,460,126) (118,460,126) (118,460,126) (118,460,126) (118,460,126) (118,460,126) (118,460,126) (118,460,126) (118,460,126) (118,460,126) (118,460,126) (118,460,126) (118,460,126) (118,460,126) (118,460,126) (118,460,126) (118,460,126) (118,460,126) (118,460,126) (118,460,126) (118,460,126) (118,460,126) (118,460,126) (118,460,126) (118,460,126) (118,460,126) (118,460,126) (118,460,126) (118,460,126) (118,460,126) (118,460,126) (118,460,126) (118,460,126) (118,460,126) (118,460,126) (118,460,126) (118,460,126) (118,460,126) (118,460,126) (118,460,126) (118,460,126) (118,460,126) (118,460,126) (118,460,126) (118,460,126) (118,460,126) (118,460,126) (118,460,126) (118,460,126) (118,460,126) (118,460,126) (118,460,126) (118,460,126) (118,460,126) (118,460,126) (118,460,126) (118,460 | •                                                 | 1/    |                   |               |                                         |                      | 88%<br>(65)%      |
| FUNDING  Proceeds from Disposal  Loans - Repayment of Principal  Payments of Principal Portion of Lease Liability  Transfer from Trust  Transfer from Reserve  Transfer to Reserve  Opening Funds  18 (1,916,500) (3,000) - (3,000) (10  3,000) - (3,000) (10  3,000) - (3,000) (10  3,000) - (3,000) - (3,000) (10  3,000) - (3,000) (10  3,000) - (3,000) - (3,000) (10  3,000) - (3,000) - (10  3,000) - (3,000) - (10  3,000) - (3,000) - (10  3,000) - (3,000) - (10  3,000) - (3,000) - (10  3,000) - (3,000) - (10  3,000) - (3,000) - (10  3,000) - (3,000) - (10  3,000) - (3,000) - (10  3,000) - (10  3,000) - (10  3,000) - (10  3,000) - (10  3,000) - (3,000) - (10  3,000) - (3,000) - (10  3,000) - (3,000) - (10  3,000) - (10  3,000) - (10  3,000) - (10  3,000) - (10  3,000) - (3,000) - (10  3,000) - (3,000) - (10  3,000) - (10  3,000) - (10  3,000) - (10  3,000) - (10  3,000) - (10  3,000) - (10  3,000) - (10  3,000) - (10  3,000) - (10  3,000) - (10  3,000) - (10  3,000) - (10  3,000) - (10  3,000) - (10  3,000) - (10  3,000) - (10  3,000) - (10  3,000) - (10  3,000) - (10  3,000) - (3,000) - (10  3,000) - (10  3,000) - (10  3,000) - (10  3,000) - (10  3,000) - (10  3,000) - (10  3,000) - (10  3,000) - (10  3,000) - (10  3,000) - (10  3,000) - (10  3,000) - (10  3,000) - (10  3,000) - (10  3,000) - (10  3,000) - (10  3,000) - (10  3,000) - (10  3,000) - (10  3,000) - (10  3,000) - (10  3,000) - (10  3,000) - (10  3,000) - (10  3,000) - (10  3,000) - (10  3,000) - (10  3,000) - (10  3,000) - (10  3,000) - (10  3,000) - (10  3,000) - (10  3,000) - (10  3,000) - (10  3,000) - (10  3,000) - (10  3,000) - (10  3,000) - (10  3,000) - (10  3,000) - (10  3,000) - (10  3,000) - (10  3,000) - (10  3,000) - (10  3,000) - (10  3,000) - (10  3,000) - (10  3,000) - (10  3,000) - (10  3,000) - (10  3,000) - (10  3,000) - (10  3,000) - (10  3,000) - (10  3,000) - (10  3,000) - (10  3,000) - (10  3,000) - (10  3,000) - (10  3,000) - (10  3,000) - (10  3,000) - (10  3,000) - (10  3,000) - (10  3,000) - (10  3,000) - (10  3,000) - (10  3,000)  | CAPITAL (SURPLUS)/DEFICIT                         |       | 41,606,557        | 1,696,275     | (1,379,919)                             | 3,076,195            | 100%              |
| FUNDING  Proceeds from Disposal  Loans - Repayment of Principal  Payments of Principal Portion of Lease Liability  Transfer from Trust  Transfer from Reserve  Transfer to Reserve  Opening Funds  18 (1,916,500) (3,000) - (3,000) (10  3,000) - (3,000) (10  3,000) - (3,000) (10  3,000) - (3,000) - (3,000) (10  3,000) - (3,000) (10  3,000) - (3,000) - (3,000) (10  3,000) - (3,000) - (10  3,000) - (3,000) - (10  3,000) - (3,000) - (10  3,000) - (10  3,000) - (3,000) - (10  3,000) - (3,000) - (3,000) - (10  3,000) - (3,000) - (10  3,000) - (10  3,000) - (10  3,000) - (10  3,000) - (3,000) - (10  3,000) - (3,000) - (10  3,000) - (3,000) - (10  4,000) - (10  4,000) - (10  4,000) - (10  4,000) - (10  4,000) - (10  4,000) - (10  4,000) - (10  4,000) - (10  4,000) - (10  4,000) - (10  4,000) - (10  4,000) - (10  4,000) - (10  4,000) - (10  4,000) - (10  4,000) - (10  4,000) - (10  4,000) - (10  4,000) - (10  4,000) - (10  4,000) - (10  4,000) - (10  4,000) - (10  4,000) - (10  4,000) - (10  4,000) - (10  4,000) - (10  4,000) - (10  4,000) - (10  4,000) - (10  4,000) - (10  4,000) - (10  4,000) - (10  4,000) - (10  4,000) - (10  4,000) - (10  4,000) - (10  4,000) - (10  4,000) - (10  4,000) - (10  4,000) - (10  4,000) - (10  4,000) - (10  4,000) - (10  4,000) - (10  4,000) - (10  4,000) - (10  4,000) - (10  4,000) - (10  4,000) - (10  4,000) - (10  4,000) - (10  4,000) - (10  4,000) - (10  4,000) - (10  4,000) - (10  4,000) - (10  4,000) - (10  4,000) - (10  4,000) - (10  4,000) - (10  4,000) - (10  4,000) - (10  4,000) - (10  4,000) - (10  4,000) - (10  4,000) - (10  4,000) - (10  4,000) - (10  4,000) - (10  4,000) - (10  4,000) - (10  4,000) - (10  4,000) - (10  4,000) - (10  4,000) - (10  4,000) - (10  4,000) - (10  4,000) - (10  4,000) - (10  4,000) - (10  4,000) - (10  4,000) - (10  4,000) - (10  4,000) - (10  4,000) - (10  4,000) - (10  4,000) - (10  4,000) - (10  4,000) - (10  4,000) - (10  4,000) - (10  4,000) - (10  4,000) - (10  4,000) - (10  4,000) - (10  4,000) - (10  4,000) - (10  4,000) - (10  4,000) - (10  4 | (SURPLUS)/DEFICIT FROM OPERATIONS AND CAPITAL     |       | 21.856.760        | (108.460.126) | (113.980.342)                           | 5.520.216            | 5%                |
| Proceeds from Disposal         18         (1,916,500)         (3,000)         - (3,000)         (10           Loans - Repayment of Principal         909,513         224,962         224,962         -         -           Payments of Principal Portion of Lease Liability         388,066         -         -         -         -           Transfer from Trust         (115,172)         -         -         -         -         -           Transfer from Reserve         (37,660,158)         -         -         -         -         -           Transfer to Reserve         16,587,120         -         -         -         -         -         -         -         -         -         -         -         -         -         -         -         -         -         -         -         -         -         -         -         -         -         -         -         -         -         -         -         -         -         -         -         -         -         -         -         -         -         -         -         -         -         -         -         -         -         -         -         -         -         -         -         - <td>•</td> <td></td> <td>.,,</td> <td>,,,)</td> <td>, ,,,,,,,,,,,,,,,,,,,,,,,,,,,,,,,,,,,,,</td> <td>- , ;<b>- · · ·</b></td> <td></td>                                                                                                                                                                                                                                                                                                                                                                                                                                                                                                                                                                                                                                                                                                                                                                                                          | •                                                 |       | .,,               | ,,,)          | , ,,,,,,,,,,,,,,,,,,,,,,,,,,,,,,,,,,,,, | - , ; <b>- · · ·</b> |                   |
| Loans - Repayment of Principal       909,513       224,962       224,962       -         Payments of Principal Portion of Lease Liability       388,066       -       -       -         Transfer from Trust       (115,172)       -       -       -         Transfer from Reserve       (37,660,158)       -       -       -         Transfer to Reserve       16,587,120       -       -       -         Opening Funds       19       (53,549)       (53,549)       -       (53,549)       (10                                                                                                                                                                                                                                                                                                                                                                                                                                                                                                                                                                                                                                                                                                                                                                                                                                                                                                                                                                                                                                                                                                                                                                                                                                                                                                                                                                                                                                                                                                                                                                                                                                |                                                   | 18    | (1,916,500)       | (3,000)       | -                                       | (3,000)              | (100)%            |
| Payments of Principal Portion of Lease Liability       388,066       -       -       -         Transfer from Trust       (115,172)       -       -       -         Transfer from Reserve       (37,660,158)       -       -       -         Transfer to Reserve       16,587,120       -       -       -         Opening Funds       19       (53,549)       (53,549)       -       (53,549)       (10                                                                                                                                                                                                                                                                                                                                                                                                                                                                                                                                                                                                                                                                                                                                                                                                                                                                                                                                                                                                                                                                                                                                                                                                                                                                                                                                                                                                                                                                                                                                                                                                                                                                                                                         | •                                                 |       |                   | · · · · /     | 224,962                                 | -                    | 0%                |
| Transfer from Trust       (115,172)       -       -       -         Transfer from Reserve       (37,660,158)       -       -       -         Transfer to Reserve       16,587,120       -       -       -         Opening Funds       19       (53,549)       (53,549)       -       (53,549)       (10                                                                                                                                                                                                                                                                                                                                                                                                                                                                                                                                                                                                                                                                                                                                                                                                                                                                                                                                                                                                                                                                                                                                                                                                                                                                                                                                                                                                                                                                                                                                                                                                                                                                                                                                                                                                                        | • • • • •                                         |       | •                 | -             | ,                                       | -                    | 0%                |
| Transfer from Reserve       (37,660,158)       -       -       -       -         Transfer to Reserve       16,587,120       -       -       -       -         Opening Funds       19       (53,549)       (53,549)       -       (53,549)       (10                                                                                                                                                                                                                                                                                                                                                                                                                                                                                                                                                                                                                                                                                                                                                                                                                                                                                                                                                                                                                                                                                                                                                                                                                                                                                                                                                                                                                                                                                                                                                                                                                                                                                                                                                                                                                                                                            |                                                   |       | •                 | -             | -                                       | -                    | 0%                |
| Transfer to Reserve       16,587,120       -       -       -       -       -       (53,549)       -       (53,549)       -       (53,549)       -       (53,549)       -       (53,549)       -       (53,549)       -       (53,549)       -       (53,549)       -       (53,549)       -       (53,549)       -       (53,549)       -       (53,549)       -       (53,549)       -       (53,549)       -       (53,549)       -       (53,549)       -       (53,549)       -       (53,549)       -       (53,549)       -       (53,549)       -       (53,549)       -       -       (53,549)       -       (53,549)       -       -       (53,549)       -       -       (53,549)       -       -       -       (53,549)       -       -       -       -       -       -       -       -       -       -       -       -       -       -       -       -       -       -       -       -       -       -       -       -       -       -       -       -       -       -       -       -       -       -       -       -       -       -       -       -       -       -       -       - <td></td> <td></td> <td></td> <td>-</td> <td>-</td> <td>-</td> <td>0%</td>                                                                                                                                                                                                                                                                                                                                                                                                                                                                                                                                                                                                                                                                                                                                                                                                                                                                                                                                                  |                                                   |       |                   | -             | -                                       | -                    | 0%                |
| <b>Opening Funds</b> 19 (53,549) (53,549) (53,549)                                                                                                                                                                                                                                                                                                                                                                                                                                                                                                                                                                                                                                                                                                                                                                                                                                                                                                                                                                                                                                                                                                                                                                                                                                                                                                                                                                                                                                                                                                                                                                                                                                                                                                                                                                                                                                                                                                                                                                                                                                                                             |                                                   |       |                   | -             | -                                       | -                    | 0%                |
|                                                                                                                                                                                                                                                                                                                                                                                                                                                                                                                                                                                                                                                                                                                                                                                                                                                                                                                                                                                                                                                                                                                                                                                                                                                                                                                                                                                                                                                                                                                                                                                                                                                                                                                                                                                                                                                                                                                                                                                                                                                                                                                                |                                                   | 19    |                   | (53,549)      | -                                       | (53,549)             | (100)%            |
| CLUSING FUNDS 20 (3.921) (108.291./13) (113./55.380) 5.463.66/                                                                                                                                                                                                                                                                                                                                                                                                                                                                                                                                                                                                                                                                                                                                                                                                                                                                                                                                                                                                                                                                                                                                                                                                                                                                                                                                                                                                                                                                                                                                                                                                                                                                                                                                                                                                                                                                                                                                                                                                                                                                 | CLOSING FUNDS                                     | 20    | (3,921)           | (108,291,713) | (113,755,380)                           | 5,463,667            | 5%                |