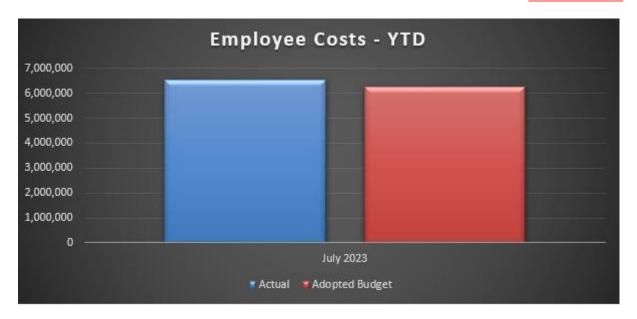

#### Employee Costs

(\$275,035)

Employee Costs expenditure is \$275,035 above budget. Variances predominantly arose from higher Provision for Employee Leave Entitlements (\$321,028) and lower Standard Labour Recovery for Capital Works (\$55,723), partly offset by lower Other Employment Costs \$94,025.