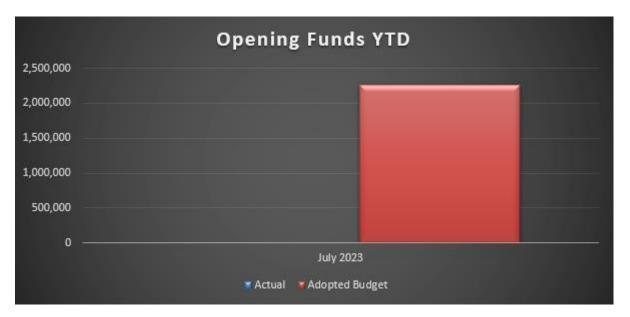

### **Opening Funds**

(\$2,262,360)

Opening Funds for July 2023 are \$2,262,360 below budget. The variation in the Closing Funds for the period ended 30 June 2023 is prior to end of year finalisation. The final opening funds balance will be available after the Financial Statements for 2022-23 have been audited.