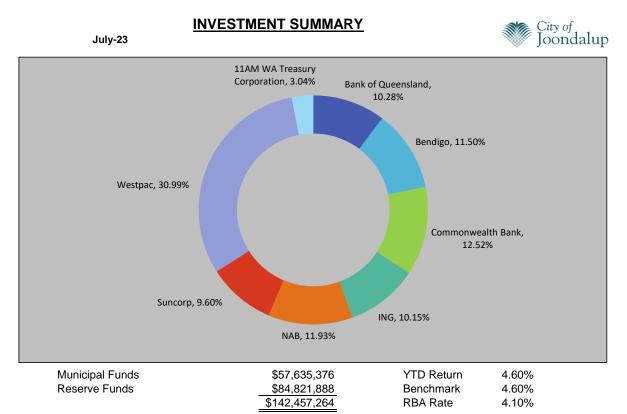

#### ATTACHMENTS

- 1. Financial Activity Statement July 2023 [**12.6.1** 1 page]
- 2. Balance Sheet July 2023 [**12.6.2** 1 page]
- 3. Supporting Commentary July 2023 [**12.6.3** 6 pages]
- 4. Investment Report July 2023 [**12.6.4** 1 page]