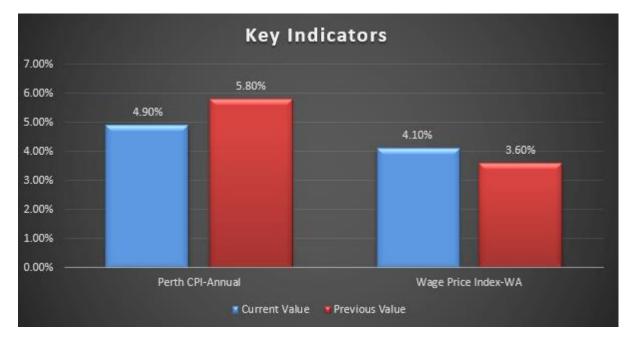

### Economic Indicators

During June, the CPI for Q2 2023 was released. Perth recorded the smallest annual rate of CPI inflation of all the state capitals (4.9%). Wage price growth in WA remains elevated. Q2 2023 wages data released after this report was prepared show the WA index rising further to 4.2% at the end of June 2023.