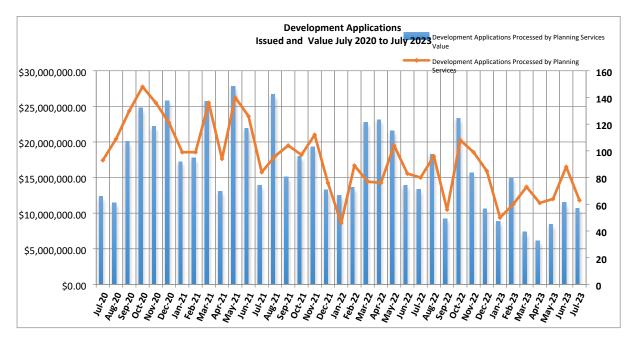

#### **Development applications**

The number of development applications determined under delegated authority during July 2023 is shown in the table below:

|                                       | Number | Value (\$)      |
|---------------------------------------|--------|-----------------|
| Development applications processed by | 63     | \$10,702,666.00 |
| Planning Services                     |        |                 |

Of the 63 development applications, seven were for new dwelling developments in housing opportunity areas, proposing a total of seven additional dwellings.

The total number and value of development applications <u>determined</u> between July 2020 and July 2023 is illustrated in the graph below:

The number of development applications received during July 2023 was 81.

The number of development applications <u>current</u> at the end of July was 211. Of these, four were pending further information from applicants and 25 were being advertised for public comment.