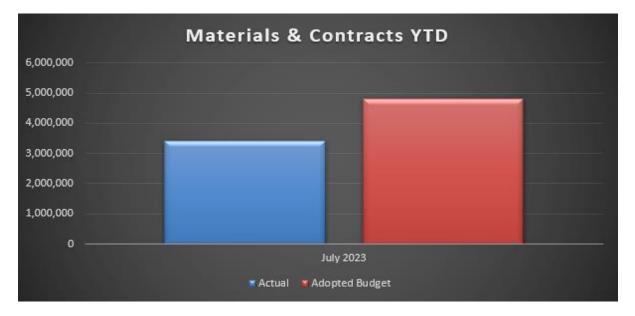

#### **Materials and Contracts**

\$1,396,621

Materials and Contracts expenditure is \$1,396,621 below budget. This is spread across a number of different areas including External Service Expenses \$733,489, Professional Fees and Costs \$129,860 and Computing \$87,187.