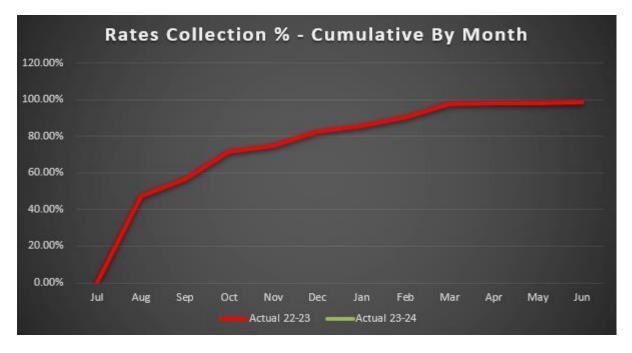

#### **Rates Collection**

Rates notices for 2023-24 were issued in the fourth week of July 2023 therefore rates collection data for July is not available, similar to the prior year.