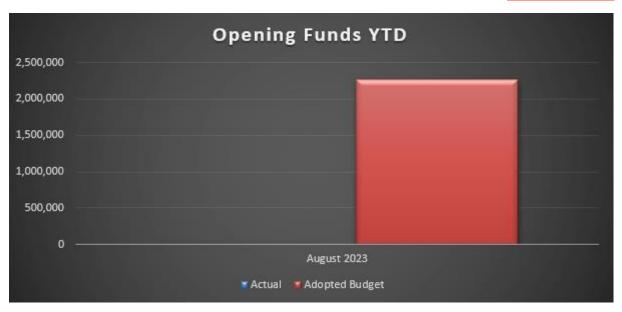

#### **Opening Funds**

(\$2,262,360)

(\$399,502)

Opening Funds for July 2023 are \$2,262,360 below budget. The variation in the Closing Funds for the period ended 30 June 2023 is prior to end of year finalisation. The final opening funds balance will be available after the Financial Statements for 2022-23 have been audited.