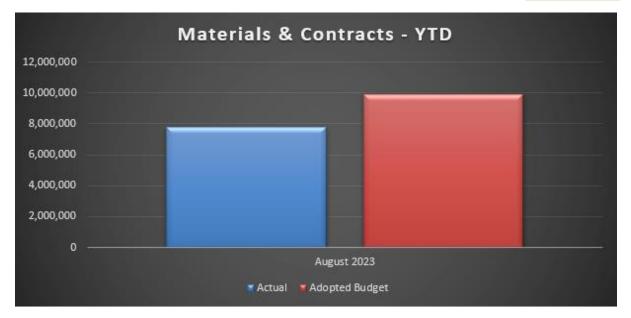

#### **Materials and Contracts**

\$2,159,153

Materials and Contracts expenditure is \$2,159,153 below budget at 31 August 2023. This is spread across a number of different areas including External Service Expenses \$1,264,577, Waste Management Services \$298,150, Professional Fees and Services \$225,321 and Other Materials \$214,179.