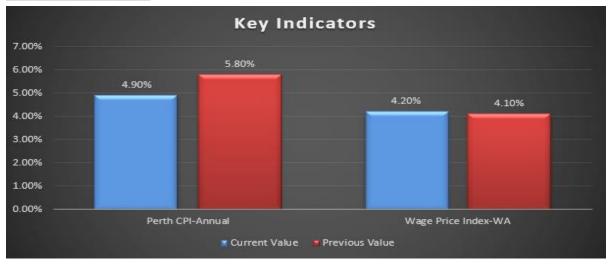

#### Economic Indicators

During June, the CPI for Q2 2023 was released. Perth recorded the smallest annual rate of CPI inflation of all the state capitals (4.9%). Wage price growth in WA remains elevated. Q2 2023 wages data released show the WA index rising further to 4.2% at the end of June 2023, in contrast to the inflation index movement.