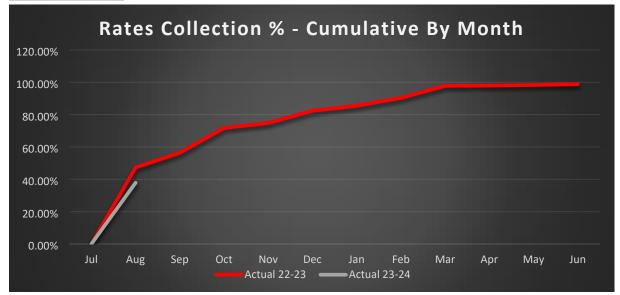

#### **Rates Collection**

Rates collections as a percentage of rates issued (debtors) is slightly lower than the previous financial year at the end of August as the due date for 2023-24 is 1 September 2023. A more relevant analysis of the rates collection in the current year will be possible after this date.