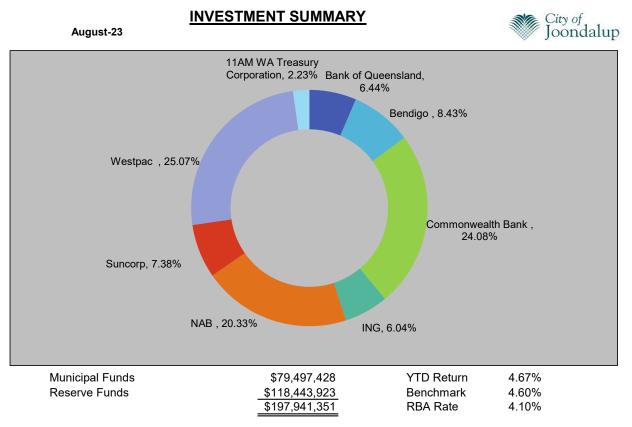

#### ATTACHMENTS

- 1. Financial Activity Statement August 2023 [**12.5.1** 1 page]
- 2. Balance Sheet August 2023 [**12.5.2** 1 page]
- 3. Supporting Commentary August 2023 [**12.5.3** 6 pages]
- 4. Investment Report August 2023 [12.5.4 1 page]