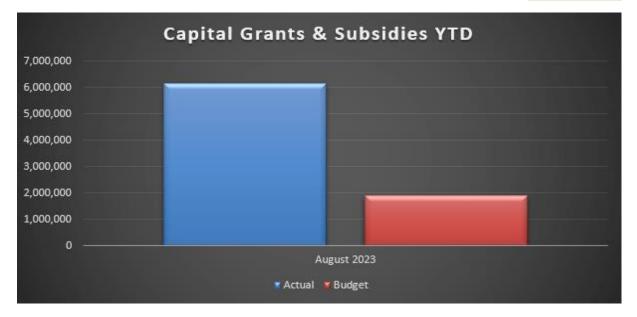

#### Capital Grants and Subsidies

\$4,275,132

Capital Grants and Subsidies is \$4,275,132 above budget. This is due to unspent grant income from the 2022-23 financial year now recognised as revenue in 2023-24, pending an adjustment to the budget figures to reflect this. This is spread across multiple projects including \$1,198,773 in RDC2031 Hepburn Avenue – Lilburne to Walter Padbury, \$1,065,718 in RDC2027 Joondalup Drive / Hodges Drive Intersection Upgrade, and \$849,327 in FNM2103 Coastal Estuarine Mitigation Program.