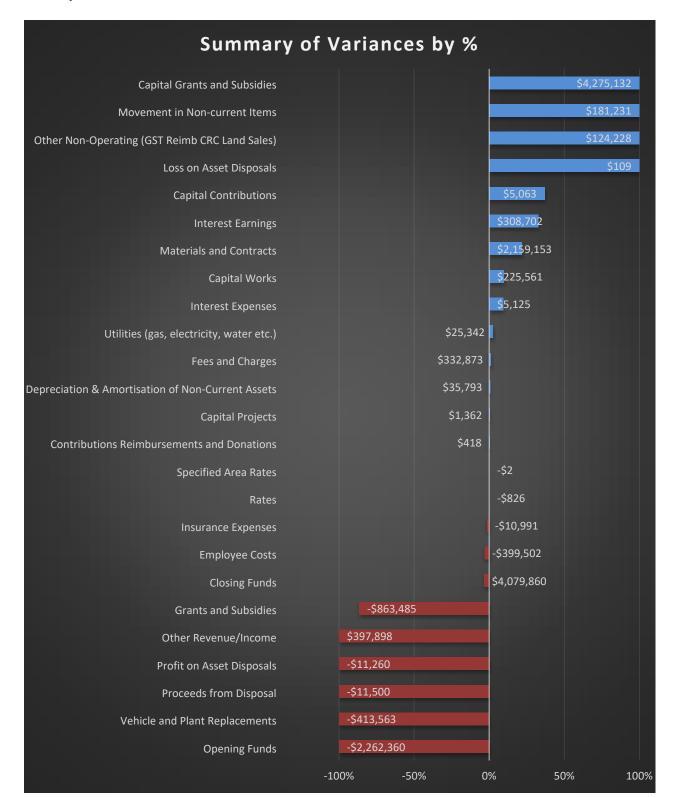

The key elements of the variance are summarised below:

The significant variances for August were:

#### Capital Grants and Subsidies

\$4,275,132

Capital Grants and Subsidies is \$4,275,132 above budget. This is due to unspent grant income from the 2022-23 financial year now recognised as revenue in 2023-24, pending an adjustment to the budget figures to reflect this. This is spread across multiple projects including \$1,198,773 in RDC2031 Hepburn Avenue – Lilburne to Walter Padbury, \$1,065,718 in RDC2027 Joondalup Drive / Hodges Drive Intersection Upgrade, and \$849,327 in FNM2103 Coastal Estuarine Mitigation Program.

#### **Materials and Contracts**

\$2,159,153

Materials and Contracts expenditure is \$2,159,153 below budget at 31 August 2023. This is spread across a number of different areas including External Service Expenses \$1,264,577, Waste Management Services \$298,150, Professional Fees and Services \$225,321 and Other Materials \$214,179.

#### **Opening Funds**

(\$2,262,360)

(\$399,502)

Opening Funds for July 2023 are \$2,262,360 below budget. The variation in the Closing Funds for the period ended 30 June 2023 is prior to end of year finalisation. The final opening funds balance will be available after the Financial Statements for 2022-23 have been audited.

#### **Employee Costs**

Employee Costs expenditure is \$399,502 above budget. Variances predominantly arose from higher Provision for Employee Leave Entitlements (\$327,706) and lower Standard Labour Recovery for Capital Works (\$113,352), partly offset by lower Other Employment Costs \$28,575.