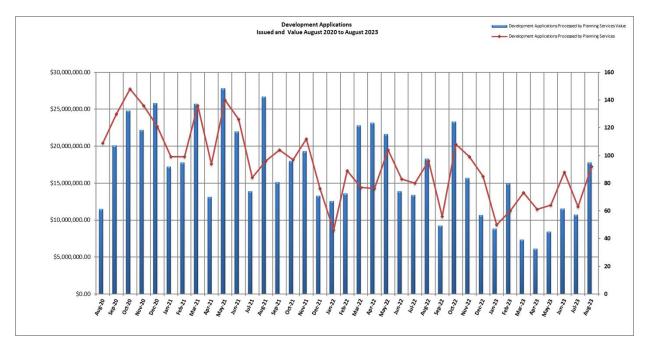

#### **Development applications**

The number of development applications determined under delegated authority during August 2023 is shown in the table below:

|                                       | Number | Value (\$)      |
|---------------------------------------|--------|-----------------|
| Development applications processed by | 91     | \$17,783,876.00 |
| Planning Services                     |        |                 |

Of the 91 development applications, 17 were for new dwelling developments in housing opportunity areas, proposing a total of 20 additional dwellings.

The total number and value of development applications <u>determined</u> between August 2020 and August 2023 is illustrated in the graph below:

The number of development applications received during August 2023 was 90.

The number of development applications <u>current</u> at the end of August was 206. Of these, 23 were pending further information from applicants and 11 were being advertised for public comment.