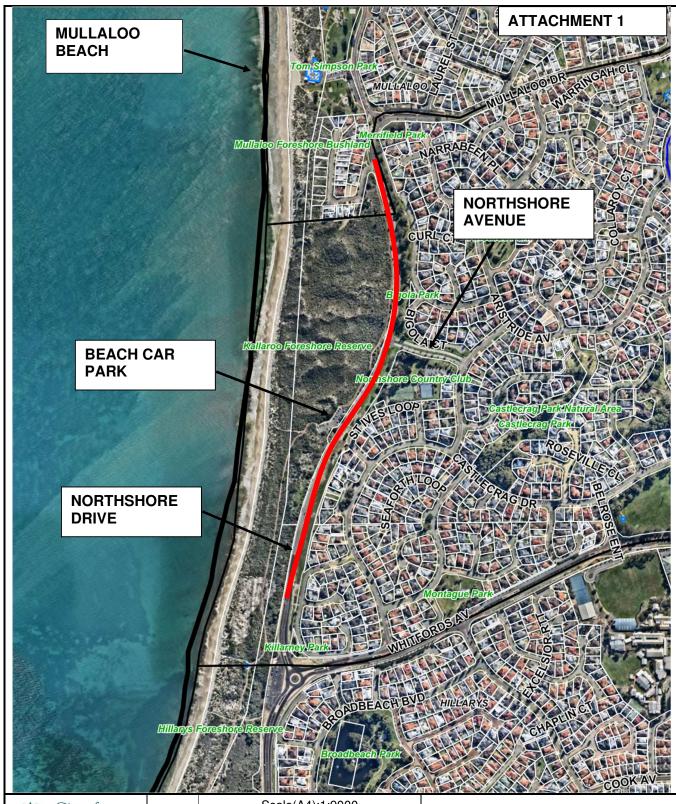

90 Boas Ave, Joondalup WA 6027 PO Box 21, Joondalup WA 6919 Ph: 08 9400 4000 Fax: 08 9300 1383 info@joondalup.wa.gov.au www.joondalup.wa.gov.au



Scale(A4):1:9000

Date: 27/02/2023

DISCLAIMER: While every care is taken to ensure the accuracy of this data, the City of Joondalup makes no representations or warranties about its accuracy, completeness or suitability for any particular purpose and disclaims all liability for all expenses, losses, damages and costs which you might incur as a result of the data being inaccurate or incomplete in any way and for any reason.

NORTHSHORE DRIVE
LOCALITY PLAN