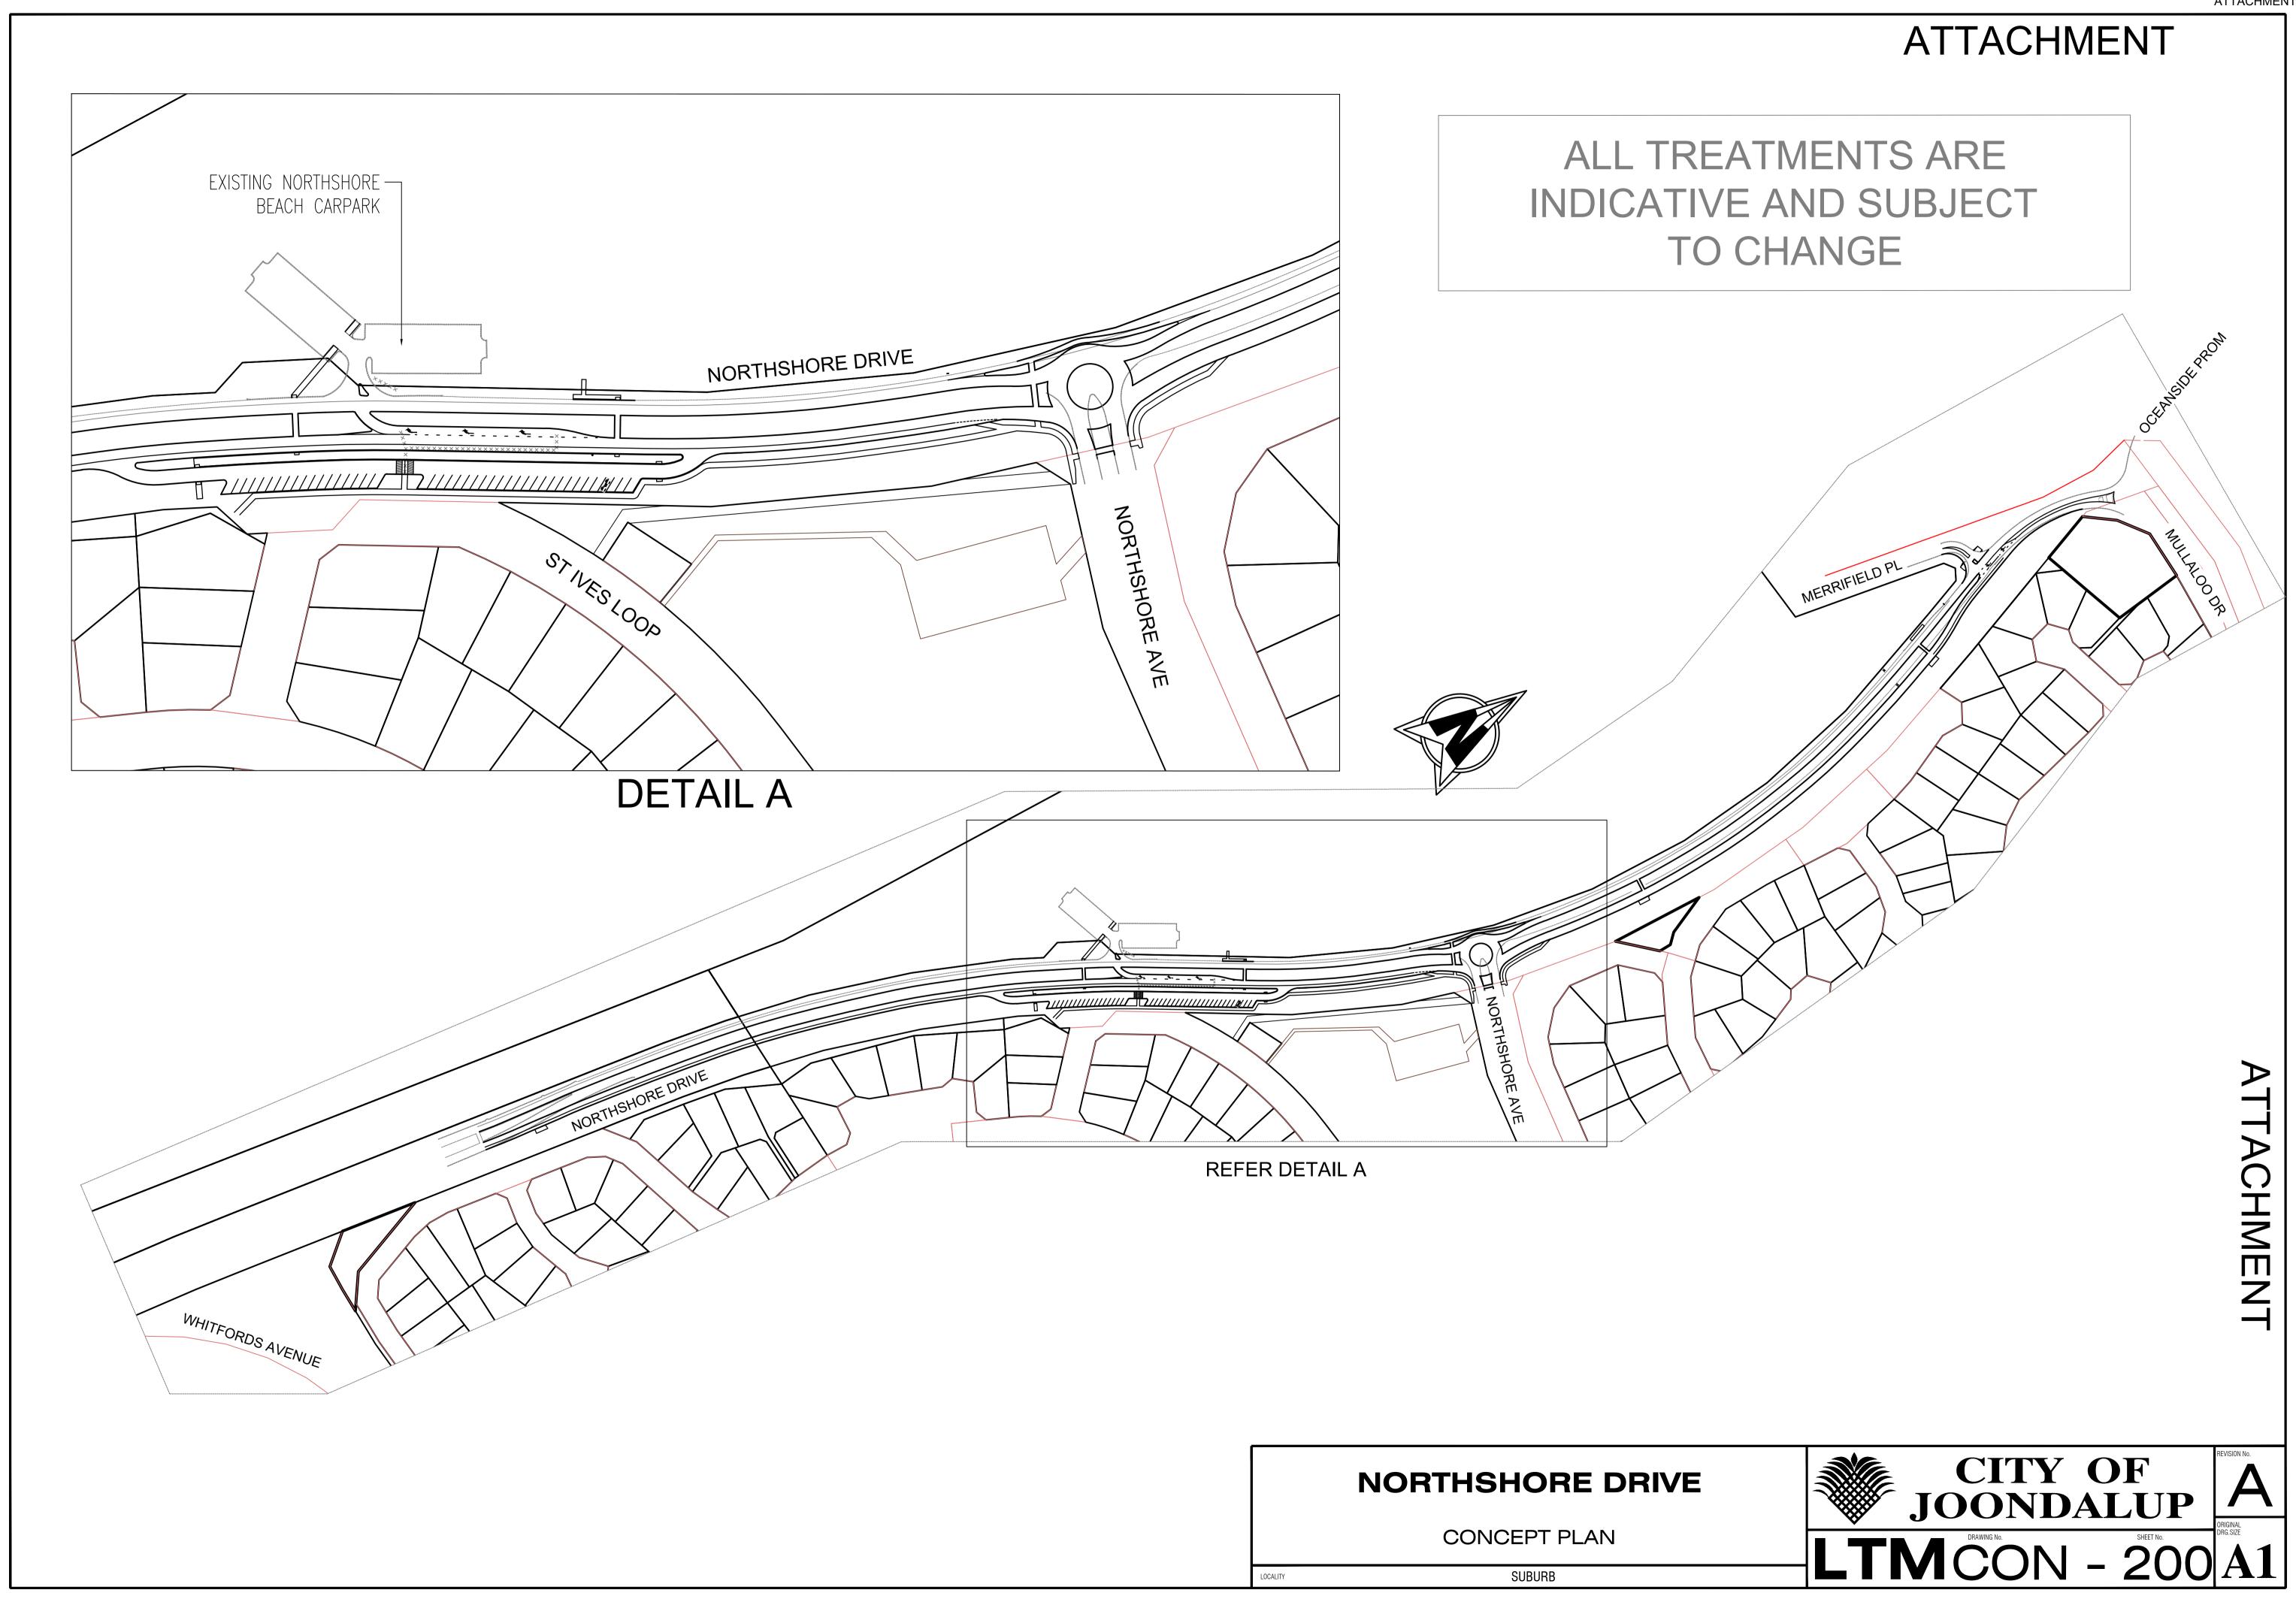

90 Boas Ave, Joondalup WA 6027 PO Box 21, Joondalup WA 6919 Ph: 08 9400 4000 Fax: 08 9300 1383 info@joondalup.wa.gov.au www.joondalup.wa.gov.au



Scale(A4):1:9000

Date: 27/02/2023

DISCLAIMER: While every care is taken to ensure the accuracy of this data, the City of Joondalup makes no representations or warranties about its accuracy, completeness or suitability for any particular purpose and disclaims all liability for all expenses, losses, damages and costs which you might incur as a result of the data being inaccurate or incomplete in any way and for any reason.

NORTHSHORE DRIVE
LOCALITY PLAN