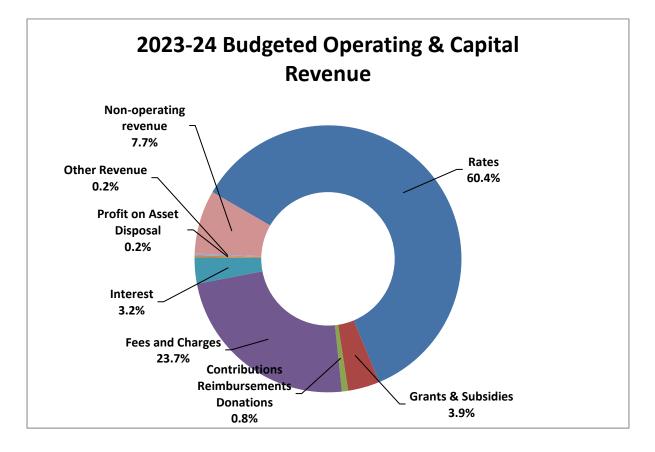

# **Operating Revenue**

Operating revenue including profit on disposal of assets totals \$167 million as shown below. Key elements include:

- Rates income increase from previous year
- Fees and charges reflecting the costs of providing the service and comparison to market rates where applicable

| Operating Revenue                         | 2022-23<br>Estimated<br>\$ | 2023-24<br>Budget<br>\$ |
|-------------------------------------------|----------------------------|-------------------------|
| Rates Including SAR's                     | 105,517,858                | 109,230,755             |
| Government Grants & Subsidies             | 2,070,836                  | 6,993,740               |
| Contributions, Reimbursements & Donations | 1,488,762                  | 1,376,535               |
| Fees & Charges                            | 41,636,031                 | 42,791,930              |
| Interest                                  | 5,870,944                  | 5,761,204               |
| Profit on Asset Disposal                  | 156,088                    | 432,738                 |
| Other Revenue                             | 1,083,963                  | 375,000                 |
| Total Operating Revenue                   | 157,824,482                | 166,961,902             |