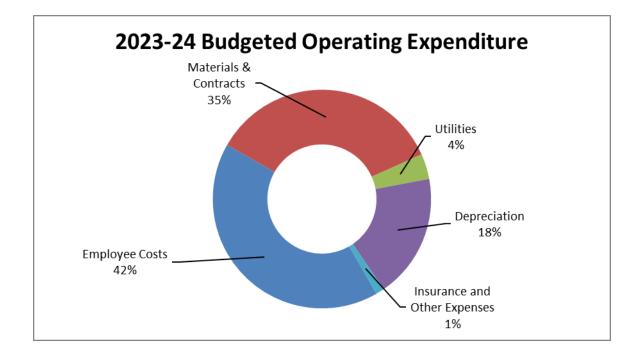

# **Operating Expenditure**

Operating expenditure including depreciation totals \$168.5 million as shown below. Key movements generally reflect the City ensuring that it has the resources and capacity to deliver the services, facilities and works the community have identified in Joondalup 2032.

The City has worked hard to contain cost pressures in labour costs, materials and external contractors.

| Operating Expenditure                                                                                                            | 2022-23<br>Estimated<br>\$                                       | 2023-24<br>Budget<br>\$                                          |
|----------------------------------------------------------------------------------------------------------------------------------|------------------------------------------------------------------|------------------------------------------------------------------|
| Employee Costs<br>Materials & Contracts<br>Utilities<br>Depreciation, Impairments and Write offs<br>Insurance and Other Expenses | 67,730,722<br>56,391,230<br>5,869,654<br>30,744,163<br>2,003,371 | 70,074,610<br>59,227,458<br>6,321,613<br>30,945,170<br>2,102,013 |
| Total Operating Expenditure                                                                                                      | 162,739,140                                                      | 168,670,864                                                      |