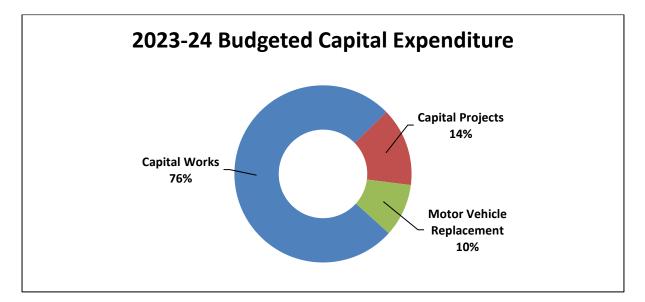

# **Capital Expenditure**

Capital expenditure totals \$45.9 million, the most significant component of which is the Capital Works program.

614

Capital expenditure is as follows: -

| Capital Expenditure                                     | 2023-24<br>Budget<br>\$ |
|---------------------------------------------------------|-------------------------|
| Capital Works (refer more detailed break down below)    | 34,921,297              |
| Capital Projects (refer more detailed break down below) | 6,599,697               |
| Fleet Replacement                                       | 4,432,000               |
| Total Capital Expenditure                               | 45,952,994              |

The 2023-24 Capital Works budget forms part of the Five Year Capital Works Program.

A breakdown of the 2023-24 Capital Works program is as follows:

| Capital Works Program                               | Budget<br>2023-24<br>\$ |
|-----------------------------------------------------|-------------------------|
| Major Projects Program                              | 2,754,880               |
| Road Preservation & Rehabilitation Program          | 8,602,604               |
| New Paths and Path Replacement Program              | 4,511,000               |
| Building Construction Works Program                 | 3,540,000               |
| Local Road Traffic Management and Blackspot Program | 3,280,110               |
| Parks Development Program                           | 2,413,160               |
| Streetscape Enhancement Program                     | 1,130,000               |
| Parks Equipment Program                             | 2,543,908               |
| Major Road Construction Program                     | 2,489,513               |
| Parking Facilities Program                          | 1,080,072               |
| Stormwater Drainage Program                         | 505,000                 |
| Lighting Program                                    | 1,065,000               |
| Foreshore & Natural Areas Management Program        | 1,006,050               |
| Total Capital Works Program                         | 34,921,297              |