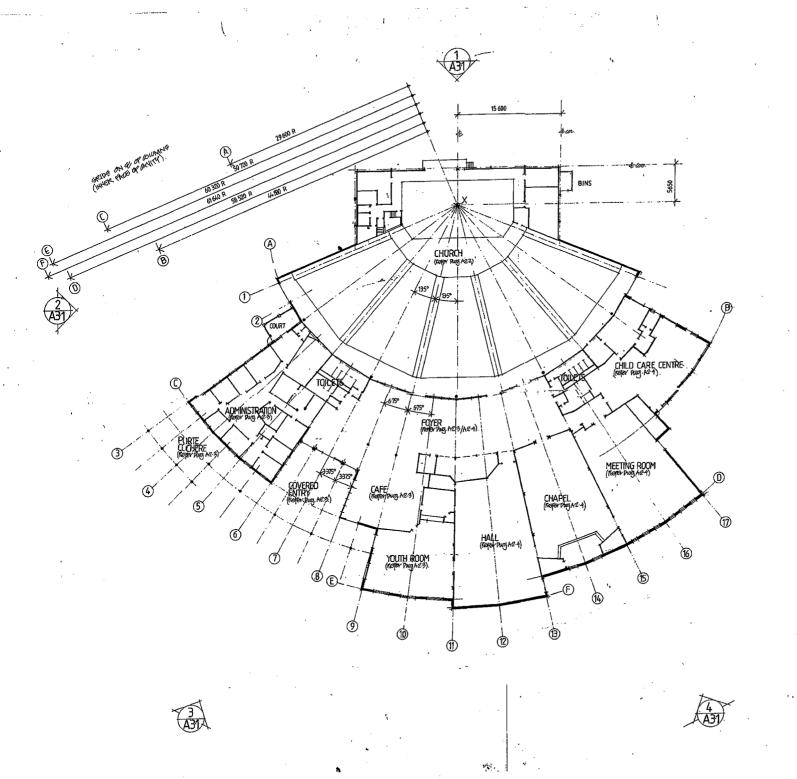

SHILOH FAITH CEN LOC 11977 CHADLINGTON DRIVE HEPBURN HEIGHTS PADBURY

FLOOR PLAN

SCALE 1:200 JOB PRIVIN J.B. DATE AVG. 97. 980 CHECKED

Complian Palentain Pay Les Age (55) \$15 651 31 km tag Sir Da Longton 9303 Enter 68 11 fress 10 box 2 Writing Schaller Faccions