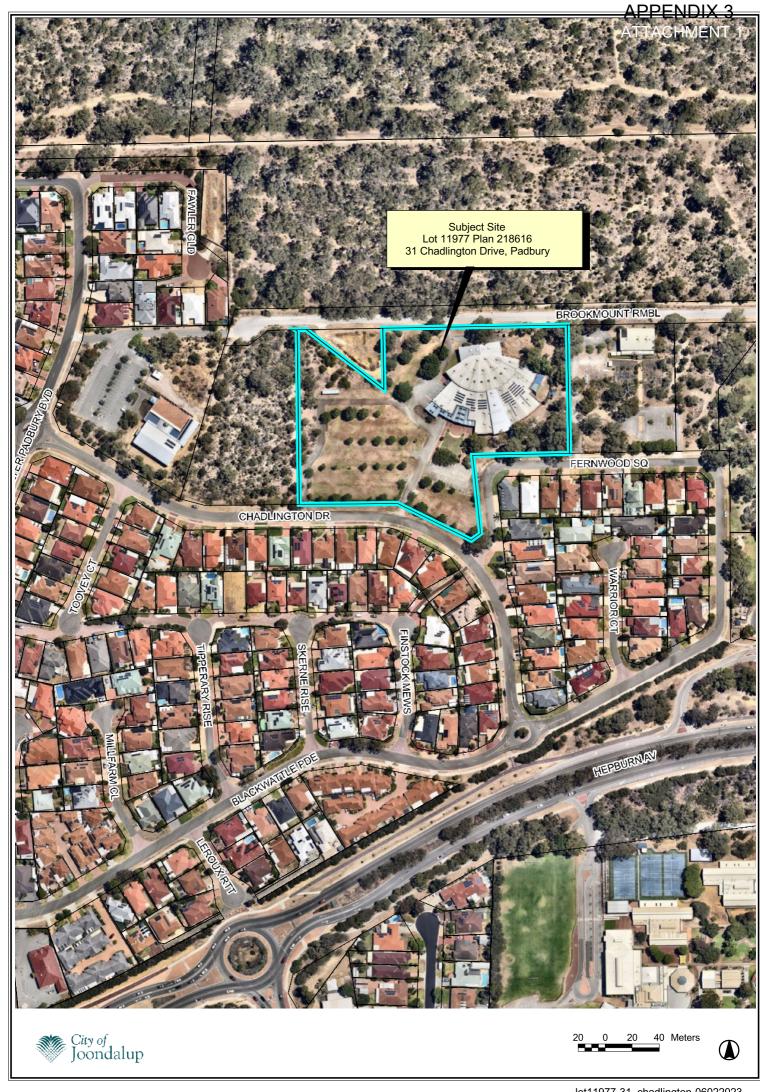

*Traffic*: Please note that entry to the property is now available through Brookmount Ramble, which bypasses Hepburn Heights residents.

Thank you for your consideration,

Kind regards