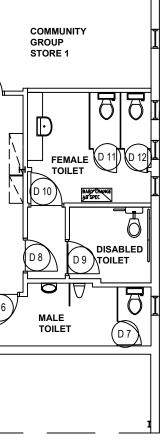

## COMMUNITY GROUP STORE 2 FURNITURE STORE (D4) ~\_\_\_ Ó (RD 1) (D 5) D 14 KITCHEN D 13 / HALL (D 2) FOYER (D 3) (D1)

## SCHEDULE OF AREAS:

| FURNITURE STORE            | 12m²  |
|----------------------------|-------|
| COMMUNITY GROUP<br>STORE 1 | 12m²  |
| COMMUNITY GROUP            | 12111 |
| STORE 2                    | 7m²   |
| HALL                       | 120m² |
| KITCHEN                    | 18m²  |
| FOYER                      | 32m²  |
| MALE TOILET                | 7m²   |
| FEMALE TOILET              | 10m²  |
| DISABLED TOILET            | 4m²   |
| CLEANERS STORE             | 2m²   |
|                            |       |

TOTAL AREA

224m<sup>2</sup>

| DRAWING TITLE:<br>FLOOR PLAN                         | ADDRESS:<br>6 PADBURY CIRCLE, SORRENTO                                                                                                                                                                      | Building Asset Mngmt | JUNE 11<br>CALE: |                  | RENTO<br>MUNITY HALL |
|------------------------------------------------------|-------------------------------------------------------------------------------------------------------------------------------------------------------------------------------------------------------------|----------------------|------------------|------------------|----------------------|
| THIS DRAWING TO BE PLOTTED ON A3 SIZE PAPER - DO NOT | THIS DRAWING IS THE PROPERTY OF THE CITY OF JOONDALUP BUILDING ASSET<br>MANAGEMENT AND MAY NOT BE COPIED OF USED WITHOUT CONSENT.<br>CHECK ALL DIMENSIONS BEFORE FABRICATION AND AGAINST ON SITE DIMENSIONS |                      | D.W              | wing no:<br>1001 |                      |