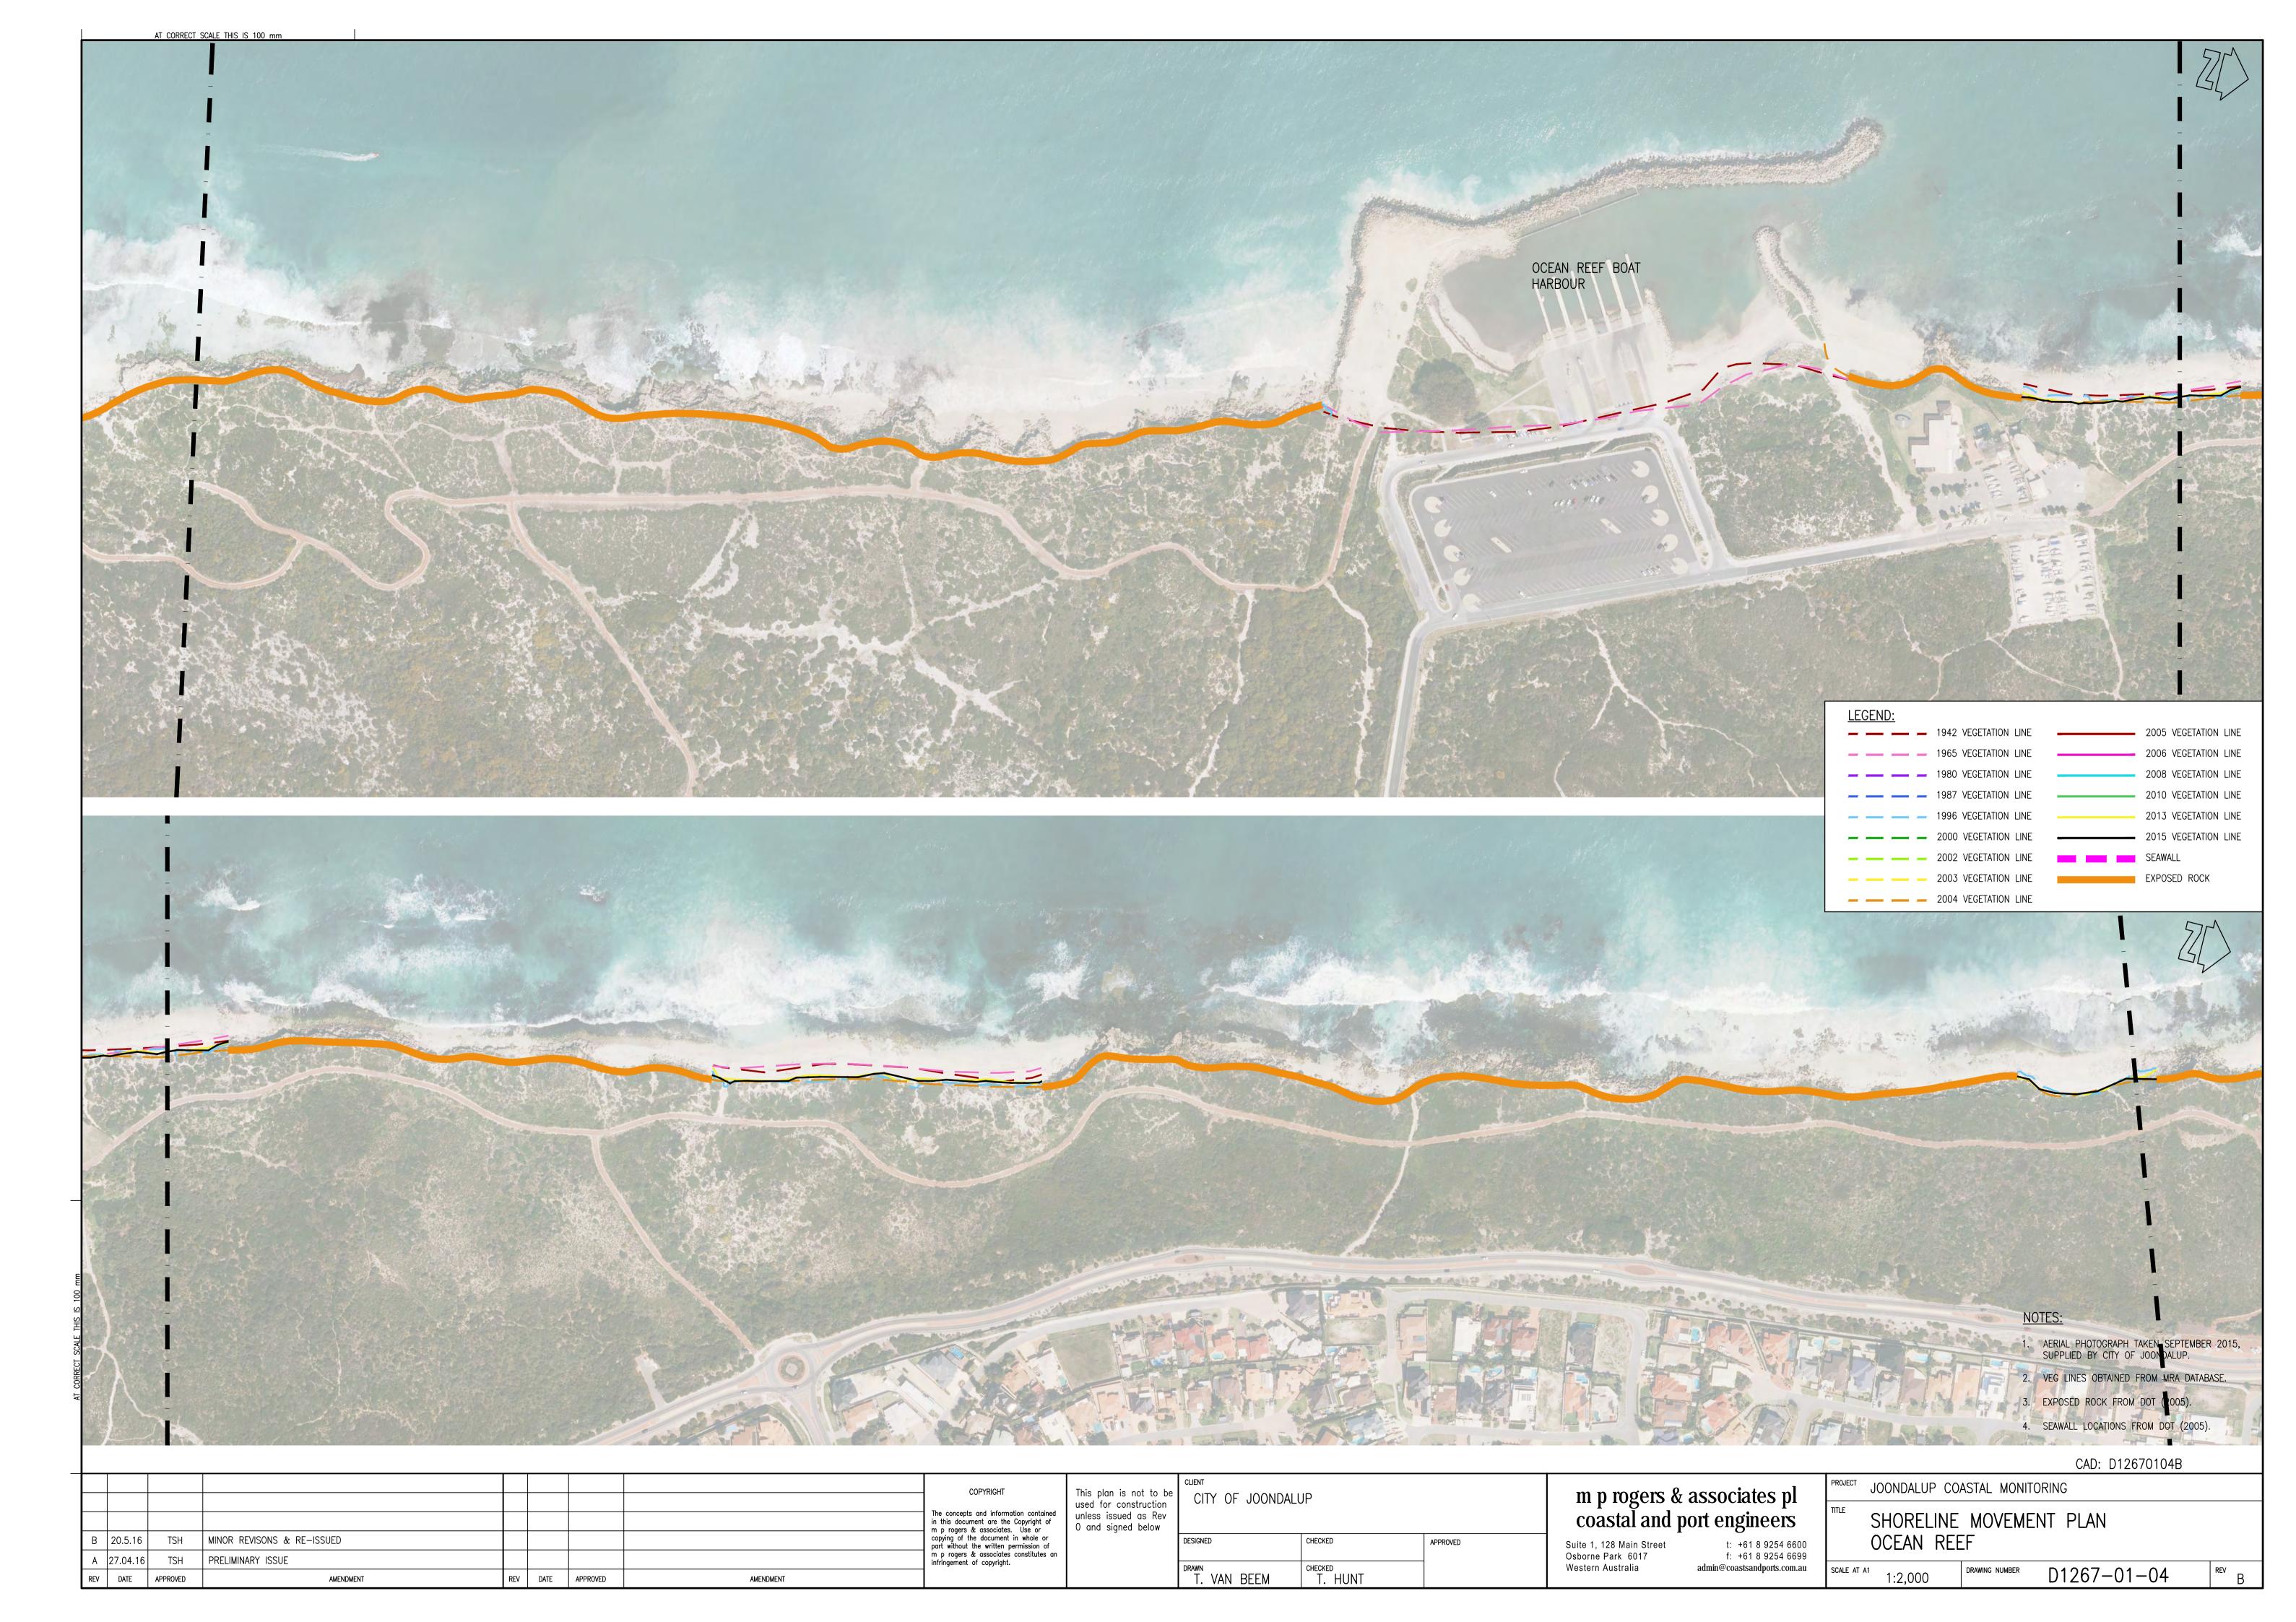

## NOTES:

- AERIAL PHOTOGRAPH TAKEN SEPTEMBER 2015, SUPPLIED BY CITY OF JOONDALUP.
- 2. VEG LINES OBTAINED FROM MRA DATABASE.
- 3. EXPOSED ROCK FROM DOT (2005).
- 4. SEAWALL LOCATIONS FROM DOT (2005).

CAD: D12670106B