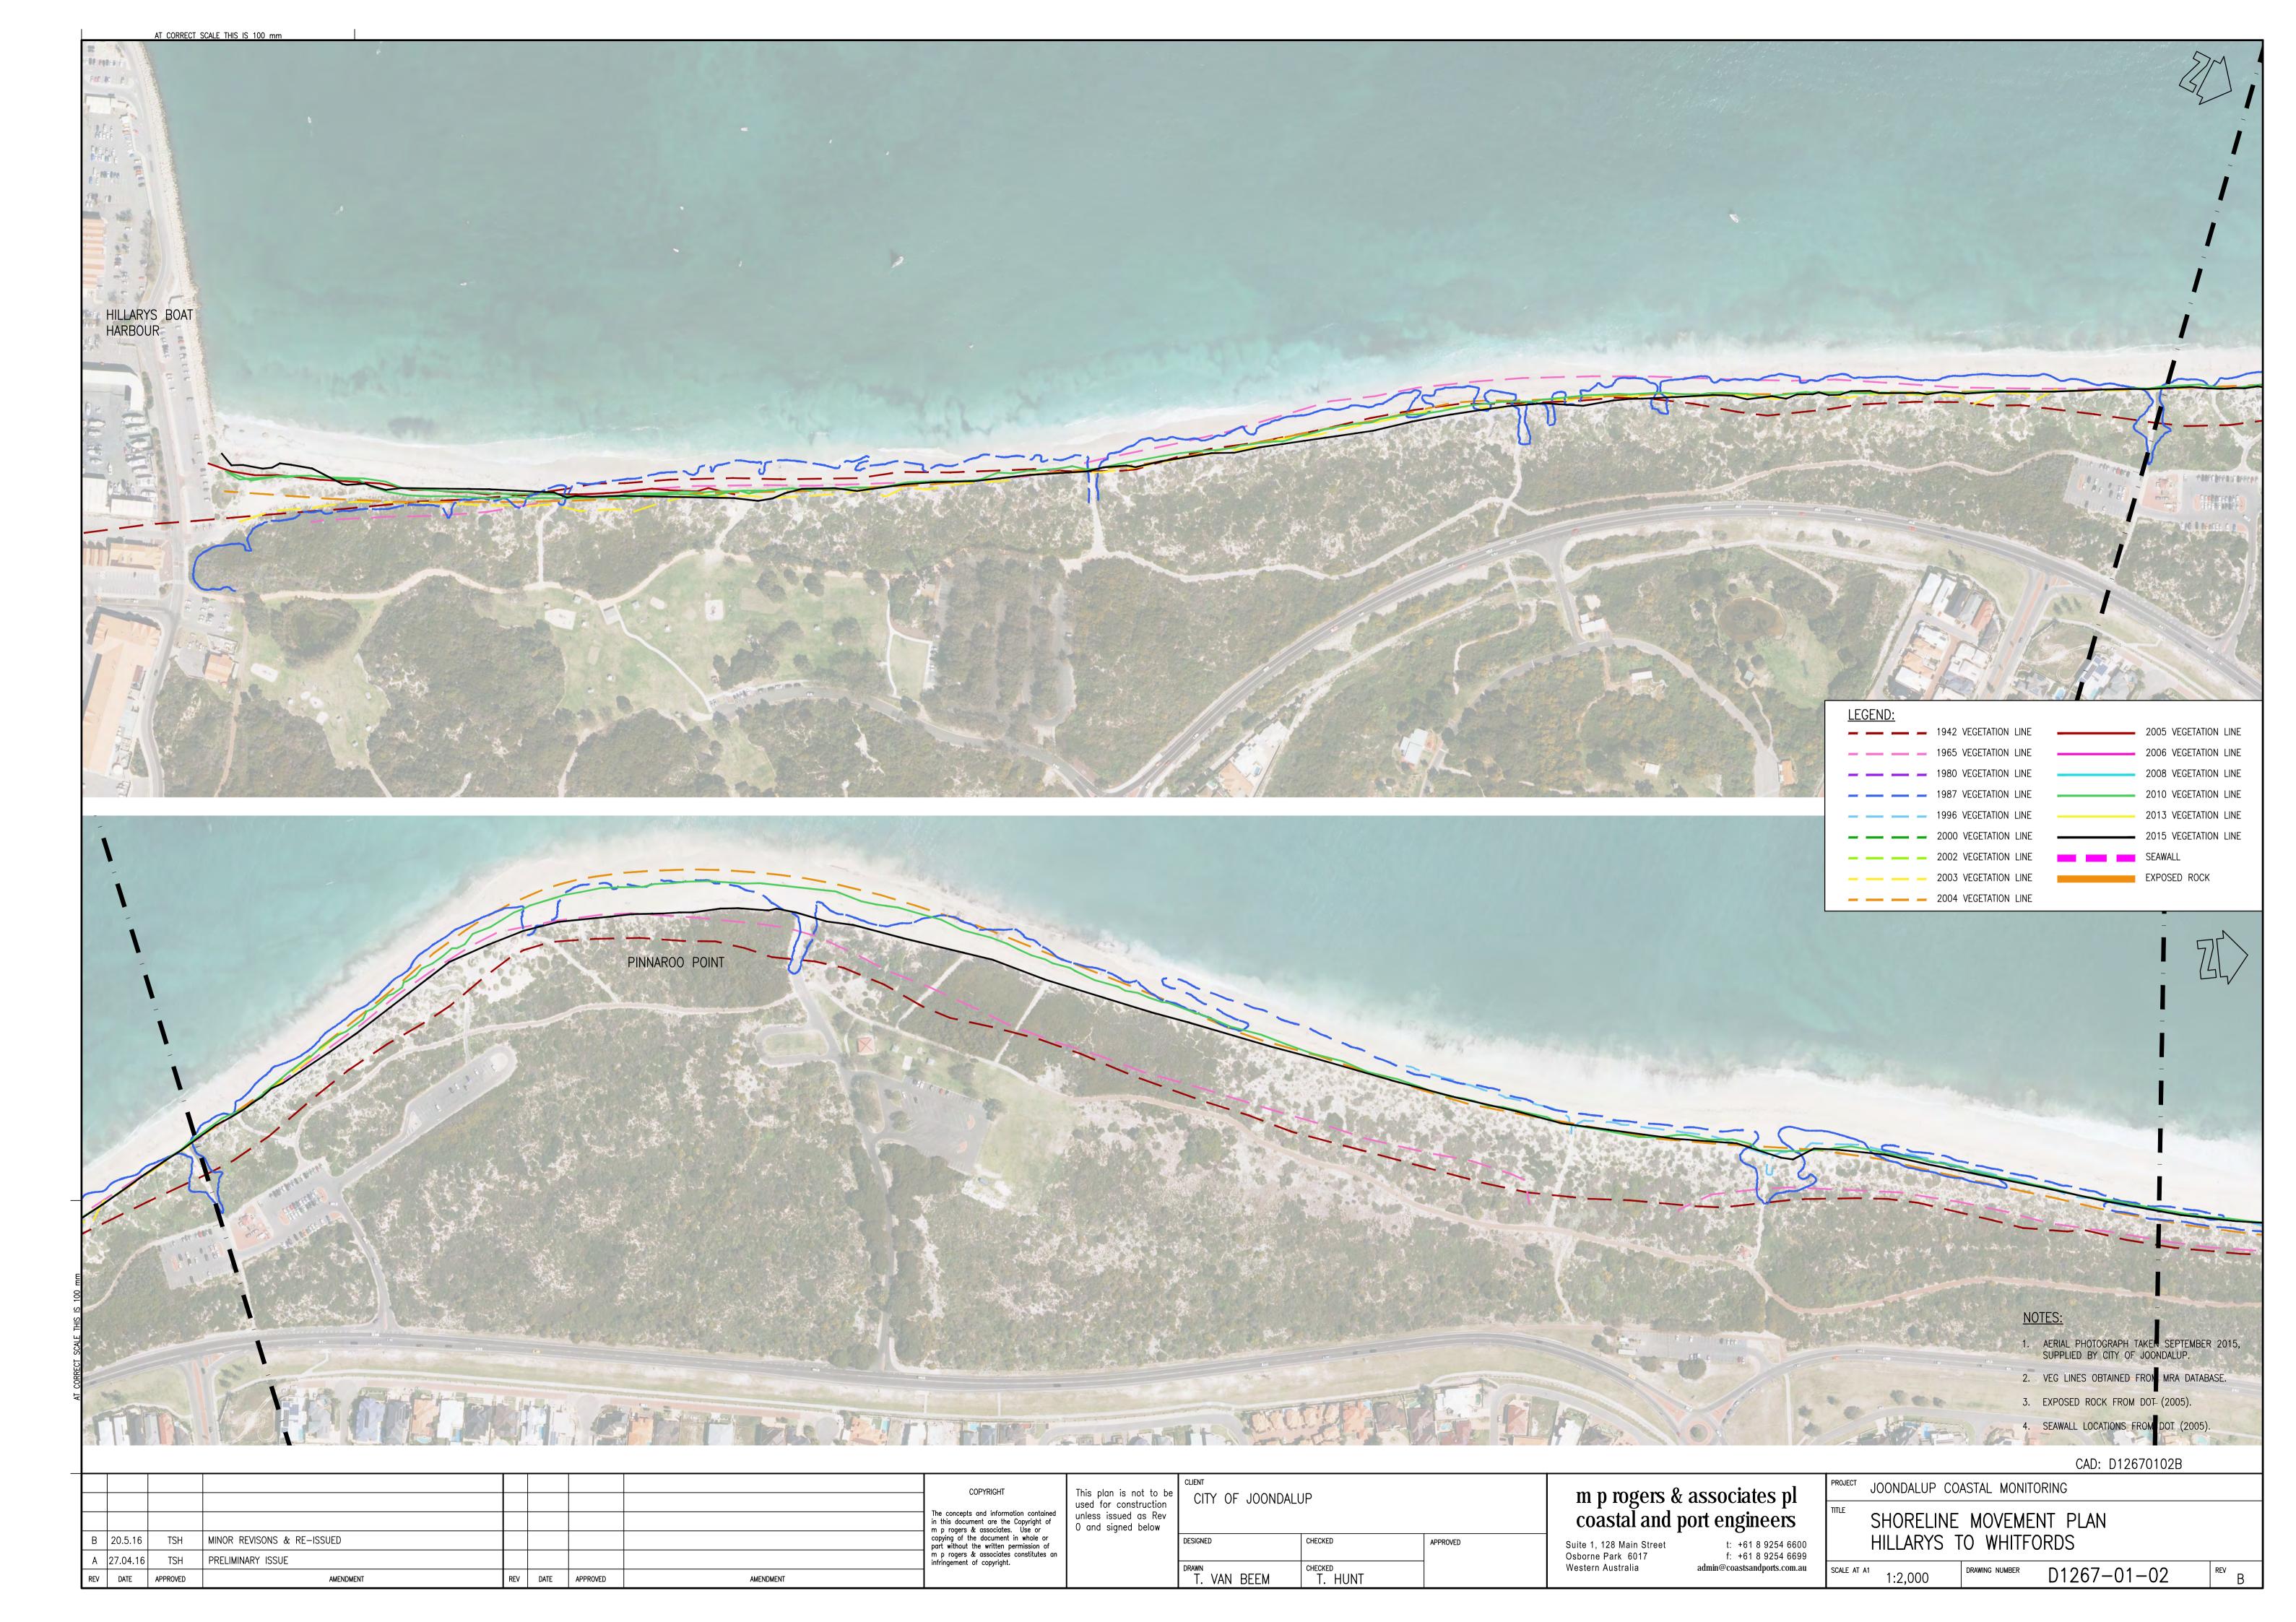

## COASTAL MONITORING

DRAWING No.

TITLE

D1267-01-01 MARMION TO SORRENTO
D1267-01-02 HILLARYS TO WHITFORDS
D1267-01-03 WHITFORDS TO MULLALOO

D1267-01-04 OCEAN REEF

D1267-01-05 ILUKA TO BURNS BEACH

D1267-01-06 BURNS BEACH