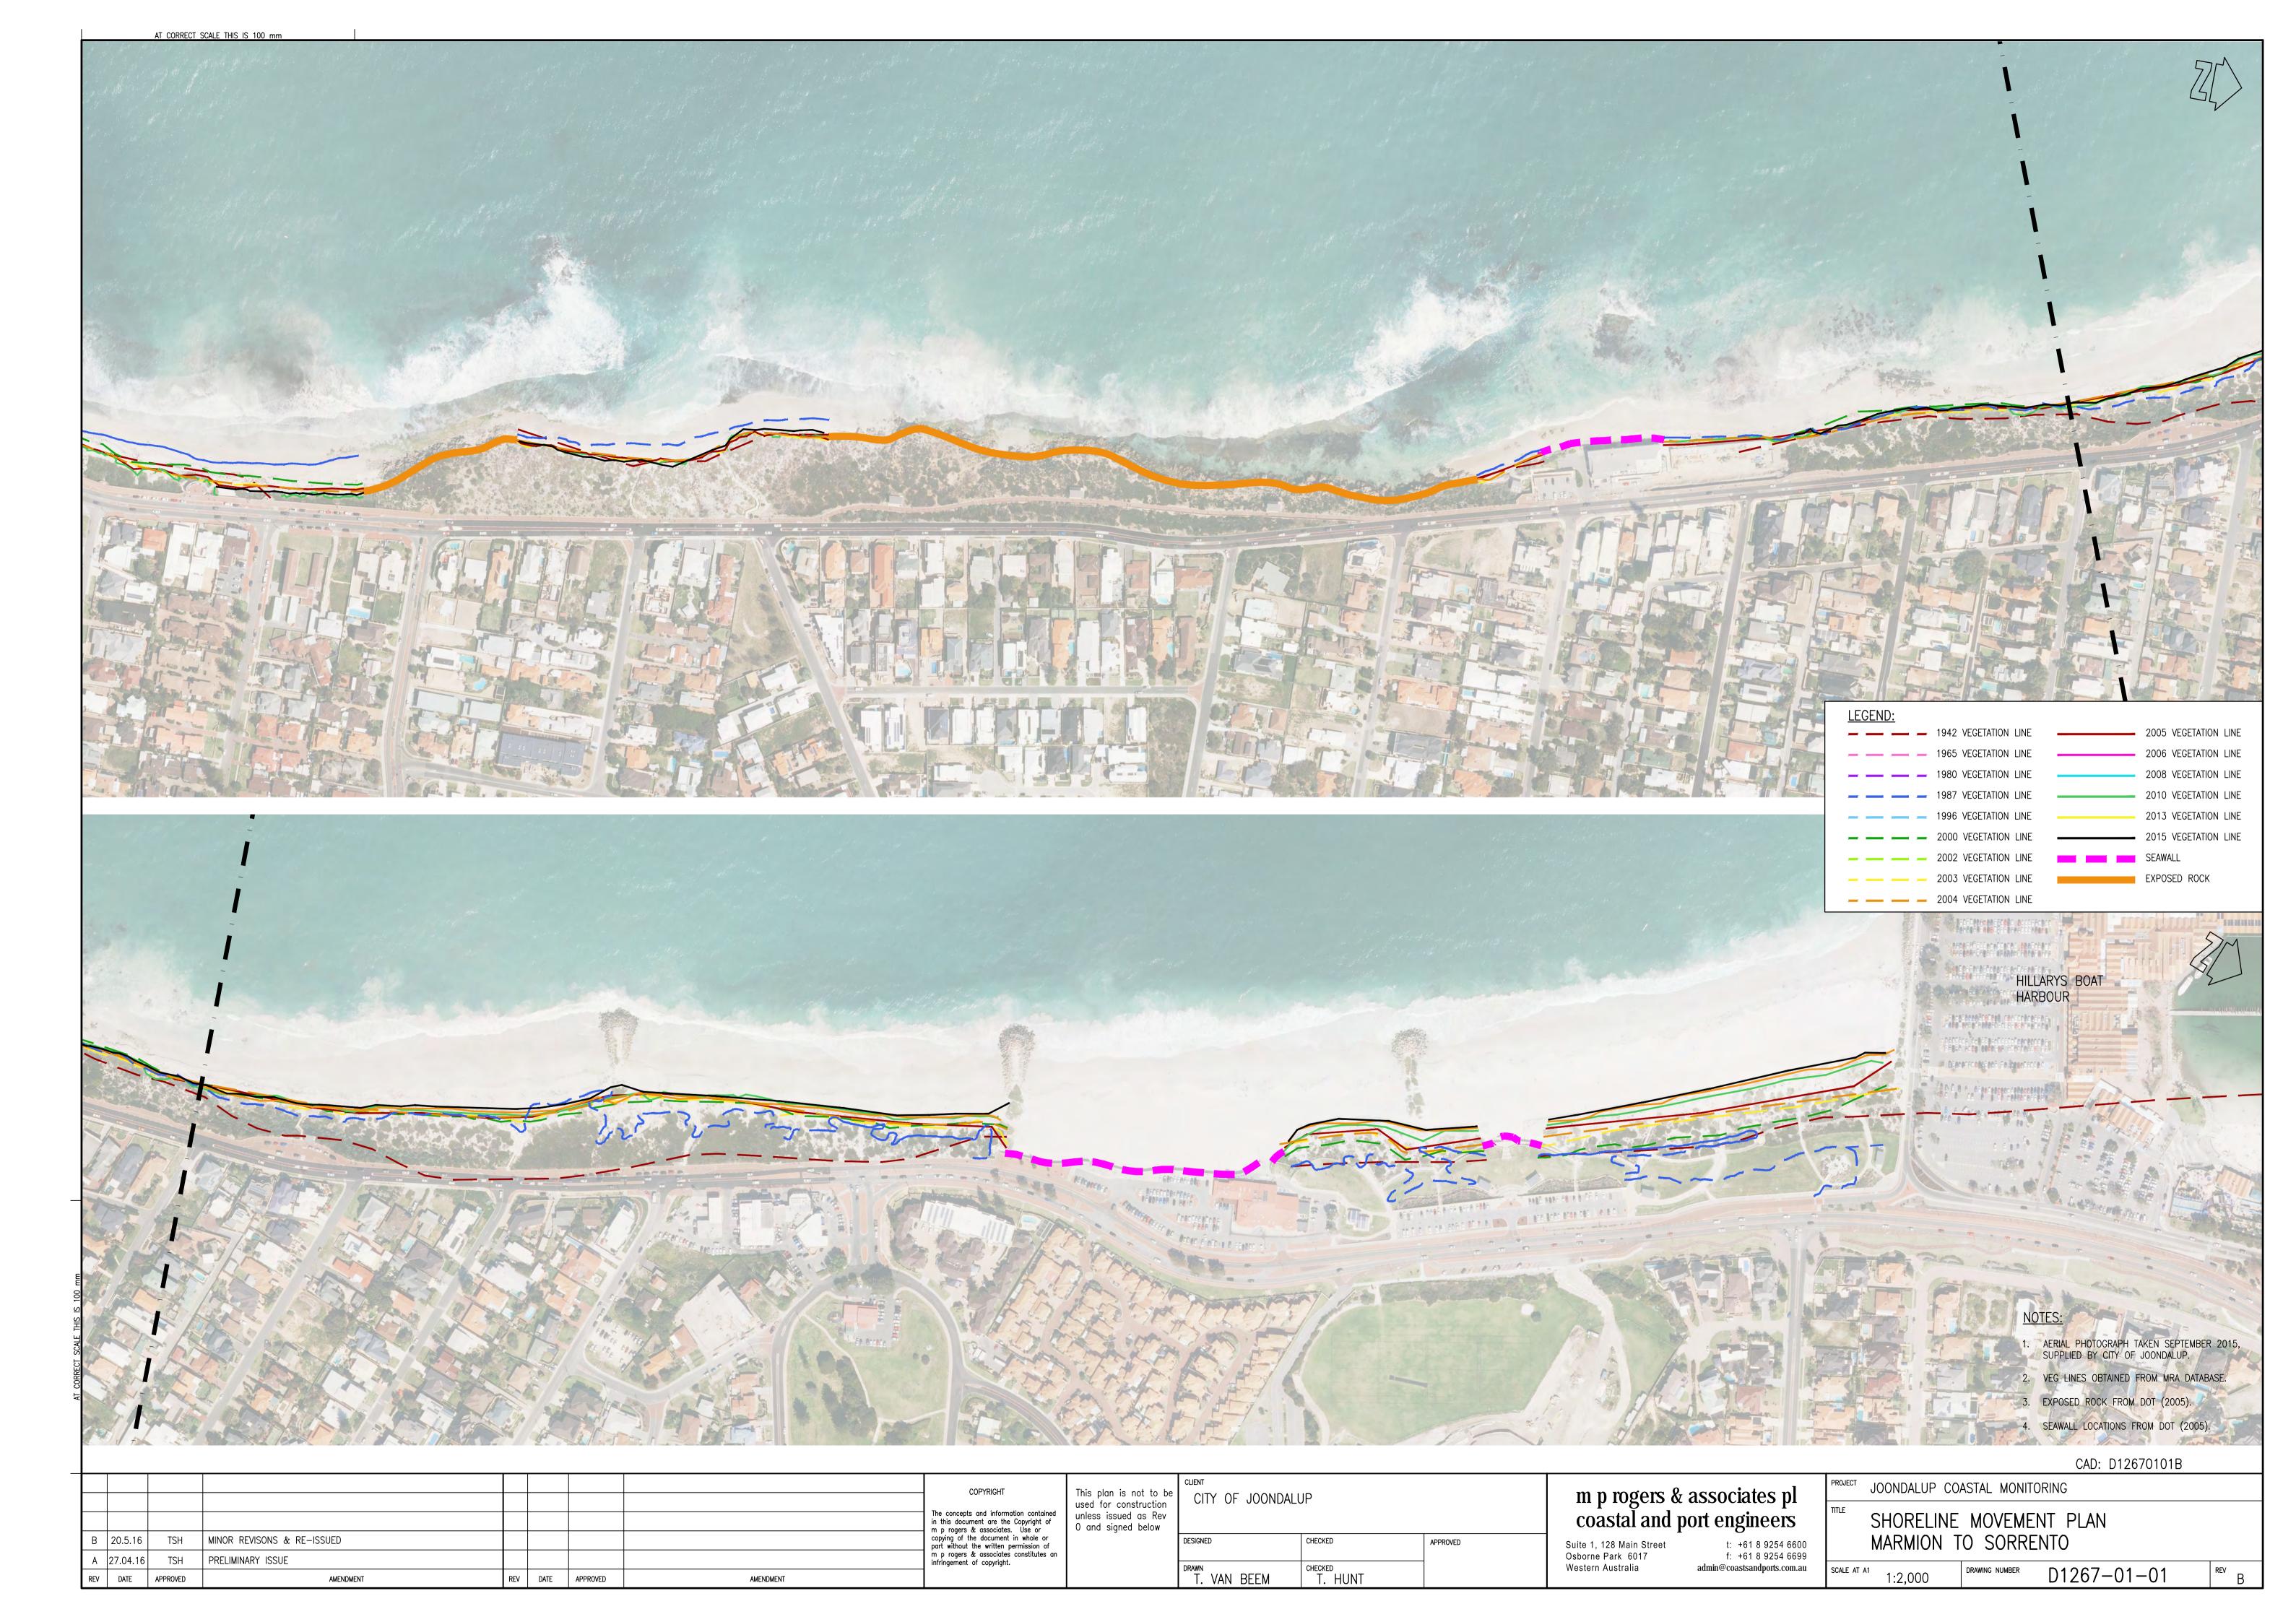

## COASTAL MONITORING

DRAWING No.

TITLE

D1267-01-01 MARMION TO SORRENTO
D1267-01-02 HILLARYS TO WHITFORDS
D1267-01-03 WHITFORDS TO MULLALOO

D1267-01-04 OCEAN REEF

D1267-01-05 ILUKA TO BURNS BEACH

D1267-01-06 BURNS BEACH