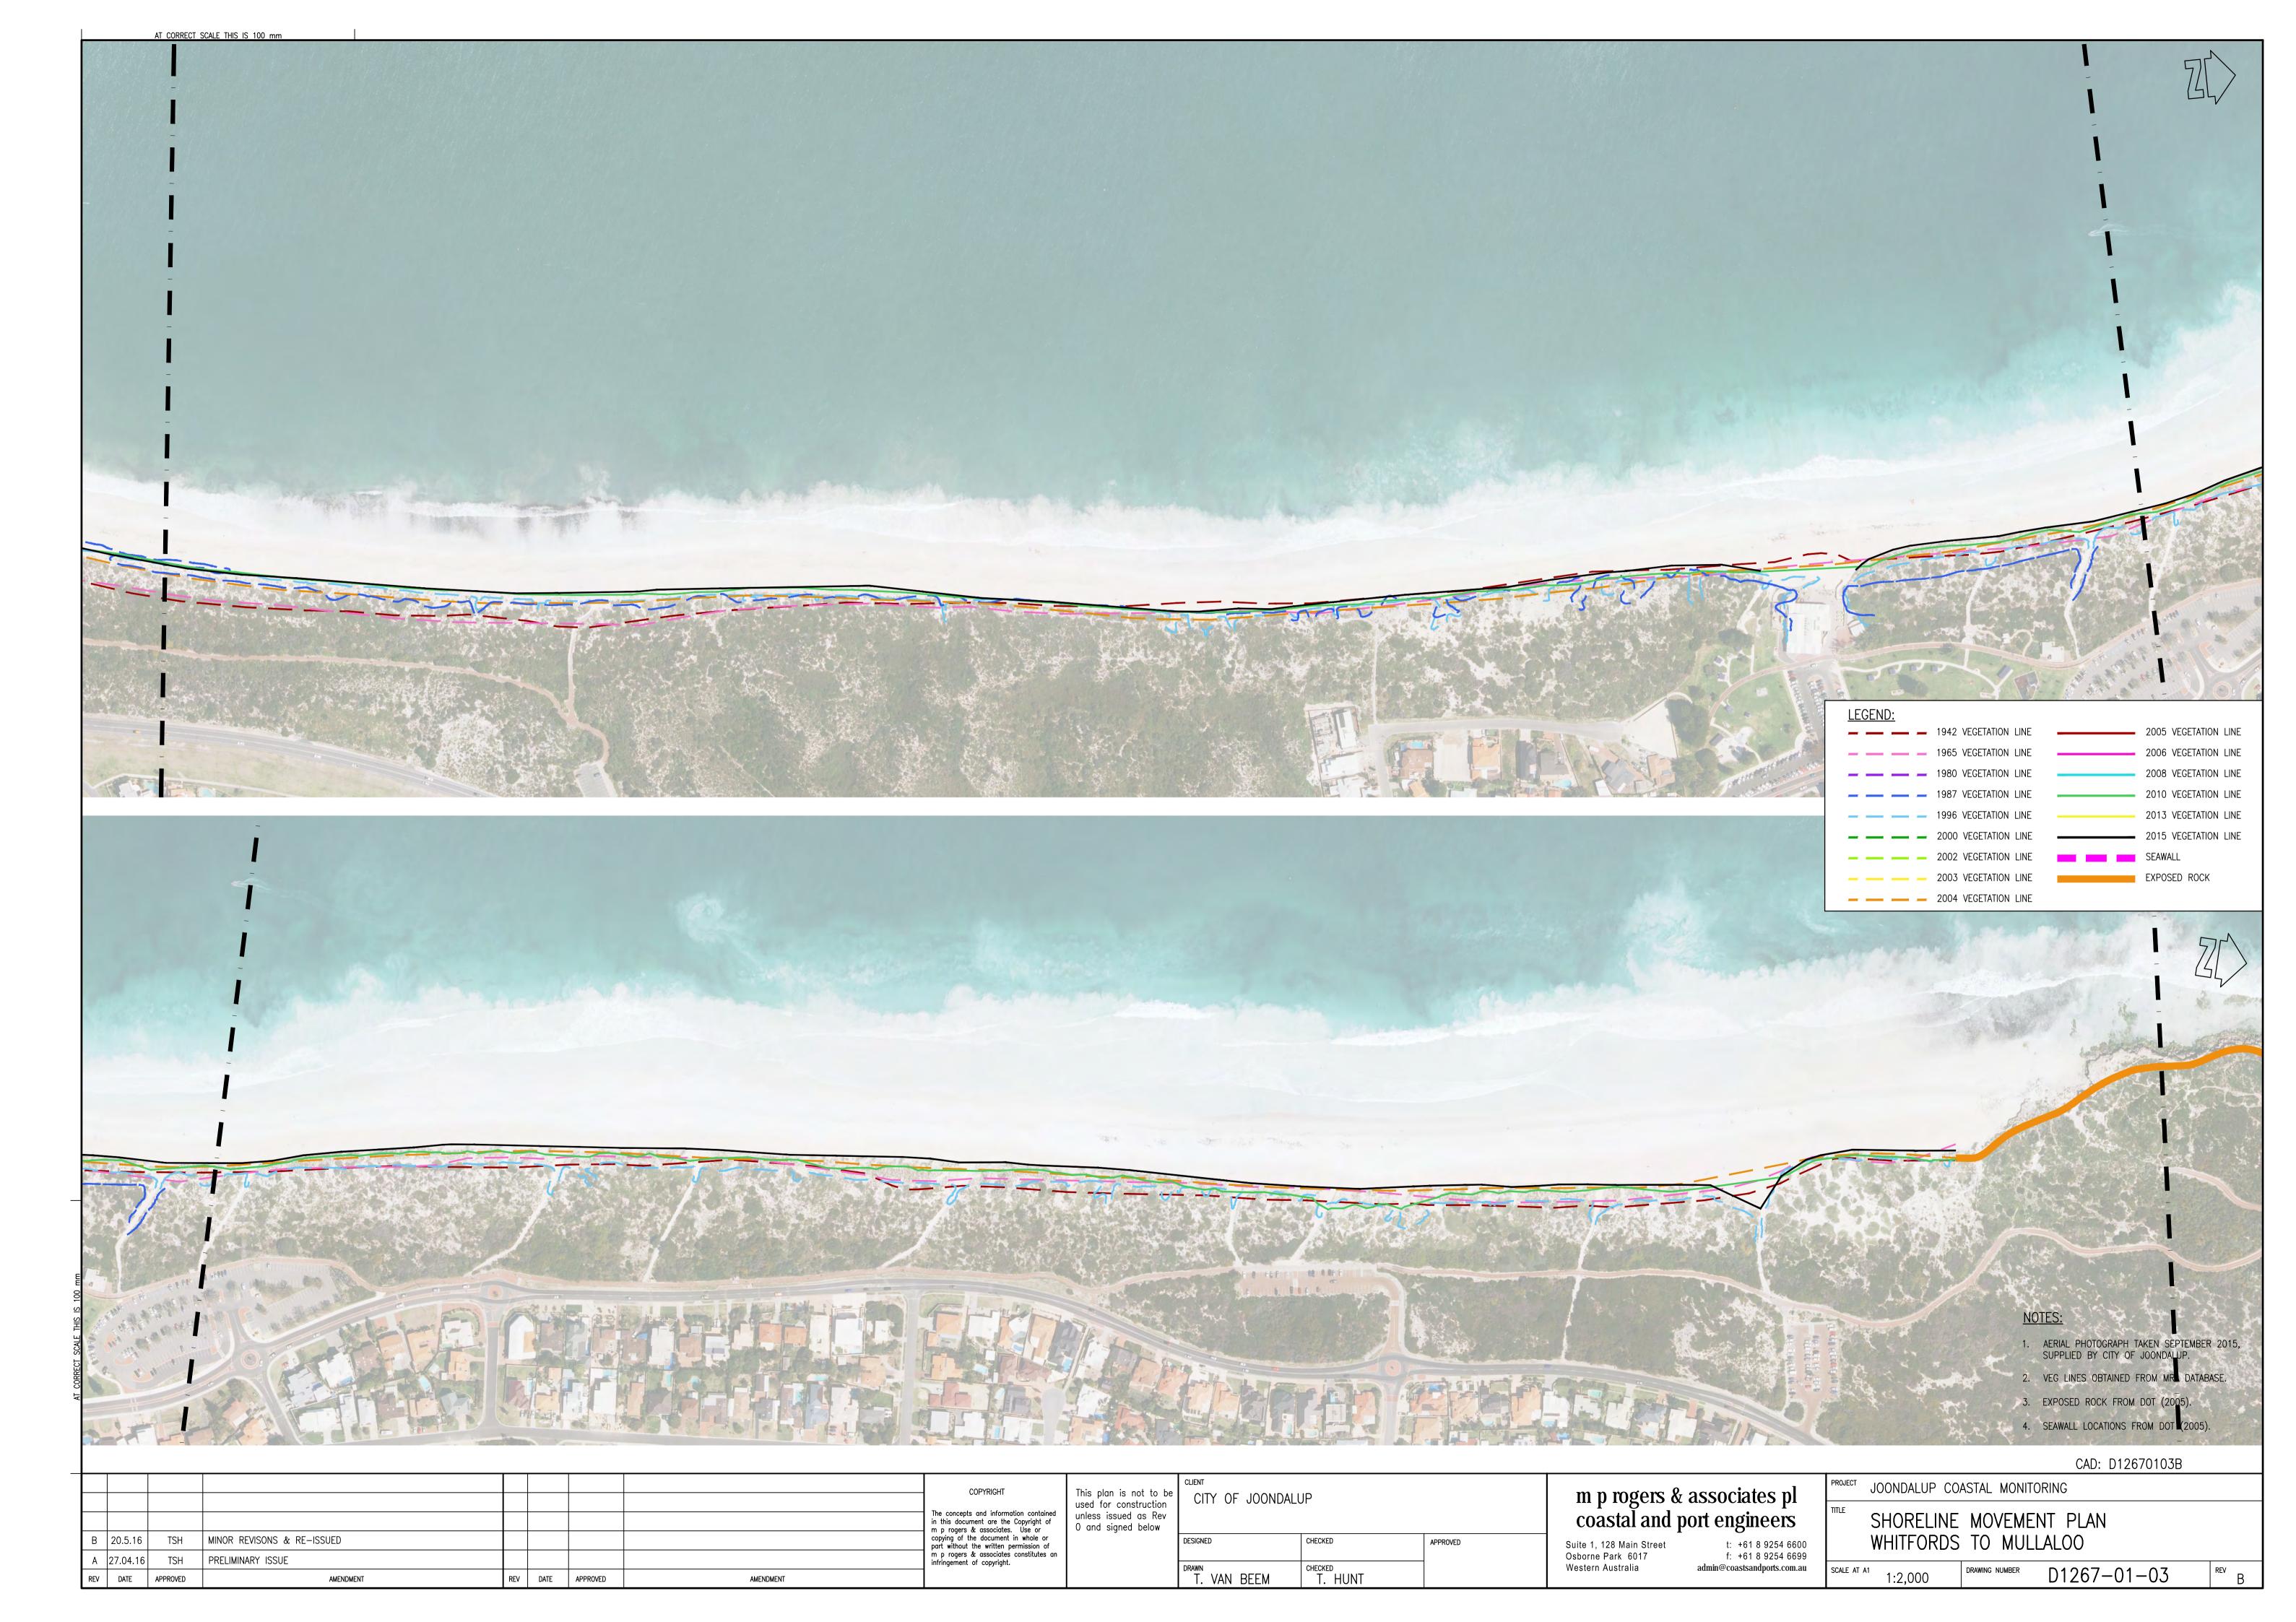

## COASTAL MONITORING

DRAWING No.

TITLE

D1267-01-01 MARMION TO SORRENTO
D1267-01-02 HILLARYS TO WHITFORDS
D1267-01-03 WHITFORDS TO MULLALOO

D1267-01-04 OCEAN REEF

D1267-01-05 ILUKA TO BURNS BEACH

D1267-01-06 BURNS BEACH