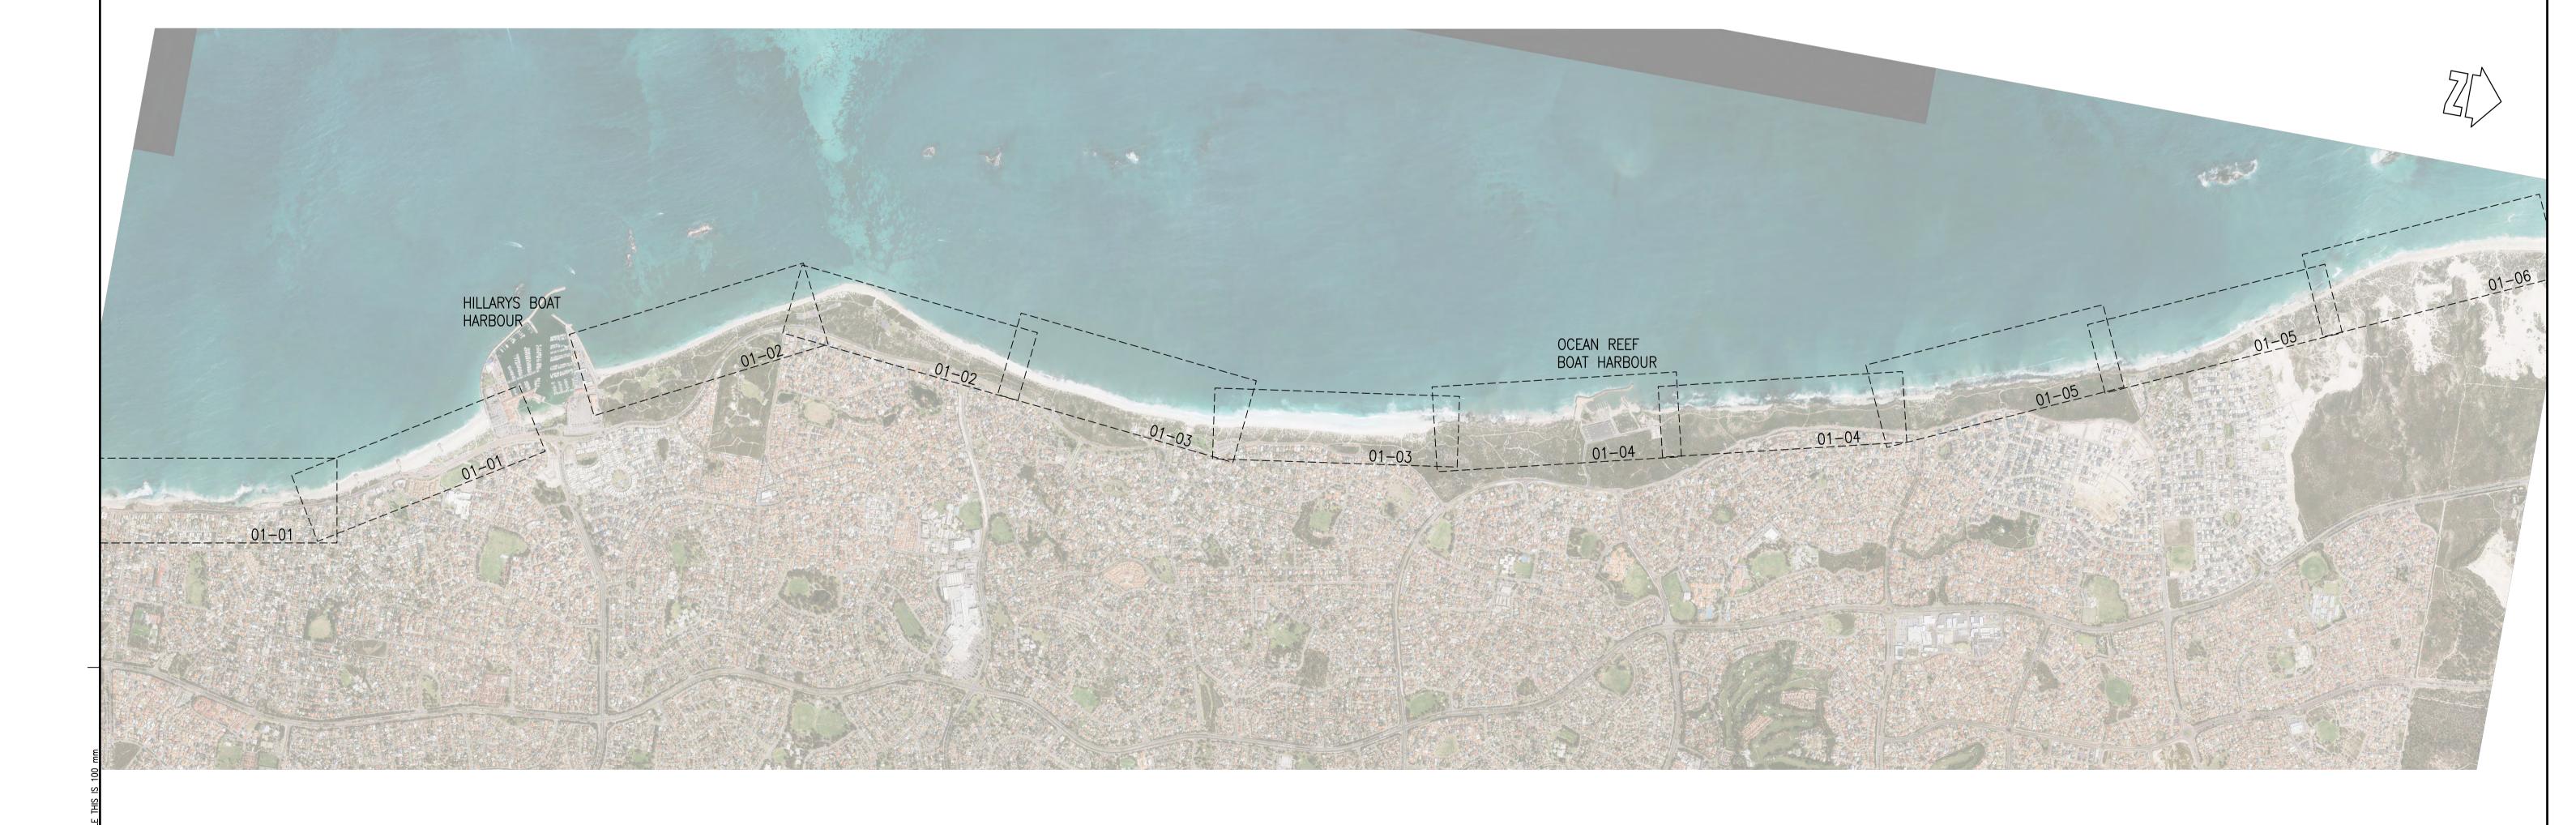

## COASTAL MONITORING

DRAWING No.

TITLE

D1267-01-01 MARMION TO SORRENTO
D1267-01-02 HILLARYS TO WHITFORDS
D1267-01-03 WHITFORDS TO MULLALOO

D1267-01-04 OCEAN REEF

D1267-01-05 ILUKA TO BURNS BEACH

D1267-01-06 BURNS BEACH