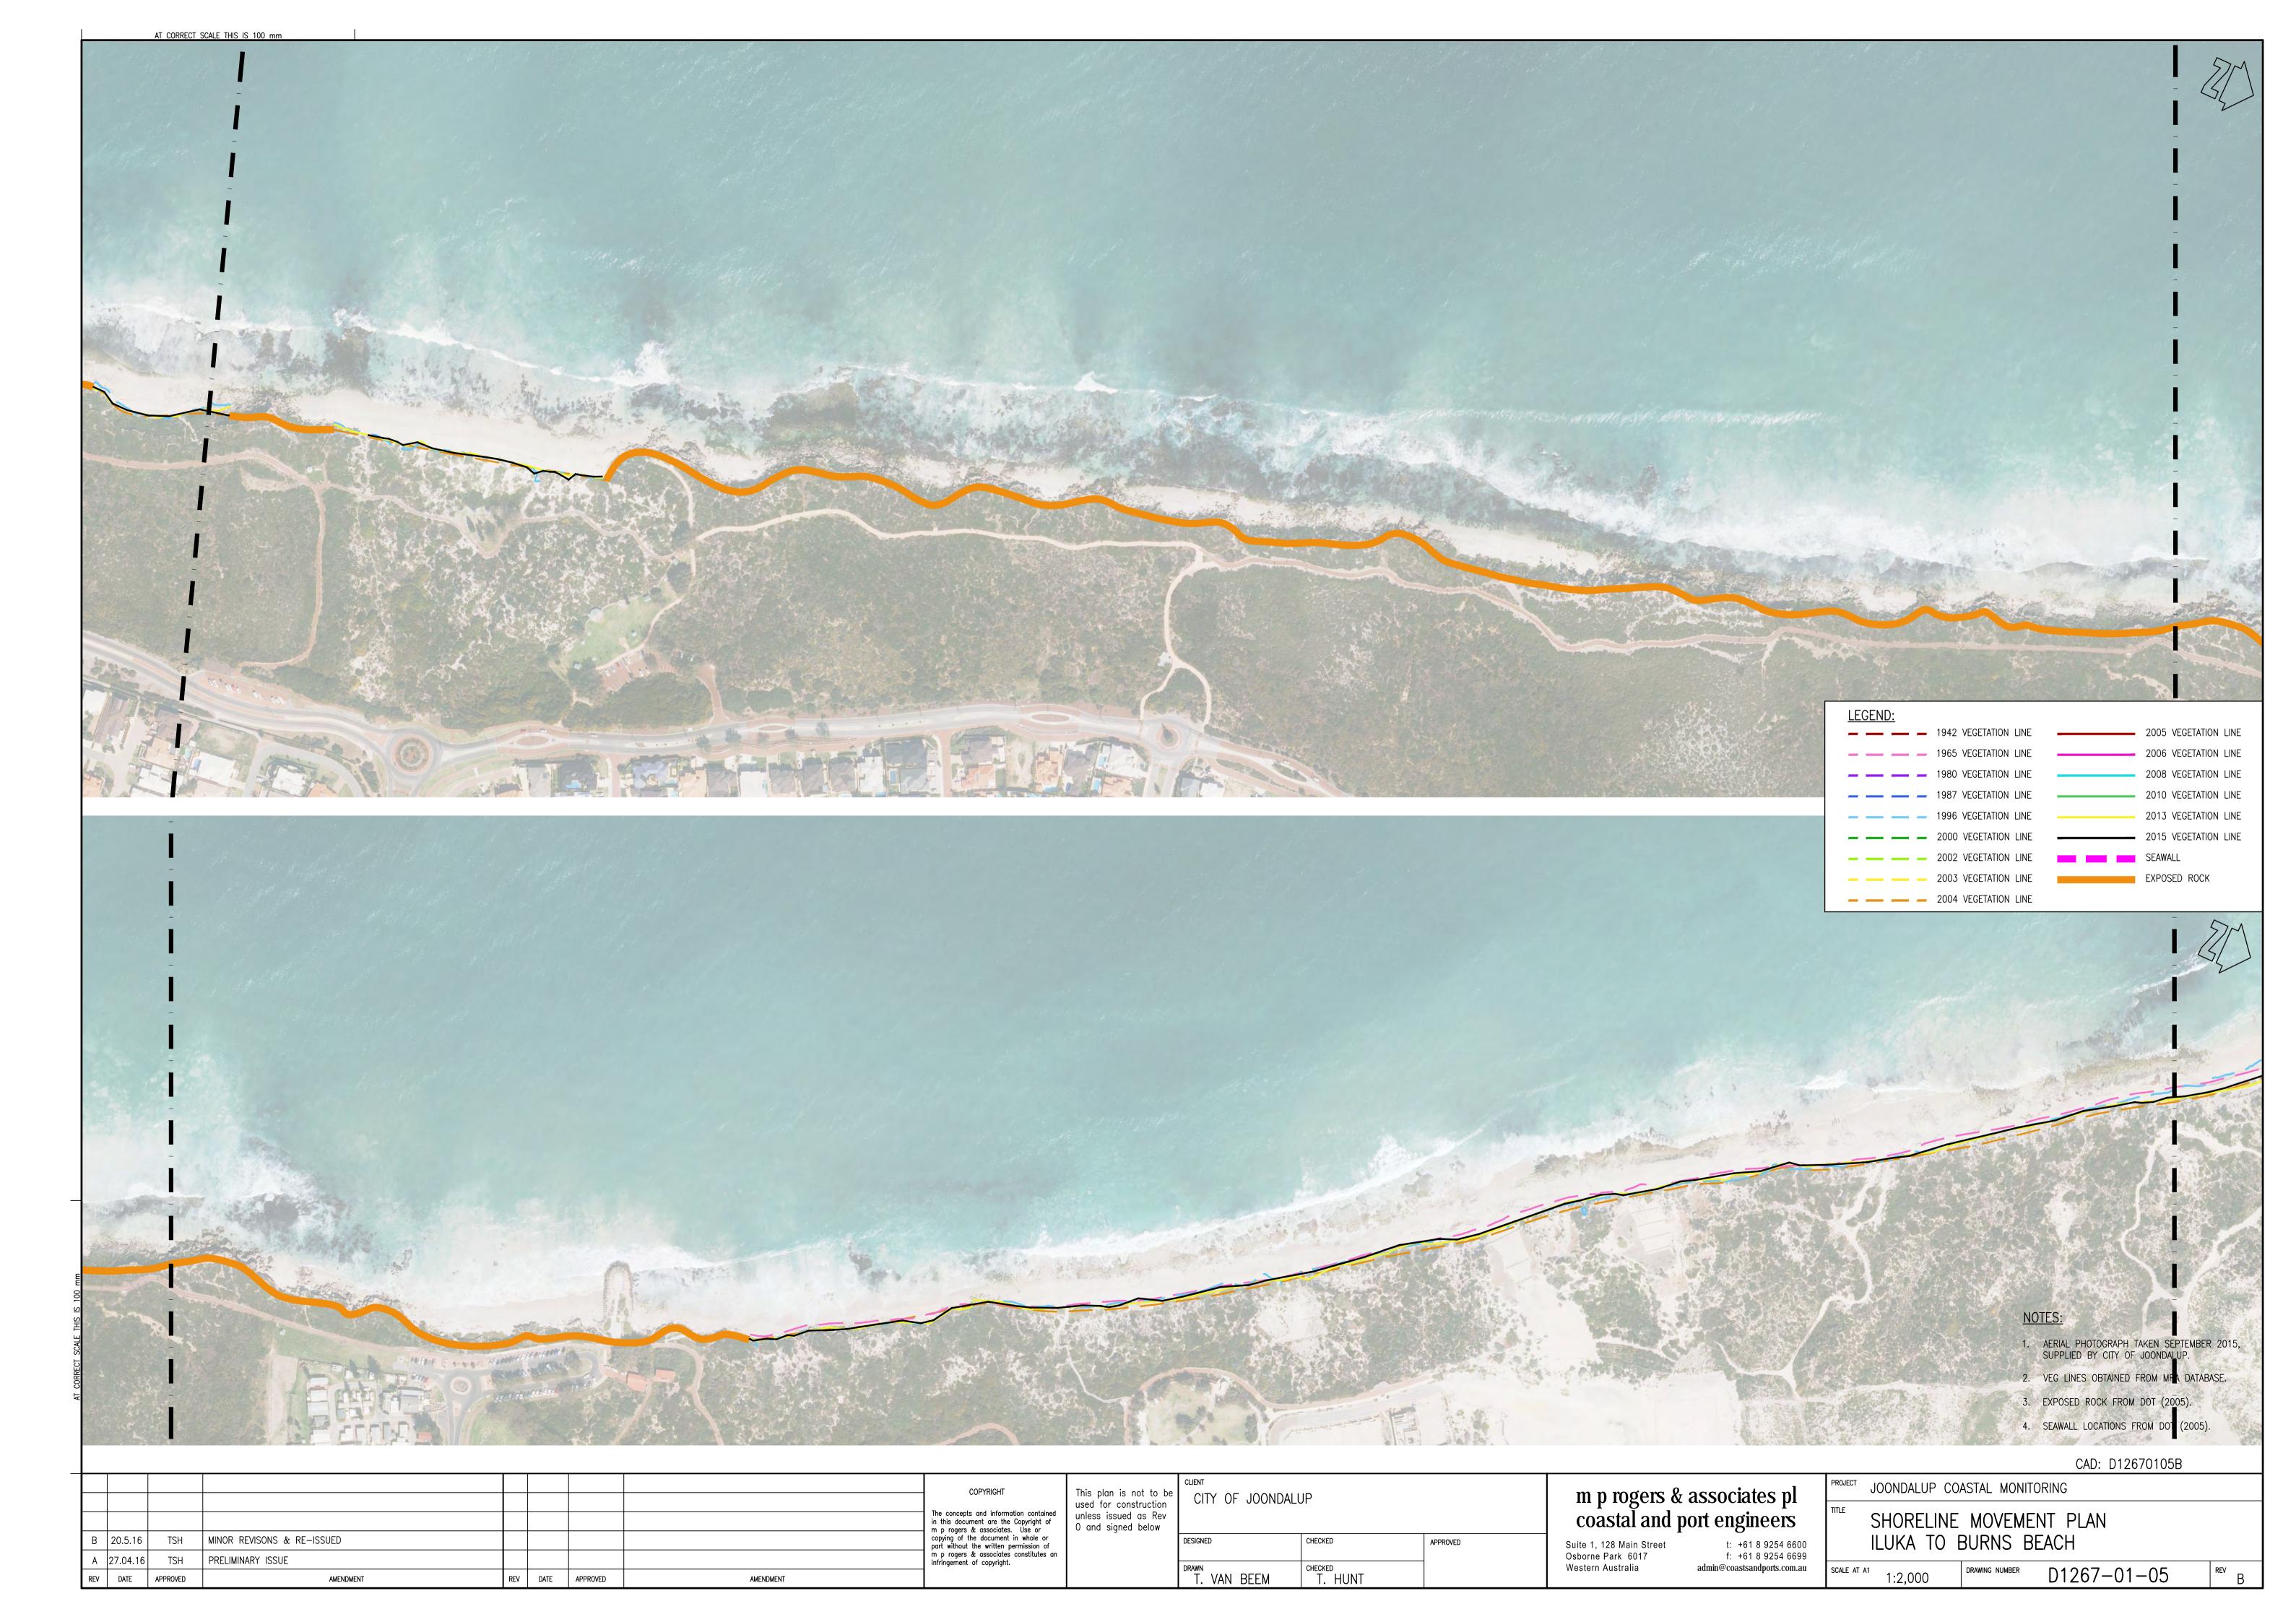

## NOTES:

- AERIAL PHOTOGRAPH TAKEN SEPTEMBER 2015, SUPPLIED BY CITY OF JOONDALUP.
- 2. VEG LINES OBTAINED FROM MRA DATABASE.
- 3. EXPOSED ROCK FROM DOT (2005).
- 4. SEAWALL LOCATIONS FROM DOT (2005).

CAD: D12670106B