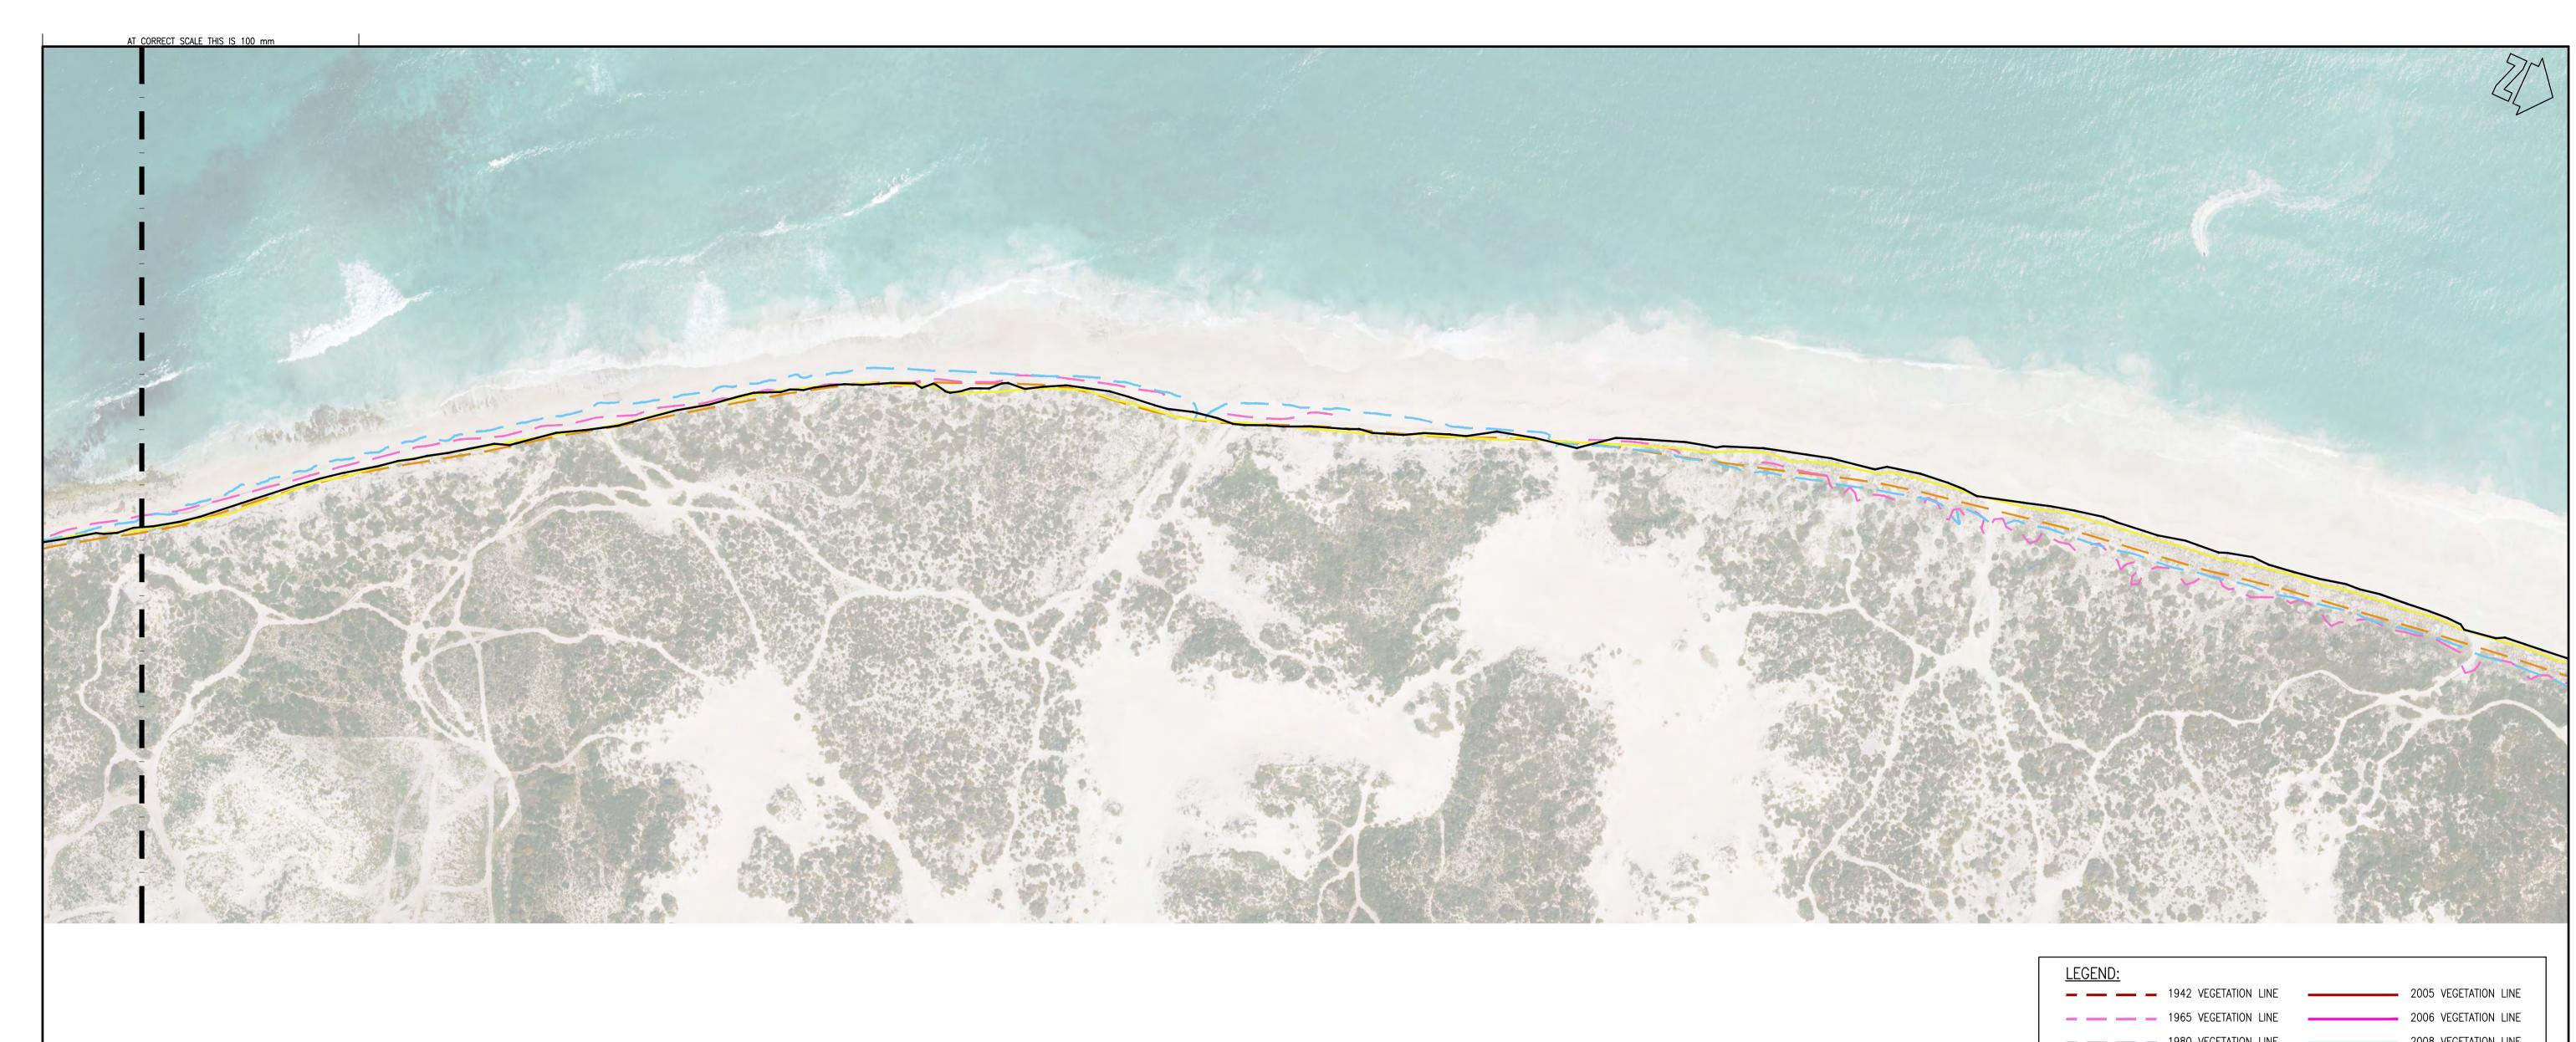

## NOTES:

- AERIAL PHOTOGRAPH TAKEN SEPTEMBER 2015, SUPPLIED BY CITY OF JOONDALUP.
- 2. VEG LINES OBTAINED FROM MRA DATABASE.
- 3. EXPOSED ROCK FROM DOT (2005).
- 4. SEAWALL LOCATIONS FROM DOT (2005).

CAD: D12670106B

m p rogers & associates pl coastal and port engineers

Suite 1, 128 Main Street
Osborne Park 6017
Western Australia

t: +61 8 9254 6600
f: +61 8 9254 6699
admin@coastsandports.com.au

|                                     |                                      |         |                | 0/1D: D120/0100D |  |     |   |
|-------------------------------------|--------------------------------------|---------|----------------|------------------|--|-----|---|
|                                     | PROJECT JOONDALUP COASTAL MONITORING |         |                |                  |  |     |   |
| SHORELINE MOVEMENT PLAN BURNS BEACH |                                      |         |                |                  |  |     |   |
| l                                   | SCALE AT A                           | 1:2,000 | DRAWING NUMBER | D1267-01-06      |  | REV | В |