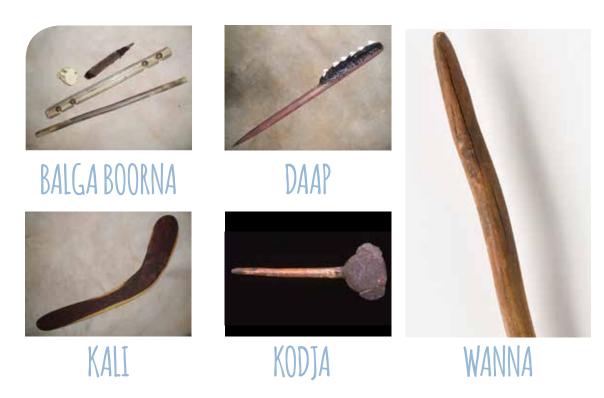

Look at the tools and implements below – what do you think they were used for?

#### Research

Use library resources and the internet to find out the English word for the Nyungar name for the tools and implements.

- City of Joondalup, no date, *Joondalup Mooro Boodjar: Indigenous Culture within Mooro Country*, www.joondalup.wa.gov.au/Libraries/Documents/Joondalup\_Mooro\_Boodjar\_Brochure.pdf
- South West Aboriginal Land and Sea Council, *Kaartdijin Noongar: Sharing Noongar Culture*, **www.noongarculture.org.au**
- Whitehurst, R., 1992, Noongar Dictionary www.noongarculture.org.au/wp-content/uploads/2013/07/Noongar-Dictionary-Second-Edition.pdf

## Complete the table below:

| Nyungar name      | English word | What is it used for? |
|-------------------|--------------|----------------------|
| Wanna/Wana/Wonna  |              |                      |
| Daap              |              |                      |
| Kooda-Kooda       |              |                      |
| Kali/Kayili/Kylie |              |                      |
| Mirlkoorn         |              |                      |
| Miro              |              |                      |
| Gidjie/Gidgee     |              |                      |
| Mullers           |              |                      |
| Balga Boorna      |              |                      |
| Kodja/Koitj/Kodj  |              |                      |