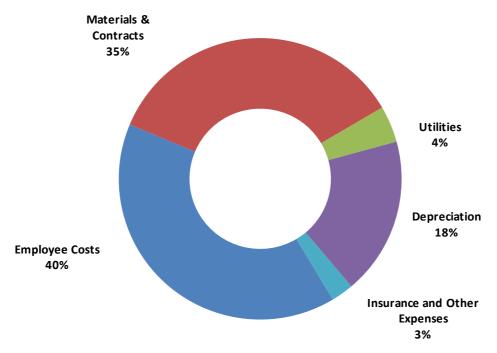

## **Operating Expenditure**

Operating expenditure including depreciation totals \$150.1 million as shown below. Key movements generally reflect the City ensuring that it has the resources and capacity to deliver the services, facilities and works the community have identified in Joondalup 2022.

The City has worked hard to contain cost pressures with modest increases in labour costs, materials and external contractors.

| Operating Expenditure                                                                                | 2014-15<br>Estimated<br>\$                                       | 2015-16<br>Budget<br>\$                                          |
|------------------------------------------------------------------------------------------------------|------------------------------------------------------------------|------------------------------------------------------------------|
| Employee Costs<br>Materials & Contracts<br>Utilities<br>Depreciation<br>Insurance and Other Expenses | 58,234,569<br>48,115,222<br>5,997,672<br>27,392,886<br>2,343,583 | 59,888,303<br>52,959,486<br>6,276,093<br>27,123,831<br>3,850,769 |
| Total Operating Expenditure                                                                          | 142,083,932                                                      | 150,098,482                                                      |