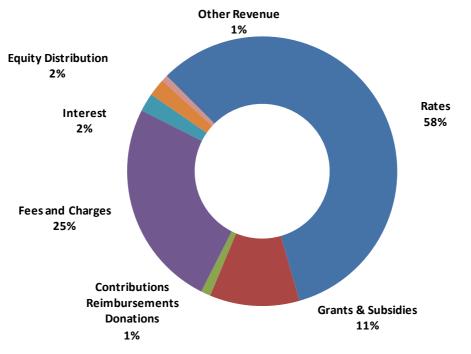

## **Operating Revenue**

Operating revenue including profit on disposal of assets totals \$141.3 million as shown below. Key elements include:

- Additional rates income from a 3.9% increase including increases in minimum payments
- No increase in refuse collection charges for the 2015-16 financial year
- Fees and charges reflecting the costs of providing the service and comparison to market rates

| Operating Revenue                      | 2014-15<br>Estimated<br>\$ | 2015-16<br>Budget<br>\$ |
|----------------------------------------|----------------------------|-------------------------|
| Rates                                  | 86,970,743                 | 91,943,233              |
| Government Grants & Subsidies          | 3,959,612                  | 4,230,505               |
| Contributions Reimbursements Donations | 1,217,762                  | 908,197                 |
| Fees & Charges                         | 38,495,643                 | 39,556,828              |
| Interest                               | 4,543,312                  | 3,486,332               |
| Other Revenue                          | 1,618,998                  | 1,201,807               |
| Total Operating Revenue                | 136,806,070                | 141,326,902             |