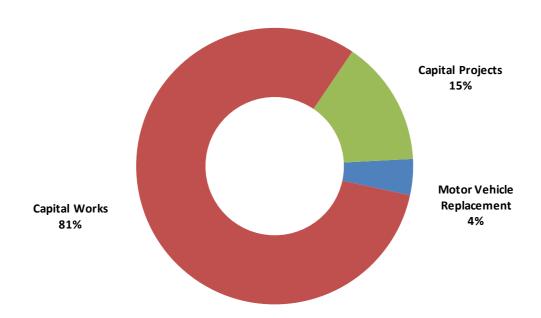

## **Capital Expenditure**

Capital expenditure totals \$49 million, the most significant component of which is the Capital Works program.

Capital expenditure is as follows: -

| Capital Expenditure                                                                     | 2015-16<br>Budget<br>\$ |
|-----------------------------------------------------------------------------------------|-------------------------|
| Capital Projects – General (refer more detailed break down below)                       | 4,645,948               |
| Capital Projects - Computer Hardware and Software, Furniture and Office Equipment, CCTV | 944,761                 |
| Capital Projects – Capital Contribution to Warwick Leisure Centre                       | 1,609,091               |
| Sub-Total Capital Projects                                                              | 7,199,800               |
| Capital Works (refer more detailed break down below)                                    | 39,739,288              |
| Motor Vehicle Replacement                                                               | 2,066,000               |
| Sub-Total Capital Expenditure                                                           | 41,805,288              |
| Total Capital Expenditure                                                               | 49,005,088              |