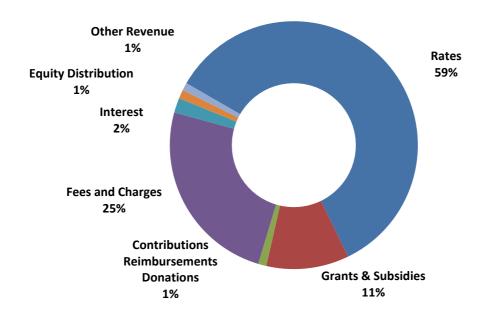

## Operating Revenue

Operating revenue including profit on disposal of assets totals \$144.2 million as shown below. Key elements include:

- Additional rates income from a 2.5% increase including increases in minimum payments
- No increase in refuse collection charges for the 2016-17 financial year
- Fees and charges reflecting the costs of providing the service and comparison to market rates

| Operating Revenue                      | 2015-16<br>Estimated<br>\$ | 2016-17<br>Budget<br>\$ |  |
|----------------------------------------|----------------------------|-------------------------|--|
| Rates                                  | 92,465,596                 | 95,272,742              |  |
| Government Grants & Subsidies          | 2,122,411                  | 3,982,230               |  |
| Contributions Reimbursements Donations | 1,859,275                  | 835,508                 |  |
| Fees & Charges                         | 39,187,126                 | 39,449,489              |  |
| Interest                               | 4,139,380                  | 3,095,742               |  |
| Other Revenue                          | 3,413,861                  | 1,607,837               |  |
| Total Operating Revenue                | 143,187,649                | 144,243,548             |  |