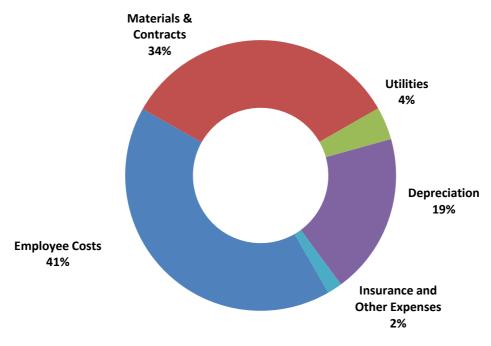

## **Operating Expenditure**

Operating expenditure including depreciation totals \$153.3 million as shown below. Key movements generally reflect the City ensuring that it has the resources and capacity to deliver the services, facilities and works the community have identified in Joondalup 2022.

The City has worked hard to contain cost pressures in labour costs, materials and external contractors.

| Operating Expenditure                                                                    | 2015-16<br>Estimated<br>\$                                       | 2016-17<br>Budget<br>\$                                          |  |
|------------------------------------------------------------------------------------------|------------------------------------------------------------------|------------------------------------------------------------------|--|
| Employee Costs Materials & Contracts Utilities Depreciation Insurance and Other Expenses | 60,618,298<br>50,944,908<br>5,955,227<br>29,531,594<br>2,551,913 | 63,641,713<br>51,463,531<br>6,026,467<br>29,488,636<br>2,716,568 |  |
| Total Operating Expenditure                                                              | 149,601,940                                                      | 153,336,915                                                      |  |

**2016-17 Budgeted Operating Expenditure** 