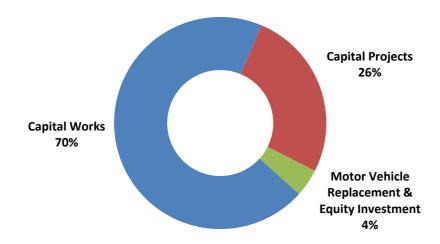

#### Capital Expenditure

Capital expenditure totals \$59 million, the most significant component of which is the Capital Works program.

Capital expenditure is as follows: -

| Capital Expenditure                                                                     | 2016-17<br>Budget<br>\$ |
|-----------------------------------------------------------------------------------------|-------------------------|
| Capital Projects – General (refer more detailed break down below)                       | 13,852,493              |
| Capital Projects - Computer Hardware and Software, Furniture and Office Equipment, CCTV | 968,608                 |
| Capital Projects – Capital Contribution to Mullaloo Surf Life Saving Club               | 450,000                 |
| Sub-Total Capital Projects                                                              | 15,271,101              |
| Capital Works (refer more detailed break down below)                                    | 41,304,158              |
| Motor Vehicle Replacement and Equity Investment                                         | 2,488,043               |
| Sub-Total Capital Expenditure                                                           | 43,782,201              |
| Total Capital Expenditure                                                               | 59,063,302              |

**2016-17 Budgeted Capital Expenditure** 

The 2016-17 Capital Works budget forms part of the Five Year Capital Works Program.

A breakdown of the 2016-17 program is as follows:

| Capital Works Program                           | Budget<br>2016-17<br>\$ |
|-------------------------------------------------|-------------------------|
| Parks Development                               | 1,281,000               |
| Foreshore & Natural Areas Management            | 506,000                 |
| Parking Facilities                              | 942,000                 |
| Parks Equipment                                 | 1,980,000               |
| Streetscape Enhancement                         | 1,500,000               |
| Local Traffic Management and Blackspot Projects | 2,347,501               |
| Major Road Construction                         | 5,860,166               |
| Paths & Bicycle Networks                        | 1,471,950               |
| Stormwater Drainage                             | 740,000                 |
| Street Lighting                                 | 5,010,966               |
| Road Preservation & Resurfacing                 | 8,013,529               |
| Bridges                                         | 50,000                  |
| Major Building Works & Projects                 | 11,601,046              |
| Total Capital Works Program                     | 41,304,158              |