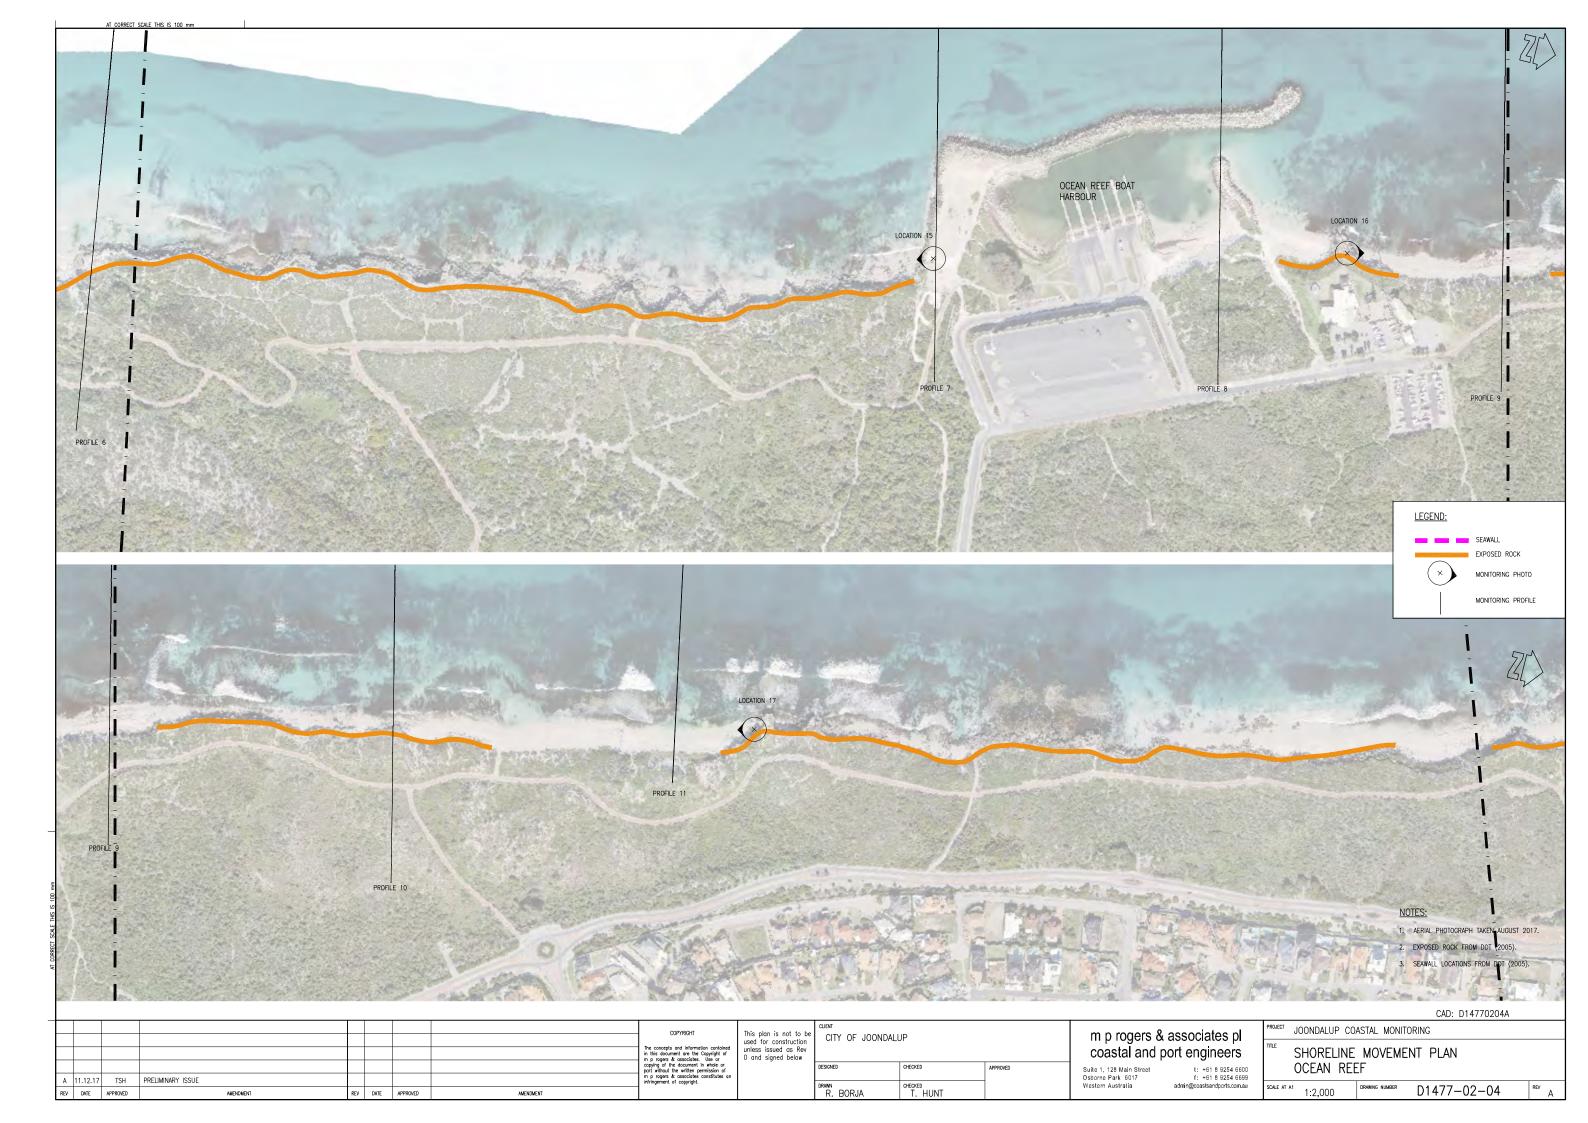

## COASTAL MONITORING

DRAWING No. TITLE

D1477-02-01 MARMION TO SORRENTO
D1477-02-02 HILLARYS TO WHITFORDS
D1477-02-03 WHITFORDS TO MULLALOO

D1477-02-04 OCEAN REE

D1477-02-05 ILUKA TO BURNS BEACH
D1477-02-06 BURNS BEACH