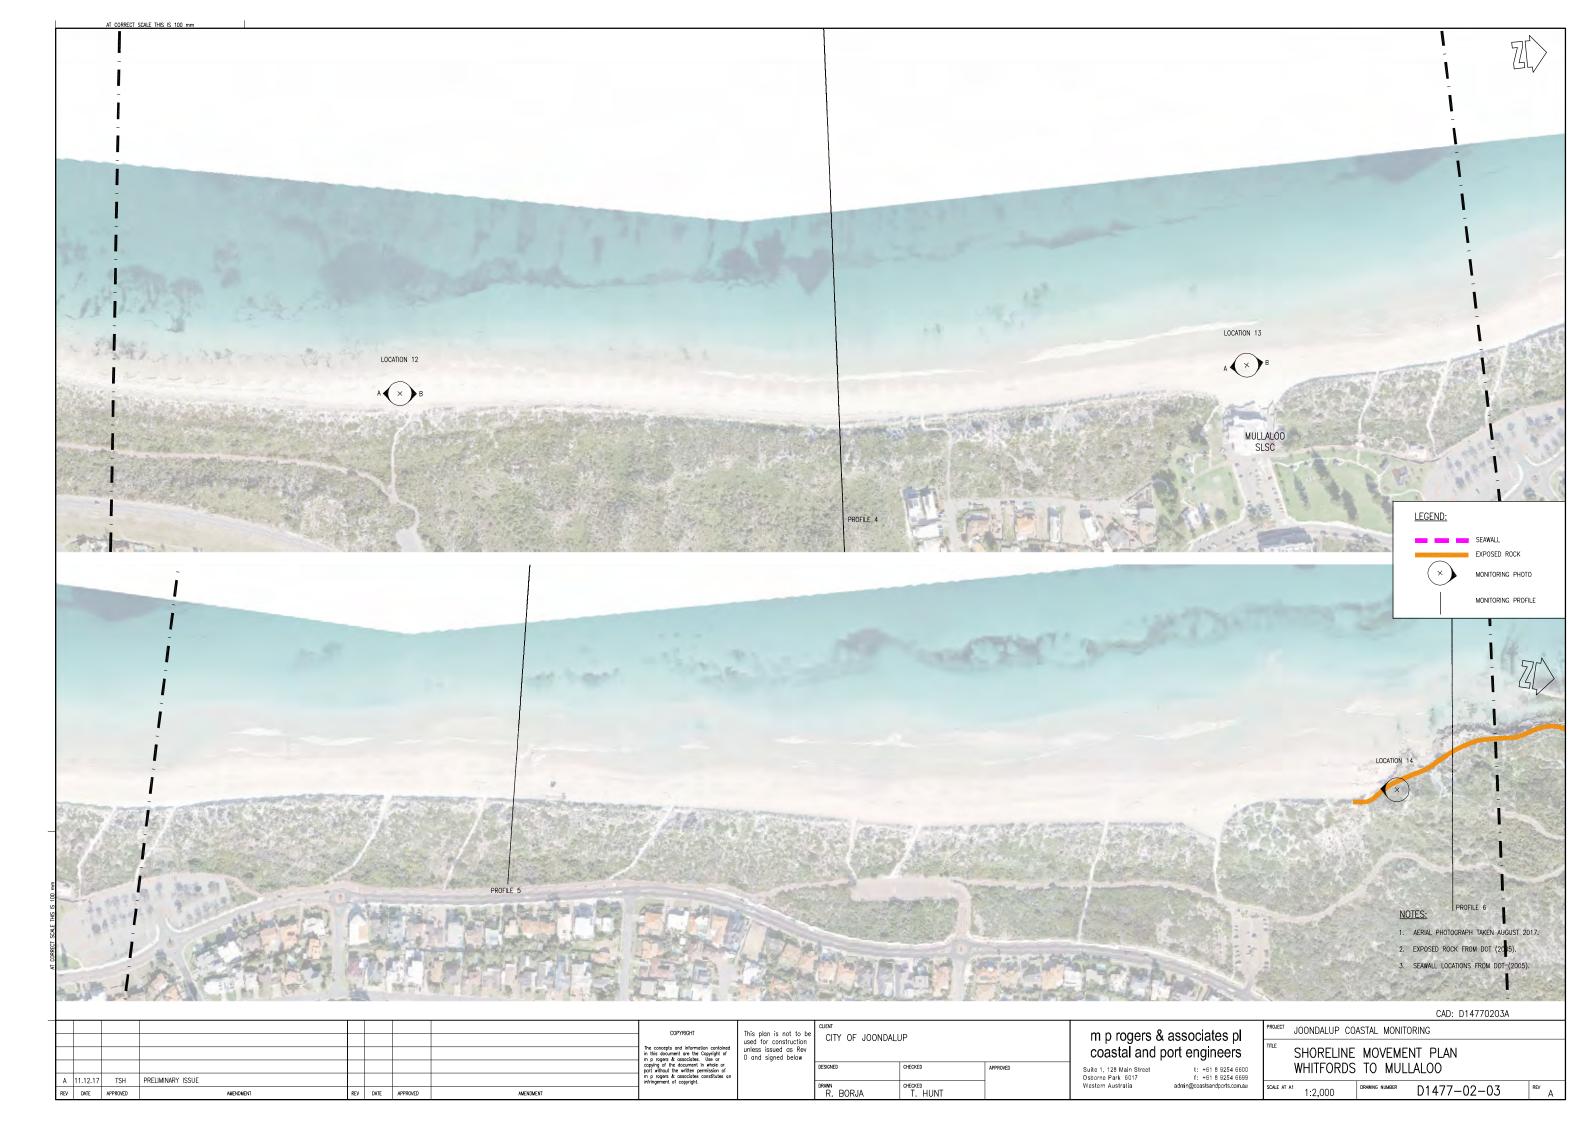

## COASTAL MONITORING

DRAWING No. TITLE

D1477-02-01 MARMION TO SORRENTO
D1477-02-02 HILLARYS TO WHITFORDS
D1477-02-03 WHITFORDS TO MULLALOO

D1477-02-04 OCEAN REE

D1477-02-05 ILUKA TO BURNS BEACH
D1477-02-06 BURNS BEACH