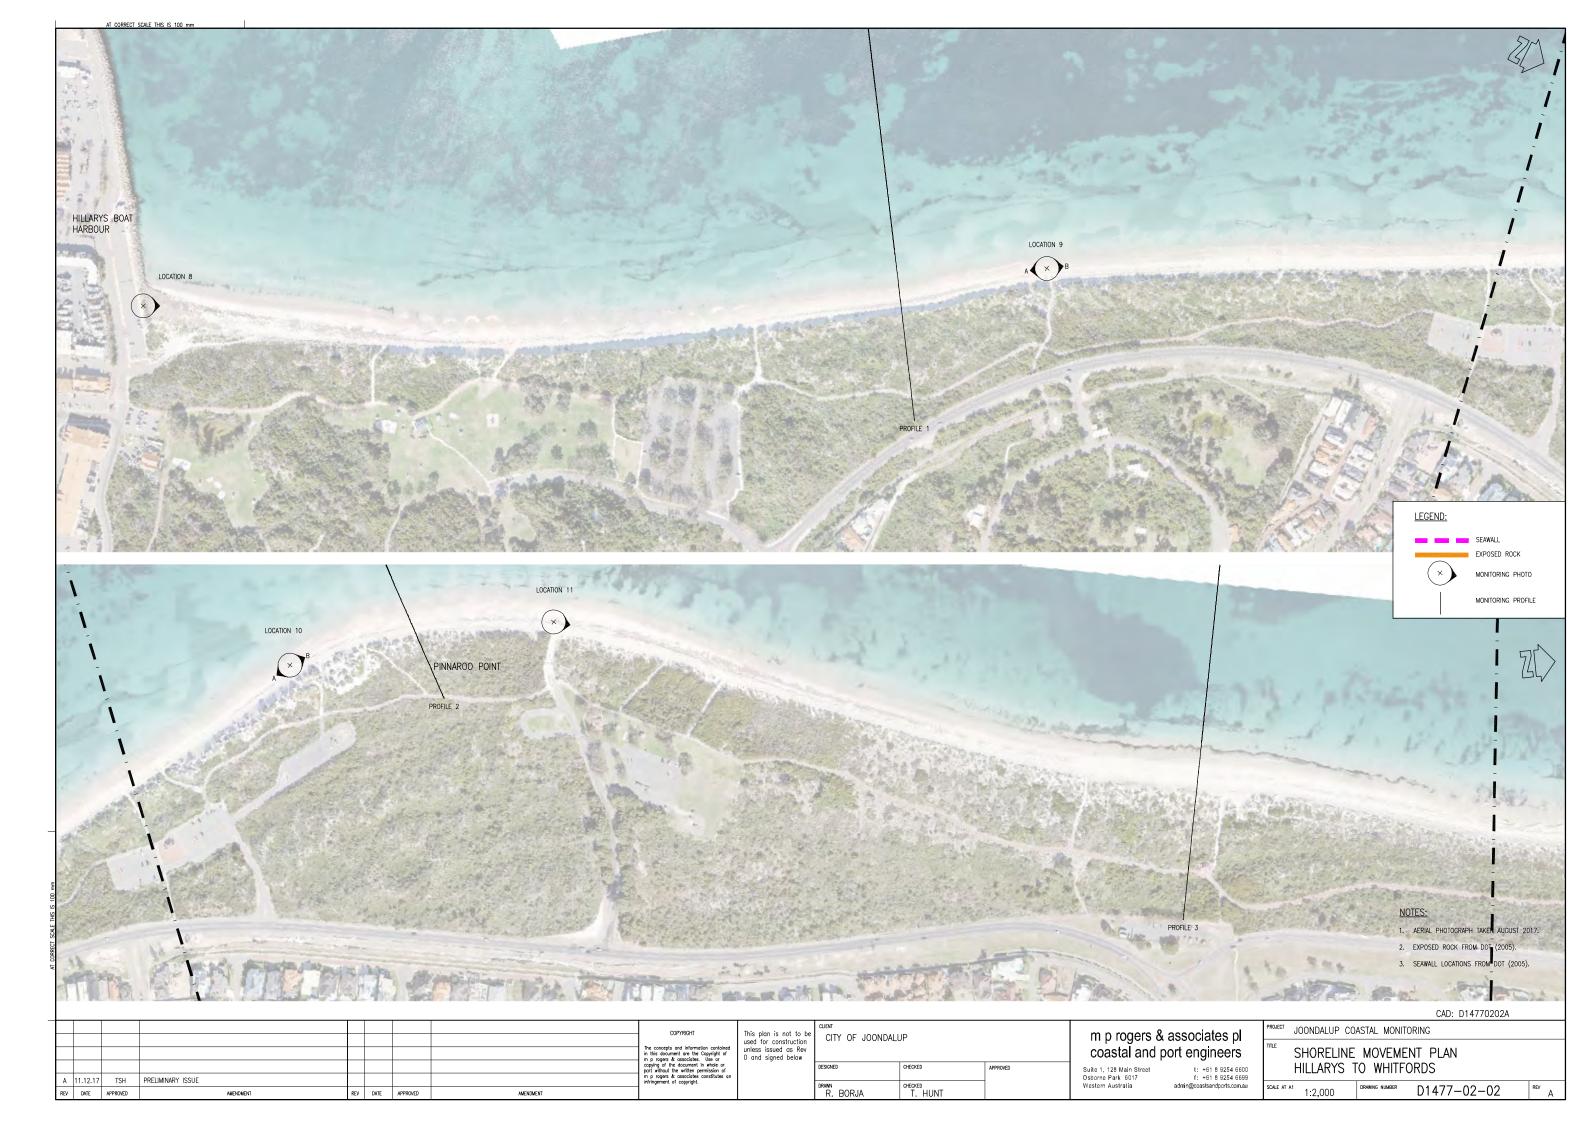

## COASTAL MONITORING

DRAWING No. TITLE

D1477-02-01 MARMION TO SORRENTO
D1477-02-02 HILLARYS TO WHITFORDS
D1477-02-03 WHITFORDS TO MULLALOO

D1477-02-04 OCEAN REE

D1477-02-05 ILUKA TO BURNS BEACH
D1477-02-06 BURNS BEACH