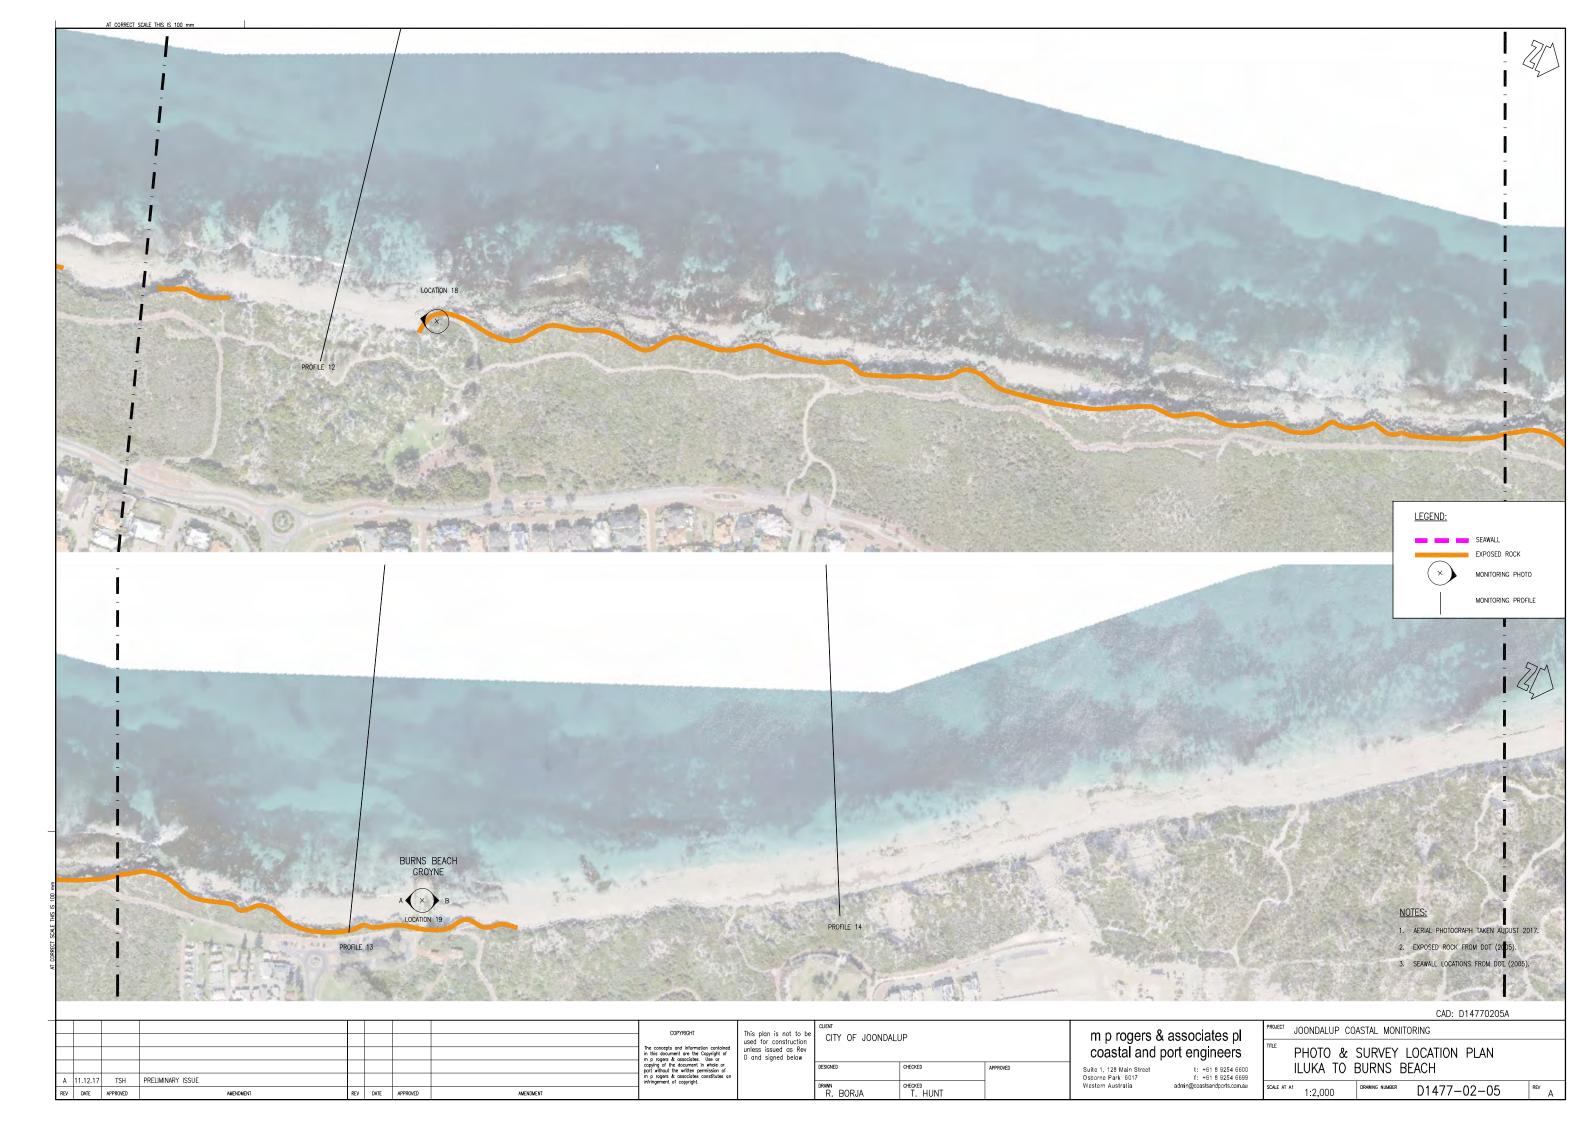

## COASTAL MONITORING

DRAWING No. TITLE

D1477-02-01 MARMION TO SORRENTO
D1477-02-02 HILLARYS TO WHITFORDS
D1477-02-03 WHITFORDS TO MULLALOO

D1477-02-04 OCEAN REE

D1477-02-05 ILUKA TO BURNS BEACH
D1477-02-06 BURNS BEACH