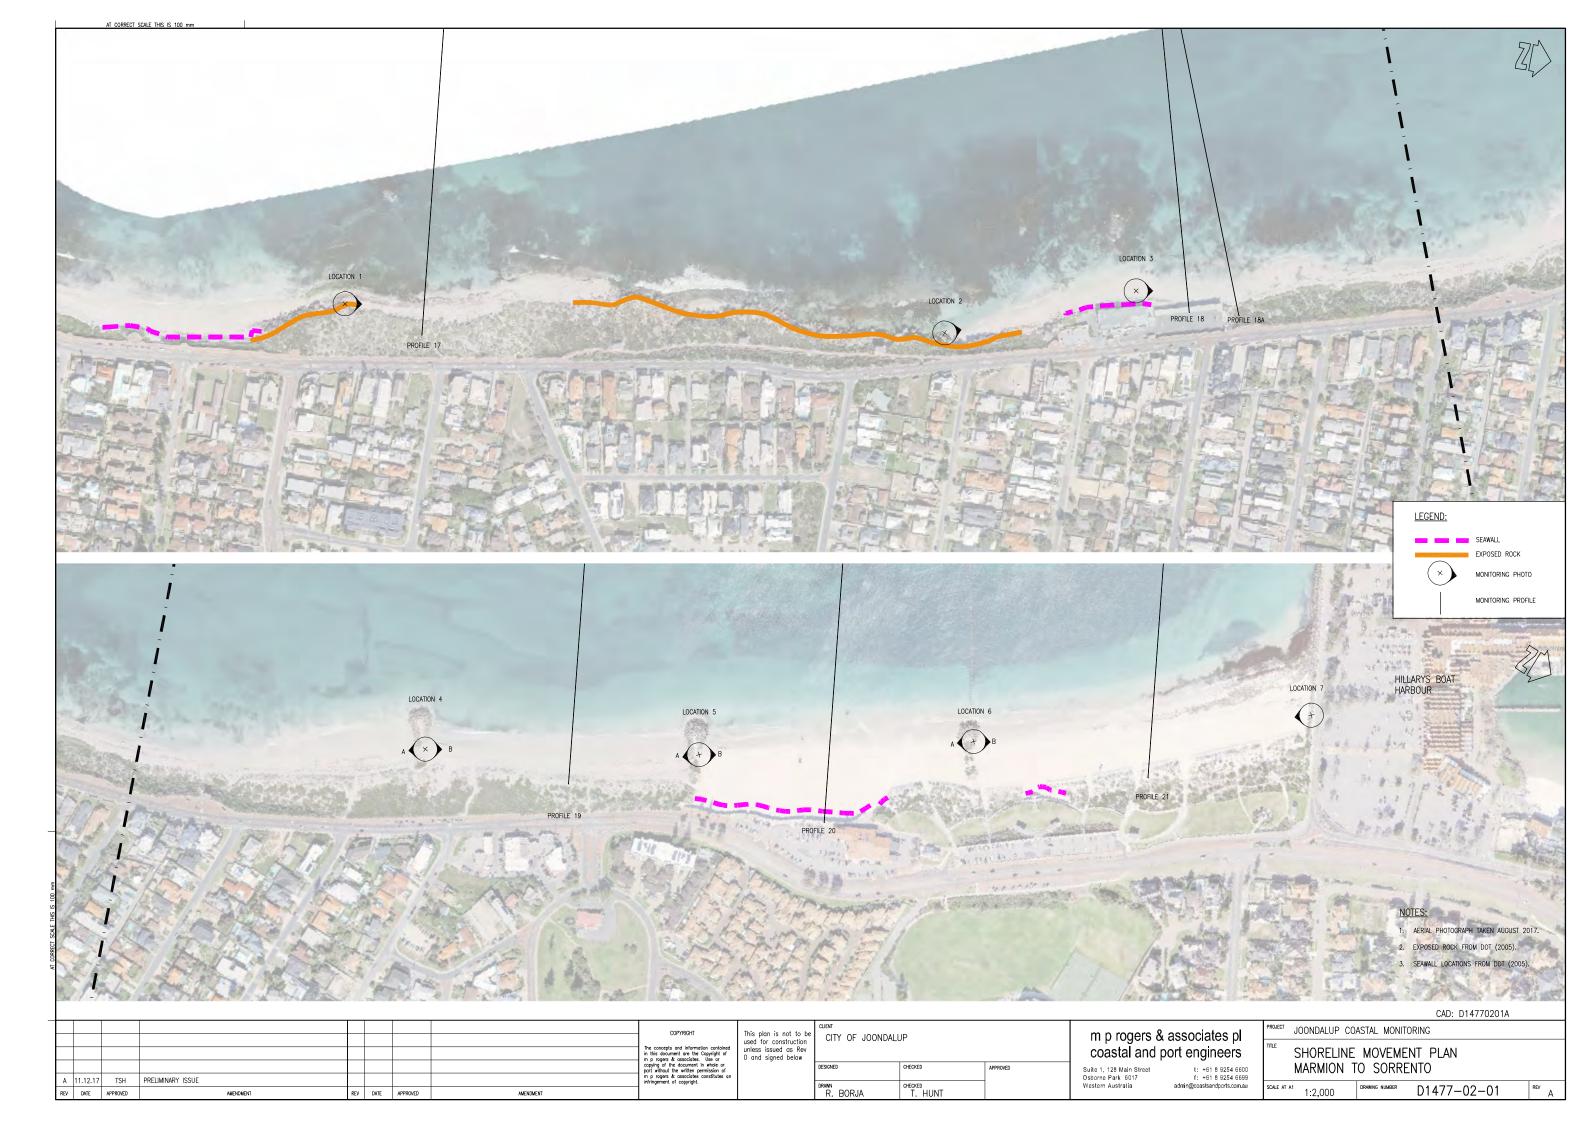

## COASTAL MONITORING

DRAWING No. TITLE

D1477-02-01 MARMION TO SORRENTO
D1477-02-02 HILLARYS TO WHITFORDS
D1477-02-03 WHITFORDS TO MULLALOO

D1477-02-04 OCEAN REE

D1477-02-05 ILUKA TO BURNS BEACH
D1477-02-06 BURNS BEACH