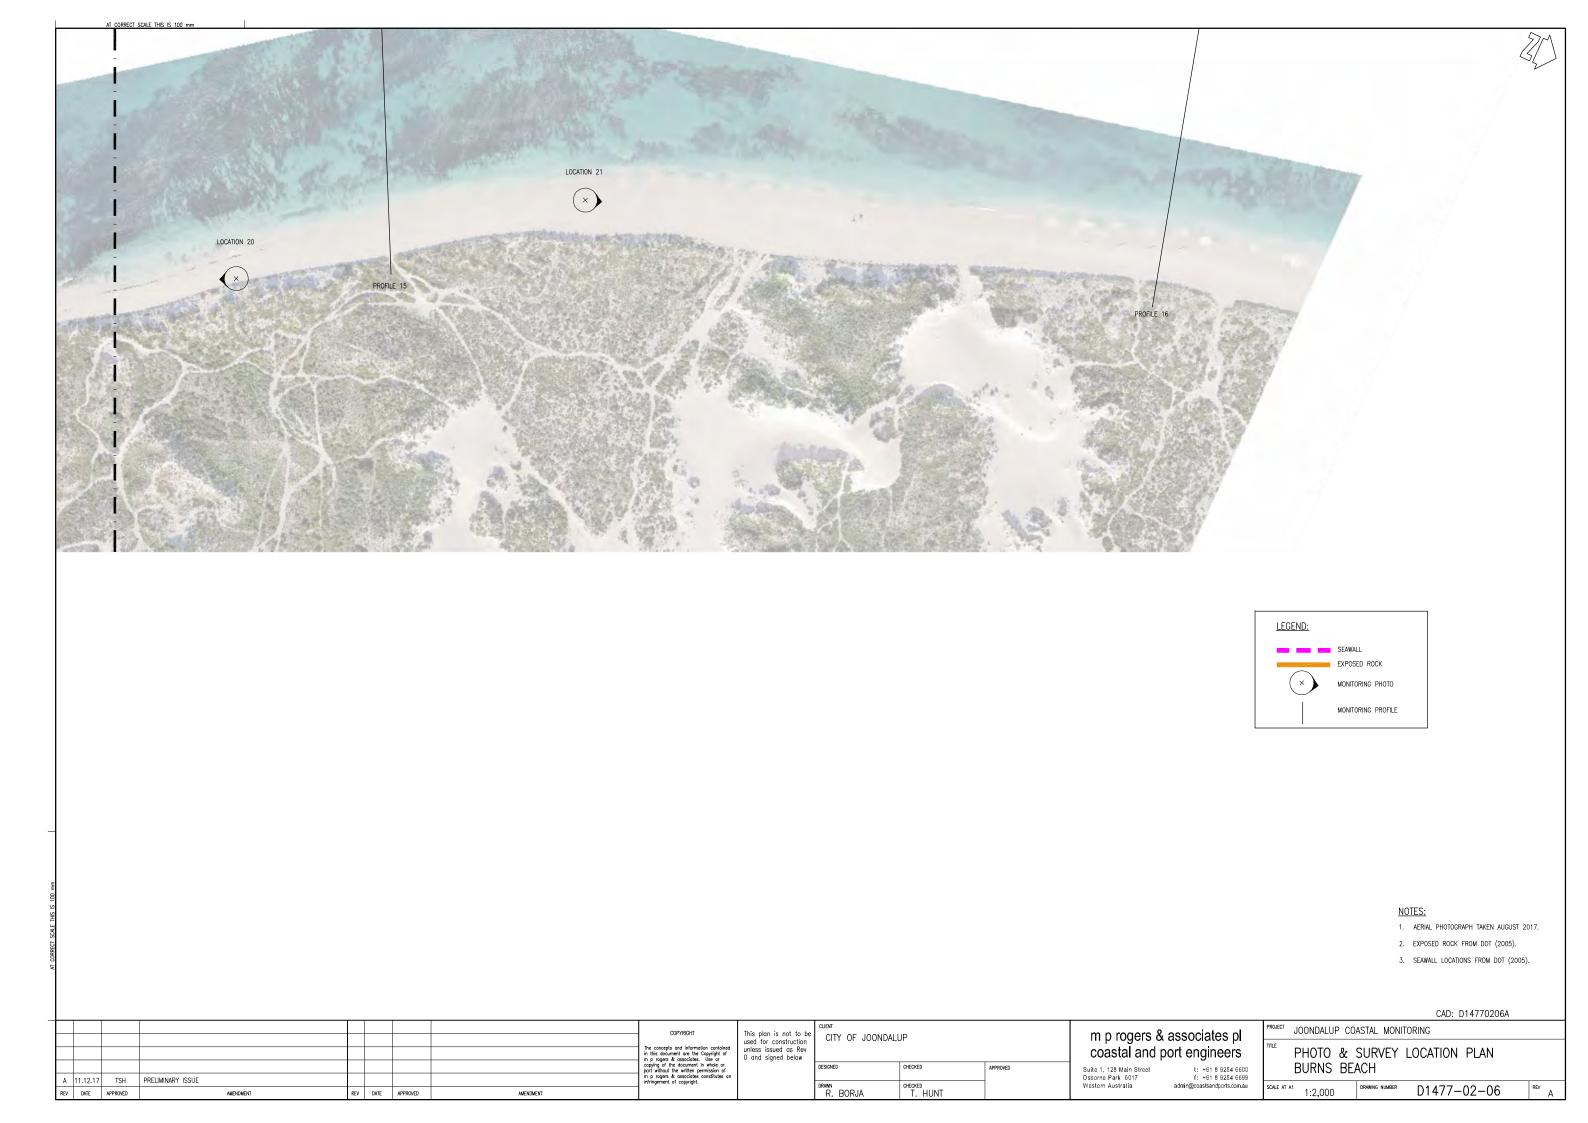

## COASTAL MONITORING

DRAWING No. TITLE

D1477-02-01 MARMION TO SORRENTO
D1477-02-02 HILLARYS TO WHITFORDS
D1477-02-03 WHITFORDS TO MULLALOO

D1477-02-04 OCEAN REE

D1477-02-05 ILUKA TO BURNS BEACH
D1477-02-06 BURNS BEACH