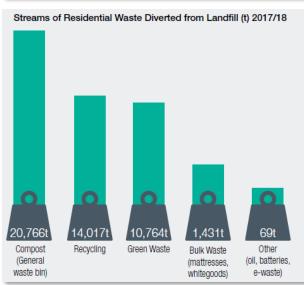

| <b>4</b>                 |
| Waste Diverted<br>from Landfill<br>(Tonnes)              | 47,047 (t)*                                                                                      | <b>V</b>                 |
| Average Waste<br>per household<br>(kg)                   | 1,381kg                                                                                          | <b>→</b>                 |
| Waste Diverted<br>from Landfill by<br>Type (Tonnes)      | Refuse 20,766 (t) Recycling 14,017 (t) Other 69 (t) Bulk Waste 1,431 (t) Greens Waste 10,764 (t) | New<br>GRI               |

39 community groups participated in Clean Up Australia Day activities

38.2% of bulk waste was recycled

Over 30 tonnes of e-waste collected during the year





Figures provided from 2017/18 Annual Report

99.7% of reported graffiti removed within two working days

**\$65,324** distributed to sporting groups as part of the Sports Development Program



**\$54,619** distributed to not-for-profit groups as part of the Community Funding Program

| GRI Disclosure<br>413-1                             | 2017/18<br>Measure | Trend<br>on last<br>year |
|-----------------------------------------------------|--------------------|--------------------------|
| Number of Completed<br>Graffiti Removals –<br>Total | 3,867              | <b>V</b>                 |

| GRI Disclosure<br>203-2                        | 2017/18<br>Measure | Trend<br>on last<br>year |
|------------------------------------------------|--------------------|--------------------------|
|