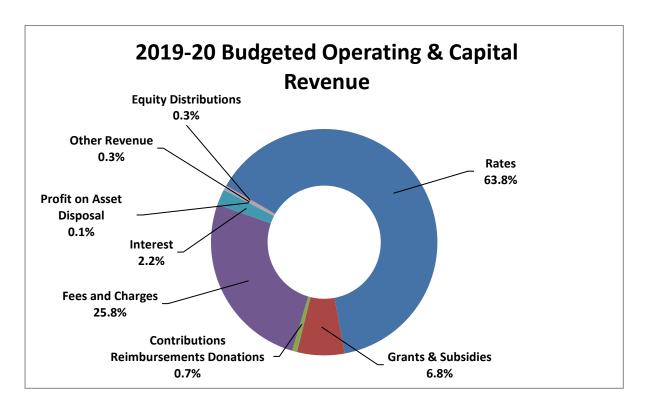

# **Operating Revenue**

Operating revenue including profit on disposal of assets totals \$157.4 million as shown below. Key elements include:

- Rates income including a 2.25% rate in dollar and minimum payments increase
- No increase in refuse collection charges for the 2019-20 financial year
- Other fees and charges reflecting the costs of providing the service and comparison to market rates where applicable

| Operating Revenue                         | 2018-19<br>Estimated<br>\$ | 2019-20<br>Budget<br>\$ |
|-------------------------------------------|----------------------------|-------------------------|
| Rates Including SAR's                     | 101,393,162                | 104,109,458             |
| Government Grants & Subsidies             | 1,982,108                  | 5,813,788               |
| Contributions, Reimbursements & Donations | 1,254,768                  | 1,013,160               |
| Fees & Charges                            | 41,385,564                 | 42,165,954              |
| Interest                                  | 4,412,061                  | 3,668,336               |
| Profit on Asset Disposal                  | 504,297                    | 88,946                  |
| Other Revenue                             | 1,086,973                  | 535,856                 |
| Total Operating Revenue                   | 152,018,933                | 157,395,498             |