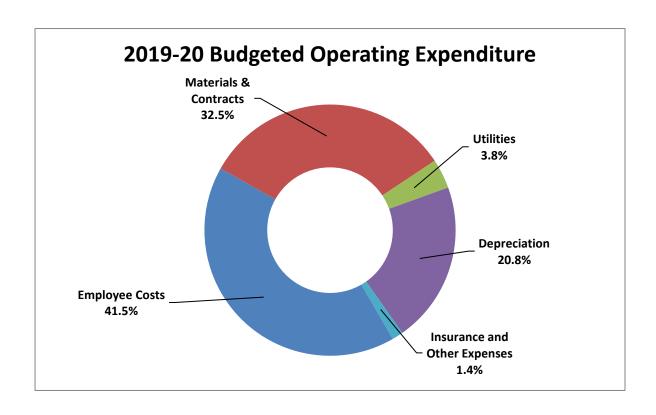

# **Operating Expenditure**

Operating expenditure including depreciation totals \$157.1 million as shown below. Key movements generally reflect the City ensuring that it has the resources and capacity to deliver the services, facilities and works the community have identified in Joondalup 2022.

The City has worked hard to contain cost pressures in labour costs, materials and external contractors.

| Operating Expenditure                                                                                                | 2018-19<br>Estimated<br>\$                                       | 2019-20<br>Budget<br>\$                                          |
|----------------------------------------------------------------------------------------------------------------------|------------------------------------------------------------------|------------------------------------------------------------------|
| Employee Costs Materials & Contracts Utilities Depreciation, Impairments and Write offs Insurance and Other Expenses | 64,563,885<br>51,997,469<br>5,753,868<br>30,432,336<br>6,316,694 | 65,187,584<br>51,053,002<br>5,978,544<br>32,590,981<br>2,244,561 |
| Total Operating Expenditure                                                                                          | 159,064,252                                                      | 157,054,672                                                      |