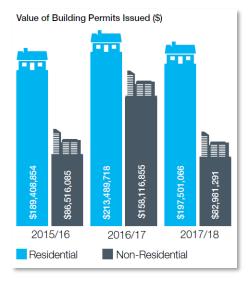

|
| Abandoned Vehicles                        |
| Bushfire Prevention and Management        |
| Parking                                   |
| Building and Planning Compliance          |
| Waste Services (weekly refuse collection) |
| Public Building Inspections               |
| Library Lending Services                  |
| Urban Planning                            |
| Swimming Pool Safety                      |
| Communicable Diseases                     |
| Access and Inclusion                      |
| Food Safety                               |
| Building, Planning and Health Approvals   |
| Environmental Health Investigations       |
|                                           |

# Provision of Mandatory Services – State Legislation and Local Laws





















# Provision of Mandatory Services – State Legislation and Local Laws

The City's libraries issued more than **1.3 million** items









**57** Freedom of Information applications completed





Local government delivers discretionary services to the community, such as library programs and events and leisure centres and the provision of recreational facilities and programs, which contribute to an improved quality of life for people within the community.

| Conservation and Environmental Programs              |
|------------------------------------------------------|
| Leisure Centres and Recreational Programs and Events |
| Waste Services (recycling, greens, white goods, etc) |
| Economic Development and Investment Attraction       |
| Coastal Monitoring and Adaptation Planning