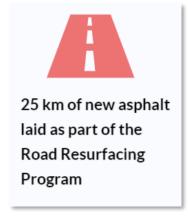

The 2019-20 expenditure program includes a number of significant projects and programs including:

- \$2.5million to progress Kiosks/Restaurants for Burns Beach and Pinnaroo Point
- \$2.4 million to progress Stage 1 upgrades at the Craigie Leisure Centre
- \$4 million for Street Lighting which includes \$3.2 million for the Joondalup City Centre Lighting project
- \$1.8 million to undertaken various upgrade and refurbishment works at Percy Doyle reserve including
  - o Mildenhall Refurbishment
  - Floodlighting Upgrades for Pitches and Oval
  - Sorrento Bowling Clubrooms Extension
  - Percy Doyle Utilities Upgrade
  - Duncraig Community Centre Refurbishment
- \$5 million for parks equipment, playground equipment, shelters, barbecues and parks irrigation refurbishments in accordance with landscape master plans or asset preservation plans
- \$1.3 million to undertake streetscape enhancement and landscaping works including the Leafy City program
- \$3.3 million to undertake refurbishment and upgrade works at City owned buildings
- \$13 million for various road construction, drainage and other infrastructure including:
  - o Blackspot projects at Ocean Reef Road and Hepburn Avenue
  - Warwick Road and Erindale Road intersection upgrade

- Road preservation and resurfacing, local traffic treatments, stormwater drainage, and other infrastructure
- o New footpaths, shared use paths and slab path replacements
- Bridges and Parking facilities
- \$797,775 on maintenance and capital for natural areas, landscaping and conservation including fencing, paths and firebreaks and management of dedicated bushland areas, bushland in developed parks and foreshores