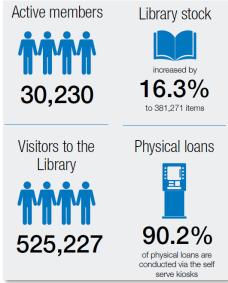

|
| Building and Planning Compliance          |
| Waste Services (weekly refuse collection) |
| Public Building Inspections               |
| Library Lending Services                  |
| Urban Planning                            |
| Swimming Pool Safety                      |
| Communicable Diseases                     |
| Access and Inclusion                      |
| Food Safety                               |
| Building, Planning and Health Approvals   |
| Environmental Health Investigations       |
|                                           |

# Provision of Mandatory Services – State Legislation and Local Laws





















# Provision of Mandatory Services – State Legislation and Local Laws

The City's libraries issued more than **1.3 million** items









**57** Freedom of Information applications completed





Local government delivers discretionary services to the community, such as library programs and events and leisure centres and the provision of recreational facilities and programs, which contribute to an improved quality of life for people within the community.

| Conservation and Environmental Programs              |
|------------------------------------------------------|
| Leisure Centres and Recreational Programs and Events |
| Waste Services (recycling, greens, white goods, etc) |
| Economic Development and Investment Attraction       |
| Coastal Monitoring and Adaptation Planning           |
| Civic Ceremonies                                     |
| Community Development                                |
| Youth Services