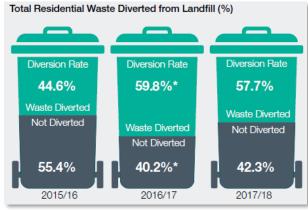

| <b>4</b>                 |
| Waste Diverted<br>from Landfill<br>(Tonnes)              | 47,047 (t)*                                                                                      | <b>V</b>                 |
| Average Waste<br>per household<br>(kg)                   | 1,381kg                                                                                          | <b>→</b>                 |
| Waste Diverted<br>from Landfill by<br>Type (Tonnes)      | Refuse 20,766 (t) Recycling 14,017 (t) Other 69 (t) Bulk Waste 1,431 (t) Greens Waste 10,764 (t) | New<br>GRI               |

39 community groups participated in Clean Up Australia Day activities

38.2% of bulk waste was recycled

Over 30 tonnes of e-waste collected during the year





Figures provided from 2017/18 Annual Report

99.7% of reported graffiti removed within two working days

**\$65,324** distributed to sporting groups as part of the Sports Development Program



**\$54,619** distributed to not-for-profit groups as part of the Community Funding Program

| GRI Disclosure<br>413-1                             | 2017/18<br>Measure | Trend<br>on last<br>year |
|-----------------------------------------------------|--------------------|--------------------------|
| Number of Completed<br>Graffiti Removals –<br>Total | 3,867              | <b>V</b>                 |

| GRI Disclosure<br>203-2                        | 2017/18<br>Measure | Trend<br>on last<br>year |
|------------------------------------------------|--------------------|--------------------------|