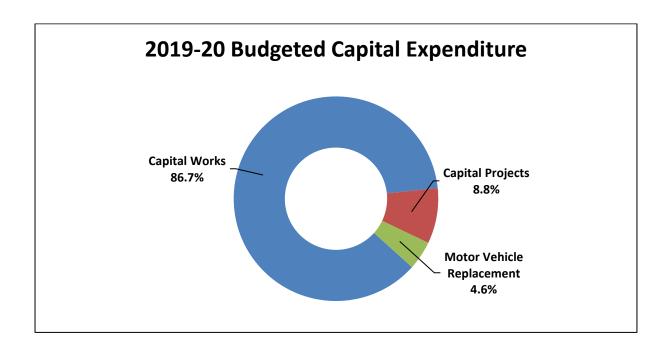

# Capital Expenditure

Capital expenditure totals \$40.8 million, the most significant component of which is the Capital Works program.

Capital expenditure is as follows: -

| Capital Expenditure                                                                                                                    | 2019-20<br>Budget<br>\$              |
|----------------------------------------------------------------------------------------------------------------------------------------|--------------------------------------|
| Capital Projects (refer more detailed break down below) Capital Works (refer more detailed break down below) Motor Vehicle Replacement | 3,576,568<br>35,335,429<br>1,860,000 |
| Total Capital Expenditure                                                                                                              | 40,771,997                           |