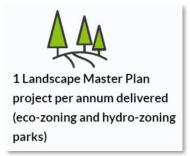

The 2019-20 expenditure program includes a number of significant projects and programs including:

- \$2.5million to progress Kiosks/Restaurants for Burns Beach and Pinnaroo Point
- \$2.4 million to progress Stage 1 upgrades at the Craigie Leisure Centre
- \$4 million for Street Lighting which includes \$3.2 million for the Joondalup City Centre Lighting project
- \$1.8 million to undertaken various upgrade and refurbishment works at Percy Doyle reserve including
  - o Mildenhall Refurbishment
  - Floodlighting Upgrades for Pitches and Oval
  - Sorrento Bowling Clubrooms Extension
  - Percy Doyle Utilities Upgrade
  - Duncraig Community Centre Refurbishment
- \$5 million for parks equipment, playground equipment, shelters, barbecues and parks irrigation refurbishments in accordance with landscape master plans or asset preservation plans
- \$1.3 million to undertake streetscape enhancement and landscaping works including the Leafy City program
- \$3.3 million to undertake refurbishment and upgrade works at City owned buildings
- \$13 million for various road construction, drainage and other infrastructure including:
  - o Blackspot projects at Ocean Reef Road and Hepburn Avenue
  - Warwick Road and Erindale Road intersection upgrade