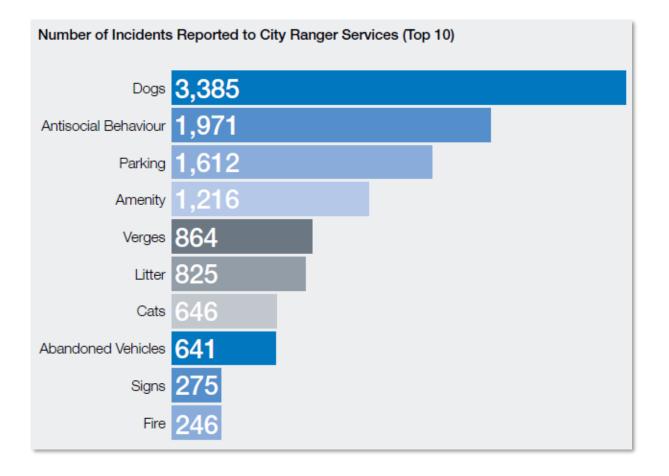

g | gy Consumption (GJ | )         |
|-----------------|--------------------|-----------|
|                 |                    |           |
| 48,289 GJ       | 45,457 GJ          | 44,331 GJ |
| 2015/16         | 2016/17            | 2017/18   |



generated from the generated from the City's solar photovoltaic systems. This is equivalent to electricity used by 39 households in one year

\$21,670 of carbon offsets purchased to offset 100% of the City's fleet – equivalent to planting 23,400 trees

| GRI Disclosure<br>413-1                       | 2017/18<br>Measure | Trend<br>on last<br>year |
|-----------------------------------------------|--------------------|--------------------------|
| Incidents Reported to<br>City Rangers – Total | 14,365             | <b>4</b>                 |