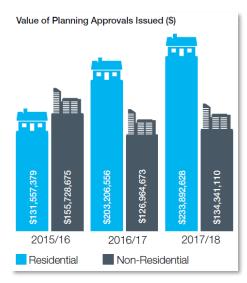

|
| Abandoned Vehicles                        |
| Bushfire Prevention and Management        |
| Parking                                   |
| Building and Planning Compliance          |
| Waste Services (weekly refuse collection) |
| Public Building Inspections               |
| Library Lending Services                  |
| Urban Planning                            |
| Swimming Pool Safety                      |
| Communicable Diseases                     |
| Access and Inclusion                      |
| Food Safety                               |
| Building, Planning and Health Approvals   |
| Environmental Health Investigations       |
|                                           |

# Provision of Mandatory Services – State Legislation and Local Laws





















# Provision of Mandatory Services – State Legislation and Local Laws

The City's libraries issued more than **1.3 million** items









**57** Freedom of Information applications completed





Local government delivers discretionary services to the community, such as library programs and events and leisure centres and the provision of recreational facilities and programs, which contribute to an improved quality of life for people within the community.

| Conservation and Environmental Programs              |
|------------------------------------------------------|
| Leisure Centres and Recreational Programs and Events |
| Waste Services (recycling, greens, white goods, etc) |
| Economic Development and Investment Attraction       |
| Coastal Monitoring and Adaptation Planning