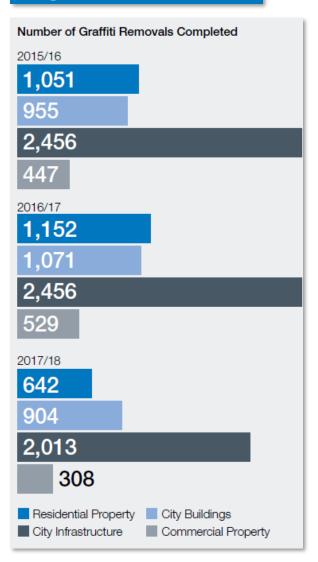

| <b>V</b>                 |
| Average Waste<br>per household<br>(kg)                   | 1,381kg                                                                                          | <b>→</b>                 |
| Waste Diverted<br>from Landfill by<br>Type (Tonnes)      | Refuse 20,766 (t) Recycling 14,017 (t) Other 69 (t) Bulk Waste 1,431 (t) Greens Waste 10,764 (t) | New<br>GRI               |

39 community groups participated in Clean Up Australia Day activities

38.2% of bulk waste was recycled

Over 30 tonnes of e-waste collected during the year





Figures provided from 2017/18 Annual Report

99.7% of reported graffiti removed within two working days

**\$65,324** distributed to sporting groups as part of the Sports Development Program



**\$54,619** distributed to not-for-profit groups as part of the Community Funding Program

| GRI Disclosure<br>413-1                             | 2017/18<br>Measure | Trend<br>on last<br>year |
|-----------------------------------------------------|--------------------|--------------------------|
| Number of Completed<br>Graffiti Removals –<br>Total | 3,867              | <b>V</b>                 |

| GRI Disclosure<br>203-2                        | 2017/18<br>Measure | Trend<br>on last<br>year |
|------------------------------------------------|--------------------|--------------------------|
| Total Value of<br>Community Funding<br>Program | \$54,619           | <b>V</b>                 |

The City conducts a Customer Satisfaction Survey each year to measure its performance in delive