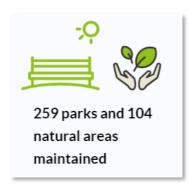

The 2019-20 expenditure program includes a number of significant projects and programs including:

- \$2.5million to progress Kiosks/Restaurants for Burns Beach and Pinnaroo Point
- \$2.4 million to progress Stage 1 upgrades at the Craigie Leisure Centre
- \$4 million for Street Lighting which includes \$3.2 million for the Joondalup City Centre Lighting project
- \$1.8 million to undertaken various upgrade and refurbishment works at Percy Doyle reserve including
  - o Mildenhall Refurbishment
  - Floodlighting Upgrades for Pitches and Oval
  - Sorrento Bowling Clubrooms Extension
  - Percy Doyle Utilities Upgrade
  - Duncraig Community Centre Refurbishment
- \$5 million for parks equipment, playground equipment, shelters, barbecues and parks irrigation refurbishments in accordance with landscape master plans or asset preservation plans
- \$1.3 million to undertake streetscape enhancement and landscaping works including the Leafy City program
- \$3.3 million to undertake refurbishment and upgrade works at City owned buildings
- \$13 million for various road construction, drainage and other infrastructure including:
  - o Blackspot projects at Ocean Reef Road and Hepburn Avenue
  - Warwick Road and Erindale Road intersection upgrade

- Road preservation and resurfacing, local traffic treatments, stormwater drainage, and other infrastructure
- o New footpaths, shared use paths and slab path replacements
- Bridges and Parking facilities
- \$797,775 on maintenance and capital for natural areas, landscaping and conservation including fencing, paths and firebreaks and management of dedicated bushland areas, bushland in developed parks and foreshores