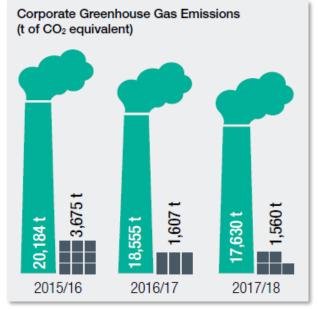

|

| GRI Disclosure                                                                  | 2017/18                           | on last  |
|---------------------------------------------------------------------------------|-----------------------------------|----------|
| 302-1                                                                           | Measure                           | year     |
| Corporate Greenhouse Gas Emissions avoided through the Renewable Energy Program | 186.3 tonnes of CO <sub>2</sub> e | <b>↑</b> |

| Corporate Energ | gy Consumption (GJ | )         |
|-----------------|--------------------|-----------|
|                 |                    |           |
| 48,289 GJ       | 45,457 GJ          | 44,331 GJ |
| 2015/16         | 2016/17            | 2017/18   |



generated from the generated from the City's solar photovoltaic systems. This is equivalent to electricity used by 39 households in one year

\$21,670 of carbon offsets purchased to offset 100% of the City's fleet – equivalent to planting 23,400 trees

| GRI Disclosure<br>413-1                       | 2017/18<br>Measure | Trend<br>on last<br>year |
|-----------------------------------------------|--------------------|--------------------------|
| Incidents Reported to<br>City Rangers – Total | 14,365             | <b>4</b>                 |