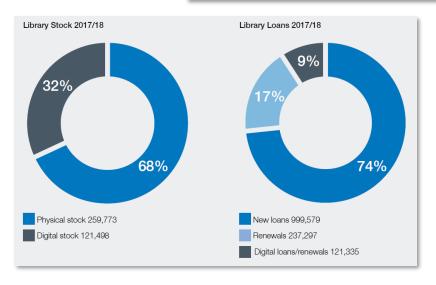

|
| Building and Planning Compliance          |
| Waste Services (weekly refuse collection) |
| Public Building Inspections               |
| Library Lending Services                  |
| Urban Planning                            |
| Swimming Pool Safety                      |
| Communicable Diseases                     |
| Access and Inclusion                      |
| Food Safety                               |
| Building, Planning and Health Approvals   |
| Environmental Health Investigations       |
|                                           |

# Provision of Mandatory Services – State Legislation and Local Laws





















# Provision of Mandatory Services – State Legislation and Local Laws

The City's libraries issued more than **1.3 million** items









**57** Freedom of Information applications completed





Local government delivers discretionary services to the community, such as library programs and events and leisure centres and the provision of recreational facilities and programs, which contribute to an improved quality of life for people within the community.

| Conservation and Environmental Programs              |
|------------------------------------------------------|
| Leisure Centres and Recreational Programs and Events |
| Waste Services (recycling, greens, white goods, etc) |
| Economic Development and Investment Attraction       |
| Coastal Monitoring and Adaptation Planning           |
| Civic Ceremonies                                     |
| Community Development                                |
| Youth Services