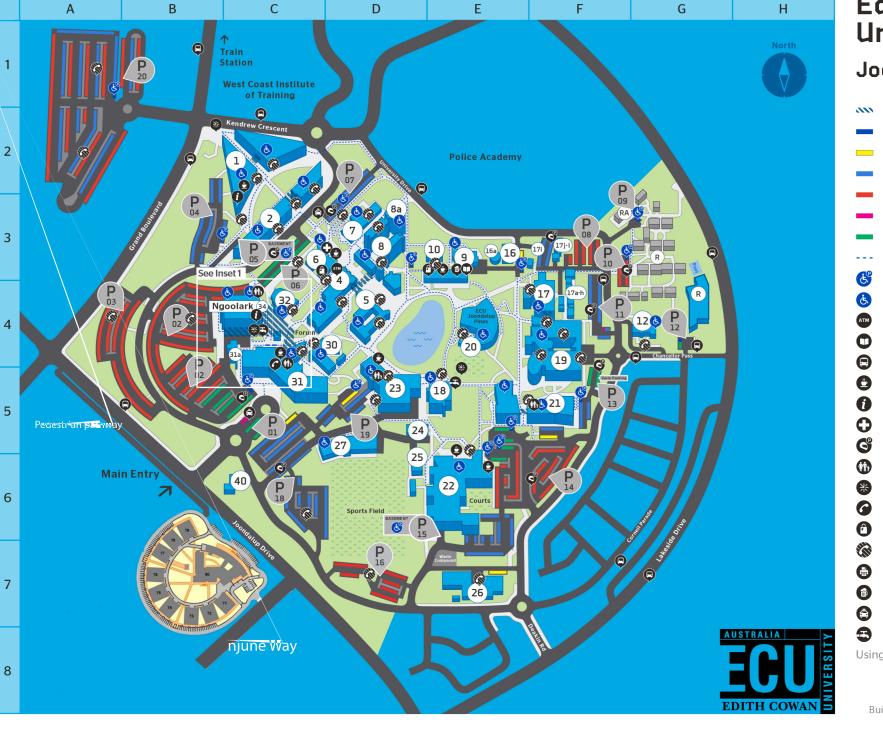

## Edith Cowan University

## Joondalup

- Link Bridges
- Accessible Parking
- Reserved Parking
- Staff Parking
- Student Parking
- University Vehicles
- Visitor Parking
- -- Accessible Route
- Accessible Parking
- & Accessible Toilet
- ATM ATM
- Book Shop
- Bus Stop
- ♣ Food & Beverage
- Information
- Medical Centre
- Motorcycle Parking
- Parents Room
- Point of Interest
- Public Phone
- **?** Retail
- Security Phone
- Student Print Services
- Tavern
- Taxi
- Water Refill Station