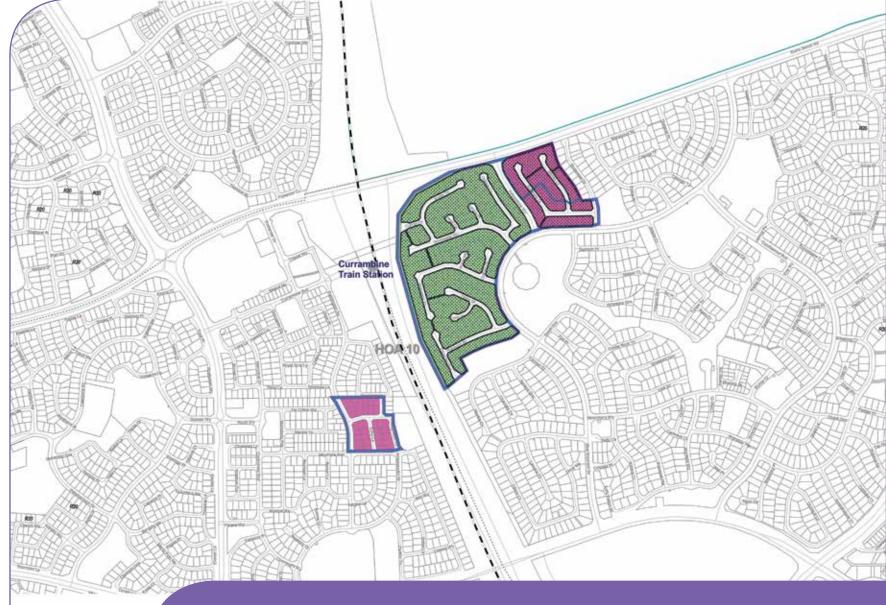

## **LEGEND**

N 800 metres walkable catchment

Lots subject to a restriction on the possible number of multiple dwellings (apartments) – Clause 3.1 and/or 4.1 of Policy

Residential density codes: