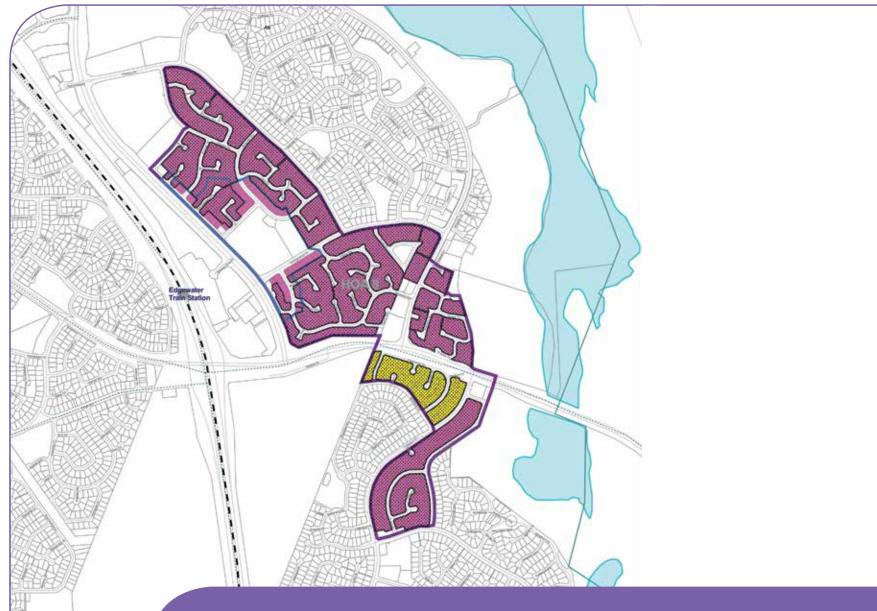

## **LEGEND**

N 800 metres walkable catchment

Lots subject to a restriction on the possible number of multiple dwellings (apartments) – Clause 3.1 and/or 4.1 of Policy

Residential density codes:

## **LEGEND**

800 metres walkable catchment

Lots subject to a restriction on the possible number of multiple dwellings (apartments) – Clause 3.1 and/or 4.1 of Policy

Residential density codes:

## **LEGEND**

N 800 metres walkable catchment

Lots subject to a restriction on the possible number of multiple dwellings (apartments) – Clause 3.1 and/or 4.1 of Policy

Residential density codes:

R20/R25