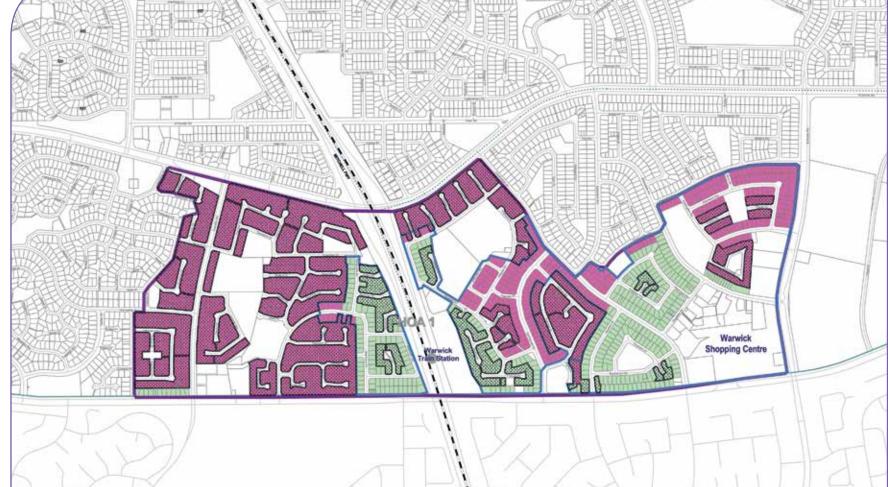

## **LEGEND**

N 800 metres walkable catchment

Lots subject to a restriction on the possible number of multiple dwellings (apartments) – Clause 3.1 and/or 4.1 of Policy

Residential density codes:

R20/R25