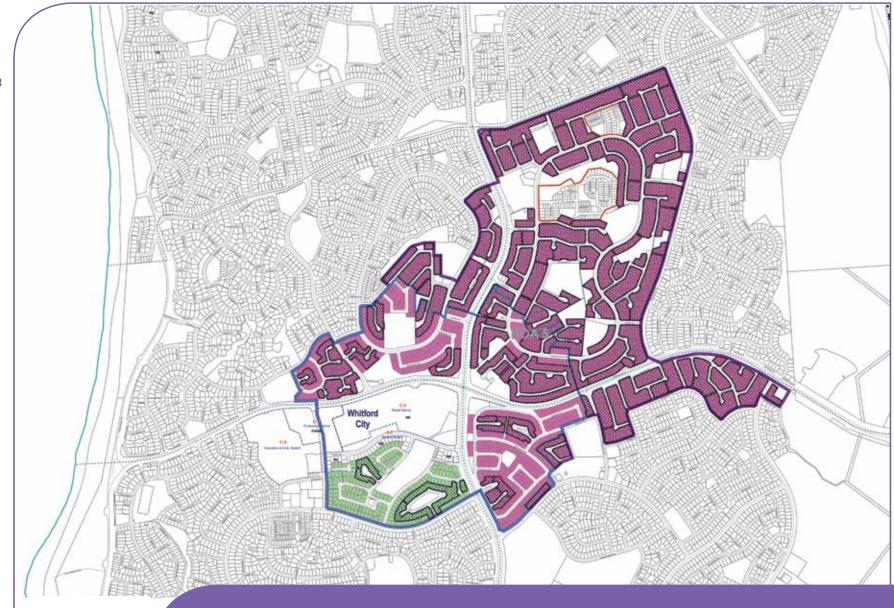

## **LEGEND**

N 800 metres walkable catchment

Lots subject to a restriction on the possible number of multiple dwellings (apartments) – Clause 3.1 and/or 4.1 of Policy

Residential density codes:

## **LEGEND**

800 metres walkable catchment

Lots subject to a restriction on the possible number of multiple dwellings (apartments) – Clause 3.1 and/or 4.1 of Policy

Residential density codes:

## **LEGEND**

N 800 metres walkable catchment

Lots subject to a restriction on the possible number of multiple dwellings (apartments) – Clause 3.1 and/or 4.1 of Policy

Residential density codes:

R20/R25