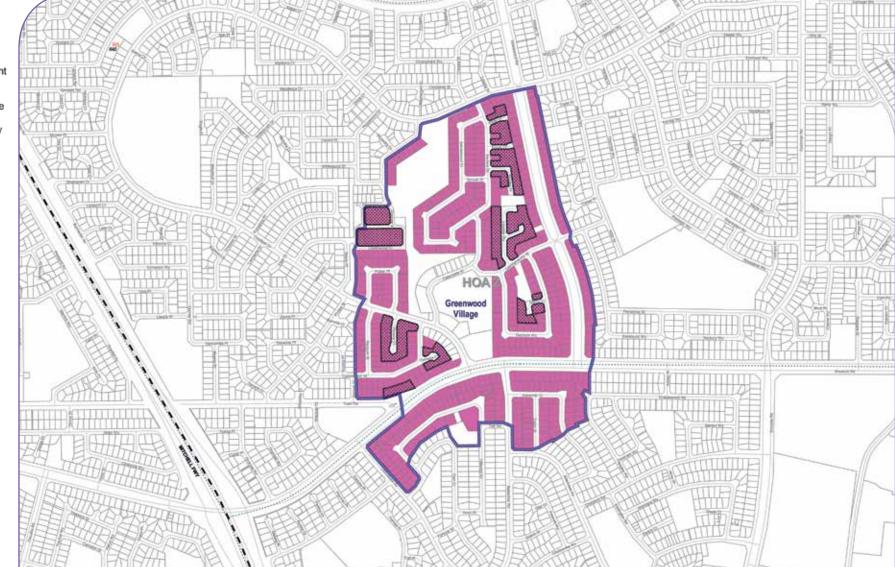

## **LEGEND**

N 800 metres walkable catchment

Lots subject to a restriction on the possible number of multiple dwellings (apartments) – Clause 3.1 and/or 4.1 of Policy

Residential density codes:

R20/R25