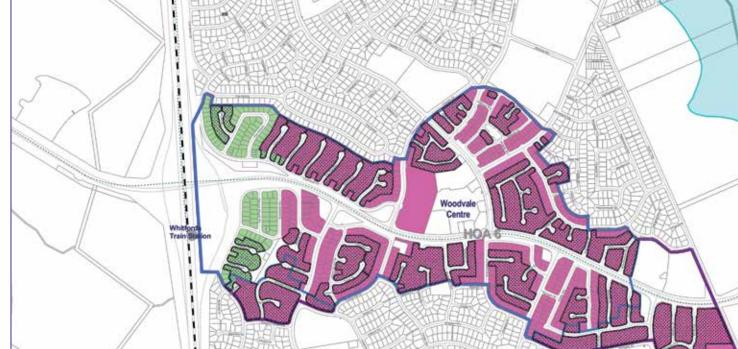

## **LEGEND**

N 800 metres walkable catchment

Lots subject to a restriction on the possible number of multiple dwellings (apartments) – Clause 3.1 and/or 4.1 of Policy

Residential density codes:

## **LEGEND**

800 metres walkable catchment

Lots subject to a restriction on the possible number of multiple dwellings (apartments) – Clause 3.1 and/or 4.1 of Policy

Residential density codes:

## **LEGEND**

N 800 metres walkable catchment

Lots subject to a restriction on the possible number of multiple dwellings (apartments) – Clause 3.1 and/or 4.1 of Policy

Residential density codes:

R20/R25