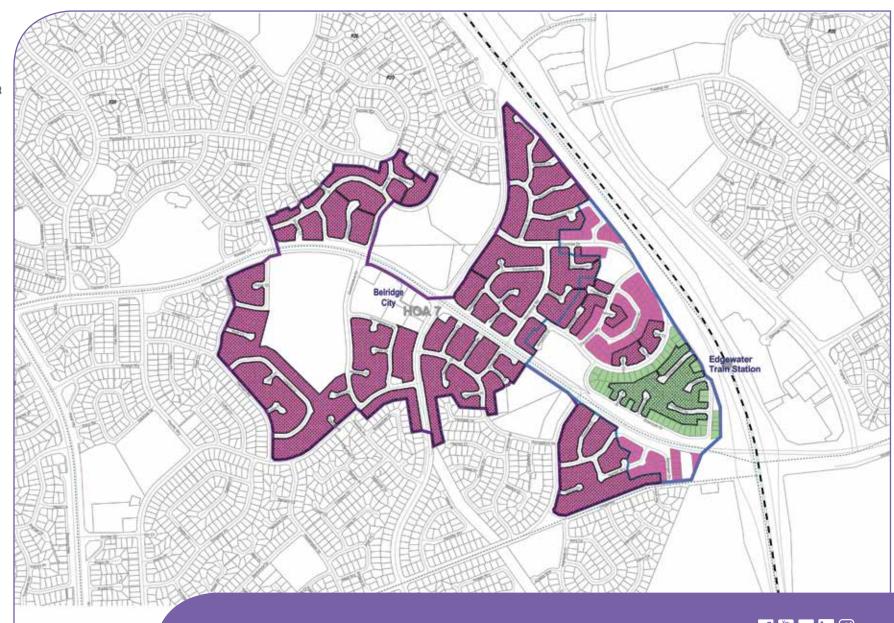

## **LEGEND**

N 800 metres walkable catchment

Lots subject to a restriction on the possible number of multiple dwellings (apartments) – Clause 3.1 and/or 4.1 of Policy

Residential density codes:

## **LEGEND**

800 metres walkable catchment

Lots subject to a restriction on the possible number of multiple dwellings (apartments) – Clause 3.1 and/or 4.1 of Policy

Residential density codes:

## **LEGEND**

N 800 metres walkable catchment

Lots subject to a restriction on the possible number of multiple dwellings (apartments) – Clause 3.1 and/or 4.1 of Policy

Residential density codes:

R20/R25