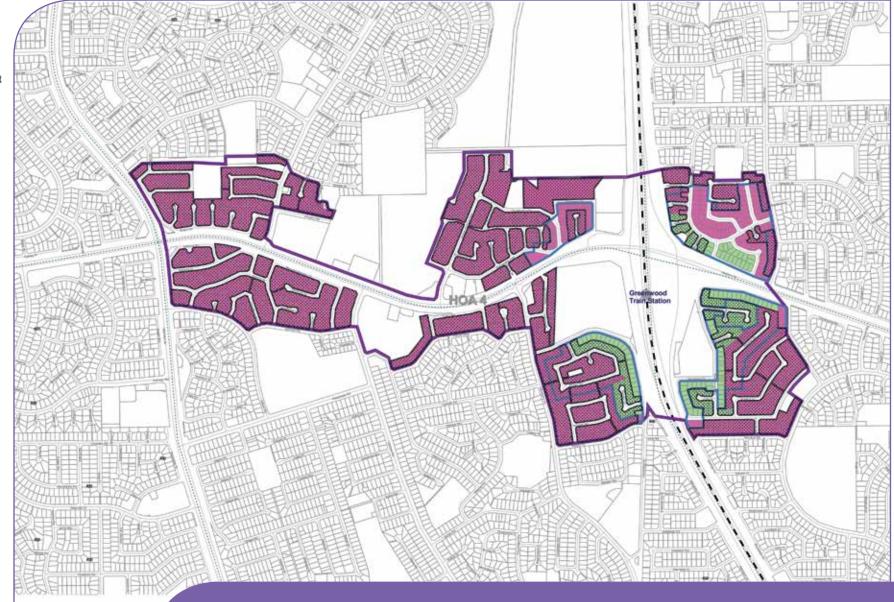

## **LEGEND**

N 800 metres walkable catchment

Lots subject to a restriction on the possible number of multiple dwellings (apartments) – Clause 3.1 and/or 4.1 of Policy

Residential density codes:

R20/R25

## **LEGEND**

N 800 metres walkable catchment

Lots subject to a restriction on the possible number of multiple dwellings (apartments) – Clause 3.1 and/or 4.1 of Policy

Residential density codes: