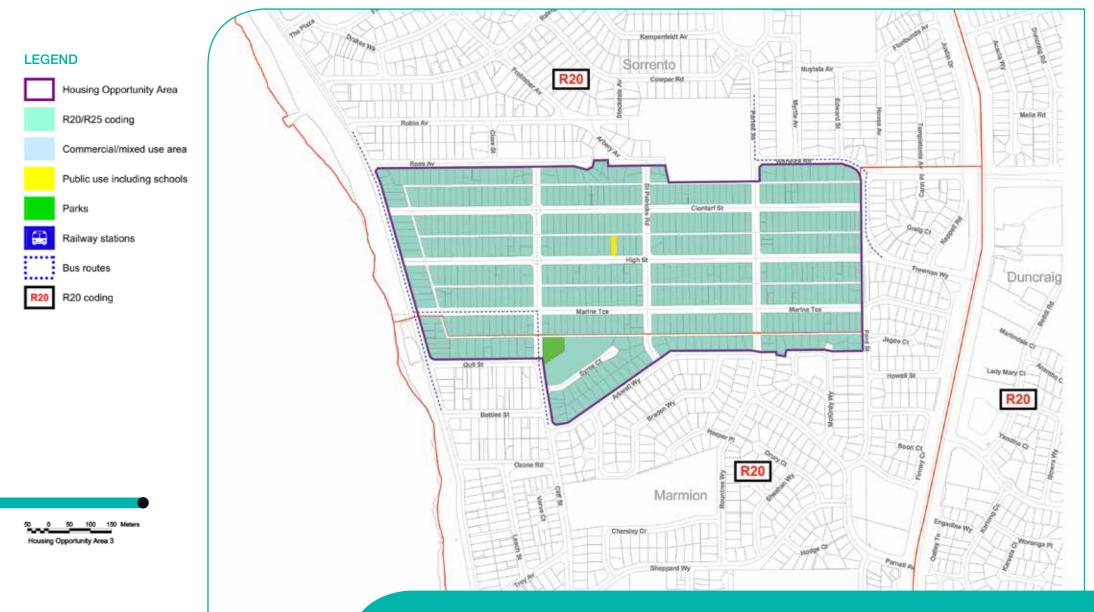

## EXISTING HOUSING OPPORTUNITY AREAS BOUNDARIES AND DENSITY CODES

City of Joondalup • Boas Avenue Joondalup WA 6027 • T: 9400 4000 F: 9300 1383 • joondalup.wa.gov.au 🧗 🛅 🗾 in 🖸

Housing Opportunity Area 3 - Sorrento Laneway Lots

....

R20

Housing Opportunity Area 5 – Whitfords Centre to Whitfords Station