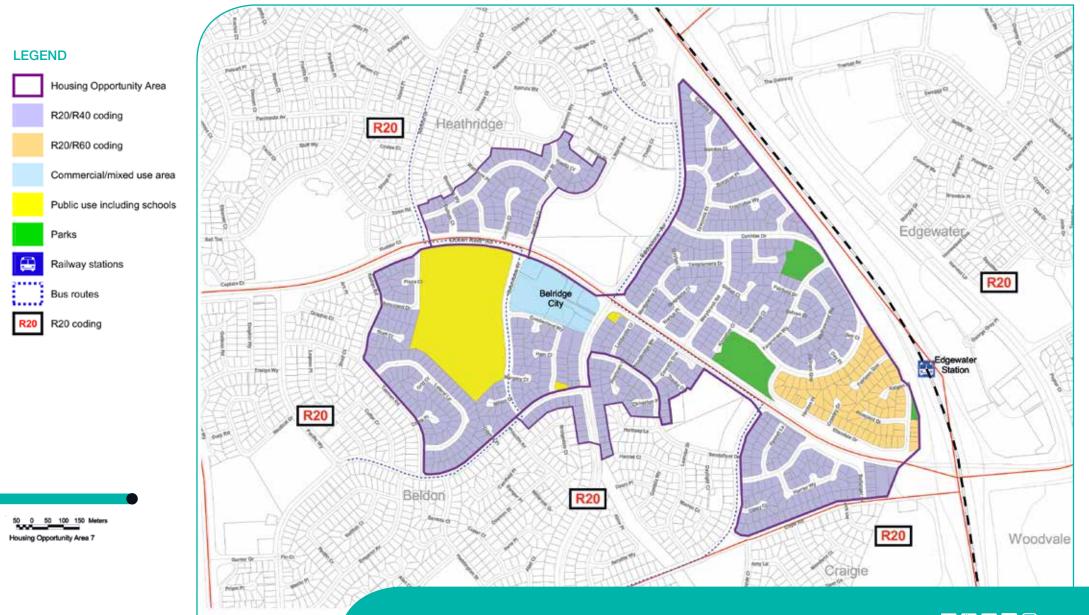

Housing Opportunity Area 7 – Belridge Centre to Edgewater Station

Housing Opportunity Area 8 – Edgewater Station to Trappers Drive

Housing Opportunity Area 9 - Heathridge