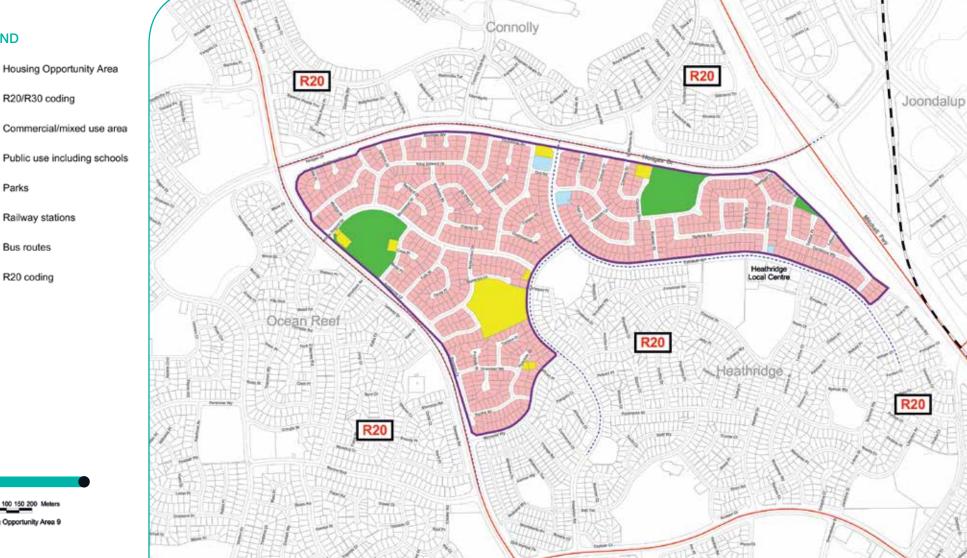

Housing Opportunity Area 7 – Belridge Centre to Edgewater Station

Housing Opportunity Area 8 – Edgewater Station to Trappers Drive

Housing Opportunity Area 9 - Heathridge

## EXISTING HOUSING OPPORTUNITY AREAS BOUNDARIES AND DENSITY CODES

# LEGEND

R20/R30 coding Commercial/mixed use area Public use including schools Parks Ξ Railway stations

Housing Opportunity Area 10 – Currambine Station