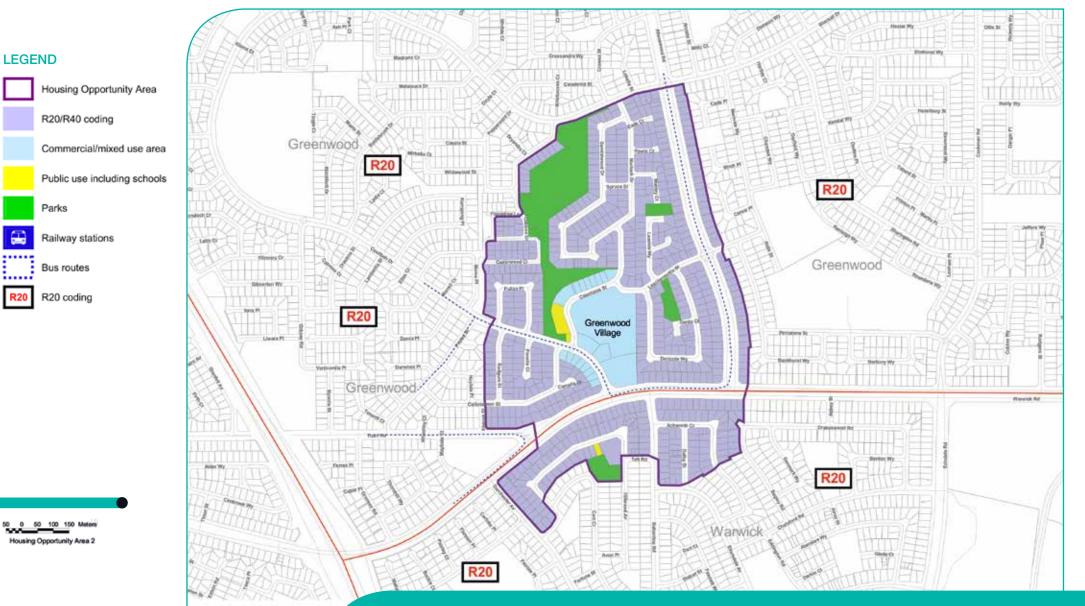

Housing Opportunity Area 2 – Greenwood Village

## EXISTING HOUSING OPPORTUNITY AREAS BOUNDARIES AND DENSITY CODES





City of Joondalup • Boas Avenue Joondalup WA 6027 • T: 9400 4000 F: 9300 1383 • joondalup.wa.gov.au 🧗 🛅 🗾 in 🖸



Housing Opportunity Area 3 - Sorrento Laneway Lots







....

R20







Housing Opportunity Area 5 – Whitfords Centre to Whitfords Station

## EXISTING HOUSING OPPORTUNITY AREAS BOUNDARIES AND DENSITY CODES





City of Joondalup • Boas Avenue Joondalup WA 6027 • T: 9400 4000 F: 9300 1383 • joondalup.wa.gov.au 📑 🛅 🗹 in O



Housing Opportunity Area 6 – Whitfords Station to Goollelal Drive







Housing Opportunity Area 7 – Belridge Centre to Edgewater Station







Housing Opportunity Area 8 – Edgewater Station to Trappers Drive







Housing Opportunity Area 9 - Heathridge

## EXISTING HOUSING OPPORTUNITY AREAS BOUNDARIES AND DENSITY CODES





# LEGEND

R20/R30 coding