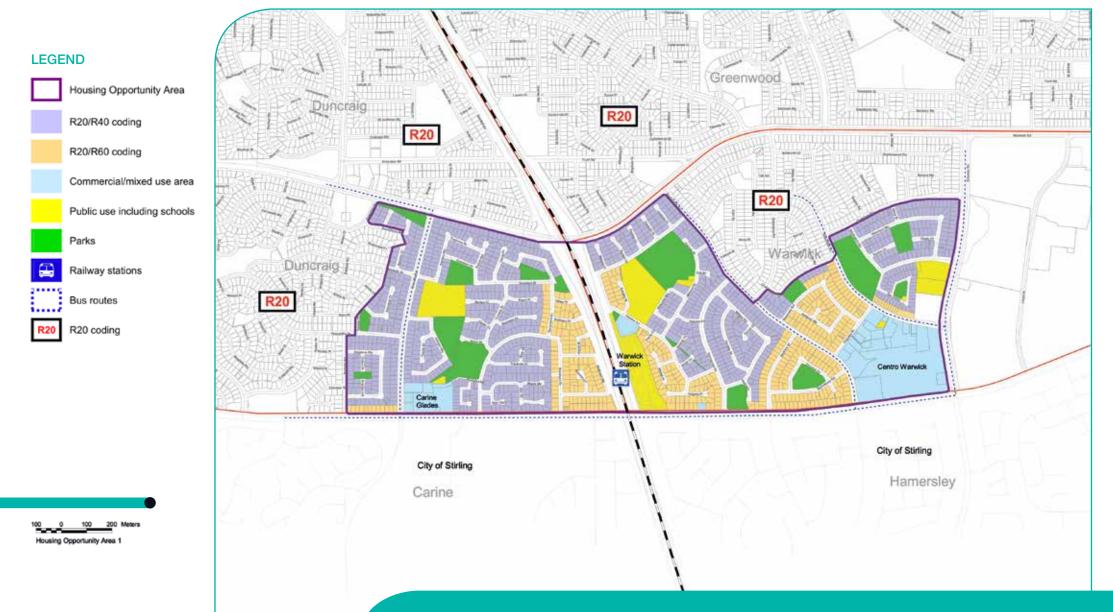

## EXISTING HOUSING OPPORTUNITY AREAS BOUNDARIES AND DENSITY CODES

City of Joondalup • Boas Avenue Joondalup WA 6027 • T: 9400 4000 F: 9300 1383 • joondalup.wa.gov.au 🧗 🛅 🗾 in 🖸

Housing Opportunity Area 3 - Sorrento Laneway Lots