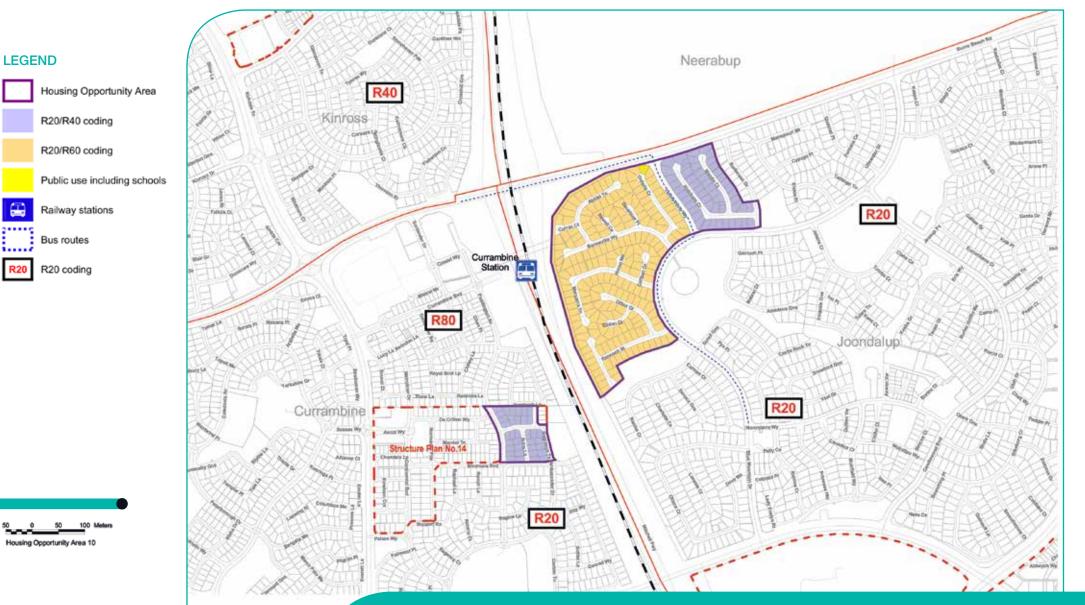

# LEGEND

R20/R30 coding Commercial/mixed use area Public use including schools Parks Ξ Railway stations

Housing Opportunity Area 10 – Currambine Station

# EXISTING HOUSING OPPORTUNITY AREAS BOUNDARIES AND DENSITY CODES

City of Joondalup • Boas Avenue Joondalup WA 6027 • T: 9400 4000 F: 9300 1383 • joondalup.wa.gov.au 📑 🛅 🗾 in 🙆