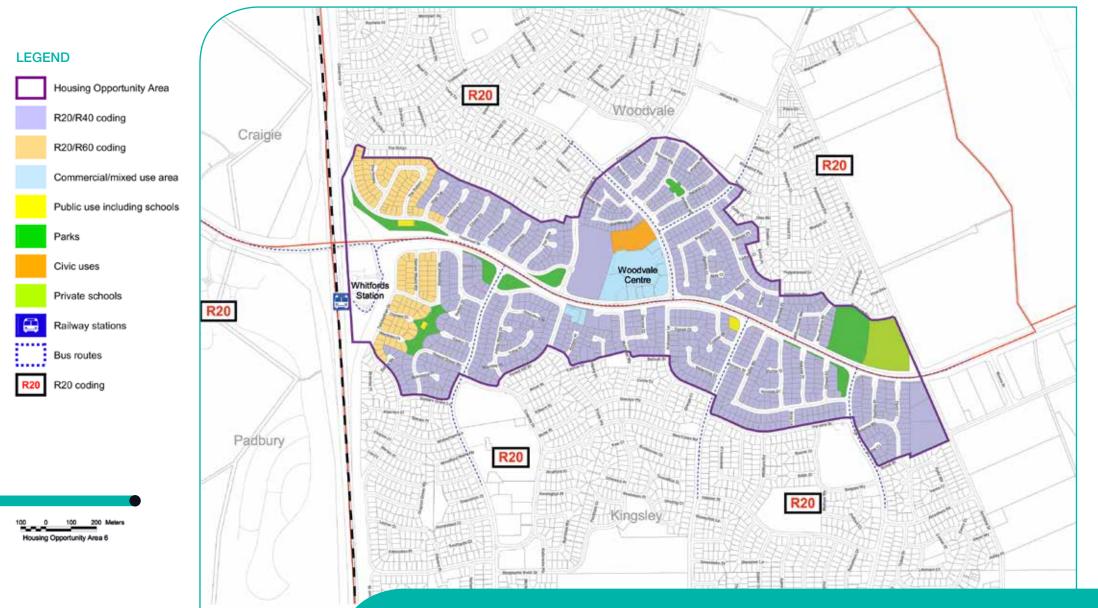

## EXISTING HOUSING OPPORTUNITY AREAS BOUNDARIES AND DENSITY CODES

City of Joondalup • Boas Avenue Joondalup WA 6027 • T: 9400 4000 F: 9300 1383 • joondalup.wa.gov.au 📑 🛅 🗹 in O

Housing Opportunity Area 6 – Whitfords Station to Goollelal Drive