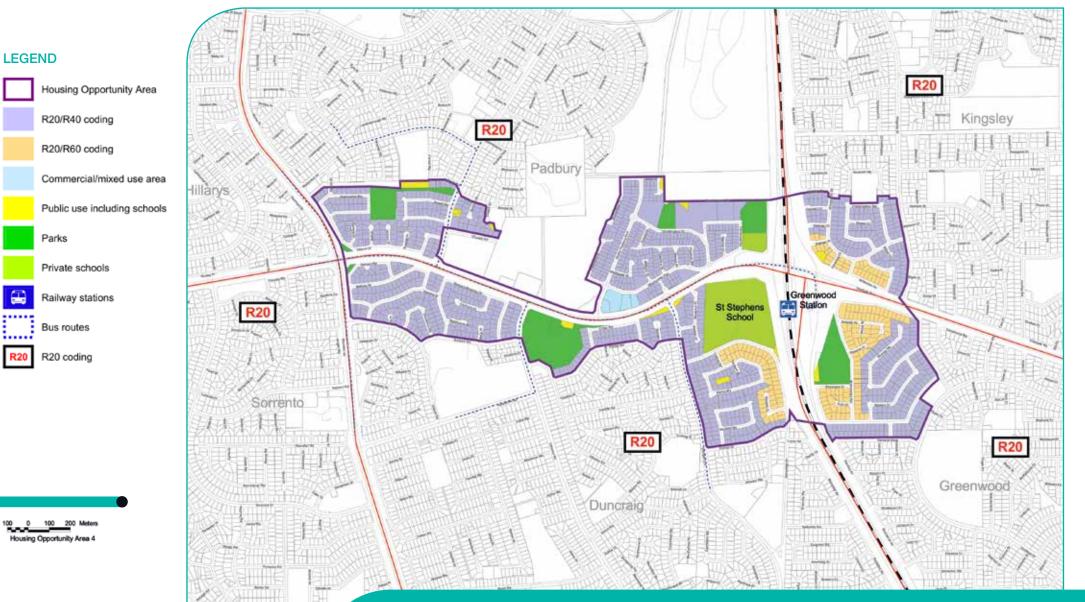

## EXISTING HOUSING OPPORTUNITY AREAS BOUNDARIES AND DENSITY CODES

City of Joondalup • Boas Avenue Joondalup WA 6027 • T: 9400 4000 F: 9300 1383 • joondalup.wa.gov.au 🧗 🛅 🗾 in 🖸

Housing Opportunity Area 3 - Sorrento Laneway Lots

....

R20

Housing Opportunity Area 5 – Whitfords Centre to Whitfords Station