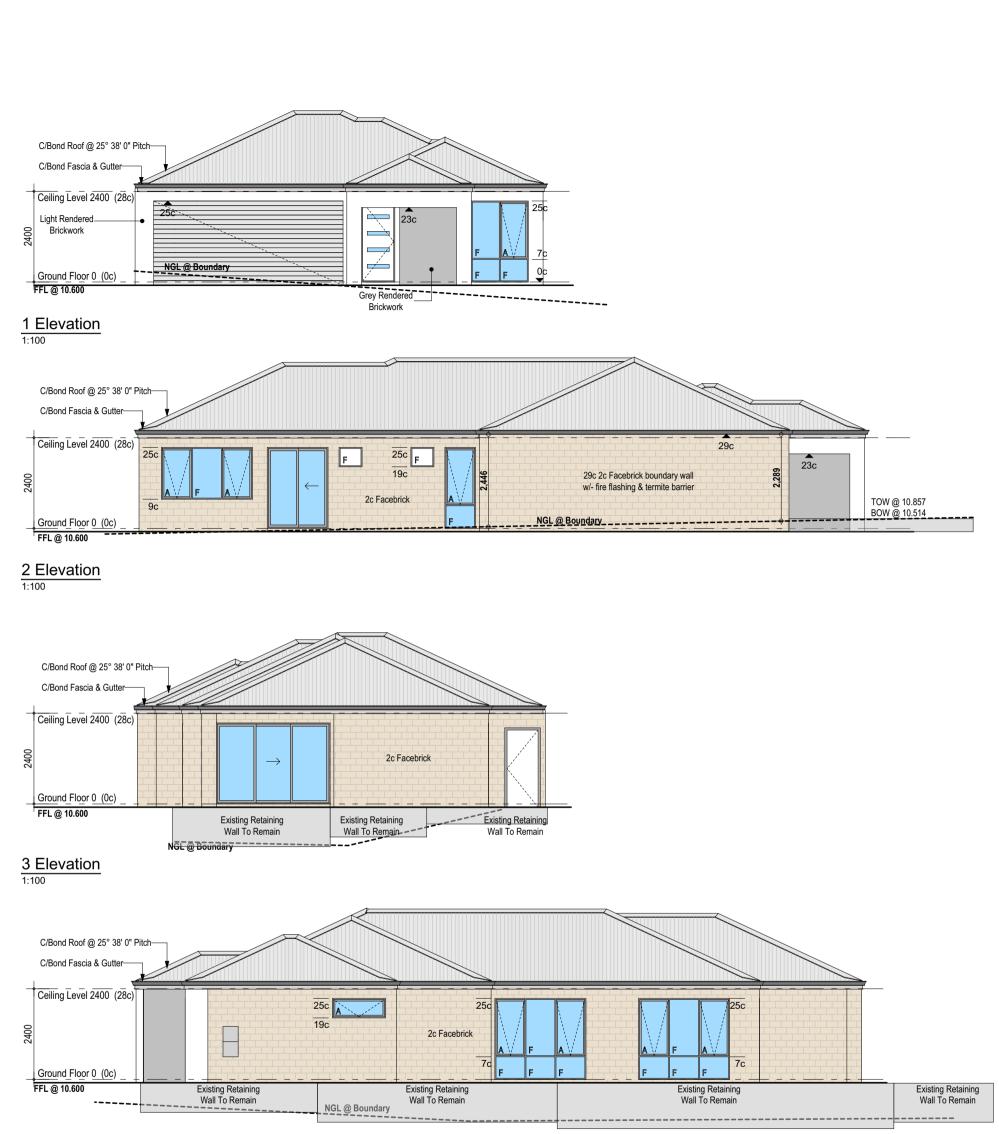

1 Elevation

|                                         |                                           | 1                              |                | on Number:                | Date: | 1            | HOMES   |
|-----------------------------------------|-------------------------------------------|--------------------------------|----------------|---------------------------|-------|--------------|---------|
| Project Name<br>Single Storey Residence | Scale: <sub>as noted</sub><br>Project No: | Sheet Size: A3<br>Drawing No.: | Rev:           | Description:<br>Elevation |       | Drawn:<br>SB | INTEGRO |
| <sup>Client</sup><br>Integro Homes      | Drawing Title:<br>Elevations              |                                | Issue:<br>Conc | cept                      |       |              |         |