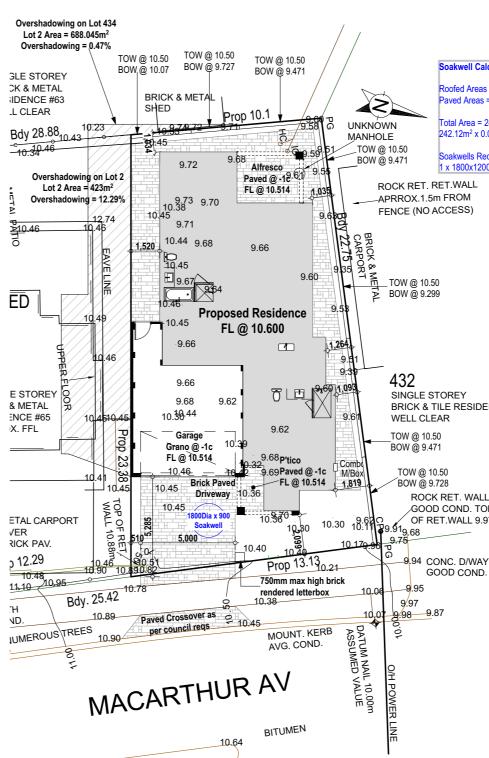

#### pakwell Calculation

oofed Areas = 165 69m aved Areas = 76.43m<sup>2</sup>

otal Area = 242 12m<sup>2</sup> 242.12m<sup>2</sup> x 0.0125 = 3.02 Capacity Re

akwells Required x 1800x1200

#### **Building Areas**

Ground Floor Garage Alfresco Portico

113.68 38.62 9.45 3.41

165.16 m<sup>2</sup>

#### Site Calculations

Zoning Area of Site **Building Footprint** Site Coverage Allowable Coverage 55%

R20/40 350.68m<sup>2</sup> 152.91m<sup>2</sup> 43.60%

**BRICK & TILE RESIDENCE #3** 

,GOOD COND. TOP OF RET.WALL 9.97m

## **Building Areas**

| Ground Floor | 113.68                |
|--------------|-----------------------|
| Garage       | 38.62                 |
| Alfresco     | 9.45                  |
| Portico      | 3.41                  |
|              | 165.16 m <sup>2</sup> |
|              |                       |

### Site Calculations

| Zoning             | R20/40               |
|--------------------|----------------------|
| Area of Site       | 350.68m <sup>2</sup> |
| Building Footprint | 152.91m <sup>2</sup> |
| Site Coverage      | 43.60%               |
| Allowable Coverage | 55%                  |