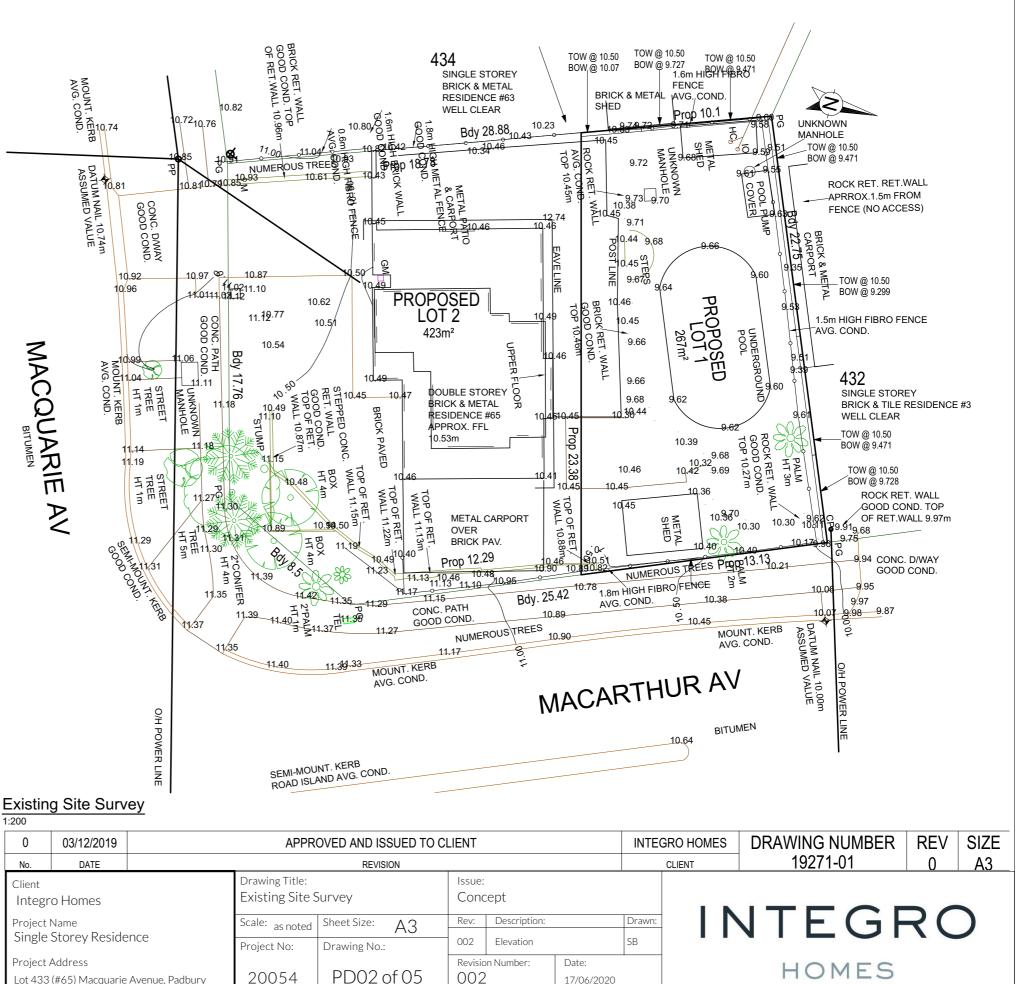

EXISTING BOUNDARY

PROPOSED BOUNDARY

No. OF LOTS = 1

LOT 433 AREA = 690m<sup>2</sup>

No. OF PROPOSED LOTS = 2

PROPOSED LOT 1 AREA = 267m<sup>2</sup>

PROPOSED LOT 2 AREA = 423m<sup>2</sup>

LOCAL AUTHORITY = CITY OF JOONDALUP

#### Existing Site Survey

| 0                | 03/12/2019      |                 | APPR                              | OVED AND ISSUED TO C | LIENT          |              |            | INTEG  | GRO   |
|------------------|-----------------|-----------------|-----------------------------------|----------------------|----------------|--------------|------------|--------|-------|
| No.              | DATE            |                 |                                   | REVISION             |                |              |            |        | CLIEN |
| Client<br>Integr | o Homes         |                 | Drawing Title:<br>Existing Site S | Survey               | Issue:<br>Conc |              |            |        |       |
| Project I        | Name            |                 | Scale: as noted                   | Sheet Size: A3       | Rev:           | Description: |            | Drawn: |       |
| Single           | Storey Reside   | nce             | Project No:                       | Drawing No.:         | 002            | Elevation    |            | SB     |       |
| Project /        | Address         |                 |                                   |                      | Revisio        | n Number:    | Date:      |        |       |
| Lot 433          | (#65) Macquarie | Avenue, Padbury | 20054                             | PD02 of 05           | 002            |              | 17/06/2020 |        |       |

ALL DIMENSIONS AND AREAS ARE SUBJECT TO SURVEY

Site Plan 1:200

| 0                | 03/12/2019      |                 | APPR                        | OVED AND ISSUED TO CI | LIENT          |              |            | INTEG  | GRO H |
|------------------|-----------------|-----------------|-----------------------------|-----------------------|----------------|--------------|------------|--------|-------|
| No.              | DATE            |                 |                             | REVISION              |                |              |            |        | CLIEN |
| Client<br>Integr | o Homes         |                 | Drawing Title:<br>Site Plan |                       | Issue:<br>Conc |              |            |        |       |
| Project I        |                 |                 | Scale: as noted             | Sheet Size: A3        | Rev:           | Description: |            | Drawn: |       |
| Single           | Storey Reside   | ence            | Project No:                 | Drawing No.:          | 002            | Elevation    |            | SB     |       |
| Project /        | Address         |                 |                             |                       | Revisio        | n Number:    | Date:      |        |       |
| Lot 433          | (#65) Macquarie | Avenue, Padbury | 20054                       | PD03 of 05            | 002            |              | 17/06/2020 |        |       |