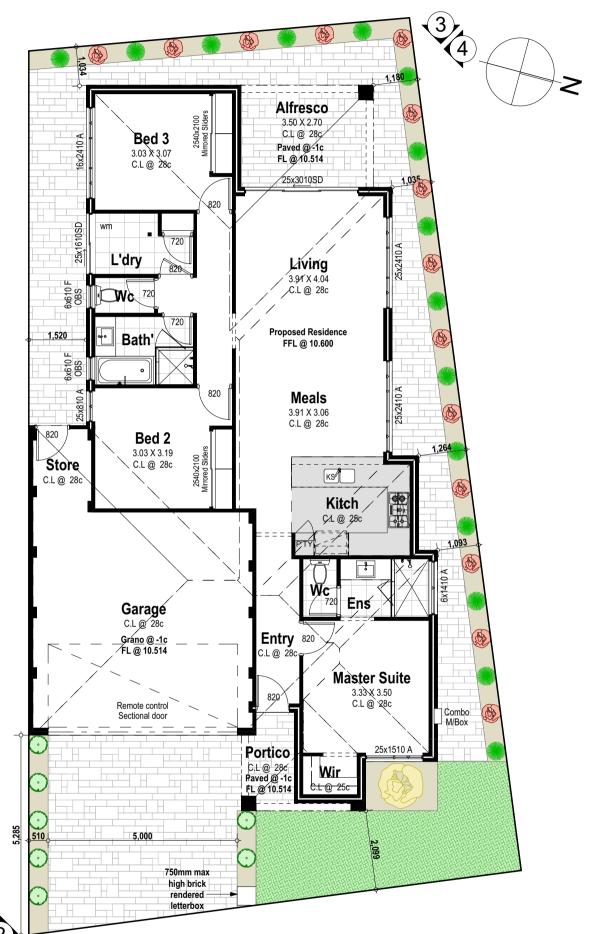

#### **Building Areas**

Ground Floor Garage Alfresco Portico

113.68 38.62 9.45 3.41

165.16 m<sup>2</sup>

## **Building Areas**

| Ground Floor | 113.68                |
|--------------|-----------------------|
| Garage       | 38.62                 |
| Alfresco     | 9.45                  |
| Portico      | 3.41                  |
|              | 165.16 m <sup>2</sup> |
|              |                       |

| (                       | 2               |                |         |              |       |        |         |
|-------------------------|-----------------|----------------|---------|--------------|-------|--------|---------|
|                         |                 |                |         |              |       |        |         |
|                         | lew Floor Pla   | <u>n</u>       |         |              |       |        |         |
|                         |                 |                |         |              |       |        |         |
|                         |                 |                |         |              |       |        |         |
|                         |                 |                |         |              |       |        |         |
|                         |                 |                |         |              |       |        |         |
|                         |                 |                |         |              |       |        |         |
|                         | Drawing Title:  |                | Issue:  |              |       |        |         |
| Client<br>Integro Homes | Floor Plan      |                | Cond    |              |       |        |         |
| Project Name            | Scale: as noted | Sheet Size: A3 | Rev:    | Description: |       | Drawn: | INTEGRO |
| Single Storey Residence | Project No:     | Drawing No.:   | 002     | Elevation    |       | SB     |         |
| Due te at Astronom      |                 |                | Revisio | n Number:    | Date: |        |         |
| Project Address         | 20054           | PD04 of 05     | 002     |              | Date. |        | HOMES   |