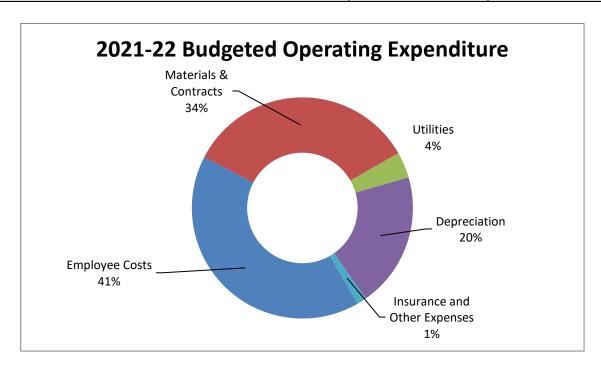

## **Operating Expenditure**

Operating expenditure including depreciation totals \$161.6 million as shown below. Key movements generally reflect the City ensuring that it has the resources and capacity to deliver the services, facilities and works the community have identified in Joondalup 2022.

The City has worked hard to contain cost pressures in labour costs, materials and external contractors.

| Operating Expenditure                                                                                                | 2020-21<br>Estimated<br>\$                                       | 2021-22<br>Budget<br>\$                                          |
|----------------------------------------------------------------------------------------------------------------------|------------------------------------------------------------------|------------------------------------------------------------------|
| Employee Costs Materials & Contracts Utilities Depreciation, Impairments and Write offs Insurance and Other Expenses | 61,897,098<br>51,078,717<br>5,664,875<br>32,891,000<br>1,936,863 | 66,183,322<br>55,194,834<br>6,133,858<br>31,927,323<br>2,154,403 |
| Total Operating Expenditure                                                                                          | 153,468,553                                                      | 161,593,740                                                      |