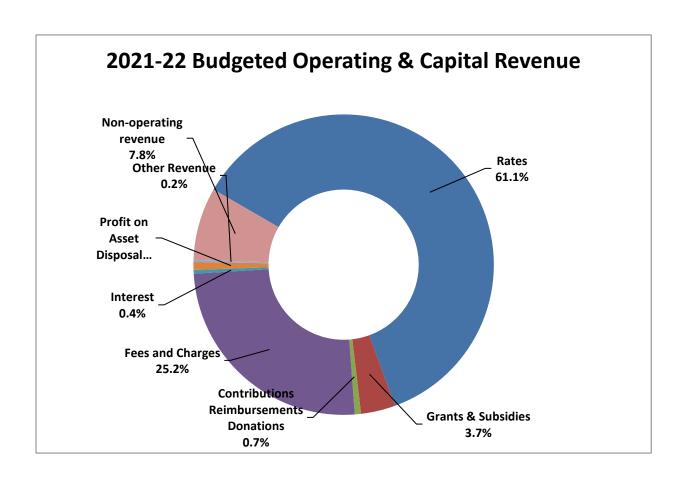

## **Operating Revenue**

Operating revenue including profit on disposal of assets totals \$151.8 million as shown below. Key elements include:

- Rates income increase from previous year
- Refuse collection charges increased from \$346 to \$360 for the 2021-22 financial year
- Other fees and charges reflecting the costs of providing the service and comparison to market rates where applicable

| Operating Revenue                         | 2020-21<br>Estimated<br>\$ | 2021-22<br>Budget<br>\$ |
|-------------------------------------------|----------------------------|-------------------------|
| Rates Including SAR's                     | 99,252,158                 | 100,702,304             |
| Government Grants & Subsidies             | 4,247,027                  | 6,094,980               |
| Contributions, Reimbursements & Donations | 1,103,136                  | 1,108,156               |
| Fees & Charges                            | 39,872,477                 | 41,552,470              |
| Interest                                  | 1,462,760                  | 666,527                 |
| Profit on Asset Disposal                  | 1,666,176                  | 1,402,947               |
| Other Revenue                             | 623,799                    | 363,164                 |
| Total Operating Revenue                   | 148,227,533                | 151,890,548             |