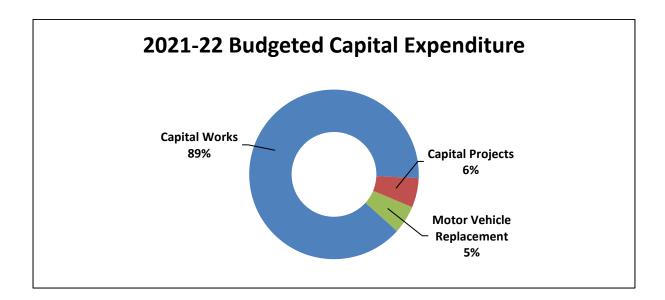

## Capital Expenditure

Capital expenditure totals \$52.9million, the most significant component of which is the Capital Works program.

Capital expenditure is as follows: -

| Capital Expenditure                                                                                                                    | 2021-22<br>Budget<br>\$              |
|----------------------------------------------------------------------------------------------------------------------------------------|--------------------------------------|
| Capital Projects (refer more detailed break down below) Capital Works (refer more detailed break down below) Motor Vehicle Replacement | 2,979,943<br>47,134,295<br>2,819,841 |
| Total Capital Expenditure                                                                                                              | 52,934,079                           |

The 2021-22 Capital Works budget forms part of the Five Year Capital Works Program.

A breakdown of the 2021-22 Capital Works program is as follows:

| Capital Works Program                           | Budget<br>2021-22<br>\$ |
|-------------------------------------------------|-------------------------|
| Parks Development                               | 2,503,700               |
| Foreshore & Natural Areas Management            | 135,000                 |
| Parking Facilities                              | 1,008,133               |
| Parks Equipment                                 | 2,844,702               |
| Streetscape Enhancement                         | 2,230,479               |
| Local Traffic Management and Blackspot Projects | 2,113,488               |
| Major Road Construction                         | 5,353,713               |
| Paths & Bicycle Networks                        | 2,808,190               |
| Stormwater Drainage                             | 845,000                 |
| Street Lighting                                 | 3,660,375               |

| Road Preservation & Resurfacing | 7,591,895  |
|---------------------------------|------------|
| Major Building Works & Projects | 16,039,620 |
| Total Capital Works Program     | 47,134,295 |

A breakdown of the 2021-22 Capital Projects is as follows: