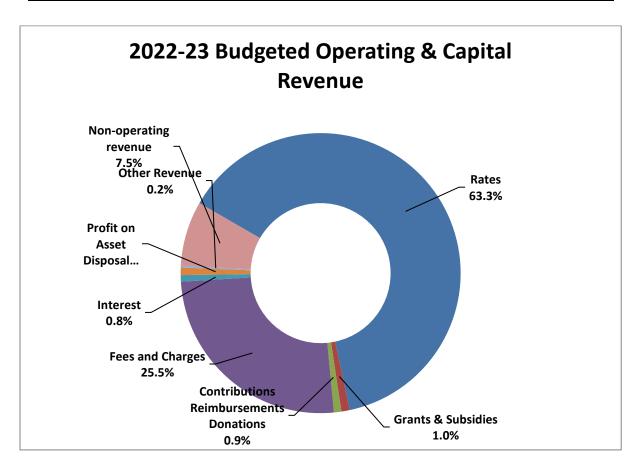

### Operating Revenue

Operating revenue including profit on disposal of assets totals \$153.9 million as shown below. Key elements include:

- Rates income increase from previous year
- Fees and charges reflecting the costs of providing the service and comparison to market rates where applicable

| Operating Revenue                         | 2021-22<br>Estimated<br>\$ | 2022-23<br>Budget<br>\$ |
|-------------------------------------------|----------------------------|-------------------------|
| Rates Including SAR's                     | 100,756,025                | 105,326,824             |
| Government Grants & Subsidies             | 8,564,206                  | 1,606,172               |
| Contributions, Reimbursements & Donations | 927,361                    | 1,428,862               |
| Fees & Charges                            | 40,775,878                 | 42,474,492              |
| Interest                                  | 869,089                    | 1,252,345               |
| Profit on Asset Disposal                  | 1,177,193                  | 1,436,831               |
| Other Revenue                             | 450,906                    | 362,000                 |
| Total Operating Revenue                   | 153,520,658                | 153,887,526             |