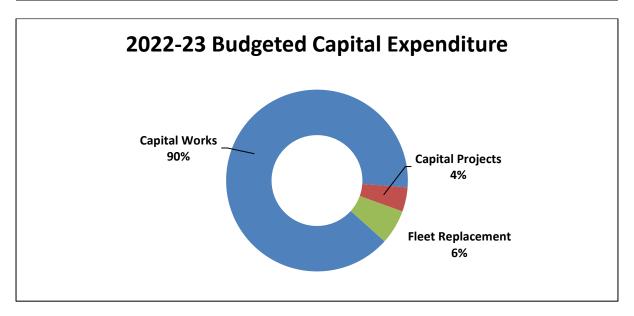

## Capital Expenditure

Capital expenditure totals \$53.8 million, the most significant component of which is the Capital Works program.

Capital expenditure is as follows: -

| Capital Expenditure                                                                                          | 2022-23<br>Budget<br>\$ |
|--------------------------------------------------------------------------------------------------------------|-------------------------|
| Capital Works (refer more detailed break down below) Capital Projects (refer more detailed break down below) | 48,207,162<br>2,327,883 |
| Fleet Replacement                                                                                            | 3,305,165               |
| Total Capital Expenditure                                                                                    | 53,840,210              |