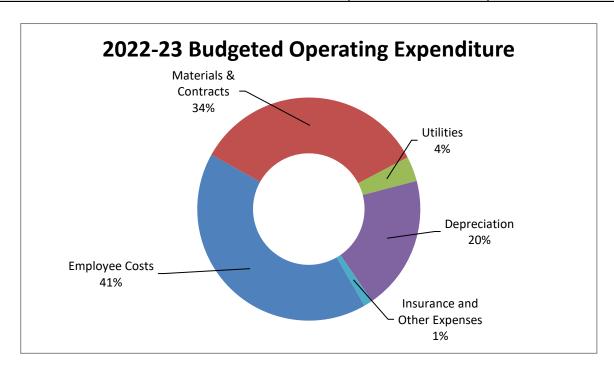

## **Operating Expenditure**

Operating expenditure including depreciation totals \$165 million as shown below. Key movements generally reflect the City ensuring that it has the resources and capacity to deliver the services, facilities and works the community have identified in Joondalup 2023.

The City has worked hard to contain cost pressures in labour costs, materials and external contractors.

| Operating Expenditure                                                                                                | 2021-22<br>Estimated<br>\$                                       | 2022-23<br>Budget<br>\$                                          |
|----------------------------------------------------------------------------------------------------------------------|------------------------------------------------------------------|------------------------------------------------------------------|
| Employee Costs Materials & Contracts Utilities Depreciation, Impairments and Write offs Insurance and Other Expenses | 63,824,938<br>68,015,325<br>5,937,233<br>31,447,158<br>2,004,254 | 68,399,625<br>56,458,391<br>5,949,025<br>32,132,620<br>2,088,613 |
| Total Operating Expenditure                                                                                          | 171,228,908                                                      | 165,028,274                                                      |