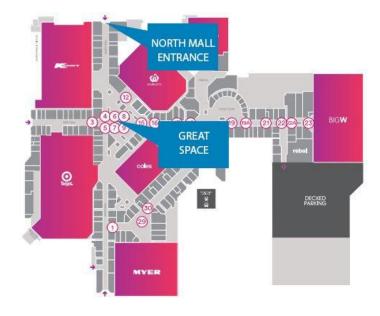

## <u>Artwork pick up: Sunday, 16 April 2023, 11.00am – 2.00pm</u>

**11.00am – 12.00pm:** *Sold artworks* **12.00pm – 2.00pm:** *Unsold artworks* 

Location: Lakeside Joondalup Shopping City
Google Maps Link: 420 Joondalup Drive, Joondalup WA 6027

Deliver to: Great Space, Lakeside Joondalup Shopping City

Opposite Coles and Woolworths