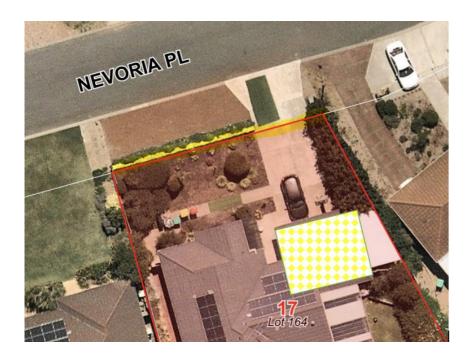

|
|                                                         | Fifteen minute break between sessions to allow one client to leave before another arrives. Ie  • 7am – 7.45am  • 8am – 8.45am  • 9am – 9.45am  • 10am – 10.45am  PLEASE NOTE:  1. Not all sessions will be filled on all days.  2. Some clients will book extended sessions so less sessions on some days (ie 7am – 8.15am) |
| Equipment                                               | No commercial grade/noisy equipment, all available to purchase for personal home gym equipment                                                                                                                                                                                                                              |

## FIGURE A



## FIGURE B