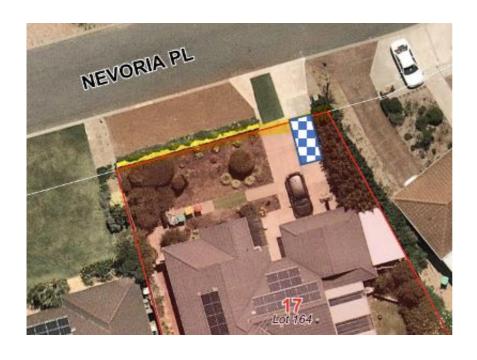

|
|                                                         | Fifteen minute break between sessions to allow one client to leave before another arrives. Ie  • 7am – 7.45am  • 8am – 8.45am  • 9am – 9.45am  • 10am – 10.45am  PLEASE NOTE:  1. Not all sessions will be filled on all days.  2. Some clients will book extended sessions so less sessions on some days (ie 7am – 8.15am) |
| Equipment                                               | No commercial grade/noisy equipment, all available to purchase for personal home gym equipment                                                                                                                                                                                                                              |

## FIGURE A



## FIGURE B