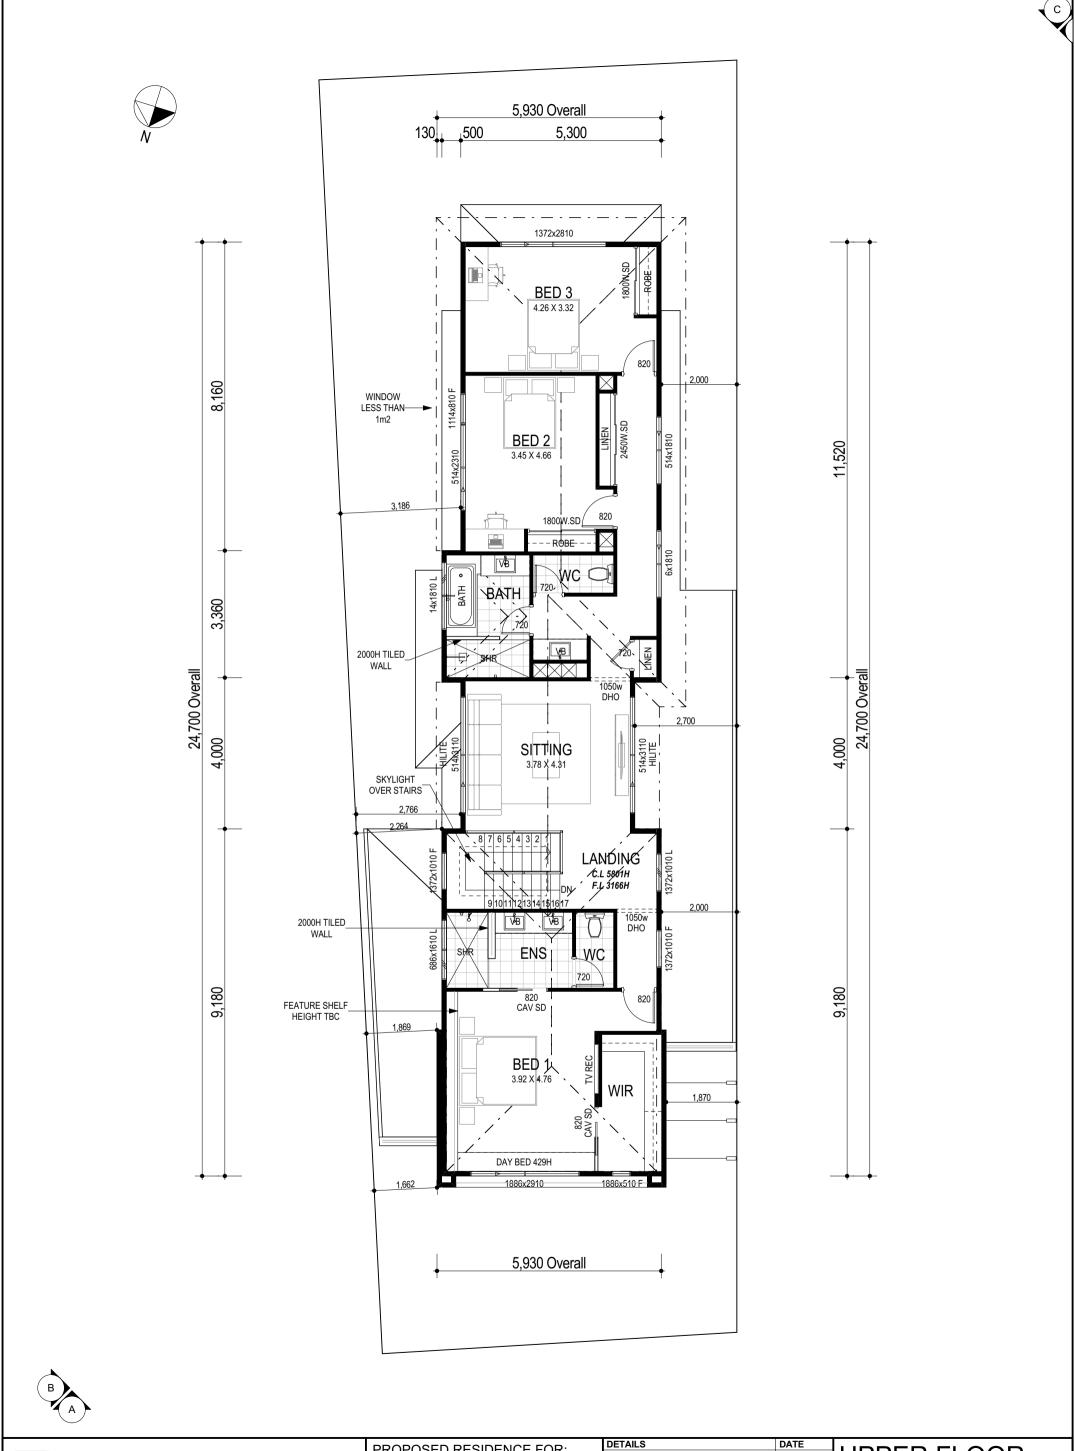

| DELANEY DESIGNS                                                                                                                                                | PROPOSED RESIDENCE FOR:  ELPHICK |
|----------------------------------------------------------------------------------------------------------------------------------------------------------------|----------------------------------|
| info@delaneydesigns.com.au   0432 924 735                                                                                                                      | LOT 83 (#8)<br>PARKINSON PLACE   |
| COPYRIGHT © THESE PLANS ARE THE SOLE PROPERTY OF DELANEY DESIGNS & MAY NOT BE REPRODUCED OR MODIFIED IN WHOLE OR IN PARTWITHOUT WRITTEN PERMISSION. LAYOUT: A3 |                                  |

| P