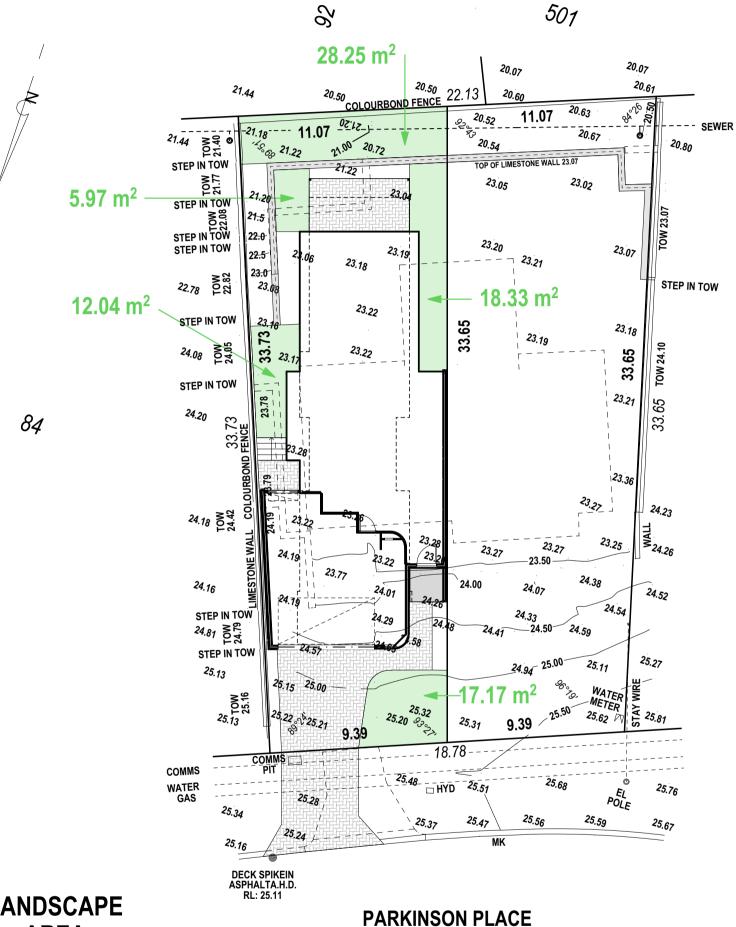

LANDSCAPE **AREA REQUIREMENT** 68.8m<sup>2</sup>

**LANDSCAPE AREA PROVIDED** 81.15m<sup>2</sup>

COPYRIGHT © THESE PLANS ARE THE SOLE PROPERTY OF DELANEY DESIGNS & MAY NOT BE REPRODUCED OR MODIFIED IN WHOLE OR IN PART WITHOUT WRITTEN PERMISSION.

Scale: 1:200@A3