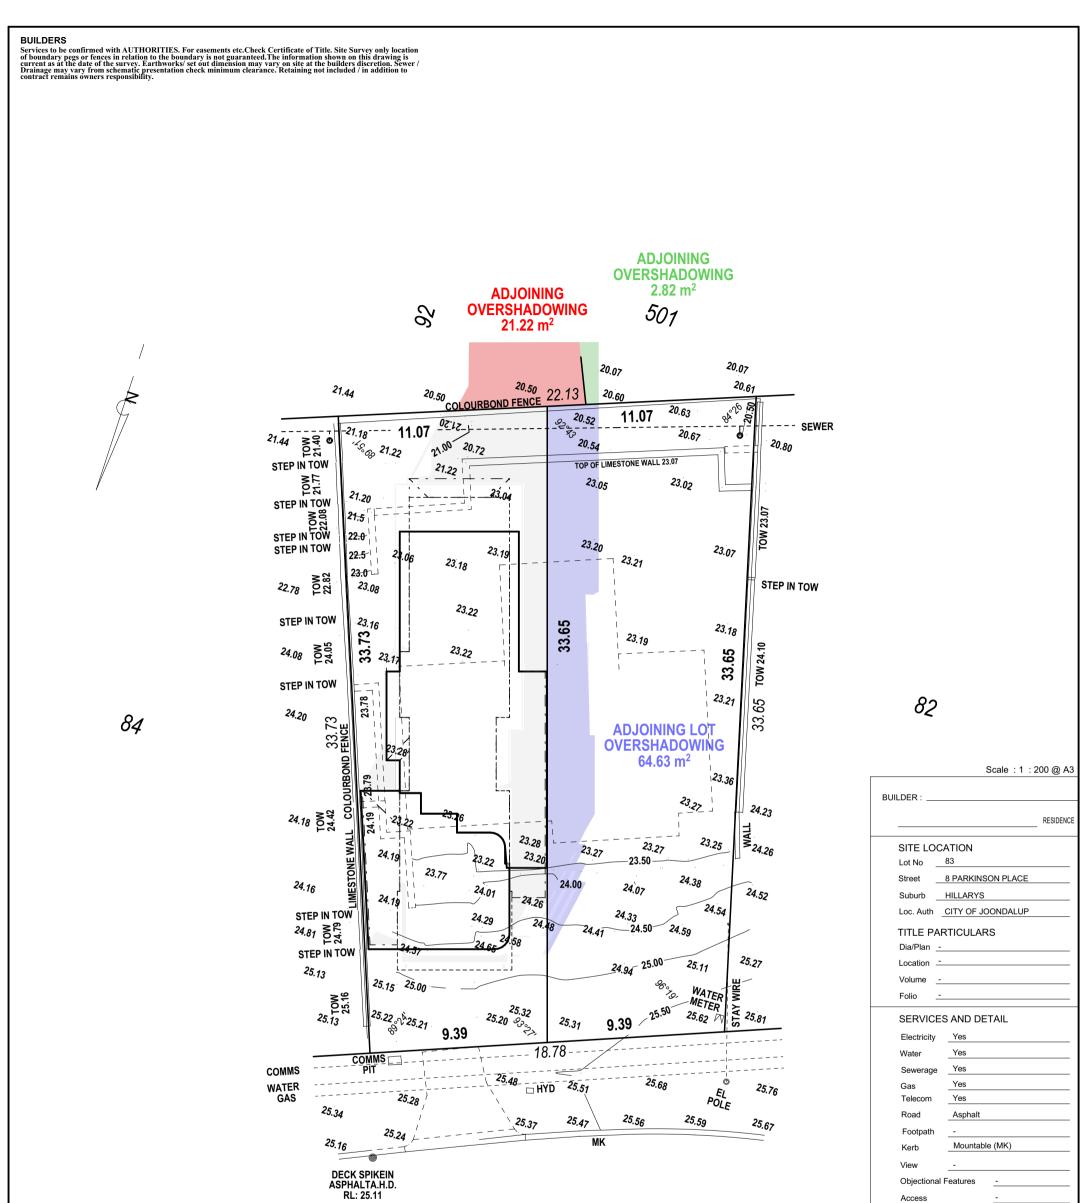

VERSHADOW PLAN ALE 1:200

> **SHEET** 08 OF 10 02-23 LOCAL AUTHORITY

COPYRIGHT © THESE PLANS ARE THE SOLE PROPERTY OF DELANEY DESIGNS & MAY NOT BE REPRODUCED OR MODIFIED IN WHOLE OR IN PART WITHOUT WRITTEN PERMISSION.

LANDSCAPE **AREA REQUIREMENT** 68.8m<sup>2</sup>

**LANDSCAPE AREA PROVIDED** 81.15m<sup>2</sup>

COPYRIGHT © THESE PLANS ARE THE SOLE PROPERTY OF DELANEY DESIGNS & MAY NOT BE REPRODUCED OR MODIFIED IN WHOLE OR IN PART WITHOUT WRITTEN PERMISSION.

Scale: 1:200@A3