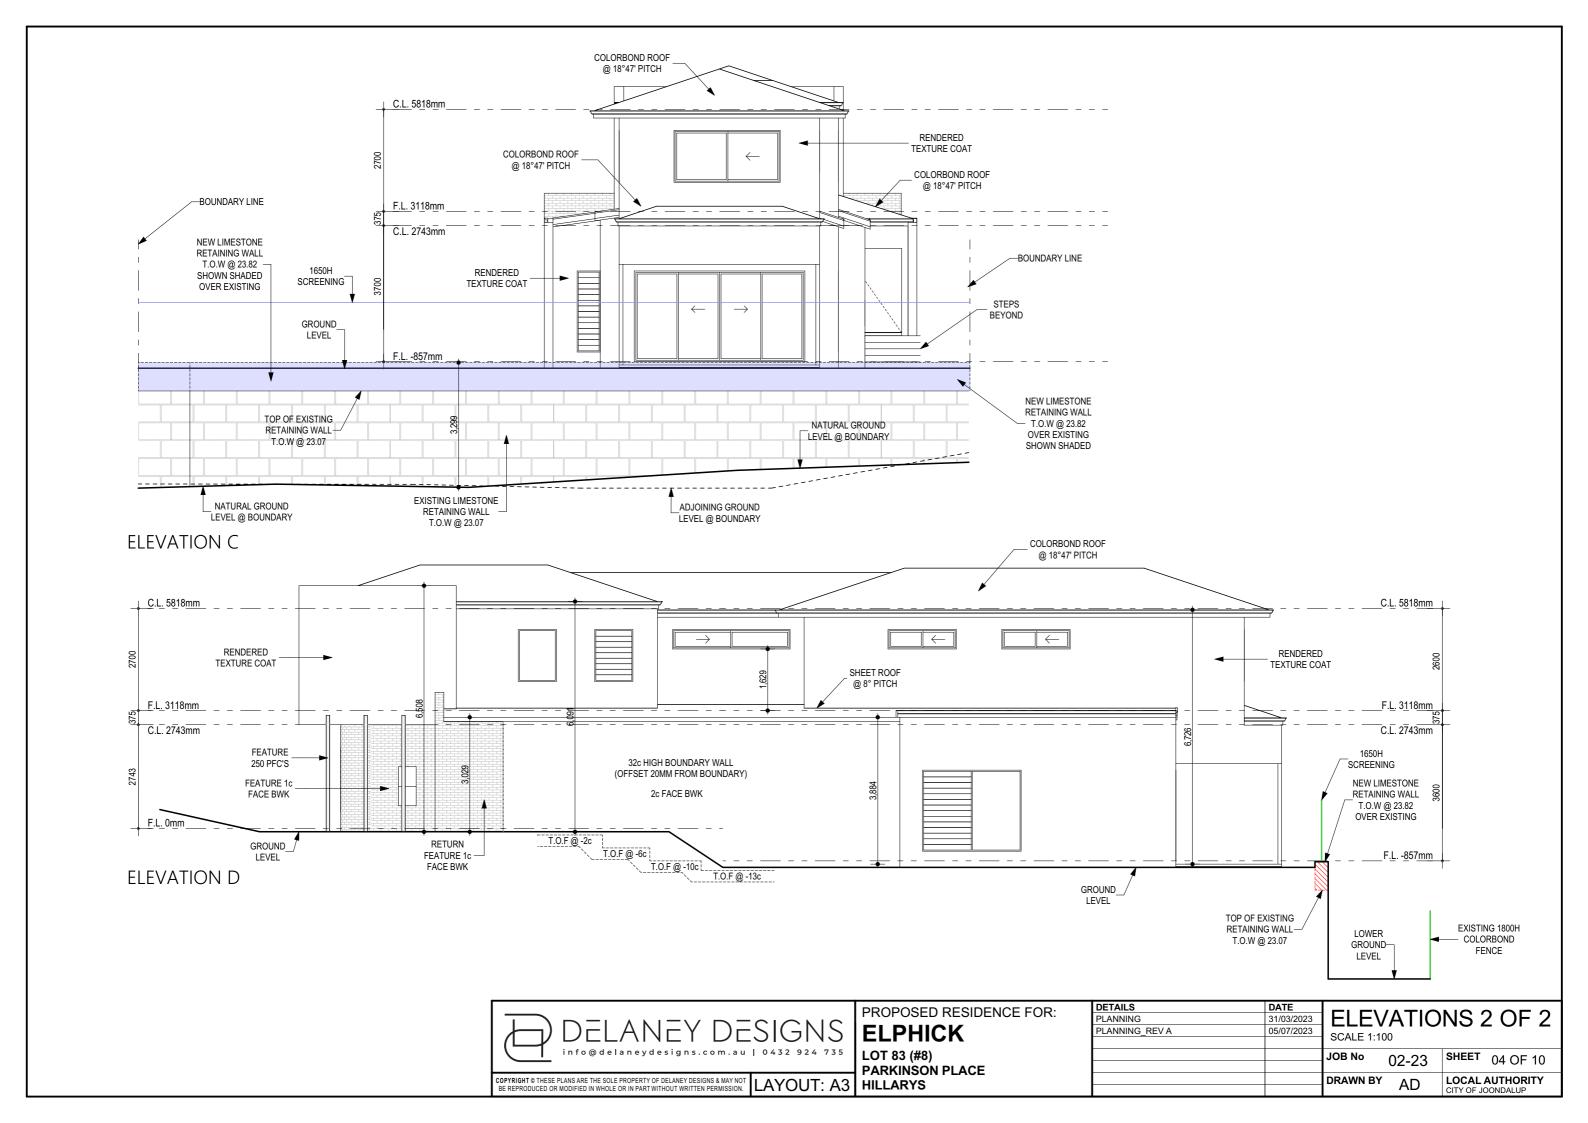

LAYOUT: A3

**HILLARYS** 

**ELEVATION B** 

PROPOSED RESIDENCE FOR: **ELPHICK** 

LOT 83 (#8)
PARKINSON PLACE
HILLARYS

| DETAILS        | DATE       |                               | / A TI O        | 10 4 0 5 0        |
|----------------|------------|-------------------------------|-----------------|-------------------|
| PLANNING       | 31/03/2023 | ELEVATIONS 1 OF 2 SCALE 1:100 |                 |                   |
| PLANNING_REV A | 05/07/2023 |                               |                 |                   |
|                |            |                               |                 |                   |
|                |            | JOB No                        | 02-23           | SHEET 03 OF 10    |
|                |            |                               | 02-23           | 03 01 10          |
|                |            | DRAWN BY AD                   | LOCAL AUTHORITY |                   |
|                |            | AD                            |                 | CITY OF JOONDALUP |