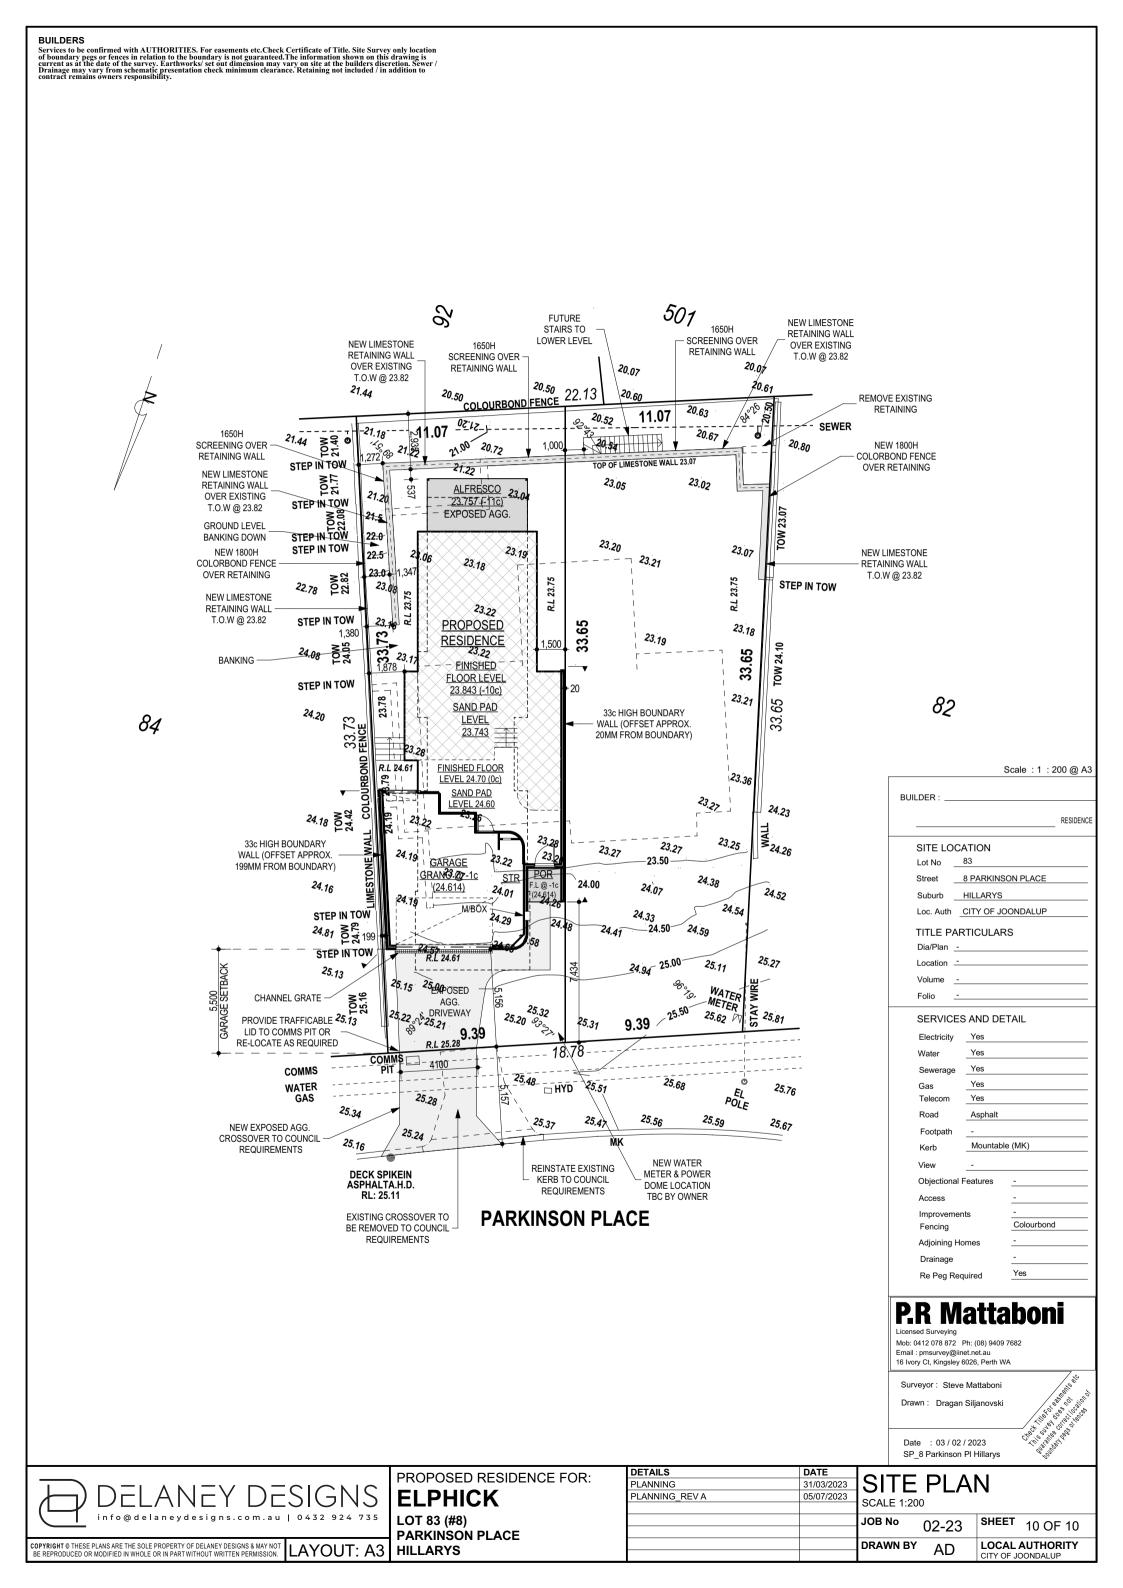

**PARKINSON PLACE** 

Improvements Colourbond Fencing Adjoining Homes Drainage Yes Re Peg Required

82

| BUILDER:      |            |            |           |
|---------------|------------|------------|-----------|
|               |            |            | RESIDENCE |
| SITE LOCA     | TION       |            |           |
|               | 33         |            |           |
| Street        | B PARKINSO | ON PLACE   |           |
| Suburb I      | HILLARYS   |            |           |
| Loc. Auth     | CITY OF JO | ONDALUP    |           |
| TITLE PAR     | TICLII AD  | e          |           |
| Dia/Plan      |            | -          |           |
|               |            |            |           |
| .,,           |            |            |           |
| Folio -       |            |            |           |
| 1 0110        |            |            |           |
| SERVICES      | AND DET    | ΓAIL       |           |
| Electricity   | Yes        |            |           |
| Water         | Yes        |            |           |
| Sewerage      | Yes        |            |           |
| Gas           | Yes        |            |           |
| Telecom       | Yes        |            |           |
| Road          | Asphalt    |            |           |
| Footpath      | -          |            |           |
| Kerb          | Mountable  | e (MK)     |           |
| View          | -          |            |           |
| Objectional F | eatures    | -          |           |
| Access        |            | -          |           |
| Improvemen    | ts         | -          |           |
| Fencing       |            | Colourbond |           |
| Adjoining Ho  | mes        |            |           |
| Drainage      |            |            |           |
| Re Peg Req    | uired      | Yes        |           |
|               |            |            |           |

Scale: 1:200@A3

## P.R Mattaboni

Mob: 0412 078 872 Ph: (08) 9409 7682 Email : pmsurvey@iinet.net.au 16 Ivory Ct, Kingsley 6026, Perth WA

Surveyor: Steve Mattaboni Drawn: Dragan Siljanovski

Date : 03 / 02 / 2023 SP\_8 Parkinson PI Hillarys