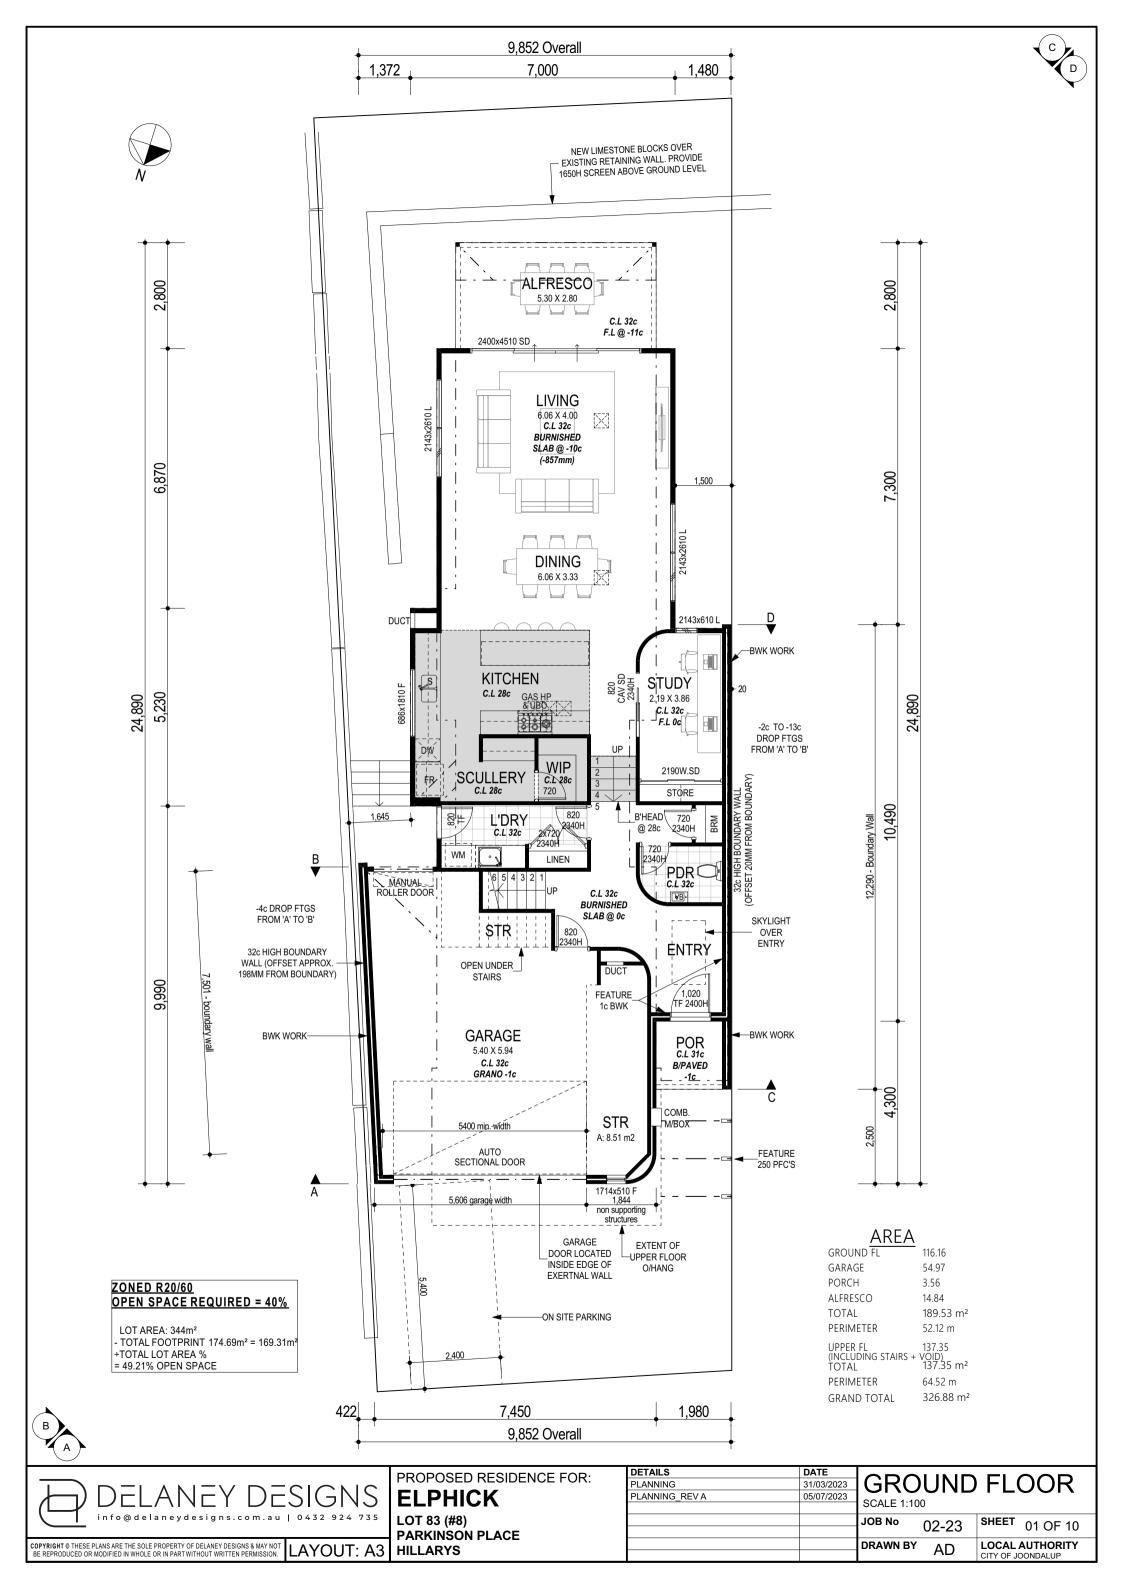

| DELANEY DESIGNS                                                                                                                                                | PROPOSED RESIDENCE FOR:  ELPHICK |
|----------------------------------------------------------------------------------------------------------------------------------------------------------------|----------------------------------|
| info@delaneydesigns.com.au   0432 924 735                                                                                                                      | LOT 83 (#8)<br>PARKINSON PLACE   |
| COPYRIGHT © THESE PLANS ARE THE SOLE PROPERTY OF DELANEY DESIGNS & MAY NOT BE REPRODUCED OR MODIFIED IN WHOLE OR IN PARTWITHOUT WRITTEN PERMISSION. LAYOUT: A3 |                                  |