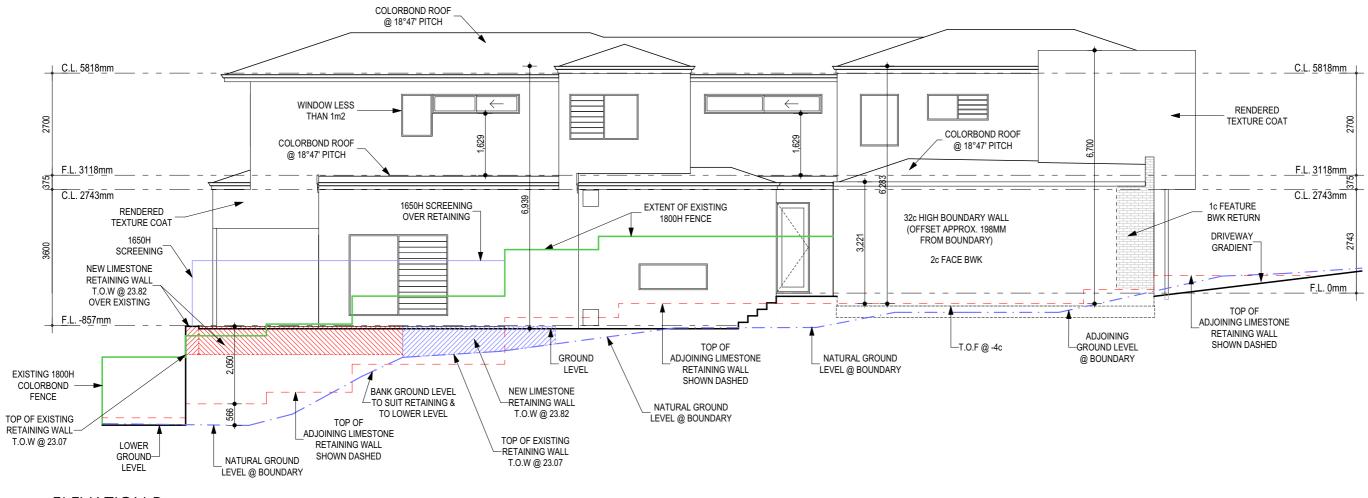

LAYOUT: A3

**HILLARYS** 

**ELEVATION B** 

PROPOSED RESIDENCE FOR: **ELPHICK** 

LOT 83 (#8)
PARKINSON PLACE
HILLARYS

| DETAILS        | DATE       |                               | / A TI O        | 10 4 0 5 0        |
|----------------|------------|-------------------------------|-----------------|-------------------|
| PLANNING       | 31/03/2023 | ELEVATIONS 1 OF 2 SCALE 1:100 |                 |                   |
| PLANNING_REV A | 05/07/2023 |                               |                 |                   |
|                |            |                               |                 |                   |
|                |            | JOB No                        | 02-23           | SHEET 03 OF 10    |
|                |            |                               | 02-23           | 03 01 10          |
|                |            | DRAWN BY AD                   | LOCAL AUTHORITY |                   |
|                |            | AD                            |                 | CITY OF JOONDALUP |