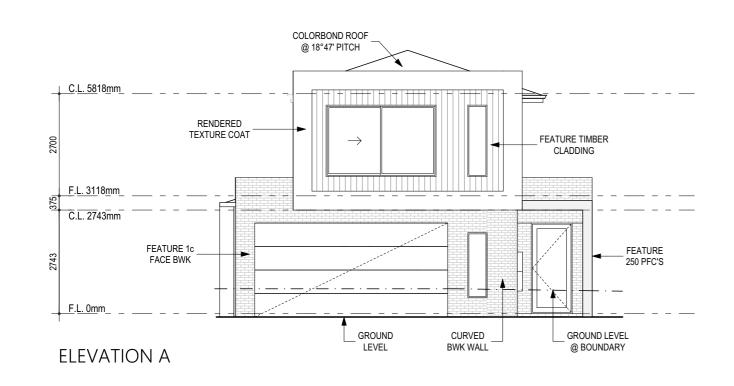

LAYOUT: A3

**HILLARYS** 

**ELEVATION B** 

PROPOSED RESIDENCE FOR: **ELPHICK** 

LOT 83 (#8)
PARKINSON PLACE
HILLARYS

| DETAILS        | DATE       |                               | / A TI O        | 10 4 0 5 0        |
|----------------|------------|-------------------------------|-----------------|-------------------|
| PLANNING       | 31/03/2023 | ELEVATIONS 1 OF 2 SCALE 1:100 |                 |                   |
| PLANNING_REV A | 05/07/2023 |                               |                 |                   |
|                |            |                               |                 |                   |
|                |            | JOB No                        | 02-23           | SHEET 03 OF 10    |
|                |            |                               | 02-23           | 03 01 10          |
|                |            | DRAWN BY AD                   | LOCAL AUTHORITY |                   |
|                |            | AD                            |                 | CITY OF JOONDALUP |