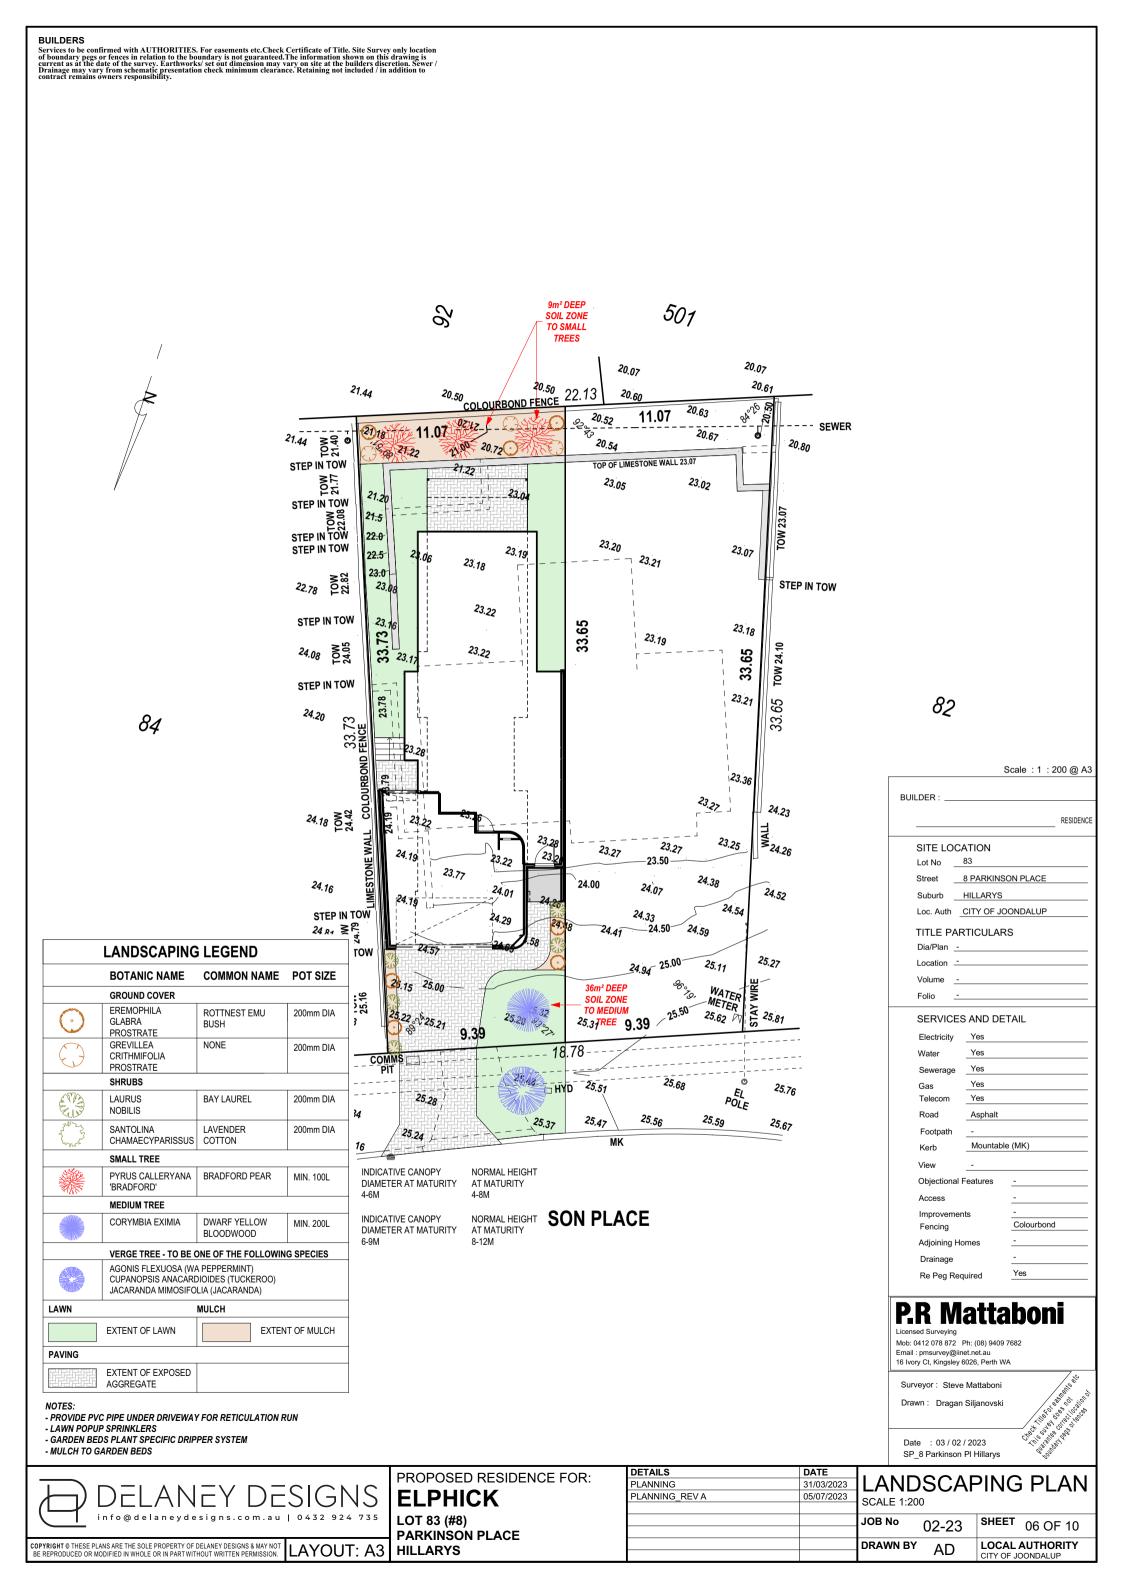

**PARKINSON PLACE** 

Improvements Colourbond Fencing Adjoining Homes Drainage Yes Re Peg Required

## P.R Mattaboni

Mob: 0412 078 872 Ph: (08) 9409 7682 Email : pmsurvey@iinet.net.au 16 Ivory Ct, Kingsley 6026, Perth WA

Surveyor: Steve Mattaboni Drawn: Dragan Siljanovski

Date : 03 / 02 / 2023 SP\_8 Parkinson PI Hillarys

LANDSCAPE **AREA REQUIREMENT** 68.8m<sup>2</sup>

**LANDSCAPE AREA PROVIDED** 81.15m<sup>2</sup>

COPYRIGHT © THESE PLANS ARE THE SOLE PROPERTY OF DELANEY DESIGNS & MAY NOT BE REPRODUCED OR MODIFIED IN WHOLE OR IN PART WITHOUT WRITTEN PERMISSION.

82

| BUILDER:      |            |            |           |
|---------------|------------|------------|-----------|
|               |            |            | RESIDENCE |
| SITE LOCA     | TION       |            |           |
|               | 33         |            |           |
| Street        | B PARKINSO | ON PLACE   |           |
| Suburb I      | HILLARYS   |            |           |
| Loc. Auth     | CITY OF JO | ONDALUP    |           |
| TITLE PAR     | TICLII AD  | e          |           |
| Dia/Plan      |            | -          |           |
|               |            |            |           |
| .,,           |            |            |           |
| Folio -       |            |            |           |
| 1 0110        |            |            |           |
| SERVICES      | AND DET    | ΓAIL       |           |
| Electricity   | Yes        |            |           |
| Water         | Yes        |            |           |
| Sewerage      | Yes        |            |           |
| Gas           | Yes        |            |           |
| Telecom       | Yes        |            |           |
| Road          | Asphalt    |            |           |
| Footpath      | -          |            |           |
| Kerb          | Mountable  | e (MK)     |           |
| View          | -          |            |           |
| Objectional F | eatures    | -          |           |
| Access        |            | -          |           |
| Improvemen    | ts         | -          |           |
| Fencing       |            | Colourbond |           |
| Adjoining Ho  | mes        |            |           |
| Drainage      |            |            |           |
| Re Peg Req    | uired      | Yes        |           |
|               |            |            |           |

Scale: 1:200@A3

## **P.R Mattaboni**

Mob: 0412 078 872 Ph: (08) 9409 7682 Email : pmsurvey@iinet.net.au 16 Ivory Ct, Kingsley 6026, Perth WA

Surveyor: Steve Mattaboni

Drawn: Dragan Siljanovski Date : 03 / 02 / 2023 SP 8 Parkinson PI Hillarys