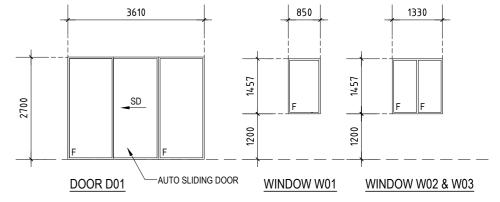

EXISTING ENTRY

EXISTING ALFRESCO

EXISTING ENTRY

ALFRESCO





| REV | DESCRIPTION        | DATE     |
|-----|--------------------|----------|
| Α   | GENERAL AMENDMENTS | 27.10.23 |
|     |                    |          |
|     |                    |          |
|     |                    |          |
|     |                    |          |
|     |                    |          |
|     |                    |          |

PROJECT NO:

220027

DRAWING NO:

REVISION:

A04

Α





NEW ROLLER DOOR TO DRIVE THROUGH EXISTING BOTTLE SHOP FLOOR LEVEL

|  | WORKING DRAWINGS                                                                                                                                                                                                                           | PROJECT: PROPOSED ADDITIONS      |  |
|--|---------------------------