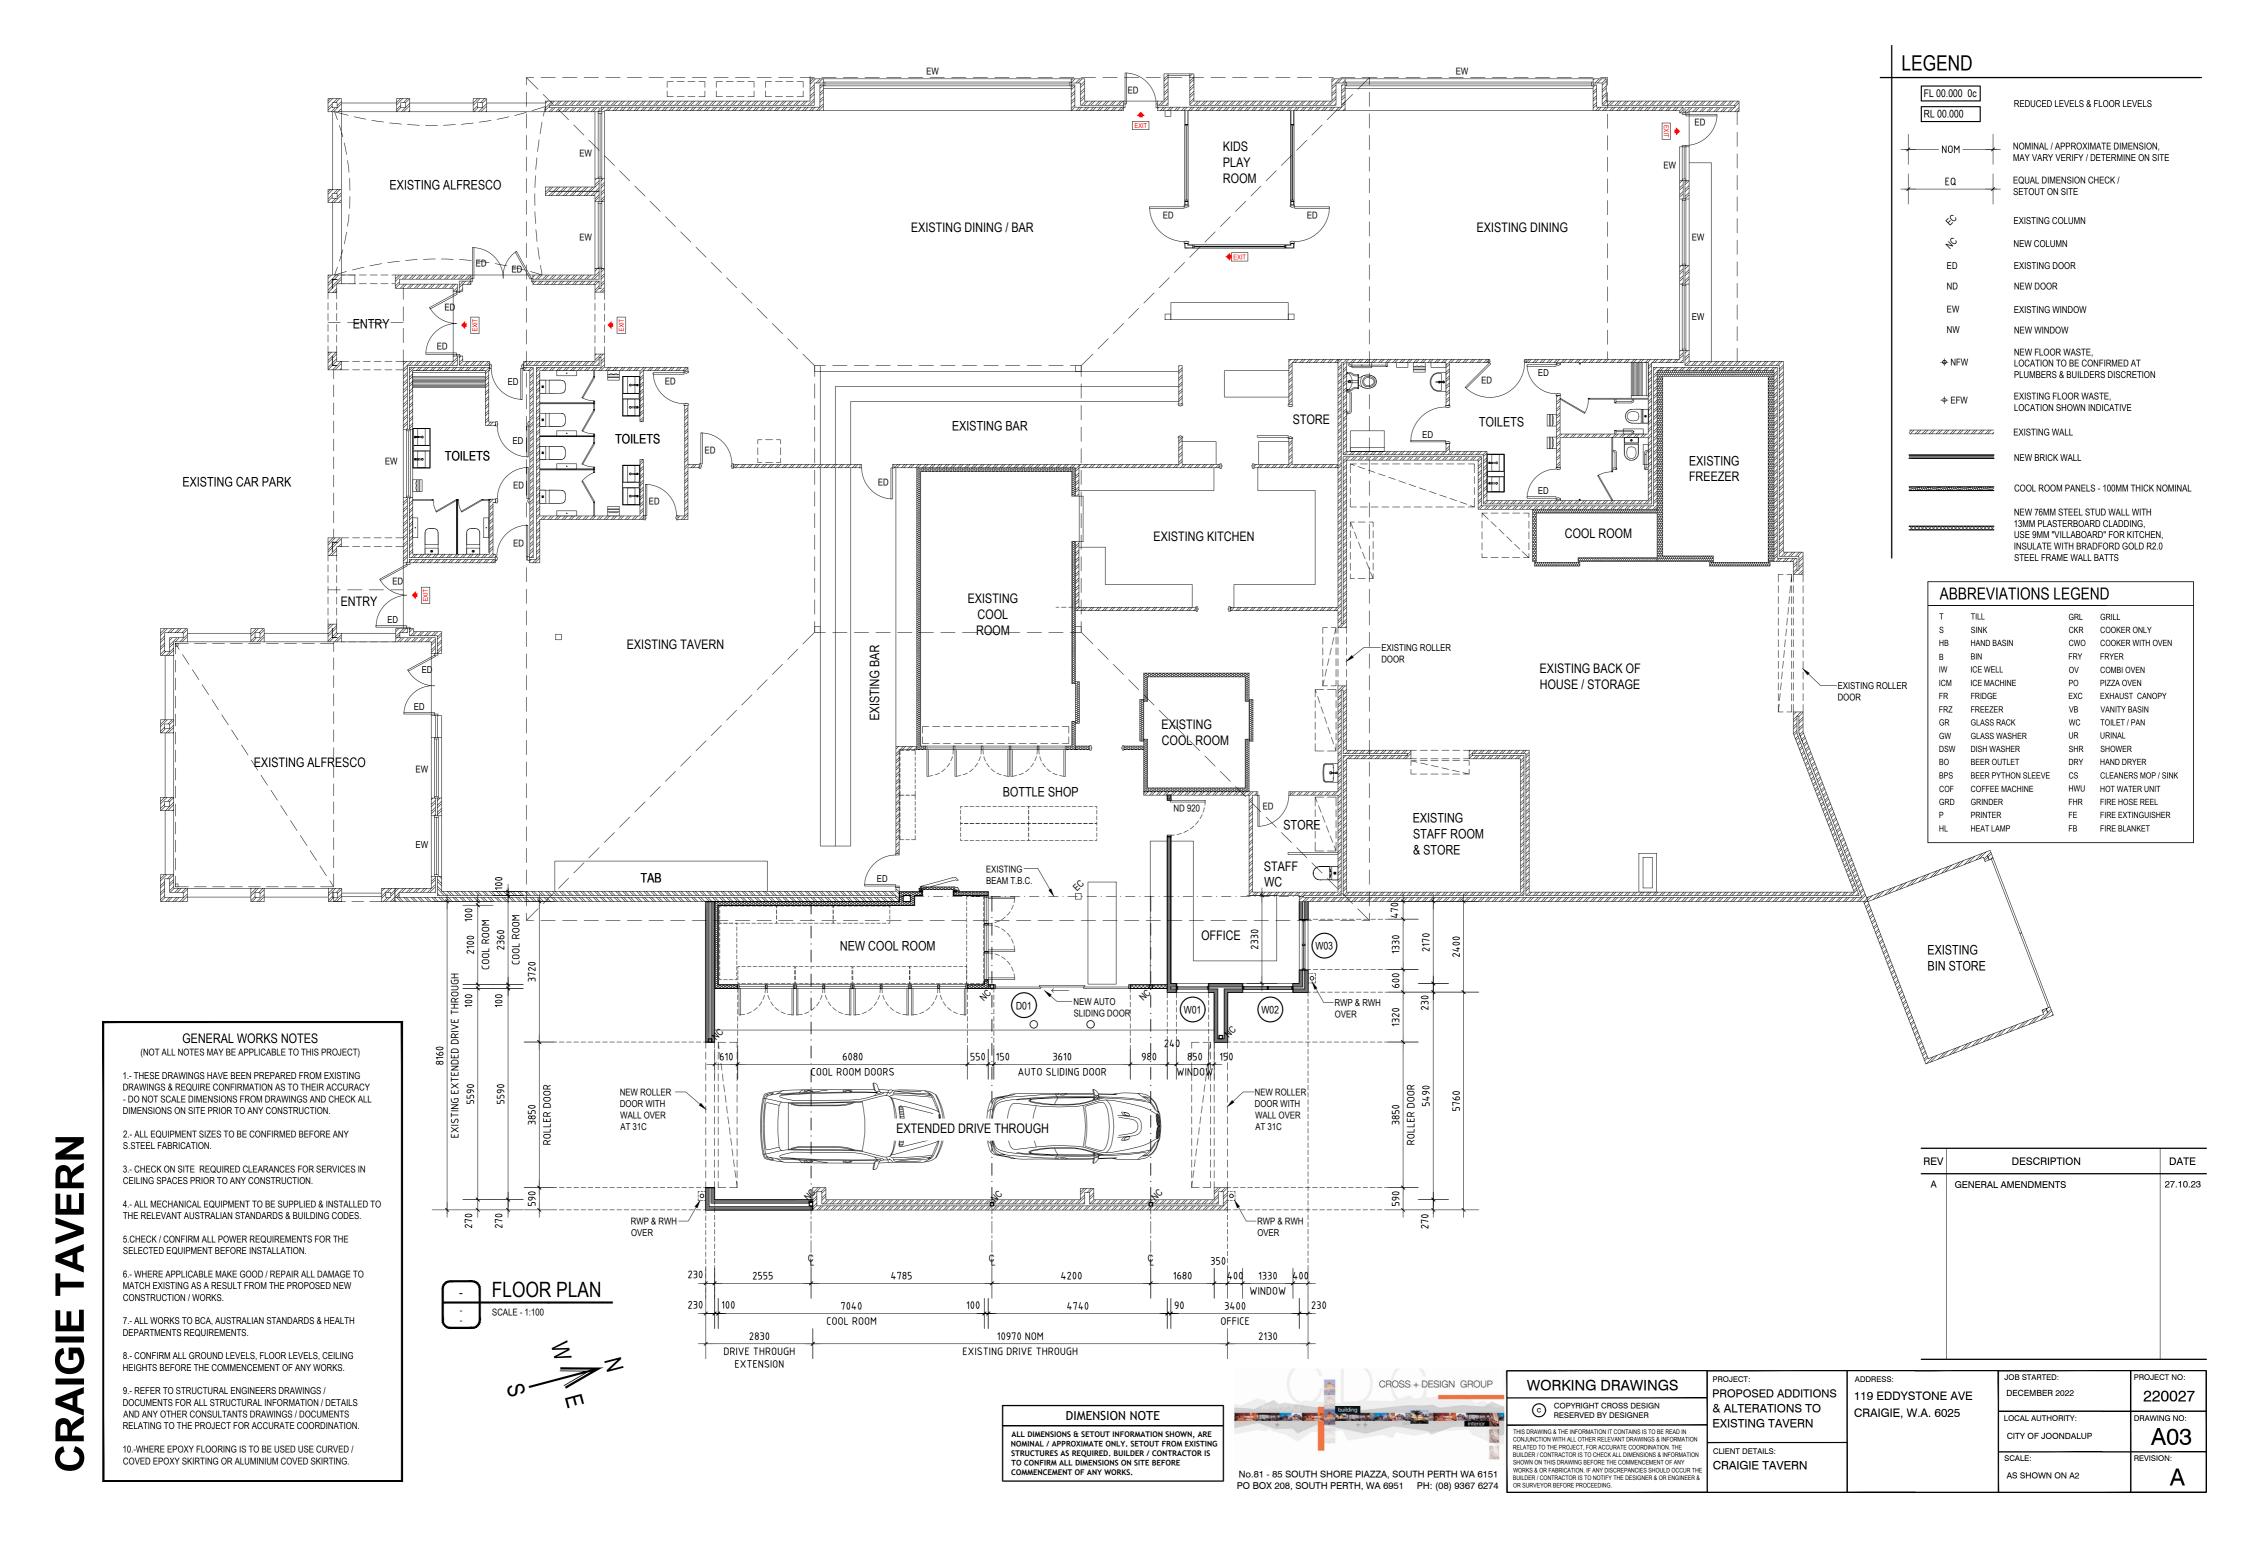

EXISTING ENTRY

EXISTING ALFRESCO

EXISTING ENTRY

ALFRESCO

| REV | DESCRIPTION        | DATE     |
|-----|--------------------|----------|
| Α   | GENERAL AMENDMENTS | 27.10.23 |
|     |                    |          |
|     |                    |          |
|     |                    |          |
|     |                    |          |
|     |                    |          |
|     |                    |          |

PROJECT NO:

220027

DRAWING NO:

REVISION:

A04

Α

NEW ROLLER DOOR TO DRIVE THROUGH EXISTING BOTTLE SHOP FLOOR LEVEL

|  | WORKING DRAWINGS                                                                                                                                                                                                                           | PROJECT: PROPOSED ADDITIONS      |  |
|--|--------------------------------------------------------------------------------------------------------------------------------------------------------------------------------------------------------------------------------------------|----------------------------------|--|
|  | C COPYRIGHT CROSS DESIGN<br>RESERVED BY DESIGNER                                                                                                                                                                                           | & ALTERATIONS TO EXISTING TAVERN |  |
|  | THIS DRAWING & THE INFORMATION IT CONTAINS IS TO BE READ IN CONJUNCTION WITH ALL OTHER RELEVANT DRAWINGS & INFORMATION RELATED TO THE PROJECT, FOR ACCURATE COORDINATION. THE BUILDER, CONTRACTOR IS TO CHECK ALL DIMENSIONS & INFORMATION | CLIENT DETAILS:                  |  |
|  | SHOWN ON THIS DRAWING BEFORE THE COMMENCEMENT OF ANY WORKS & OR FABRICATION. IF ANY DISCREPANCIES SHOULD OCCUR THE BUILDER / CONTRACTOR IS TO NOTIFY THE DESIGNER & OR ENGINEER & OR SURVEYOR BEFORE PROCEEDING.                           | CRAIGIE TAVERN                   |  |

|                 | ADDRESS:           | JOB STARTED:      |
|-----------------|--------------------|-------------------|
|                 | 119 EDDYSTONE AVE  | DECEMBER 2022     |
| ODAIOIE WA GOOF |                    |                   |
|                 | CRAIGIE, W.A. 6025 | LOCAL AUTHORITY:  |
|                 |                    | CITY OF JOONDALUP |
|                 | 1                  |                   |
|                 |                    | SCALE:            |
|                 |                    | AS SHOWN ON A2    |

| REV | DESCRIPTION        | DATE     |
|-----|--------------------|----------|
| Α   | GENERAL AMENDMENTS | 27.10.23 |
|     |                    |          |
|     |                    |          |
|     |                    |          |
|     |                    |          |
|     |                    |          |
|     |                    |          |
|     |                    |          |
|     |                    |          |

PROJECT NO:

220027

DRAWING NO:

A05

Α

| DIMENSION NOTE                                                                                  |                |
|-------------------------------------------------------------------------------------------------|----------------|
| ALL DIMENSIONS & SETOUT INFORMATION SHOWN, ARE NOMINAL / APPROXIMATE ONLY. SETOUT FROM EXISTING | 1              |
| STRUCTURES AS REQUIRED. BUILDER / CONTRACTOR IS                                                 |                |
| TO CONFIRM ALL DIMENSIONS ON SITE BEFORE                                                        |                |
| COMMENCEMENT OF ANY WORKS.                                                                      | No.81 - 85 SOL |