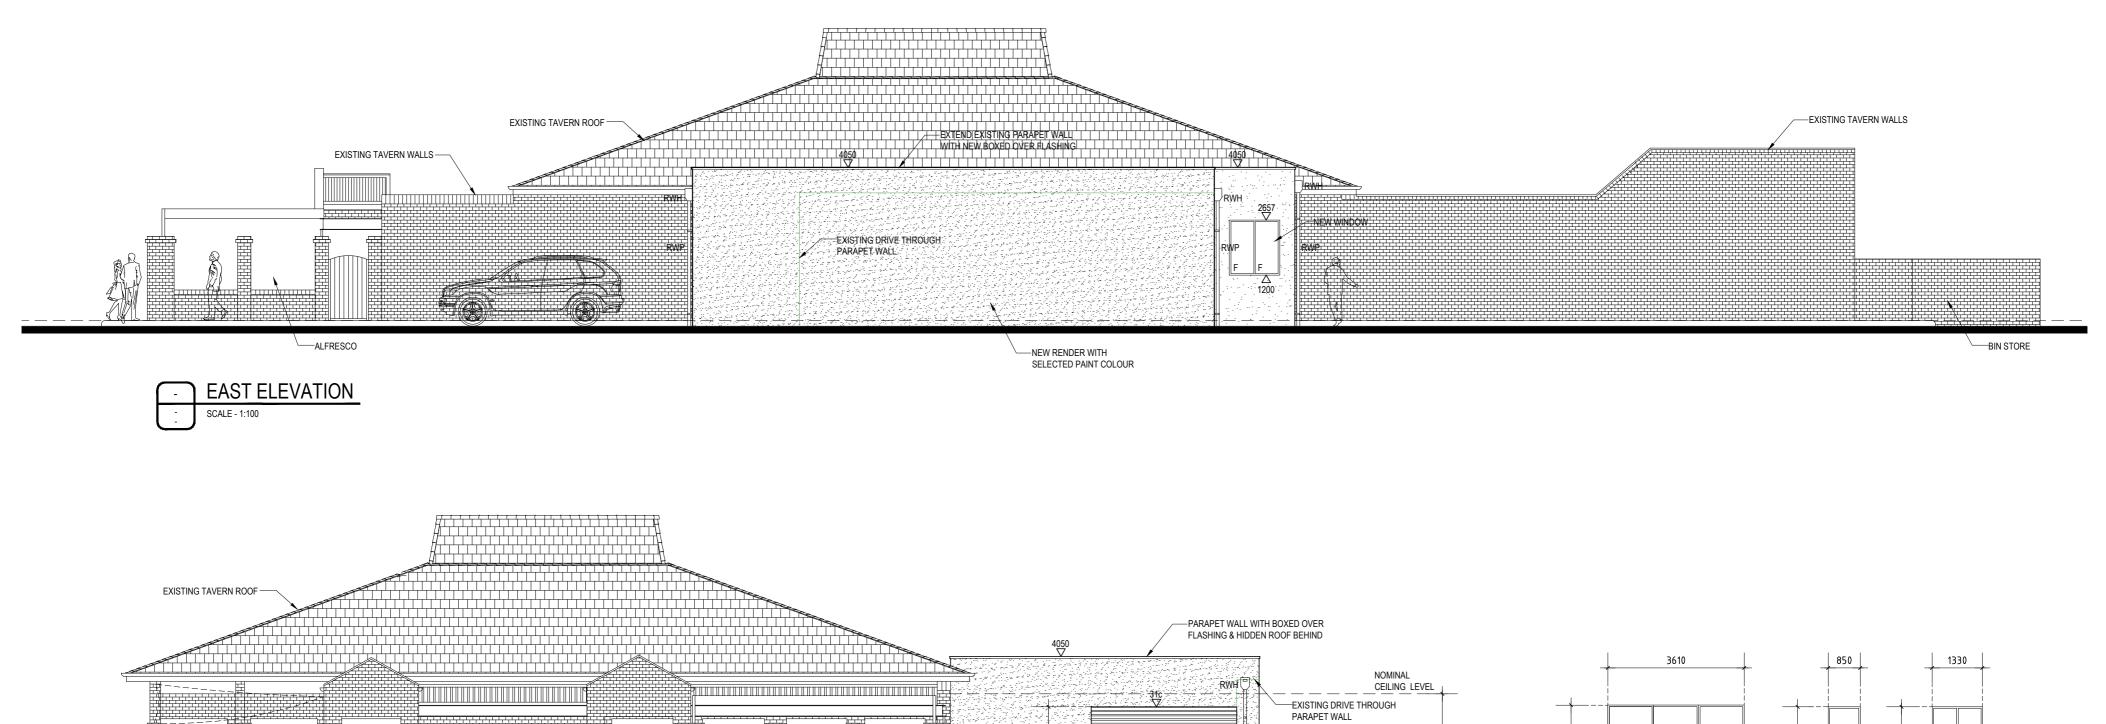

PROJECT NO:

220027

DRAWING NO:

REVISION:

A04

Α

NEW ROLLER DOOR TO DRIVE THROUGH EXISTING BOTTLE SHOP FLOOR LEVEL

|  | WORKING DRAWINGS                                                                                                                                                                                                                           | PROJECT: PROPOSED ADDITIONS      |  |
|--|--------------------------------------------------------------------------------------------------------------------------------------------------------------------------------------------------------------------------------------------|----------------------------------|--|
|  | C COPYRIGHT CROSS DESIGN<br>RESERVED BY DESIGNER                                                                                                                                                                                           | & ALTERATIONS TO EXISTING TAVERN |  |
|  | THIS DRAWING & THE INFORMATION IT CONTAINS IS TO BE READ IN CONJUNCTION WITH ALL OTHER RELEVANT DRAWINGS & INFORMATION RELATED TO THE PROJECT, FOR ACCURATE COORDINATION. THE BUILDER, CONTRACTOR IS TO CHECK ALL DIMENSIONS & INFORMATION | CLIENT DETAILS:                  |  |
|  | SHOWN ON THIS DRAWING BEFORE THE COMMENCEMENT OF ANY WORKS & OR FABRICATION. IF ANY DISCREPANCIES SHOULD OCCUR THE BUILDER / CONTRACTOR IS TO NOTIFY THE DESIGNER & OR ENGINEER & OR SURVEYOR BEFORE PROCEEDING.                           | CRAIGIE TAVERN                   |  |