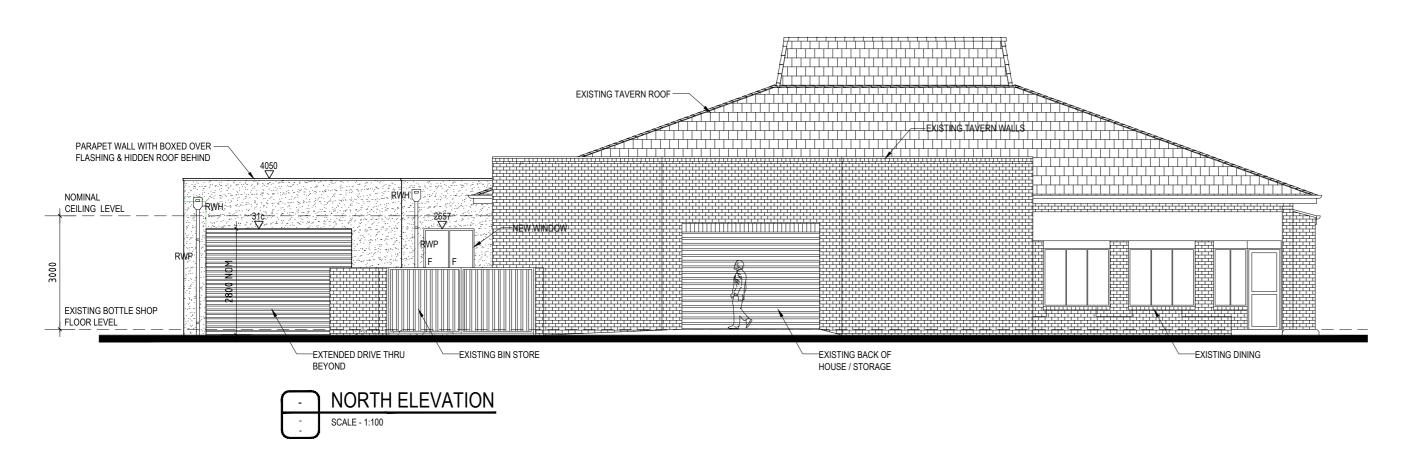

PROJECT NO:

220027

DRAWING NO:

REVISION:

A04

Α

NEW ROLLER DOOR TO DRIVE THROUGH EXISTING BOTTLE SHOP FLOOR LEVEL

|  | WORKING DRAWINGS                                                                                                                                                                                                                           | PROJECT: PROPOSED ADDITIONS      |  |
|--|--------------------------------------------------------------------------------------------------------------------------------------------------------------------------------------------------------------------------------------------|----------------------------------|--|
|  | C COPYRIGHT CROSS DESIGN<br>RESERVED BY DESIGNER                                                                                                                                                                                           | & ALTERATIONS TO EXISTING TAVERN |  |
|  | THIS DRAWING & THE INFORMATION IT CONTAINS IS TO BE READ IN CONJUNCTION WITH ALL OTHER RELEVANT DRAWINGS & INFORMATION RELATED TO THE PROJECT, FOR ACCURATE COORDINATION. THE BUILDER, CONTRACTOR IS TO CHECK ALL DIMENSIONS & INFORMATION | CLIENT DETAILS:                  |  |
|  | SHOWN ON THIS DRAWING BEFORE THE COMMENCEMENT OF ANY WORKS & OR FABRICATION. IF ANY DISCREPANCIES SHOULD OCCUR THE BUILDER / CONTRACTOR IS TO NOTIFY THE DESIGNER & OR ENGINEER & OR SURVEYOR BEFORE PROCEEDING.                           | CRAIGIE TAVERN                   |  |

PROJECT NO:

220027

DRAWING NO:

A05

Α

| DIMENSION NOTE                                                                                  |                |
|-------------------------------------------------------------------------------------------------|----------------|
| ALL DIMENSIONS & SETOUT INFORMATION SHOWN, ARE NOMINAL / APPROXIMATE ONLY. SETOUT FROM EXISTING | 1              |
| STRUCTURES AS REQUIRED. BUILDER / CONTRACTOR IS                                                 |                |
| TO CONFIRM ALL DIMENSIONS ON SITE BEFORE                                                        |                |
| COMMENCEMENT OF ANY WORKS.                                                                      | No.81 - 85 SOL |