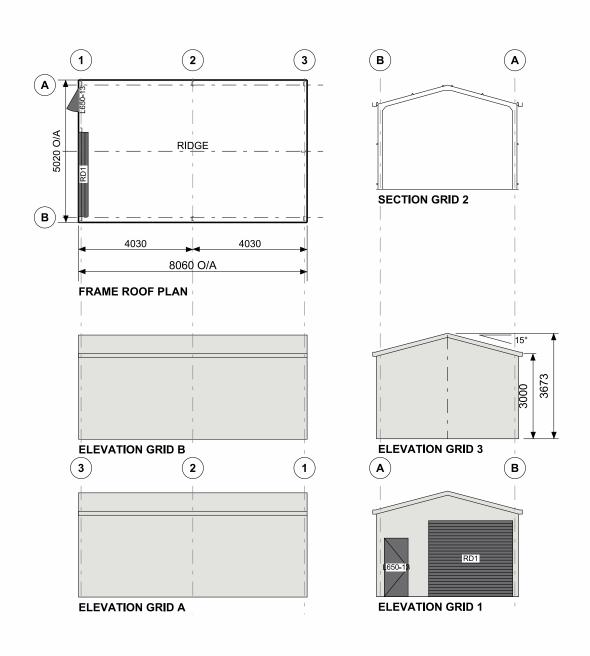

ARCHITECTURAL DRAWING ONLY, NOT FOR CONSTRUCTION USE

CLIENT

Todd Reichardt

SITE

15a Rebbecca Court BELDON WA 6027

BUILDING

SUNDOWN DELUXE 5020 SPAN x 3000 EAVE x 8060 LONG

TITL

**GENERAL ARRANGEMENT** 

| A4 SHEET 1:125 426079-GA A 1/1 | SCALE<br>A4 SHEET 1:125 | DRAWING NUMBER 426079-GA | REV<br><b>A</b> | PAGE<br><b>1/1</b> |
|--------------------------------|-------------------------|--------------------------|-----------------|--------------------|
|--------------------------------|-------------------------|--------------------------|-----------------|--------------------|