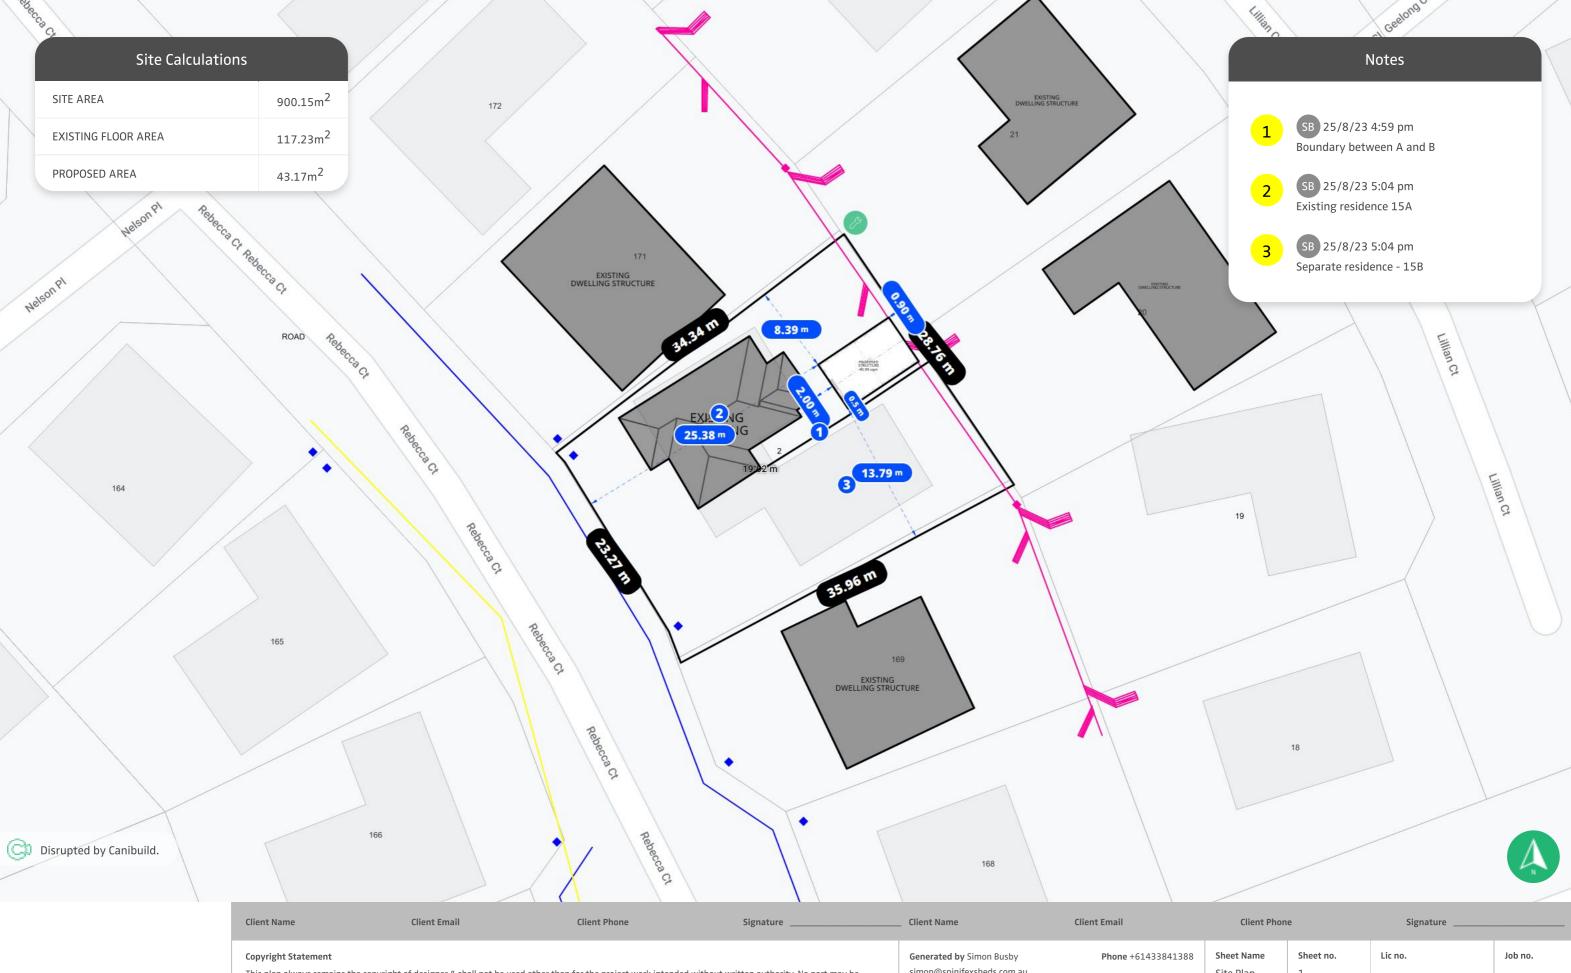

| Copyright Statement  This plan always remains the copyright of designer & shall not be used other than for the project work intended without written authority. No part may be produced by any other exclusive right be exercised without permission legal enforcement will be taken on copyright infringement. | Generated by Simon Busby simon@spinifexsheds.com.au                            | Phone +61433841388 | Sheet Name<br>Site Plan       | Sheet no. | Lic no.                          | Job no.           |
|-----------------------------------------------------------------------------------------------------------------------------------------------------------------------------------------------------------------------------------------------------------------------------------------------------------------|--------------------------------------------------------------------------------|--------------------|-------------------------------|-----------|----------------------------------|-------------------|
| <b>Disclaimer</b> This is not an official document, and may not comply with current laws or industry standards. You should make your own enquiries and seek independent advice from relevant industry professionals before acting or relying on the contents of this document.                                  | Property Details  15A Rebecca Ct, Beldon, WA 6027, Australia Lot/DP: S015580 1 |                    | <b>Design</b><br>Reichardt    |           |                                  | Scale<br>1:200@A3 |
| ALL DIMENSIONS ARE IN METRES. DO NOT SCALE FROM PLANS.                                                                                                                                                                                                                                                          |                                                                                |                    | 1 st version date: 25/08/2023 |           | Current version date: 11/09/2023 | Version #         |

simon@spinifexsheds.com.au Site Plan This plan always remains the copyright of designer & shall not be used other than for the project work intended without written authority. No part may be  $produced \ by \ any \ other \ exclusive \ right \ be \ exercised \ without \ permission \ legal \ enforcement \ will \ be \ taken \ on \ copyright \ infringement.$ Disclaimer This is not an official document, and may not comply with current laws or industry standards. You should make your own enquiries and seek independent advice

from relevant industry professionals before acting or relying on the contents of this document. ALL DIMENSIONS ARE IN METRES. DO NOT SCALE FROM PLANS.

| Property Details  15A Rebecca Ct, Beldon, WA 6027, Australia Lot/DP: S015580 1 | <b>Design</b><br>Reichardt |                       | Scale<br>@A3 |
|--------------------------------------------------------------------------------|----------------------------|-----------------------|--------------|
|                                                                                | 1 st version date:         | Current version date: | Version #    |

25/08/2023

11/09/2023

Copyright 2023 Lysaght Building Solutions Pty Ltd trading as RANBUILD

| CLADDING |                     |        |        |  |  |
|----------|---------------------|--------|--------|--|--|
| ITEM     | PROFILE (min)       | FINISH | COLOUR |  |  |
| ROOF     | CUSTOM ORB 0.42 BMT | СВ     | SM     |  |  |
| WALLS    | TRIMDEK 0.35 BMT    | СВ     | SM     |  |  |
| CORNERS  | _                   | СВ     | SM     |  |  |
| BARGE    | _                   | СВ     | SM     |  |  |
| GUTTER   | SHEERLINE           | СВ     | SM     |  |  |
| DOWNPIPE | 100x50              | СВ     | SM     |  |  |