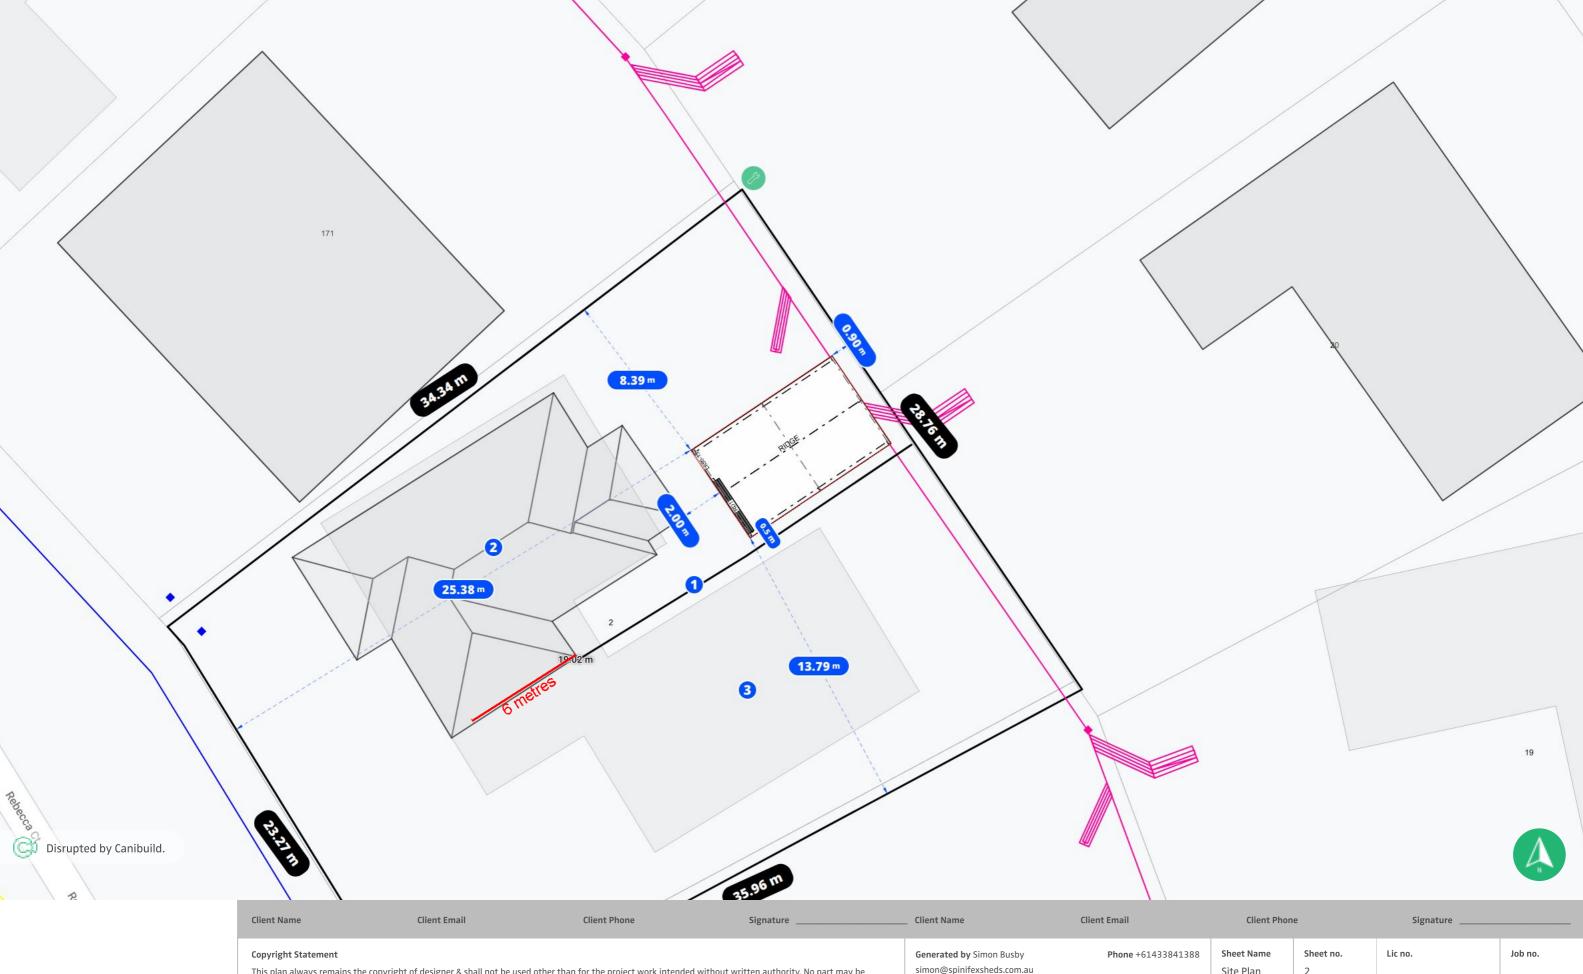

| Copyright Statement  This plan always remains the copyright of designer & shall not be used other than for the project work intended without written authority. No part may be produced by any other exclusive right be exercised without permission legal enforcement will be taken on copyright infringement. | Generated by Simon Busby simon@spinifexsheds.com.au                            | Phone +61433841388 | Sheet Name<br>Site Plan       | Sheet no. | Lic no.                          | Job no.           |
|-----------------------------------------------------------------------------------------------------------------------------------------------------------------------------------------------------------------------------------------------------------------------------------------------------------------|--------------------------------------------------------------------------------|--------------------|-------------------------------|-----------|----------------------------------|-------------------|
| <b>Disclaimer</b> This is not an official document, and may not comply with current laws or industry standards. You should make your own enquiries and seek independent advice from relevant industry professionals before acting or relying on the contents of this document.                                  | Property Details  15A Rebecca Ct, Beldon, WA 6027, Australia Lot/DP: S015580 1 |                    | <b>Design</b><br>Reichardt    |           |                                  | Scale<br>1:200@A3 |
| ALL DIMENSIONS ARE IN METRES. DO NOT SCALE FROM PLANS.                                                                                                                                                                                                                                                          |                                                                                |                    | 1 st version date: 25/08/2023 |           | Current version date: 11/09/2023 | Version #         |

simon@spinifexsheds.com.au Site Plan This plan always remains the copyright of designer & shall not be used other than for the project work intended without written authority. No part may be  $produced \ by \ any \ other \ exclusive \ right \ be \ exercised \ without \ permission \ legal \ enforcement \ will \ be \ taken \ on \ copyright \ infringement.$ Disclaimer This is not an official document, and may not comply with current laws or industry standards. You should make your own enquiries and seek independent advice

from relevant industry professionals before acting or relying on the contents of this document. ALL DIMENSIONS ARE IN METRES. DO NOT SCALE FROM PLANS.

| Property Details  15A Rebecca Ct, Beldon, WA 6027, Australia Lot/DP: S015580 1 | <b>Design</b><br>Reichardt |                       | Scale<br>@A3 |
|--------------------------------------------------------------------------------|----------------------------|-----------------------|--------------|
|                                                                                | 1 st version date:         | Current version date: | Version #    |

25/08/2023

11/09/2023

Copyright 2023 Lysaght Building Solutions Pty Ltd trading as RANBUILD

| CLADDING |                     |        |        |  |  |
|----------|---------------------|--------|--------|--|--|
| ITEM     | PROFILE (min)       | FINISH | COLOUR |  |  |
| ROOF     | CUSTOM ORB 0.42 BMT | СВ     | SM     |  |  |
| WALLS    | TRIMDEK 0.35 BMT    | СВ     | SM     |  |  |
| CORNERS  | _                   | СВ     | SM     |  |  |
| BARGE    | _                   | СВ     | SM     |  |  |
| GUTTER   | SHEERLINE           | СВ     | SM     |  |  |
| DOWNPIPE | 100x50              | СВ     | SM     |  |  |